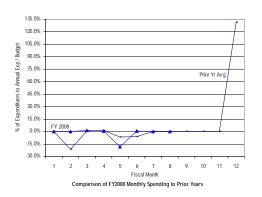

|        |        |        |        | 15.5%  |        |        |        |        |          |

| History of Year-end CAFR Position |                   |              |         |           |  |  |  |  |  |  |  |
|-----------------------------------|-------------------|--------------|---------|-----------|--|--|--|--|--|--|--|
| Year                              | Revised<br>Budget | Expenditures | Balance | % Balance |  |  |  |  |  |  |  |
| 2005                              | 4,666,297         | 4,666,297    | 0       | 0.0%      |  |  |  |  |  |  |  |
| 2006                              | 6,650,294         | 6,650,294    | 0       | 0.0%      |  |  |  |  |  |  |  |
| 2007                              | 8,460,032         | 8,454,901    | 5,131   | 0.1%      |  |  |  |  |  |  |  |





## Local Funds (0100) By Comptroller Source Group

SOURCE: Executive Information System / SOAR

\*\* UNAUDITED and UNADJUSTED \*\*

% of Year Elapsed: 66.7%
% of Year Remaining: 33.3%

|              |                |                        |                                |                                | Α              | В                 | С            | D            | E              | F            | G                    | Н          | 1                      | J                                          | K                                          | J-K  |
|--------------|----------------|------------------------|--------------------------------|--------------------------------|----------------|-------------------|--------------|--------------|----------------|--------------|------