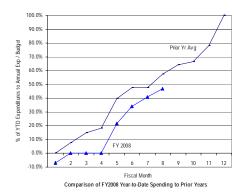

# (B) District Summary – Percentage Spent

**Gross Funds** 

#### General Fund: Gross Funds

SOURCE: Executive Information System / SOAR

\*\* UNAUDITED and UNADJUSTED \*\*

| Accounting Period/Month | 1    | 2     | 3     | 4     | 5     | 6     | 7     | 8     | 9     | 10    | 11    | 12     | YE Total |
|-------------------------|------|-------|-------|-------|-------|-------|-------|-------|-------|-------|-------|--------|----------|
| 3-yr Avg :              |      |       |       |       |       |       |       |       |       |       |       |        |          |
| 2005                    | 6.0% | 5.8%  | 8.2%  | 6.9%  | 6.3%  | 8.6%  | 7.1%  | 6.5%  | 12.6% | 7.5%  | 8.1%  | 16.4%  | 100.0%   |
| 2006                    | 6.2% | 6.0%  | 8.0%  | 7.7%  | 5.0%  | 7.7%  | 6.8%  | 8.2%  | 11.8% | 8.3%  | 7.1%  | 17.1%  | 100.0%   |
| 2007                    | 7.9% | 5.1%  | 7.8%  | 7.7%  | 6.9%  | 7.6%  | 7.2%  | 6.9%  | 11.4% | 8.5%  | 6.9%  | 16.0%  | 100.0%   |
| Monthly                 | 6.7% | 5.6%  | 8.0%  | 7.4%  | 6.1%  | 8.0%  | 7.0%  | 7.2%  | 11.9% | 8.1%  | 7.4%  | 16.5%  | 100.0%   |
| Cumulative              | 6.7% | 12.3% | 20.3% | 27.8% | 33.9% | 41.8% | 48.9% | 56.1% | 68.0% | 76.1% | 83.5% | 100.0% |          |
| 2008                    |      |       |       |       |       |       |       |       |       |       |       |        |          |
| Monthly                 | 7.3% | 4.7%  | 6.9%  | 6.4%  | 6.6%  | 6.7%  | 6.0%  | 5.1%  |       |       |       |        |          |
| YTD                     | 7.3% | 12.0% | 18.8% | 25.3% | 31.8% | 38.5% | 44.6% | 49.7% |       |       |       |        |          |

FY08 percentages are based on budget and may retroactively change due to budget revisions. Prior year percentages are based on actual annual expenditures. 3-year average consists of fiscal years 2005, 2006 and 2007.

<sup>\*</sup> Details may not sum to totals due to rounding.

Comparison of FY2008 Year-to-Date Spending to Prior Years

Government of the District of Columbia Office of the Chief Financial Officer Comparative Analysis of Percentage Spent (Expenditures Only) Fiscal Year 2008 and Prior Years 2005-2007