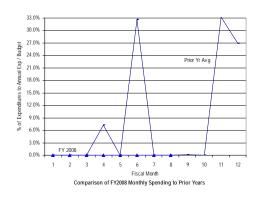

# (B) District Summary – Percentage Spent

**Gross Funds** 

#### General Fund: Gross Funds

SOURCE: Executive Information System / SOAR

\*\* UNAUDITED and UNADJUSTED \*\*

| Accounting Period/Month | 1    | 2     | 3     | 4     | 5     | 6     | 7     | 8     | 9     | 10    | 11    | 12     | YE Total |
|-------------------------|------|-------|-------|-------|-------|-------|-------|-------|-------|-------|-------|--------|----------|
| 3-yr Avg :              |      |       |       |       |       |       |       |       |       |       |       |        |          |
| 2005                    | 6.0% | 5.8%  | 8.2%  | 6.9%  | 6.3%  | 8.6%  | 7.1%  | 6.5%  | 12.6% | 7.5%  | 8.1%  | 16.4%  | 100.0%   |
| 2006                    | 6.2% | 6.0%  | 8.0%  | 7.7%  | 5.0%  | 7.7%  | 6.8%  | 8.2%  | 11.8% | 8.3%  | 7.1%  | 17.1%  | 100.0%   |
| 2007                    | 7.9% | 5.1%  | 7.8%  | 7.7%  | 6.9%  | 7.6%  | 7.2%  | 6.9%  | 11.4% | 8.5%  | 6.9%  | 16.0%  | 100.0%   |
| Monthly                 | 6.7% | 5.6%  | 8.0%  | 7.4%  | 6.1%  | 8.0%  | 7.0%  | 7.2%  | 11.9% | 8.1%  | 7.4%  | 16.5%  | 100.0%   |
| Cumulative              | 6.7% | 12.3% | 20.3% | 27.8% | 33.9% | 41.8% | 48.9% | 56.1% | 68.0% | 76.1% | 83.5% | 100.0% |          |
| 2008                    |      |       |       |       |       |       |       |       |       |       |       |        |          |
| Monthly                 | 7.3% | 4.7%  | 6.9%  | 6.4%  | 6.6%  | 6.7%  | 6.0%  | 5.1%  |       |       |       |        |          |
| YTD                     | 7.3% | 12.0% | 18.8% | 25.3% | 31.8% | 38.5% | 44.6% | 49.7% |       |       |       |        |          |

FY08 percentages are based on budget and may retroactively change due to budget revisions. Prior year percentages are based on actual annual expenditures. 3-year average consists of fiscal years 2005, 2006 and 2007.

<sup>\*</sup> Details may not sum to totals due to rounding.

Comparison of FY2008 Year-to-Date Spending to Prior Years

Government of the District of Columbia Office of the Chief Financial Officer Comparative Analysis of Percentage Spent (Expenditures Only) Fiscal Year 2008 and Prior Years 2005-2007