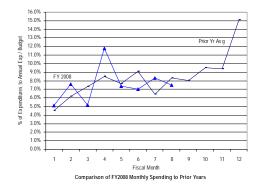

#### General Fund: Local Funds (Excluding Emergency Preparedness and Federal Payment Funds)

SOURCE: Executive Information System / SOAR

\*\* UNAUDITED and UNADJUSTED \*\*

| Accounting Period/Month | 1    | 2     | 3     | 4     | 5     | 6     | 7     | 8     | 9     | 10    | 11    | 12     | YE Total |
|-------------------------|------|-------|-------|-------|-------|-------|-------|-------|-------|-------|-------|--------|----------|
| 3-yr Avg :              |      |       |       |       |       |       |       |       |       |       |       |        |          |
| 2005                    | 7.6% | 10.0% | 7.4%  | 5.1%  | 5.9%  | 8.0%  | 6.3%  | 5.8%  | 15.0% | 7.3%  | 7.0%  | 14.6%  | 100.0%   |
| 2006                    | 7.2% | 9.2%  | 6.8%  | 4.9%  | 4.4%  | 6.8%  | 6.2%  | 9.2%  | 14.3% | 6.7%  | 5.9%  | 18.4%  | 100.0%   |
| 2007                    | 8.7% | 9.4%  | 7.8%  | 4.8%  | 7.5%  | 7.4%  | 6.7%  | 6.2%  | 12.9% | 7.6%  | 6.1%  | 14.8%  | 100.0%   |
| Monthly                 | 7.8% | 9.5%  | 7.3%  | 4.9%  | 5.9%  | 7.4%  | 6.4%  | 7.1%  | 14.1% | 7.2%  | 6.3%  | 15.9%  | 100.0%   |
| Cumulative              | 7.8% | 17.4% | 24.7% | 29.6% | 35.6% | 43.0% | 49.4% | 56.4% | 70.5% | 77.7% | 84.1% | 100.0% |          |
| 2008                    |      |       |       |       |       |       |       |       |       |       |       |        |          |
| Monthly                 | 8.6% | 4.6%  | 7.5%  | 8.2%  | 7.2%  | 6.4%  | 6.4%  | 5.2%  |       |       |       |        |          |
| YTD                     | 8.6% | 13.2% | 20.7% | 28.9% | 36.1% | 42.5% | 49.0% | 54.2% |       |       |       |        |          |

FY08 percentages are based on budget and may retroactively change due to budget revisions. Prior year percentages are based on actual annual expenditures. 3-year average consists of fiscal years 2005, 2006 and 2007.