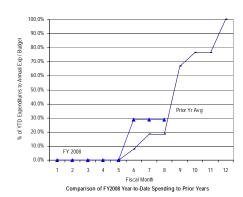

# (B) District Summary – Percentage Spent

**Gross Funds** 

#### General Fund: Gross Funds

SOURCE: Executive Information System / SOAR

\*\* UNAUDITED and UNADJUSTED \*\*

| Accounting Period/Month | 1    | 2     | 3     | 4     | 5     | 6     | 7     | 8     | 9     | 10    | 11    | 12     | YE Total |
|-------------------------|------|-------|-------|-------|-------|-------|-------|-------|-------|-------|-------|--------|----------|
| 3-yr Avg :              |      |       |       |       |       |       |       |       |       |       |       |        |          |
| 2005                    | 6.0% | 5.8%  | 8.2%  | 6.9%  | 6.3%  | 8.6%  | 7.1%  | 6.5%  | 12.6% | 7.5%  | 8.1%  | 16.4%  | 100.0%   |
| 2006                    | 6.2% | 6.0%  | 8.0%  | 7.7%  | 5.0%  | 7.7%  | 6.8%  | 8.2%  | 11.8% | 8.3%  | 7.1%  | 17.1%  | 100.0%   |
| 2007                    | 7.9% | 5.1%  | 7.8%  | 7.7%  | 6.9%  | 7.6%  | 7.2%  | 6.9%  | 11.4% | 8.5%  | 6.9%  | 16.0%  | 100.0%   |
| Monthly                 | 6.7% | 5.6%  | 8.0%  | 7.4%  | 6.1%  | 8.0%  | 7.0%  | 7.2%  | 11.9% | 8.1%  | 7.4%  | 16.5%  | 100.0%   |
| Cumulative              | 6.7% | 12.3% | 20.3% | 27.8% | 33.9% | 41.8% | 48.9% | 56.1% | 68.0% | 76.1% | 83.5% | 100.0% |          |
| 2008                    |      |       |       |       |       |       |       |       |       |       |       |        |          |
| Monthly                 | 7.3% | 4.7%  | 6.9%  | 6.4%  | 6.6%  | 6.7%  | 6.0%  | 5.1%  |       |       |       |        |          |
| YTD                     | 7.3% | 12.0% | 18.8% | 25.3% | 31.8% | 38.5% | 44.6% | 49.7% |       |       |       |        |          |

FY08 percentages are based on budget and may retroactively change due to budget revisions. Prior year percentages are based on actual annual expenditures. 3-year average consists of fiscal years 2005, 2006 and 2007.

<sup>\*</sup> Details may not sum to totals due to rounding.

Comparison of FY2008 Year-to-Date Spending to Prior Years

Government of the District of Columbia Office of the Chief Financial Officer Comparative Analysis of Percentage Spent (Expenditures Only) Fiscal Year 2008 and Prior Years 2005-2007