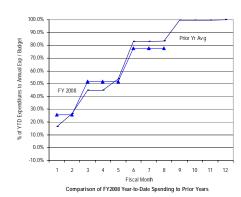

#### General Fund: Local Funds (Excluding Emergency Preparedness and Federal Payment Funds)

SOURCE: Executive Information System / SOAR

\*\* UNAUDITED and UNADJUSTED \*\*

| Accounting Period/Month | 1    | 2     | 3     | 4     | 5     | 6     | 7     | 8     | 9     | 10    | 11    | 12     | YE Total |
|-------------------------|------|-------|-------|-------|-------|-------|-------|-------|-------|-------|-------|--------|----------|
| 3-yr Avg :              |      |       |       |       |       |       |       |       |       |       |       |        |          |
| 2005                    | 7.6% | 10.0% | 7.4%  | 5.1%  | 5.9%  | 8.0%  | 6.3%  | 5.8%  | 15.0% | 7.3%  | 7.0%  | 14.6%  | 100.0%   |
| 2006                    | 7.2% | 9.2%  | 6.8%  | 4.9%  | 4.4%  | 6.8%  | 6.2%  | 9.2%  | 14.3% | 6.7%  | 5.9%  | 18.4%  | 100.0%   |
| 2007                    | 8.7% | 9.4%  | 7.8%  | 4.8%  | 7.5%  | 7.4%  | 6.7%  | 6.2%  | 12.9% | 7.6%  | 6.1%  | 14.8%  | 100.0%   |
| Monthly                 | 7.8% | 9.5%  | 7.3%  | 4.9%  | 5.9%  | 7.4%  | 6.4%  | 7.1%  | 14.1% | 7.2%  | 6.3%  | 15.9%  | 100.0%   |
| Cumulative              | 7.8% | 17.4% | 24.7% | 29.6% | 35.6% | 43.0% | 49.4% | 56.4% | 70.5% | 77.7% | 84.1% | 100.0% |          |
| 2008                    |      |       |       |       |       |       |       |       |       |       |       |        |          |
| Monthly                 | 8.6% | 4.6%  | 7.5%  | 8.2%  | 7.2%  | 6.4%  | 6.4%  | 5.2%  |       |       |       |        |          |
| YTD                     | 8.6% | 13.2% | 20.7% | 28.9% | 36.1% | 42.5% | 49.0% | 54.2% |       |       |       |        |          |

FY08 percentages are based on budget and may retroactively change due to budget revisions. Prior year percentages are based on actual annual expenditures. 3-year average consists of fiscal years 2005, 2006 and 2007.

<sup>\*</sup> Details may not sum to totals due to rounding.