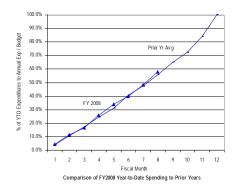

<sup>\*</sup> Details may not sum to totals due to rounding.

Comparison of FY2008 Year-to-Date Spending to Prior Years

Government of the District of Columbia Office of the Chief Financial Officer Comparative Analysis of Percentage Spent (Expenditures Only) Fiscal Year 2008 and Prior Years 2005-2007

The rate of expenditures alone through May 2008 is 54.2 percent of the budget, which is slightly less than historical rates. On average, during the past three fiscal years (FYs 2005, 2006, and 2007), agencies had spent 56.4 percent of their annual local funds through the first eight months of the fiscal year.

#### General Fund: Local Funds (Excluding Emergency Preparedness and Federal Payment Funds)

SOURCE: Executive Information System / SOAR

\*\* UNAUDITED and UNADJUSTED \*\*

| Accounting Period/Month | 1    | 2     | 3     | 4     | 5     | 6     | 7     | 8     | 9     | 10    | 11    | 12     | YE Total |
|-------------------------|------|-------|-------|-------|-------|-------|-------|-------|-------|-------|-------|--------|----------|
| 3-yr Avg :              |      |       |       |       |       |       |       |       |       |       |       |        |          |
| 2005                    | 7.6% | 10.0% | 7.4%  | 5.1%  | 5.9%  | 8.0%  | 6.3%  | 5.8%  | 15.0% | 7.3%  | 7.0%  | 14.6%  | 100.0%   |
| 2006                    | 7.2% | 9.2%  | 6.8%  | 4.9%  | 4.4%  | 6.8%  | 6.2%  | 9.2%  | 14.3% | 6.7%  | 5.9%  | 18.4%  | 100.0%   |
| 2007                    | 8.7% | 9.4%  | 7.8%  | 4.8%  | 7.5%  | 7.4%  | 6.7%  | 6.2%  | 12.9% | 7.6%  | 6.1%  | 14.8%  | 100.0%   |
| Monthly                 | 7.8% | 9.5%  | 7.3%  | 4.9%  | 5.9%  | 7.4%  | 6.4%  | 7.1%  | 14.1% | 7.2%  | 6.3%  | 15.9%  | 100.0%   |
| Cumulative              | 7.8% | 17.4% | 24.7% | 29.6% | 35.6% | 43.0% | 49.4% | 56.4% | 70.5% | 77.7% | 84.1% | 100.0% |          |
| 2008                    |      |       |       |       |       |       |       |       |       |       |       |        |          |
| Monthly                 | 8.6% | 4.6%  | 7.5%  | 8.2%  | 7.2%  | 6.4%  | 6.4%  | 5.2%  |       |       |       |        |          |
| YTD                     | 8.6% | 13.2% | 20.7% | 28.9% | 36.1% | 42.5% | 49.0% | 54.2% |       |       |       |        |          |