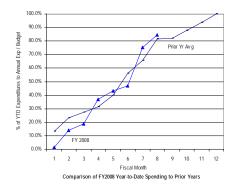

#### General Fund: Local Funds (Excluding Emergency Preparedness and Federal Payment Funds)

SOURCE: Executive Information System / SOAR

\*\* UNAUDITED and UNADJUSTED \*\*

| Accounting Period/Month | 1    | 2     | 3     | 4     | 5     | 6     | 7     | 8     | 9     | 10    | 11    | 12     | YE Total |
|-------------------------|------|-------|-------|-------|-------|-------|-------|-------|-------|-------|-------|--------|----------|
| 3-yr Avg :              |      |       |       |       |       |       |       |       |       |       |       |        |          |
| 2005                    | 7.6% | 10.0% | 7.4%  | 5.1%  | 5.9%  | 8.0%  | 6.3%  | 5.8%  | 15.0% | 7.3%  | 7.0%  | 14.6%  | 100.0%   |
| 2006                    | 7.2% | 9.2%  | 6.8%  | 4.9%  | 4.4%  | 6.8%  | 6.2%  | 9.2%  | 14.3% | 6.7%  | 5.9%  | 18.4%  | 100.0%   |
| 2007                    | 8.7% | 9.4%  | 7.8%  | 4.8%  | 7.5%  | 7.4%  | 6.7%  | 6.2%  | 12.9% | 7.6%  | 6.1%  | 14.8%  | 100.0%   |
| Monthly                 | 7.8% | 9.5%  | 7.3%  | 4.9%  | 5.9%  | 7.4%  | 6.4%  | 7.1%  | 14.1% | 7.2%  | 6.3%  | 15.9%  | 100.0%   |
| Cumulative              | 7.8% | 17.4% | 24.7% | 29.6% | 35.6% | 43.0% | 49.4% | 56.4% | 70.5% | 77.7% | 84.1% | 100.0% |          |
| 2008                    |      |       |       |       |       |       |       |       |       |       |       |        |          |
| Monthly                 | 8.6% | 4.6%  | 7.5%  | 8.2%  | 7.2%  | 6.4%  | 6.4%  | 5.2%  |       |       |       |        |          |
| YTD                     | 8.6% | 13.2% | 20.7% | 28.9% | 36.1% | 42.5% | 49.0% | 54.2% |       |       |       |        |          |

FY08 percentages are based on budget and may retroactively change due to budget revisions. Prior year percentages are based on actual annual expenditures. 3-year average consists of fiscal years 2005, 2006 and 2007.

<sup>\*</sup> Details may not sum to totals due to rounding.