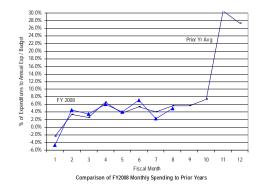

# (B) District Summary – Percentage Spent

**Gross Funds** 

#### General Fund: Gross Funds

SOURCE: Executive Information System / SOAR

\*\* UNAUDITED and UNADJUSTED \*\*

| Accounting Period/Month | 1    | 2     | 3     | 4     | 5     | 6     | 7     | 8     | 9     | 10    | 11    | 12     | YE Total |
|-------------------------|------|-------|-------|-------|-------|-------|-------|-------|-------|-------|-------|--------|----------|
| 3-yr Avg :              |      |       |       |       |       |       |       |       |       |       |       |        |          |
| 2005                    | 6.0% | 5.8%  | 8.2%  | 6.9%  | 6.3%  | 8.6%  | 7.1%  | 6.5%  | 12.6% | 7.5%  | 8.1%  | 16.4%  | 100.0%   |
| 2006                    | 6.2% | 6.0%  | 8.0%  | 7.7%  | 5.0%  | 7.7%  | 6.8%  | 8.2%  | 11.8% | 8.3%  | 7.1%  | 17.1%  | 100.0%   |
| 2007                    | 7.9% | 5.1%  | 7.8%  | 7.7%  | 6.9%  | 7.6%  | 7.2%  | 6.9%  | 11.4% | 8.5%  | 6.9%  | 16.0%  | 100.0%   |
| Monthly                 | 6.7% | 5.6%  | 8.0%  | 7.4%  | 6.1%  | 8.0%  | 7.0%  | 7.2%  | 11.9% | 8.1%  | 7.4%  | 16.5%  | 100.0%   |
| Cumulative              | 6.7% | 12.3% | 20.3% | 27.8% | 33.9% | 41.8% | 48.9% | 56.1% | 68.0% | 76.1% | 83.5% | 100.0% |          |
| 2008                    |      |       |       |       |       |       |       |       |       |       |       |        |          |
| Monthly                 | 7.3% | 4.7%  | 6.9%  | 6.4%  | 6.6%  | 6.7%  | 6.0%  | 5.1%  |       |       |       |        |          |
| YTD                     | 7.3% | 12.0% | 18.8% | 25.3% | 31.8% | 38.5% | 44.6% | 49.7% |       |       |       |        |          |

FY08 percentages are based on budget and may retroactively change due to budget revisions. Prior year percentages are based on actual annual expenditures. 3-year average consists of fiscal years 2005, 2006 and 2007.

<sup>\*</sup> Details may not sum to totals due to rounding.

Comparison of FY2008 Year-to-Date Spending to Prior Years

Government of the District of Columbia Office of the Chief Financial Officer Comparative Analysis of Percentage Spent (Expenditures Only) Fiscal Year 2008 and Prior Years 2005-2007