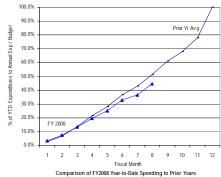

<sup>\*</sup> Details may not sum to totals due to rounding.

Comparison of FY2008 Year-to-Date Spending to Prior Years

Government of the District of Columbia Office of the Chief Financial Officer Comparative Analysis of Percentage Spent (Expenditures Only) Fiscal Year 2008 and Prior Years 2005-2007

#### General Fund: Local Funds (Excluding Emergency Preparedness and Federal Payment Funds)

SOURCE: Executive Information System / SOAR

\*\* UNAUDITED and UNADJUSTED \*\*

| Accounting Period/Month | 1    | 2     | 3     | 4     | 5     | 6     | 7     | 8     | 9     | 10    | 11    | 12     | YE Total |
|-------------------------|------|-------|-------|-------|-------|-------|-------|-------|-------|-------|-------|--------|----------|
| 3-yr Avg :              |      |       |       |       |       |       |       |       |       |       |       |        |          |
| 2005                    | 7.6% | 10.0% | 7.4%  | 5.1%  | 5.9%  | 8.0%  | 6.3%  | 5.8%  | 15.0% | 7.3%  | 7.0%  | 14.6%  | 100.0%   |
| 2006                    | 7.2% | 9.2%  | 6.8%  | 4.9%  | 4.4%  | 6.8%  | 6.2%  | 9.2%  | 14.3% | 6.7%  | 5.9%  | 18.4%  | 100.0%   |
| 2007                    | 8.7% | 9.4%  | 7.8%  | 4.8%  | 7.5%  | 7.4%  | 6.7%  | 6.2%  | 12.9% | 7.6%  | 6.1%  | 14.8%  | 100.0%   |
| Monthly                 | 7.8% | 9.5%  | 7.3%  | 4.9%  | 5.9%  | 7.4%  | 6.4%  | 7.1%  | 14.1% | 7.2%  | 6.3%  | 15.9%  | 100.0%   |
| Cumulative              | 7.8% | 17.4% | 24.7% | 29.6% | 35.6% | 43.0% | 49.4% | 56.4% | 70.5% | 77.7% | 84.1% | 100.0% |          |
| 2008                    |      |       |       |       |       |       |       |       |       |       |       |        |          |
| Monthly                 | 8.6% | 4.6%  | 7.5%  | 8.2%  | 7.2%  | 6.4%  | 6.4%  | 5.2%  |       |       |       |        |          |
| YTD                     | 8.6% | 13.2% | 20.7% | 28.9% | 36.1% | 42.5% | 49.0% | 54.2% |       |       |       |        |          |

FY08 percentages are based on budget and may retroactively change due to budget revisions. Prior year percentages are based on actual annual expenditures. 3-year average consists of fiscal years 2005, 2006 and 2007.

<sup>\*</sup> Details may not sum to totals due to rounding.