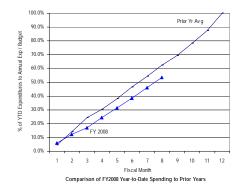

<sup>\*</sup> Details may not sum to totals due to rounding.

Comparison of FY2008 Year-to-Date Spending to Prior Years

Government of the District of Columbia Office of the Chief Financial Officer Comparative Analysis of Percentage Spent (Expenditures Only) Fiscal Year 2008 and Prior Years 2005-2007

The rate of expenditures alone through May 2008 is 54.2 percent of the budget, which is slightly less than historical rates. On average, during the past three fiscal years (FYs 2005, 2006, and 2007), agencies had spent 56.4 percent of their annual local funds through the first eight months of the fiscal year.

#### General Fund: Local Funds (Excluding Emergency Preparedness and Federal Payment Funds)

SOURCE: Executive Information System / SOAR

\*\* UNAUDITED and UNADJUSTED \*\*

| Accounting Period/Month | 1    | 2     | 3     | 4     | 5     | 6     | 7     | 8     | 9     | 10    | 11    | 12     | YE Total |
|-------------------------|------|-------|-------|-------|-------|-------|-------|-------|-------|-------|-------|--------|----------|
| 3-yr Avg :              |      |       |       |       |       |       |       |       |       |       |       |        |          |
| 2005                    | 7.6% | 10.0% | 7.4%  | 5.1%  | 5.9%  | 8.0%  | 6.3%  | 5.8%  | 15.0% | 7.3%  | 7.0%  | 14.6%  | 100.0%   |
| 2006                    | 7.2% | 9.2%  | 6.8%  | 4.9%  | 4.4%  | 6.8%  | 6.2%  | 9.2%  | 14.3% | 6.7%  | 5.9%  | 18.4%  | 100.0%   |
| 2007                    | 8.7% | 9.4%  | 7.8%  | 4.8%  | 7.5%  | 7.4%  | 6.7%  | 6.2%  | 12.9% | 7.6%  | 6.1%  | 14.8%  | 100.0%   |
| Monthly                 | 7.8% | 9.5%  | 7.3%  | 4.9%  | 5.9%  | 7.4%  | 6.4%  | 7.1%  | 14.1% | 7.2%  | 6.3%  | 15.9%  | 100.0%   |
| Cumulative              | 7.8% | 17.4% | 24.7% | 29.6% | 35.6% | 43.0% | 49.4% | 56.4% | 70.5% | 77.7% | 84.1% | 100.0% |          |
| 2008                    |      |       |       |       |       |       |       |       |       |       |       |        |          |
| Monthly                 | 8.6% | 4.6%  | 7.5%  | 8.2%  | 7.2%  | 6.4%  | 6.4%  | 5.2%  |       |       |       |        |          |
| YTD                     | 8.6% | 13.2% | 20.7% | 28.9% | 36.1% | 42.5% | 49.0% | 54.2% |       |       |       |        |          |