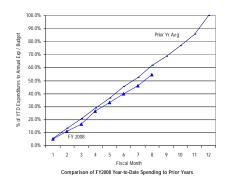

<sup>\*</sup> Details may not sum to totals due to rounding.

Comparison of FY2008 Year-to-Date Spending to Prior Years

Government of the District of Columbia Office of the Chief Financial Officer Comparative Analysis of Percentage Spent (Expenditures Only) Fiscal Year 2008 and Prior Years 2005-2007

#### General Fund: Local Funds (Excluding Emergency Preparedness and Federal Payment Funds)

SOURCE: Executive Information System / SOAR

\*\* UNAUDITED and UNADJUSTED \*\*

| Accounting Period/Month | 1    | 2     | 3     | 4     | 5     | 6     | 7     | 8     | 9     | 10    | 11    | 12     | YE Total |
|-------------------------|------|-------|-------|-------|-------|-------|-------|-------|-------|-------|-------|--------|----------|
| 3-yr Avg :              |      |       |       |       |       |       |       |       |       |       |       |        |          |
| 2005                    | 7.6% | 10.0% | 7.4%  | 5.1%  | 5.9%  | 8.0%  | 6.3%  | 5.8%  | 15.0% | 7.3%  | 7.0%  | 14.6%  | 100.0%   |
| 2006                    | 7.2% | 9.2%  | 6.8%  | 4.9%  | 4.4%  | 6.8%  | 6.2%  | 9.2%  | 14.3% | 6.7%  | 5.9%  | 18.4%  | 100.0%   |
| 2007                    | 8.7% | 9.4%  | 7.8%  | 4.8%  | 7.5%  | 7.4%  | 6.7%  | 6.2%  | 12.9% | 7.6%  | 6.1%  | 14.8%  | 100.0%   |
| Monthly                 | 7.8% | 9.5%  | 7.3%  | 4.9%  | 5.9%  | 7.4%  | 6.4%  | 7.1%  | 14.1% | 7.2%  | 6.3%  | 15.9%  | 100.0%   |
| Cumulative              | 7.8% | 17.4% | 24.7% | 29.6% | 35.6% | 43.0% | 49.4% | 56.4% | 70.5% | 77.7% | 84.1% | 100.0% |          |
| 2008                    |      |       |       |       |       |       |       |       |       |       |       |        |          |
| Monthly                 | 8.6% | 4.6%  | 7.5%  | 8.2%  | 7.2%  | 6.4%  | 6.4%  | 5.2%  |       |       |       |        |          |
| YTD                     | 8.6% | 13.2% | 20.7% | 28.9% | 36.1% | 42.5% | 49.0% | 54.2% |       |       |       |        |          |

FY08 percentages are based on budget and may retroactively change due to budget revisions. Prior year percentages are based on actual annual expenditures. 3-year average consists of fiscal years 2005, 2006 and 2007.

<sup>\*</sup> Details may not sum to totals due to rounding.