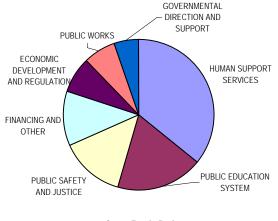

#### **Gross** Funds By Appropriation Title

SOURCE: Executive Information System / SOAR
\*\* UNAUDITED and UNADJUSTED \*\*

|                                       | Α                    | В                 | С             | D            | E              | F                    | G                    | Н                      | <u> </u> |
|---------------------------------------|----------------------|-------------------|---------------|--------------|----------------|----------------------|----------------------|------------------------|----------|
| Appropriation Group Title             | % of Total<br>Budget | Revised<br>Budget | Expenditures  | Commitments  |                | Total<br>Commitments | Available<br>Balance | % Available<br>Balance |          |
|                                       |                      |                   |               |              | Intra-District | Pre-                 |                      |                        |          |
|                                       |                      |                   |               | Encumbrances | Advances       | Encumbrances         |                      |                        |          |
| 1 HUMAN SUPPORT SERVICES              | 35.8%                | 3,121,868,327     | 1,714,393,021 | 212,364,935  | 63,557,838     | 17,511,795           | 293,434,568          | 1,114,040,738          | 35.7%    |
| 2 PUBLIC EDUCATION SYSTEM             | 18.6%                | 1,626,822,691     | 950,659,108   | 71,873,364   | 39,576,463     | 6,396,304            | 117,846,131          | 558,317,451            | 34.3%    |
| 3 PUBLIC SAFETY AND JUSTICE           | 14.0%                | 1,220,150,974     | 722,770,603   | 65,362,942   | 37,509,700     | 6,248,641            | 109,121,282          | 388,259,088            | 31.8%    |
| 4 FINANCING AND OTHER                 | 11.5%                | 1,007,018,666     | 154,198,103   | 0            | 1,995,655      | 0                    | 1,995,655            | 850,824,907            | 84.5%    |
| 5 ECONOMIC DEVELOPMENT AND REGULATION | 7.8%                 | 676,504,356       | 243,718,215   | 67,969,093   | 34,632,368     | 14,622,938           | 117,224,399          | 315,561,742            | 46.6%    |
| 6 PUBLIC WORKS                        | 7.1%                 | 622,200,852       | 324,764,003   | 44,781,678   | 24,433,524     | 25,292,475           | 94,507,678           | 202,929,171            | 32.6%    |
| 7 GOVERNMENTAL DIRECTION AND SUPPORT  | 5.2%                 | 450,911,696       | 222,993,107   | 38,787,595   | 18,276,259     | 5,398,701            | 62,462,556           | 165,456,033            | 36.7%    |
| 8 Grand Total                         | 100.0%               | 8,725,477,560     | 4,333,496,161 | 501,139,608  | 219,981,807    | 75,470,854           | 796,592,269          | 3,595,389,131          | 41.2%    |

9 Percent of Total Budget 49.7% 9.1%

<sup>\*</sup> Details may not sum to totals due to rounding.

Gross Funds Budget By Appropriation Title

Percent of Gross Funds Budget Spent