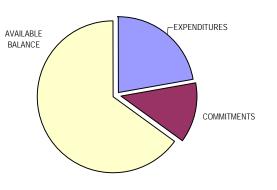

#### Dedicated Taxes (0110) By Appropriation Title

SOURCE: Executive Information System / SOAR
\*\* UNAUDITED and UNADJUSTED \*\*

|   |                                     | Α                    | В                 | С            | D            | Ε              | F            | G                    | Н                    | <u> </u>               |
|---|-------------------------------------|----------------------|-------------------|--------------|--------------|----------------|--------------|----------------------|----------------------|------------------------|
|   | Appropriation Group Title           | % of Local<br>Budget | Revised<br>Budget | Expenditures |              | Commitments    |              | Total<br>Commitments | Available<br>Balance | % Available<br>Balance |
|   |                                     |                      |                   |              |              | Intra-District | Pre-         |                      |                      |                        |
|   |                                     |                      |                   |              | Encumbrances | Advances       | Encumbrances |                      |                      |                        |
| 1 | ECONOMIC DEVELOPMENT AND REGULATION | 61.3%                | 89,495,702        | 32,481,129   | 2,511,525    | 15,329,309     | 150,000      | 17,990,834           | 39,023,739           | 43.6%                  |
| 2 | HUMAN SUPPORT SERVICES              | 6.9%                 | 10,000,000        | 0            | 0            | 600,000        | 0            | 600,000              | 9,400,000            | 94.0%                  |
| 3 | FINANCING AND OTHER                 | 31.8%                | 46,397,000        | 0            | 0            | 0              | 0            | 0                    | 46,397,000           | 100.0%                 |
| 4 | Grand Total                         | 100.0%               | 145,892,702       | 32,481,129   | 2,511,525    | 15,929,309     | 150,000      | 18,590,834           | 94,820,739           | 65.0%                  |

5 Percent of Total Budget 22.3% 12.7%

<sup>\*</sup> Details may not sum to totals due to rounding.

Percent of Dedicated Taxes Budget Spent