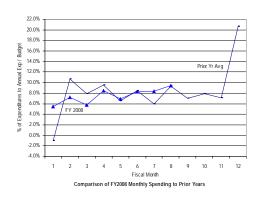

#### General Fund: Gross Funds

SOURCE: Executive Information System / SOAR

\*\* UNAUDITED and UNADJUSTED \*\*

| Accounting Period/Month | 1    | 2     | 3     | 4     | 5     | 6     | 7     | 8     | 9     | 10    | 11    | 12     | YE Total |
|-------------------------|------|-------|-------|-------|-------|-------|-------|-------|-------|-------|-------|--------|----------|
| 3-yr Avg :              |      |       |       |       |       |       |       |       |       |       |       |        |          |
| 2005                    | 6.0% | 5.8%  | 8.2%  | 6.9%  | 6.3%  | 8.6%  | 7.1%  | 6.5%  | 12.6% | 7.5%  | 8.1%  | 16.4%  | 100.0%   |
| 2006                    | 6.2% | 6.0%  | 8.0%  | 7.7%  | 5.0%  | 7.7%  | 6.8%  | 8.2%  | 11.8% | 8.3%  | 7.1%  | 17.1%  | 100.0%   |
| 2007                    | 7.9% | 5.1%  | 7.8%  | 7.7%  | 6.9%  | 7.6%  | 7.2%  | 6.9%  | 11.4% | 8.5%  | 6.9%  | 16.0%  | 100.0%   |
| Monthly                 | 6.7% | 5.6%  | 8.0%  | 7.4%  | 6.1%  | 8.0%  | 7.0%  | 7.2%  | 11.9% | 8.1%  | 7.4%  | 16.5%  | 100.0%   |
| Cumulative              | 6.7% | 12.3% | 20.3% | 27.8% | 33.9% | 41.8% | 48.9% | 56.1% | 68.0% | 76.1% | 83.5% | 100.0% |          |
| 2008                    |      |       |       |       |       |       |       |       |       |       |       |        |          |
| Monthly                 | 7.3% | 4.7%  | 6.9%  | 6.4%  | 6.6%  | 6.7%  | 6.0%  | 5.1%  |       |       |       |        |          |
| YTD                     | 7.3% | 12.0% | 18.8% | 25.3% | 31.8% | 38.5% | 44.6% | 49.7% |       |       |       |        |          |

#### General Fund: Local Funds (Excluding Emergency Preparedness and Federal Payment Funds)

SOURCE: Executive Information System / SOAR

\*\* UNAUDITED and UNADJUSTED \*\*

| Accounting Period/Month | 1    | 2     | 3     | 4     | 5     | 6     | 7     | 8     | 9     | 10    | 11    | 12     | YE Total |
|-------------------------|------|-------|-------|-------|-------|-------|-------|-------|-------|-------|-------|--------|----------|
| 3-yr Avg :              |      |       |       |       |       |       |       |       |       |       |       |        |          |
| 2005                    | 7.6% | 10.0% | 7.4%  | 5.1%  | 5.9%  | 8.0%  | 6.3%  | 5.8%  | 15.0% | 7.3%  | 7.0%  | 14.6%  | 100.0%   |
| 2006                    | 7.2% | 9.2%  | 6.8%  | 4.9%  | 4.4%  | 6.8%  | 6.2%  | 9.2%  | 14.3% | 6.7%  | 5.9%  | 18.4%  | 100.0%   |
| 2007                    | 8.7% | 9.4%  | 7.8%  | 4.8%  | 7.5%  | 7.4%  | 6.7%  | 6.2%  | 12.9% | 7.6%  | 6.1%  | 14.8%  | 100.0%   |
| Monthly                 | 7.8% | 9.5%  | 7.3%  | 4.9%  | 5.9%  | 7.4%  | 6.4%  | 7.1%  | 14.1% | 7.2%  | 6.3%  | 15.9%  | 100.0%   |
| Cumulative              | 7.8% | 17.4% | 24.7% | 29.6% | 35.6% | 43.0% | 49.4% | 56.4% | 70.5% | 77.7% | 84.1% | 100.0% |          |
| 2008                    |      |       |       |       |       |       |       |       |       |       |       |        |          |
| Monthly                 | 8.6% | 4.6%  | 7.5%  | 8.2%  | 7.2%  | 6.4%  | 6.4%  | 5.2%  |       |       |       |        |          |
| YTD                     | 8.6% | 13.2% | 20.7% | 28.9% | 36.1% | 42.5% | 49.0% | 54.2% |       |       |       |        |          |