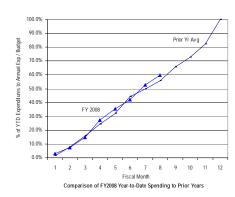

#### General Fund: Gross Funds

SOURCE: Executive Information System / SOAR

\*\* UNAUDITED and UNADJUSTED \*\*

| Accounting Period/Month | 1    | 2     | 3     | 4     | 5     | 6     | 7     | 8     | 9     | 10    | 11    | 12     | YE Total |
|-------------------------|------|-------|-------|-------|-------|-------|-------|-------|-------|-------|-------|--------|----------|
| 3-yr Avg :              |      |       |       |       |       |       |       |       |       |       |       |        |          |
| 2005                    | 6.0% | 5.8%  | 8.2%  | 6.9%  | 6.3%  | 8.6%  | 7.1%  | 6.5%  | 12.6% | 7.5%  | 8.1%  | 16.4%  | 100.0%   |
| 2006                    | 6.2% | 6.0%  | 8.0%  | 7.7%  | 5.0%  | 7.7%  | 6.8%  | 8.2%  | 11.8% | 8.3%  | 7.1%  | 17.1%  | 100.0%   |
| 2007                    | 7.9% | 5.1%  | 7.8%  | 7.7%  | 6.9%  | 7.6%  | 7.2%  | 6.9%  | 11.4% | 8.5%  | 6.9%  | 16.0%  | 100.0%   |
| Monthly                 | 6.7% | 5.6%  | 8.0%  | 7.4%  | 6.1%  | 8.0%  | 7.0%  | 7.2%  | 11.9% | 8.1%  | 7.4%  | 16.5%  | 100.0%   |
| Cumulative              | 6.7% | 12.3% | 20.3% | 27.8% | 33.9% | 41.8% | 48.9% | 56.1% | 68.0% | 76.1% | 83.5% | 100.0% |          |
| 2008                    |      |       |       |       |       |       |       |       |       |       |       |        |          |
| Monthly                 | 7.3% | 4.7%  | 6.9%  | 6.4%  | 6.6%  | 6.7%  | 6.0%  | 5.1%  |       |       |       |        |          |
| YTD                     | 7.3% | 12.0% | 18.8% | 25.3% | 31.8% | 38.5% | 44.6% | 49.7% |       |       |       |        |          |

FY08 percentages are based on budget and may retroactively change due to budget revisions. Prior year percentages are based on actual annual expenditures. 3-year average consists of fiscal years 2005, 2006 and 2007.

<sup>\*</sup> Details may not sum to totals due to rounding.

Comparison of FY2008 Year-to-Date Spending to Prior Years

Government of the District of Columbia Office of the Chief Financial Officer Comparative Analysis of Percentage Spent (Expenditures Only) Fiscal Year 2008 and Prior Years 2005-2007