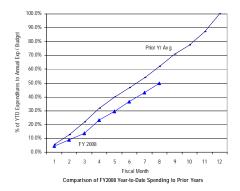

FY08 percentages are based on budget and may retroactively change due to budget revisions. Prior year percentages are based on actual annual expenditures. 3-year average consists of fiscal years 2005, 2006 and 2007.

The rate of expenditures alone through May 2008 is 54.2 percent of the budget, which is slightly less than historical rates. On average, during the past three fiscal years (FYs 2005, 2006, and 2007), agencies had spent 56.4 percent of their annual local funds through the first eight months of the fiscal year.

#### General Fund: Local Funds (Excluding Emergency Preparedness and Federal Payment Funds)

SOURCE: Executive Information System / SOAR

\*\* UNAUDITED and UNADJUSTED \*\*

| Accounting Period/Month | 1    | 2     | 3     | 4     | 5     | 6     | 7     | 8     | 9     | 10    | 11    | 12     | YE Total |
|-------------------------|------|-------|-------|-------|-------|-------|-------|-------|-------|-------|-------|--------|----------|
| 3-yr Avg :              |      |       |       |       |       |       |       |       |       |       |       |        |          |
| 2005                    | 7.6% | 10.0% | 7.4%  | 5.1%  | 5.9%  | 8.0%  | 6.3%  | 5.8%  | 15.0% | 7.3%  | 7.0%  | 14.6%  | 100.0%   |
| 2006                    | 7.2% | 9.2%  | 6.8%  | 4.9%  | 4.4%  | 6.8%  | 6.2%  | 9.2%  | 14.3% | 6.7%  | 5.9%  | 18.4%  | 100.0%   |
| 2007                    | 8.7% | 9.4%  | 7.8%  | 4.8%  | 7.5%  | 7.4%  | 6.7%  | 6.2%  | 12.9% | 7.6%  | 6.1%  | 14.8%  | 100.0%   |
| Monthly                 | 7.8% | 9.5%  | 7.3%  | 4.9%  | 5.9%  | 7.4%  | 6.4%  | 7.1%  | 14.1% | 7.2%  | 6.3%  | 15.9%  | 100.0%   |
| Cumulative              | 7.8% | 17.4% | 24.7% | 29.6% | 35.6% | 43.0% | 49.4% | 56.4% | 70.5% | 77.7% | 84.1% | 100.0% |          |
| 2008                    |      |       |       |       |       |       |       |       |       |       |       |        |          |
| Monthly                 | 8.6% | 4.6%  | 7.5%  | 8.2%  | 7.2%  | 6.4%  | 6.4%  | 5.2%  |       |       |       |        |          |
| YTD                     | 8.6% | 13.2% | 20.7% | 28.9% | 36.1% | 42.5% | 49.0% | 54.2% |       |       |       |        |          |