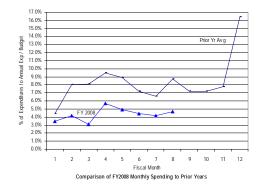

<sup>\*</sup> Details may not sum to totals due to rounding.

Comparison of FY2008 Year-to-Date Spending to Prior Years

Government of the District of Columbia Office of the Chief Financial Officer Comparative Analysis of Percentage Spent (Expenditures Only) Fiscal Year 2008 and Prior Years 2005-2007