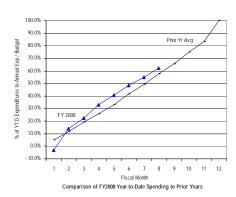

<sup>\*</sup> Details may not sum to totals due to rounding.

Comparison of FY2008 Year-to-Date Spending to Prior Years

Government of the District of Columbia Office of the Chief Financial Officer Comparative Analysis of Percentage Spent (Expenditures Only) Fiscal Year 2008 and Prior Years 2005-2007

#### General Fund: Local Funds (Excluding Emergency Preparedness and Federal Payment Funds)

SOURCE: Executive Information System / SOAR

\*\* UNAUDITED and UNADJUSTED \*\*

| Accounting Period/Month | 1    | 2     | 3     | 4     | 5     | 6     | 7     | 8     | 9     | 10    | 11    | 12     | YE Total |
|-------------------------|------|-------|-------|-------|-------|-------|-------|-------|-------|-------|-------|--------|----------|
| 3-yr Avg :              |      |       |       |       |       |       |       |       |       |       |       |        |          |
| 2005                    | 7.6% | 10.0% | 7.4%  | 5.1%  | 5.9%  | 8.0%  | 6.3%  | 5.8%  | 15.0% | 7.3%  | 7.0%  | 14.6%  | 100.0%   |
| 2006                    | 7.2% | 9.2%  | 6.8%  | 4.9%  | 4.4%  | 6.8%  | 6.2%  | 9.2%  | 14.3% | 6.7%  | 5.9%  | 18.4%  | 100.0%   |
| 2007                    | 8.7% | 9.4%  | 7.8%  | 4.8%  | 7.5%  | 7.4%  | 6.7%  | 6.2%  | 12.9% | 7.6%  | 6.1%  | 14.8%  | 100.0%   |
| Monthly                 | 7.8% | 9.5%  | 7.3%  | 4.9%  | 5.9%  | 7.4%  | 6.4%  | 7.1%  | 14.1% | 7.2%  | 6.3%  | 15.9%  | 100.0%   |
| Cumulative              | 7.8% | 17.4% | 24.7% | 29.6% | 35.6% | 43.0% | 49.4% | 56.4% | 70.5% | 77.7% | 84.1% | 100.0% |          |
| 2008                    |      |       |       |       |       |       |       |       |       |       |       |        |          |
| Monthly                 | 8.6% | 4.6%  | 7.5%  | 8.2%  | 7.2%  | 6.4%  | 6.4%  | 5.2%  |       |       |       |        |          |
| YTD                     | 8.6% | 13.2% | 20.7% | 28.9% | 36.1% | 42.5% | 49.0% | 54.2% |       |       |       |        |          |

FY08 percentages are based on budget and may retroactively change due to budget revisions. Prior year percentages are based on actual annual expenditures. 3-year average consists of fiscal years 2005, 2006 and 2007.