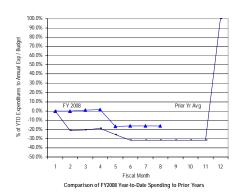

<sup>\*</sup> Details may not sum to totals due to rounding.

Comparison of FY2008 Year-to-Date Spending to Prior Years

Government of the District of Columbia Office of the Chief Financial Officer Comparative Analysis of Percentage Spent (Expenditures Only) Fiscal Year 2008 and Prior Years 2005-2007

#### General Fund: Local Funds (Excluding Emergency Preparedness and Federal Payment Funds)

SOURCE: Executive Information System / SOAR

\*\* UNAUDITED and UNADJUSTED \*\*

| Accounting Period/Month | 1    | 2     | 3     | 4     | 5     | 6     | 7     | 8     | 9     | 10    | 11    | 12     | YE Total |
|-------------------------|------|-------|-------|-------|-------|-------|-------|-------|-------|-------|-------|--------|----------|
| 3-yr Avg :              |      |       |       |       |       |       |       |       |       |       |       |        |          |
| 2005                    | 7.6% | 10.0% | 7.4%  | 5.1%  | 5.9%  | 8.0%  | 6.3%  | 5.8%  | 15.0% | 7.3%  | 7.0%  | 14.6%  | 100.0%   |
| 2006                    | 7.2% | 9.2%  | 6.8%  | 4.9%  | 4.4%  | 6.8%  | 6.2%  | 9.2%  | 14.3% | 6.7%  | 5.9%  | 18.4%  | 100.0%   |
| 2007                    | 8.7% | 9.4%  | 7.8%  | 4.8%  | 7.5%  | 7.4%  | 6.7%  | 6.2%  | 12.9% | 7.6%  | 6.1%  | 14.8%  | 100.0%   |
| Monthly                 | 7.8% | 9.5%  | 7.3%  | 4.9%  | 5.9%  | 7.4%  | 6.4%  | 7.1%  | 14.1% | 7.2%  | 6.3%  | 15.9%  | 100.0%   |
| Cumulative              | 7.8% | 17.4% | 24.7% | 29.6% | 35.6% | 43.0% | 49.4% | 56.4% | 70.5% | 77.7% | 84.1% | 100.0% |          |
| 2008                    |      |       |       |       |       |       |       |       |       |       |       |        |          |
| Monthly                 | 8.6% | 4.6%  | 7.5%  | 8.2%  | 7.2%  | 6.4%  | 6.4%  | 5.2%  |       |       |       |        |          |
| YTD                     | 8.6% | 13.2% | 20.7% | 28.9% | 36.1% | 42.5% | 49.0% | 54.2% |       |       |       |        |          |

FY08 percentages are based on budget and may retroactively change due to budget revisions. Prior year percentages are based on actual annual expenditures. 3-year average consists of fiscal years 2005, 2006 and 2007.