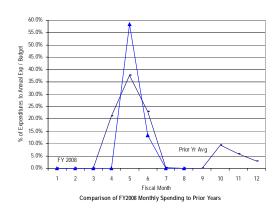

#### General Fund: Local Funds (Excluding Emergency Preparedness and Federal Payment Funds)

SOURCE: Executive Information System / SOAR

\*\* UNAUDITED and UNADJUSTED \*\*

| Accounting Period/Month | 1    | 2     | 3     | 4     | 5     | 6     | 7     | 8     | 9     | 10    | 11    | 12     | YE Total |
|-------------------------|------|-------|-------|-------|-------|-------|-------|-------|-------|-------|-------|--------|----------|
| 3-yr Avg :              |      |       |       |       |       |       |       |       |       |       |       |        |          |
| 2005                    | 7.6% | 10.0% | 7.4%  | 5.1%  | 5.9%  | 8.0%  | 6.3%  | 5.8%  | 15.0% | 7.3%  | 7.0%  | 14.6%  | 100.0%   |
| 2006                    | 7.2% | 9.2%  | 6.8%  | 4.9%  | 4.4%  | 6.8%  | 6.2%  | 9.2%  | 14.3% | 6.7%  | 5.9%  | 18.4%  | 100.0%   |
| 2007                    | 8.7% | 9.4%  | 7.8%  | 4.8%  | 7.5%  | 7.4%  | 6.7%  | 6.2%  | 12.9% | 7.6%  | 6.1%  | 14.8%  | 100.0%   |
| Monthly                 | 7.8% | 9.5%  | 7.3%  | 4.9%  | 5.9%  | 7.4%  | 6.4%  | 7.1%  | 14.1% | 7.2%  | 6.3%  | 15.9%  | 100.0%   |
| Cumulative              | 7.8% | 17.4% | 24.7% | 29.6% | 35.6% | 43.0% | 49.4% | 56.4% | 70.5% | 77.7% | 84.1% | 100.0% |          |
| 2008                    |      |       |       |       |       |       |       |       |       |       |       |        |          |
| Monthly                 | 8.6% | 4.6%  | 7.5%  | 8.2%  | 7.2%  | 6.4%  | 6.4%  | 5.2%  |       |       |       |        |          |
| YTD                     | 8.6% | 13.2% | 20.7% | 28.9% | 36.1% | 42.5% | 49.0% | 54.2% |       |       |       |        |          |

FY08 percentages are based on budget and may retroactively change due to budget revisions. Prior year percentages are based on actual annual expenditures. 3-year average consists of fiscal years 2005, 2006 and 2007.

<sup>\*</sup> Details may not sum to totals due to rounding.