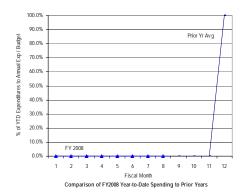

<sup>\*</sup> Details may not sum to totals due to rounding.

Comparison of FY2008 Year-to-Date Spending to Prior Years

Government of the District of Columbia Office of the Chief Financial Officer Comparative Analysis of Percentage Spent (Expenditures Only) Fiscal Year 2008 and Prior Years 2005-2007