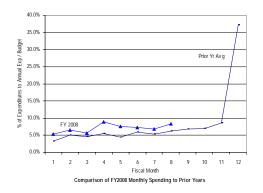

# (B) District Summary – Percentage Spent

**Gross Funds** 

#### General Fund: Gross Funds

SOURCE: Executive Information System / SOAR

\*\* UNAUDITED and UNADJUSTED \*\*

| Accounting Period/Month | 1    | 2     | 3     | 4     | 5     | 6     | 7     | 8     | 9     | 10    | 11    | 12     | YE Total |
|-------------------------|------|-------|-------|-------|-------|-------|-------|-------|-------|-------|-------|--------|----------|
| 3-yr Avg :              |      |       |       |       |       |       |       |       |       |       |       |        |          |
| 2005                    | 6.0% | 5.8%  | 8.2%  | 6.9%  | 6.3%  | 8.6%  | 7.1%  | 6.5%  | 12.6% | 7.5%  | 8.1%  | 16.4%  | 100.0%   |
| 2006                    | 6.2% | 6.0%  | 8.0%  | 7.7%  | 5.0%  | 7.7%  | 6.8%  | 8.2%  | 11.8% | 8.3%  | 7.1%  | 17.1%  | 100.0%   |
| 2007                    | 7.9% | 5.1%  | 7.8%  | 7.7%  | 6.9%  | 7.6%  | 7.2%  | 6.9%  | 11.4% | 8.5%  | 6.9%  | 16.0%  | 100.0%   |
| Monthly                 | 6.7% | 5.6%  | 8.0%  | 7.4%  | 6.1%  | 8.0%  | 7.0%  | 7.2%  | 11.9% | 8.1%  | 7.4%  | 16.5%  | 100.0%   |
| Cumulative              | 6.7% | 12.3% | 20.3% | 27.8% | 33.9% | 41.8% | 48.9% | 56.1% | 68.0% | 76.1% | 83.5% | 100.0% |          |
| 2008                    |      |       |       |       |       |       |       |       |       |       |       |        |          |
| Monthly                 | 7.3% | 4.7%  | 6.9%  | 6.4%  | 6.6%  | 6.7%  | 6.0%  | 5.1%  |       |       |       |        |          |
| YTD                     | 7.3% | 12.0% | 18.8% | 25.3% | 31.8% | 38.5% | 44.6% | 49.7% |       |       |       |        |          |

FY08 percentages are based on budget and may retroactively change due to budget revisions. Prior year percentages are based on actual annual expenditures. 3-year average consists of fiscal years 2005, 2006 and 2007.

<sup>\*</sup> Details may not sum to totals due to rounding.

Comparison of FY2008 Year-to-Date Spending to Prior Years

Government of the District of Columbia Office of the Chief Financial Officer Comparative Analysis of Percentage Spent (Expenditures Only) Fiscal Year 2008 and Prior Years 2005-2007