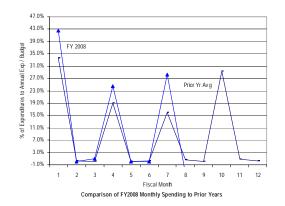

#### General Fund: Gross Funds

SOURCE: Executive Information System / SOAR

\*\* UNAUDITED and UNADJUSTED \*\*

| Accounting Period/Month | 1    | 2     | 3     | 4     | 5     | 6     | 7     | 8     | 9     | 10    | 11    | 12     | YE Total |
|-------------------------|------|-------|-------|-------|-------|-------|-------|-------|-------|-------|-------|--------|----------|
| 3-yr Avg :              |      |       |       |       |       |       |       |       |       |       |       |        |          |
| 2005                    | 6.0% | 5.8%  | 8.2%  | 6.9%  | 6.3%  | 8.6%  | 7.1%  | 6.5%  | 12.6% | 7.5%  | 8.1%  | 16.4%  | 100.0%   |
| 2006                    | 6.2% | 6.0%  | 8.0%  | 7.7%  | 5.0%  | 7.7%  | 6.8%  | 8.2%  | 11.8% | 8.3%  | 7.1%  | 17.1%  | 100.0%   |
| 2007                    | 7.9% | 5.1%  | 7.8%  | 7.7%  | 6.9%  | 7.6%  | 7.2%  | 6.9%  | 11.4% | 8.5%  | 6.9%  | 16.0%  | 100.0%   |
| Monthly                 | 6.7% | 5.6%  | 8.0%  | 7.4%  | 6.1%  | 8.0%  | 7.0%  | 7.2%  | 11.9% | 8.1%  | 7.4%  | 16.5%  | 100.0%   |
| Cumulative              | 6.7% | 12.3% | 20.3% | 27.8% | 33.9% | 41.8% | 48.9% | 56.1% | 68.0% | 76.1% | 83.5% | 100.0% |          |
| 2008                    |      |       |       |       |       |       |       |       |       |       |       |        |          |
| Monthly                 | 7.3% | 4.7%  | 6.9%  | 6.4%  | 6.6%  | 6.7%  | 6.0%  | 5.1%  |       |       |       |        |          |
| YTD                     | 7.3% | 12.0% | 18.8% | 25.3% | 31.8% | 38.5% | 44.6% | 49.7% |       |       |       |        |          |