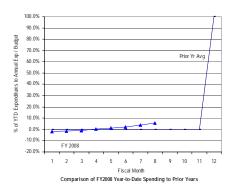

<sup>\*</sup> Details may not sum to totals due to rounding.

Comparison of FY2008 Year-to-Date Spending to Prior Years

Government of the District of Columbia Office of the Chief Financial Officer Comparative Analysis of Percentage Spent (Expenditures Only) Fiscal Year 2008 and Prior Years 2005-2007