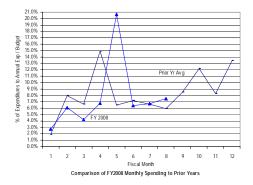

# (B) District Summary – Percentage Spent

**Gross Funds** 

#### General Fund: Gross Funds

SOURCE: Executive Information System / SOAR

\*\* UNAUDITED and UNADJUSTED \*\*

| Accounting Period/Month | 1    | 2     | 3     | 4     | 5     | 6     | 7     | 8     | 9     | 10    | 11    | 12     | YE Total |
|-------------------------|------|-------|-------|-------|-------|-------|-------|-------|-------|-------|-------|--------|----------|
| 3-yr Avg :              |      |       |       |       |       |       |       |       |       |       |       |        |          |
| 2005                    | 6.0% | 5.8%  | 8.2%  | 6.9%  | 6.3%  | 8.6%  | 7.1%  | 6.5%  | 12.6% | 7.5%  | 8.1%  | 16.4%  | 100.0%   |
| 2006                    | 6.2% | 6.0%  | 8.0%  | 7.7%  | 5.0%  | 7.7%  | 6.8%  | 8.2%  | 11.8% | 8.3%  | 7.1%  | 17.1%  | 100.0%   |
| 2007                    | 7.9% | 5.1%  | 7.8%  | 7.7%  | 6.9%  | 7.6%  | 7.2%  | 6.9%  | 11.4% | 8.5%  | 6.9%  | 16.0%  | 100.0%   |
| Monthly                 | 6.7% | 5.6%  | 8.0%  | 7.4%  | 6.1%  | 8.0%  | 7.0%  | 7.2%  | 11.9% | 8.1%  | 7.4%  | 16.5%  | 100.0%   |
| Cumulative              | 6.7% | 12.3% | 20.3% | 27.8% | 33.9% | 41.8% | 48.9% | 56.1% | 68.0% | 76.1% | 83.5% | 100.0% |          |
| 2008                    |      |       |       |       |       |       |       |       |       |       |       |        |          |
| Monthly                 | 7.3% | 4.7%  | 6.9%  | 6.4%  | 6.6%  | 6.7%  | 6.0%  | 5.1%  |       |       |       |        |          |
| YTD                     | 7.3% | 12.0% | 18.8% | 25.3% | 31.8% | 38.5% | 44.6% | 49.7% |       |       |       |        |          |

FY08 percentages are based on budget and may retroactively change due to budget revisions. Prior year percentages are based on actual annual expenditures. 3-year average consists of fiscal years 2005, 2006 and 2007.

<sup>\*</sup> Details may not sum to totals due to rounding.

Comparison of FY2008 Year-to-Date Spending to Prior Years

Government of the District of Columbia Office of the Chief Financial Officer Comparative Analysis of Percentage Spent (Expenditures Only) Fiscal Year 2008 and Prior Years 2005-2007