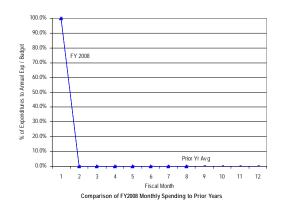

# (B) District Summary – Percentage Spent

**Gross Funds** 

#### General Fund: Gross Funds

SOURCE: Executive Information System / SOAR

\*\* UNAUDITED and UNADJUSTED \*\*

| Accounting Period/Month | 1    | 2     | 3     | 4     | 5     | 6     | 7     | 8     | 9     | 10    | 11    | 12     | YE Total |
|-------------------------|------|-------|-------|-------|-------|-------|-------|-------|-------|-------|-------|--------|----------|
| 3-yr Avg :              |      |       |       |       |       |       |       |       |       |       |       |        |          |
| 2005                    | 6.0% | 5.8%  | 8.2%  | 6.9%  | 6.3%  | 8.6%  | 7.1%  | 6.5%  | 12.6% | 7.5%  | 8.1%  | 16.4%  | 100.0%   |
| 2006                    | 6.2% | 6.0%  | 8.0%  | 7.7%  | 5.0%  | 7.7%  | 6.8%  | 8.2%  | 11.8% | 8.3%  | 7.1%  | 17.1%  | 100.0%   |
| 2007                    | 7.9% | 5.1%  | 7.8%  | 7.7%  | 6.9%  | 7.6%  | 7.2%  | 6.9%  | 11.4% | 8.5%  | 6.9%  | 16.0%  | 100.0%   |
| Monthly                 | 6.7% | 5.6%  | 8.0%  | 7.4%  | 6.1%  | 8.0%  | 7.0%  | 7.2%  | 11.9% | 8.1%  | 7.4%  | 16.5%  | 100.0%   |
| Cumulative              | 6.7% | 12.3% | 20.3% | 27.8% | 33.9% | 41.8% | 48.9% | 56.1% | 68.0% | 76.1% | 83.5% | 100.0% |          |
| 2008                    |      |       |       |       |       |       |       |       |       |       |       |        |          |
| Monthly                 | 7.3% | 4.7%  | 6.9%  | 6.4%  | 6.6%  | 6.7%  | 6.0%  | 5.1%  |       |       |       |        |          |
| YTD                     | 7.3% | 12.0% | 18.8% | 25.3% | 31.8% | 38.5% | 44.6% | 49.7% |       |       |       |        |          |

<sup>\*</sup> Details may not sum to totals due to rounding.

Comparison of FY2008 Year-to-Date Spending to Prior Years

Government of the District of Columbia Office of the Chief Financial Officer Comparative Analysis of Percentage Spent (Expenditures Only) Fiscal Year 2008 and Prior Years 2005-2007