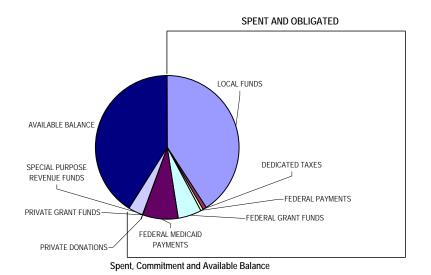

#### **Gross** Funds By Appropriated Fund

SOURCE: Executive Information System / SOAR
\*\* UNAUDITED and UNADJUSTED \*\*

|                                 |      | Α                    | В                 | С             | D            | Ε              | F            | G                    | Н                    | 1                      |
|---------------------------------|------|----------------------|-------------------|---------------|--------------|----------------|--------------|----------------------|----------------------|------------------------|
| Appropriated Fund Title         | Fund | % of Total<br>Budget | Revised<br>Budget | Expenditures  |              | Commitments    |              | Total<br>Commitments | Available<br>Balance | % Available<br>Balance |
|                                 |      |                      |                   |               |              | Intra-District | Pre-         |                      |                      |                        |
|                                 |      |                      |                   |               | Encumbrances | Advances       | Encumbrances |                      |                      |                        |
| 1 LOCAL FUND                    | 0100 | 66.0%                | 5,756,900,088     | 3,120,503,891 | 262,617,450  | 162,295,915    | 29,538,286   | 454,451,650          | 2,181,944,547        | 37.9%                  |
| 2 DEDICATED TAXES               | 0110 | 1.7%                 | 145,892,702       | 32,481,129    | 2,511,525    | 15,929,309     | 150,000      | 18,590,834           | 94,820,739           | 65.0%                  |
| 3 FEDERAL PAYMENTS              | 0150 | 1.4%                 | 120,547,632       | 37,291,468    | 24,162,877   | 1,769,117      | 2,157,296    | 28,089,289           | 55,166,875           | 45.8%                  |
| 4 FEDERAL GRANT FUND            | 0200 | 11.1%                | 971,837,337       | 310,714,929   | 122,626,285  | 12,944,064     | 12,982,518   | 148,552,867          | 512,569,541          | 52.7%                  |
| 5 FEDERAL MEDICAID PAYMENTS     | 0250 | 13.3%                | 1,161,271,382     | 669,817,476   | 15,260,739   | 731,000        | 1,398,442    | 17,390,181           | 474,063,725          | 40.8%                  |
| 6 PRIVATE GRANT FUND            | 0400 | 0.1%                 | 12,803,950        | 3,472,878     | 2,319,829    | 56,000         | 578,000      | 2,953,829            | 6,377,243            | 49.8%                  |
| 7 PRIVATE DONATIONS             | 0450 | 0.0%                 | 430,600           | 104,648       | 19,771       | 0              | 18,126       | 37,897               | 288,055              | 66.9%                  |
| 8 SPECIAL PURPOSE REVENUE FUNDS | 0600 | 6.4%                 | 555,793,870       | 159,109,743   | 71,621,132   | 26,256,403     | 28,648,186   | 126,525,721          | 270,158,406          | 48.6%                  |
| 9 Grand Total                   |      | 100.0%               | 8,725,477,560     | 4,333,496,161 | 501,139,608  | 219,981,807    | 75,470,854   | 796,592,269          | 3,595,389,130        | 41.2%                  |

**10** Percent of Total Budget 49.7% 9.1%

<sup>\*</sup> Details may not sum to totals due to rounding.

Gross Funds Budget
By Source (Appropriated Fund)

Office of Budget and Planning

Run Date: June 26, 2008