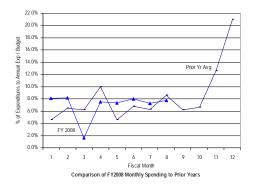

#### General Fund: Gross Funds

SOURCE: Executive Information System / SOAR

\*\* UNAUDITED and UNADJUSTED \*\*

| Accounting Period/Month | 1    | 2     | 3     | 4     | 5     | 6     | 7     | 8     | 9     | 10    | 11    | 12     | YE Total |
|-------------------------|------|-------|-------|-------|-------|-------|-------|-------|-------|-------|-------|--------|----------|
| 3-yr Avg :              |      |       |       |       |       |       |       |       |       |       |       |        |          |
| 2005                    | 6.0% | 5.8%  | 8.2%  | 6.9%  | 6.3%  | 8.6%  | 7.1%  | 6.5%  | 12.6% | 7.5%  | 8.1%  | 16.4%  | 100.0%   |
| 2006                    | 6.2% | 6.0%  | 8.0%  | 7.7%  | 5.0%  | 7.7%  | 6.8%  | 8.2%  | 11.8% | 8.3%  | 7.1%  | 17.1%  | 100.0%   |
| 2007                    | 7.9% | 5.1%  | 7.8%  | 7.7%  | 6.9%  | 7.6%  | 7.2%  | 6.9%  | 11.4% | 8.5%  | 6.9%  | 16.0%  | 100.0%   |
| Monthly                 | 6.7% | 5.6%  | 8.0%  | 7.4%  | 6.1%  | 8.0%  | 7.0%  | 7.2%  | 11.9% | 8.1%  | 7.4%  | 16.5%  | 100.0%   |
| Cumulative              | 6.7% | 12.3% | 20.3% | 27.8% | 33.9% | 41.8% | 48.9% | 56.1% | 68.0% | 76.1% | 83.5% | 100.0% |          |
| 2008                    |      |       |       |       |       |       |       |       |       |       |       |        |          |
| Monthly                 | 7.3% | 4.7%  | 6.9%  | 6.4%  | 6.6%  | 6.7%  | 6.0%  | 5.1%  |       |       |       |        |          |
| YTD                     | 7.3% | 12.0% | 18.8% | 25.3% | 31.8% | 38.5% | 44.6% | 49.7% |       |       |       |        |          |