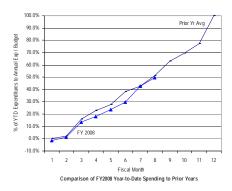

#### General Fund: Local Funds (Excluding Emergency Preparedness and Federal Payment Funds)

SOURCE: Executive Information System / SOAR

\*\* UNAUDITED and UNADJUSTED \*\*

| Accounting Period/Month | 1    | 2     | 3     | 4     | 5     | 6     | 7     | 8     | 9     | 10    | 11    | 12     | YE Total |
|-------------------------|------|-------|-------|-------|-------|-------|-------|-------|-------|-------|-------|--------|----------|
| 3-yr Avg :              |      |       |       |       |       |       |       |       |       |       |       |        |          |
| 2005                    | 7.6% | 10.0% | 7.4%  | 5.1%  | 5.9%  | 8.0%  | 6.3%  | 5.8%  | 15.0% | 7.3%  | 7.0%  | 14.6%  | 100.0%   |
| 2006                    | 7.2% | 9.2%  | 6.8%  | 4.9%  | 4.4%  | 6.8%  | 6.2%  | 9.2%  | 14.3% | 6.7%  | 5.9%  | 18.4%  | 100.0%   |
| 2007                    | 8.7% | 9.4%  | 7.8%  | 4.8%  | 7.5%  | 7.4%  | 6.7%  | 6.2%  | 12.9% | 7.6%  | 6.1%  | 14.8%  | 100.0%   |
| Monthly                 | 7.8% | 9.5%  | 7.3%  | 4.9%  | 5.9%  | 7.4%  | 6.4%  | 7.1%  | 14.1% | 7.2%  | 6.3%  | 15.9%  | 100.0%   |
| Cumulative              | 7.8% | 17.4% | 24.7% | 29.6% | 35.6% | 43.0% | 49.4% | 56.4% | 70.5% | 77.7% | 84.1% | 100.0% |          |
| 2008                    |      |       |       |       |       |       |       |       |       |       |       |        |          |
| Monthly                 | 8.6% | 4.6%  | 7.5%  | 8.2%  | 7.2%  | 6.4%  | 6.4%  | 5.2%  |       |       |       |        |          |
| YTD                     | 8.6% | 13.2% | 20.7% | 28.9% | 36.1% | 42.5% | 49.0% | 54.2% |       |       |       |        |          |

FY08 percentages are based on budget and may retroactively change due to budget revisions. Prior year percentages are based on actual annual expenditures. 3-year average consists of fiscal years 2005, 2006 and 2007.

<sup>\*</sup> Details may not sum to totals due to rounding.