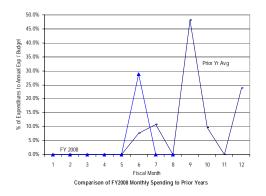

# (B) District Summary – Percentage Spent

**Gross Funds** 

#### General Fund: Gross Funds

SOURCE: Executive Information System / SOAR

\*\* UNAUDITED and UNADJUSTED \*\*

| Accounting Period/Month | 1    | 2     | 3     | 4     | 5     | 6     | 7     | 8     | 9     | 10    | 11    | 12     | YE Total |
|-------------------------|------|-------|-------|-------|-------|-------|-------|-------|-------|-------|-------|--------|----------|
| 3-yr Avg :              |      |       |       |       |       |       |       |       |       |       |       |        |          |
| 2005                    | 6.0% | 5.8%  | 8.2%  | 6.9%  | 6.3%  | 8.6%  | 7.1%  | 6.5%  | 12.6% | 7.5%  | 8.1%  | 16.4%  | 100.0%   |
| 2006                    | 6.2% | 6.0%  | 8.0%  | 7.7%  | 5.0%  | 7.7%  | 6.8%  | 8.2%  | 11.8% | 8.3%  | 7.1%  | 17.1%  | 100.0%   |
| 2007                    | 7.9% | 5.1%  | 7.8%  | 7.7%  | 6.9%  | 7.6%  | 7.2%  | 6.9%  | 11.4% | 8.5%  | 6.9%  | 16.0%  | 100.0%   |
| Monthly                 | 6.7% | 5.6%  | 8.0%  | 7.4%  | 6.1%  | 8.0%  | 7.0%  | 7.2%  | 11.9% | 8.1%  | 7.4%  | 16.5%  | 100.0%   |
| Cumulative              | 6.7% | 12.3% | 20.3% | 27.8% | 33.9% | 41.8% | 48.9% | 56.1% | 68.0% | 76.1% | 83.5% | 100.0% |          |
| 2008                    |      |       |       |       |       |       |       |       |       |       |       |        |          |
| Monthly                 | 7.3% | 4.7%  | 6.9%  | 6.4%  | 6.6%  | 6.7%  | 6.0%  | 5.1%  |       |       |       |        |          |
| YTD                     | 7.3% | 12.0% | 18.8% | 25.3% | 31.8% | 38.5% | 44.6% | 49.7% |       |       |       |        |          |

FY08 percentages are based on budget and may retroactively change due to budget revisions. Prior year percentages are based on actual annual expenditures. 3-year average consists of fiscal years 2005, 2006 and 2007.

<sup>\*</sup> Details may not sum to totals due to rounding.

Comparison of FY2008 Year-to-Date Spending to Prior Years

Government of the District of Columbia Office of the Chief Financial Officer Comparative Analysis of Percentage Spent (Expenditures Only) Fiscal Year 2008 and Prior Years 2005-2007