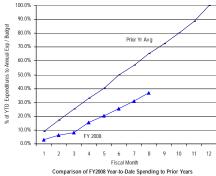

<sup>\*</sup> Details may not sum to totals due to rounding.

Comparison of FY2008 Year-to-Date Spending to Prior Years

Government of the District of Columbia Office of the Chief Financial Officer Comparative Analysis of Percentage Spent (Expenditures Only) Fiscal Year 2008 and Prior Years 2005-2007