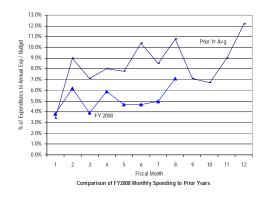

#### General Fund: Local Funds (Excluding Emergency Preparedness and Federal Payment Funds)

SOURCE: Executive Information System / SOAR

\*\* UNAUDITED and UNADJUSTED \*\*

| Accounting Period/Month | 1    | 2     | 3     | 4     | 5     | 6     | 7     | 8     | 9     | 10    | 11    | 12     | YE Total |
|-------------------------|------|-------|-------|-------|-------|-------|-------|-------|-------|-------|-------|--------|----------|
| 3-yr Avg :              |      |       |       |       |       |       |       |       |       |       |       |        |          |
| 2005                    | 7.6% | 10.0% | 7.4%  | 5.1%  | 5.9%  | 8.0%  | 6.3%  | 5.8%  | 15.0% | 7.3%  | 7.0%  | 14.6%  | 100.0%   |
| 2006                    | 7.2% | 9.2%  | 6.8%  | 4.9%  | 4.4%  | 6.8%  | 6.2%  | 9.2%  | 14.3% | 6.7%  | 5.9%  | 18.4%  | 100.0%   |
| 2007                    | 8.7% | 9.4%  | 7.8%  | 4.8%  | 7.5%  | 7.4%  | 6.7%  | 6.2%  | 12.9% | 7.6%  | 6.1%  | 14.8%  | 100.0%   |
| Monthly                 | 7.8% | 9.5%  | 7.3%  | 4.9%  | 5.9%  | 7.4%  | 6.4%  | 7.1%  | 14.1% | 7.2%  | 6.3%  | 15.9%  | 100.0%   |
| Cumulative              | 7.8% | 17.4% | 24.7% | 29.6% | 35.6% | 43.0% | 49.4% | 56.4% | 70.5% | 77.7% | 84.1% | 100.0% |          |
| 2008                    |      |       |       |       |       |       |       |       |       |       |       |        |          |
| Monthly                 | 8.6% | 4.6%  | 7.5%  | 8.2%  | 7.2%  | 6.4%  | 6.4%  | 5.2%  |       |       |       |        |          |
| YTD                     | 8.6% | 13.2% | 20.7% | 28.9% | 36.1% | 42.5% | 49.0% | 54.2% |       |       |       |        |          |

FY08 percentages are based on budget and may retroactively change due to budget revisions. Prior year percentages are based on actual annual expenditures. 3-year average consists of fiscal years 2005, 2006 and 2007.

<sup>\*</sup> Details may not sum to totals due to rounding.