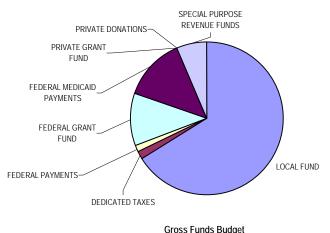

## Gross Funds By Appropriated Fund

% of Year Elapsed: 66.7% % of Year Remaining: 33.3%

#### **Gross** Funds By Appropriated Fund

SOURCE: Executive Information System / SOAR
\*\* UNAUDITED and UNADJUSTED \*\*

|                                 |      | Α                    | В                 | С             | D            | Ε              | F            | G                    | Н                    | 1                      |
|---------------------------------|------|----------------------|-------------------|---------------|--------------|----------------|--------------|----------------------|----------------------|------------------------|
| Appropriated Fund Title         | Fund | % of Total<br>Budget | Revised<br>Budget | Expenditures  |              | Commitments    |              | Total<br>Commitments | Available<br>Balance | % Available<br>Balance |
|                                 |      |                      |                   |               |              | Intra-District | Pre-         |                      |                      |                        |
|                                 |      |                      |                   |               | Encumbrances | Advances       | Encumbrances |                      |                      |                        |
| 1 LOCAL FUND                    | 0100 | 66.0%                | 5,756,900,088     | 3,120,503,891 | 262,617,450  | 162,295,915    | 29,538,286   | 454,451,650          | 2,181,944,547        | 37.9%                  |
| 2 DEDICATED TAXES               | 0110 | 1.7%                 | 145,892,702       | 32,481,129    | 2,511,525    | 15,929,309     | 150,000      | 18,590,834           | 94,820,739           | 65.0%                  |
| 3 FEDERAL PAYMENTS              | 0150 | 1.4%                 | 120,547,632       | 37,291,468    | 24,162,877   | 1,769,117      | 2,157,296    | 28,089,289           | 55,166,875           | 45.8%                  |
| 4 FEDERAL GRANT FUND            | 0200 | 11.1%                | 971,837,337       | 310,714,929   | 122,626,285  | 12,944,064     | 12,982,518   | 148,552,867          | 512,569,541          | 52.7%                  |
| 5 FEDERAL MEDICAID PAYMENTS     | 0250 | 13.3%                | 1,161,271,382     | 669,817,476   | 15,260,739   | 731,000        | 1,398,442    | 17,390,181           | 474,063,725          | 40.8%                  |
| 6 PRIVATE GRANT FUND            | 0400 | 0.1%                 | 12,803,950        | 3,472,878     | 2,319,829    | 56,000         | 578,000      | 2,953,829            | 6,377,243            | 49.8%                  |
| 7 PRIVATE DONATIONS             | 0450 | 0.0%                 | 430,600           | 104,648       | 19,771       | 0              | 18,126       | 37,897               | 288,055              | 66.9%                  |
| 8 SPECIAL PURPOSE REVENUE FUNDS | 0600 | 6.4%                 | 555,793,870       | 159,109,743   | 71,621,132   | 26,256,403     | 28,648,186   | 126,525,721          | 270,158,406          | 48.6%                  |
| 9 Grand Total                   |      | 100.0%               | 8,725,477,560     | 4,333,496,161 | 501,139,608  | 219,981,807    | 75,470,854   | 796,592,269          | 3,595,389,130        | 41.2%                  |

**10** Percent of Total Budget 49.7% 9.1%

<sup>\*</sup> Details may not sum to totals due to rounding.

Gross Funds Budget
By Source (Appropriated Fund)

Office of Budget and Planning

Run Date: June 26, 2008