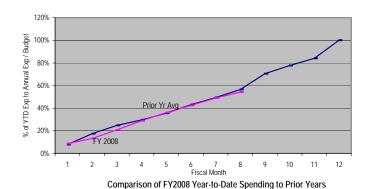

#### General Fund: Local Funds (Excluding Emergency Preparedness and Federal Payment Funds)

SOURCE: Executive Information System / SOAR

\*\* UNAUDITED and UNADJUSTED \*\*

| Accounting Period/Month | 1    | 2     | 3     | 4     | 5     | 6     | 7     | 8     | 9     | 10    | 11    | 12     | YE Total |
|-------------------------|------|-------|-------|-------|-------|-------|-------|-------|-------|-------|-------|--------|----------|
| 3-yr Avg :              |      |       |       |       |       |       |       |       |       |       |       |        |          |
| 2005                    | 7.6% | 10.0% | 7.4%  | 5.1%  | 5.9%  | 8.0%  | 6.3%  | 5.8%  | 15.0% | 7.3%  | 7.0%  | 14.6%  | 100.0%   |
| 2006                    | 7.2% | 9.2%  | 6.8%  | 4.9%  | 4.4%  | 6.8%  | 6.2%  | 9.2%  | 14.3% | 6.7%  | 5.9%  | 18.4%  | 100.0%   |
| 2007                    | 8.7% | 9.4%  | 7.8%  | 4.8%  | 7.5%  | 7.4%  | 6.7%  | 6.2%  | 12.9% | 7.6%  | 6.1%  | 14.8%  | 100.0%   |
| Monthly                 | 7.8% | 9.5%  | 7.3%  | 4.9%  | 5.9%  | 7.4%  | 6.4%  | 7.1%  | 14.1% | 7.2%  | 6.3%  | 15.9%  | 100.0%   |
| Cumulative              | 7.8% | 17.4% | 24.7% | 29.6% | 35.6% | 43.0% | 49.4% | 56.4% | 70.5% | 77.7% | 84.1% | 100.0% |          |
| 2008                    |      |       |       |       |       |       |       |       |       |       |       |        |          |
| Monthly                 | 8.6% | 4.6%  | 7.5%  | 8.2%  | 7.2%  | 6.4%  | 6.4%  | 5.2%  |       |       |       |        |          |
| YTD                     | 8.6% | 13.2% | 20.7% | 28.9% | 36.1% | 42.5% | 49.0% | 54.2% |       |       |       |        |          |

FY08 percentages are based on budget and may retroactively change due to budget revisions. Prior year percentages are based on actual annual expenditures. 3-year average consists of fiscal years 2005, 2006 and 2007.

<sup>\*</sup> Details may not sum to totals due to rounding.