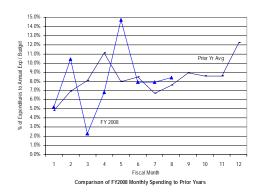

<sup>\*</sup> Details may not sum to totals due to rounding.

Comparison of FY2008 Year-to-Date Spending to Prior Years

Government of the District of Columbia Office of the Chief Financial Officer Comparative Analysis of Percentage Spent (Expenditures Only) Fiscal Year 2008 and Prior Years 2005-2007

The rate of expenditures alone through May 2008 is 54.2 percent of the budget, which is slightly less than historical rates. On average, during the past three fiscal years (FYs 2005, 2006, and 2007), agencies had spent 56.4 percent of their annual local funds through the first eight months of the fiscal year.

#### Gross Funds

Agencies spent or committed \$5.130 billion of their \$8.725 billion budget from all funding sources through the first eight months of FY 2008, leaving \$3.595 billion, or 41.2 percent for the remainder of the year. The rate of expenditures alone was 49.7 percent of budget, which is lower than the three-year historical average of 56.1 percent for gross funds. District agencies should maximize the use of their grants to relieve the burden on the local funds budget.