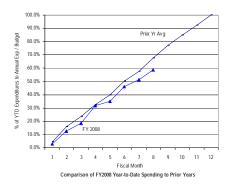

<sup>\*</sup> Details may not sum to totals due to rounding.

Comparison of FY2008 Year-to-Date Spending to Prior Years

Government of the District of Columbia Office of the Chief Financial Officer Comparative Analysis of Percentage Spent (Expenditures Only) Fiscal Year 2008 and Prior Years 2005-2007

#### General Fund: Local Funds (Excluding Emergency Preparedness and Federal Payment Funds)

SOURCE: Executive Information System / SOAR

\*\* UNAUDITED and UNADJUSTED \*\*

| Accounting Period/Month | 1    | 2     | 3     | 4     | 5     | 6     | 7     | 8     | 9     | 10    | 11    | 12     | YE Total |
|-------------------------|------|-------|-------|-------|-------|-------|-------|-------|-------|-------|-------|--------|----------|
| 3-yr Avg :              |      |       |       |       |       |       |       |       |       |       |       |        |          |
| 2005                    | 7.6% | 10.0% | 7.4%  | 5.1%  | 5.9%  | 8.0%  | 6.3%  | 5.8%  | 15.0% | 7.3%  | 7.0%  | 14.6%  | 100.0%   |
| 2006                    | 7.2% | 9.2%  | 6.8%  | 4.9%  | 4.4%  | 6.8%  | 6.2%  | 9.2%  | 14.3% | 6.7%  | 5.9%  | 18.4%  | 100.0%   |
| 2007                    | 8.7% | 9.4%  | 7.8%  | 4.8%  | 7.5%  | 7.4%  | 6.7%  | 6.2%  | 12.9% | 7.6%  | 6.1%  | 14.8%  | 100.0%   |
| Monthly                 | 7.8% | 9.5%  | 7.3%  | 4.9%  | 5.9%  | 7.4%  | 6.4%  | 7.1%  | 14.1% | 7.2%  | 6.3%  | 15.9%  | 100.0%   |
| Cumulative              | 7.8% | 17.4% | 24.7% | 29.6% | 35.6% | 43.0% | 49.4% | 56.4% | 70.5% | 77.7% | 84.1% | 100.0% |          |
| 2008                    |      |       |       |       |       |       |       |       |       |       |       |        |          |
| Monthly                 | 8.6% | 4.6%  | 7.5%  | 8.2%  | 7.2%  | 6.4%  | 6.4%  | 5.2%  |       |       |       |        |          |
| YTD                     | 8.6% | 13.2% | 20.7% | 28.9% | 36.1% | 42.5% | 49.0% | 54.2% |       |       |       |        |          |

FY08 percentages are based on budget and may retroactively change due to budget revisions. Prior year percentages are based on actual annual expenditures. 3-year average consists of fiscal years 2005, 2006 and 2007.

<sup>\*</sup> Details may not sum to totals due to rounding.