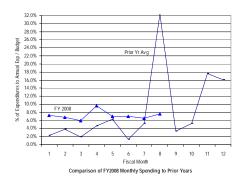

FY08 percentages are based on budget and may retroactively change due to budget revisions. Prior year percentages are based on actual annual expenditures. 3-year average consists of fiscal years 2005, 2006 and 2007.