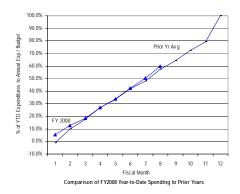

#### General Fund: Local Funds (Excluding Emergency Preparedness and Federal Payment Funds)

SOURCE: Executive Information System / SOAR

\*\* UNAUDITED and UNADJUSTED \*\*

| Accounting Period/Month | 1    | 2     | 3     | 4     | 5     | 6     | 7     | 8     | 9     | 10    | 11    | 12     | YE Total |
|-------------------------|------|-------|-------|-------|-------|-------|-------|-------|-------|-------|-------|--------|----------|
| 3-yr Avg :              |      |       |       |       |       |       |       |       |       |       |       |        |          |
| 2005                    | 7.6% | 10.0% | 7.4%  | 5.1%  | 5.9%  | 8.0%  | 6.3%  | 5.8%  | 15.0% | 7.3%  | 7.0%  | 14.6%  | 100.0%   |
| 2006                    | 7.2% | 9.2%  | 6.8%  | 4.9%  | 4.4%  | 6.8%  | 6.2%  | 9.2%  | 14.3% | 6.7%  | 5.9%  | 18.4%  | 100.0%   |
| 2007                    | 8.7% | 9.4%  | 7.8%  | 4.8%  | 7.5%  | 7.4%  | 6.7%  | 6.2%  | 12.9% | 7.6%  | 6.1%  | 14.8%  | 100.0%   |
| Monthly                 | 7.8% | 9.5%  | 7.3%  | 4.9%  | 5.9%  | 7.4%  | 6.4%  | 7.1%  | 14.1% | 7.2%  | 6.3%  | 15.9%  | 100.0%   |
| Cumulative              | 7.8% | 17.4% | 24.7% | 29.6% | 35.6% | 43.0% | 49.4% | 56.4% | 70.5% | 77.7% | 84.1% | 100.0% |          |
| 2008                    |      |       |       |       |       |       |       |       |       |       |       |        |          |
| Monthly                 | 8.6% | 4.6%  | 7.5%  | 8.2%  | 7.2%  | 6.4%  | 6.4%  | 5.2%  |       |       |       |        |          |
| YTD                     | 8.6% | 13.2% | 20.7% | 28.9% | 36.1% | 42.5% | 49.0% | 54.2% |       |       |       |        |          |

FY08 percentages are based on budget and may retroactively change due to budget revisions. Prior year percentages are based on actual annual expenditures. 3-year average consists of fiscal years 2005, 2006 and 2007.

The rate of expenditures alone through May 2008 is 54.2 percent of the budget, which is slightly less than historical rates. On average, during the past three fiscal years (FYs 2005, 2006, and 2007), agencies had spent 56.4 percent of their annual local funds through the first eight months of the fiscal year.