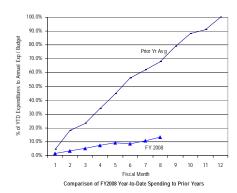

<sup>\*</sup> Details may not sum to totals due to rounding.

Comparison of FY2008 Year-to-Date Spending to Prior Years

Government of the District of Columbia Office of the Chief Financial Officer Comparative Analysis of Percentage Spent (Expenditures Only) Fiscal Year 2008 and Prior Years 2005-2007

#### Gross Funds

Agencies spent or committed \$5.130 billion of their \$8.725 billion budget from all funding sources through the first eight months of FY 2008, leaving \$3.595 billion, or 41.2 percent for the remainder of the year. The rate of expenditures alone was 49.7 percent of budget, which is lower than the three-year historical average of 56.1 percent for gross funds. District agencies should maximize the use of their grants to relieve the burden on the local funds budget.

#### General Fund: Gross Funds

SOURCE: Executive Information System / SOAR

\*\* UNAUDITED and UNADJUSTED \*\*

| Accounting Period/Month | 1    | 2     | 3     | 4     | 5     | 6     | 7     | 8     | 9     | 10    | 11    | 12     | YE Total |
|-------------------------|------|-------|-------|-------|-------|-------|-------|-------|-------|-------|-------|--------|----------|
| 3-yr Avg :              |      |       |       |       |       |       |       |       |       |       |       |        |          |
| 2005                    | 6.0% | 5.8%  | 8.2%  | 6.9%  | 6.3%  | 8.6%  | 7.1%  | 6.5%  | 12.6% | 7.5%  | 8.1%  | 16.4%  | 100.0%   |
| 2006                    | 6.2% | 6.0%  | 8.0%  | 7.7%  | 5.0%  | 7.7%  | 6.8%  | 8.2%  | 11.8% | 8.3%  | 7.1%  | 17.1%  | 100.0%   |
| 2007                    | 7.9% | 5.1%  | 7.8%  | 7.7%  | 6.9%  | 7.6%  | 7.2%  | 6.9%  | 11.4% | 8.5%  | 6.9%  | 16.0%  | 100.0%   |
| Monthly                 | 6.7% | 5.6%  | 8.0%  | 7.4%  | 6.1%  | 8.0%  | 7.0%  | 7.2%  | 11.9% | 8.1%  | 7.4%  | 16.5%  | 100.0%   |
| Cumulative              | 6.7% | 12.3% | 20.3% | 27.8% | 33.9% | 41.8% | 48.9% | 56.1% | 68.0% | 76.1% | 83.5% | 100.0% |          |
| 2008                    |      |       |       |       |       |       |       |       |       |       |       |        |          |
| Monthly                 | 7.3% | 4.7%  | 6.9%  | 6.4%  | 6.6%  | 6.7%  | 6.0%  | 5.1%  |       |       |       |        |          |
| YTD                     | 7.3% | 12.0% | 18.8% | 25.3% | 31.8% | 38.5% | 44.6% | 49.7% |       |       |       |        |          |