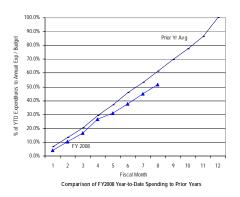

<sup>\*</sup> Details may not sum to totals due to rounding.

Comparison of FY2008 Year-to-Date Spending to Prior Years

Government of the District of Columbia Office of the Chief Financial Officer Comparative Analysis of Percentage Spent (Expenditures Only) Fiscal Year 2008 and Prior Years 2005-2007

The rate of expenditures alone through May 2008 is 54.2 percent of the budget, which is slightly less than historical rates. On average, during the past three fiscal years (FYs 2005, 2006, and 2007), agencies had spent 56.4 percent of their annual local funds through the first eight months of the fiscal year.

#### General Fund: Local Funds (Excluding Emergency Preparedness and Federal Payment Funds)

SOURCE: Executive Information System / SOAR

\*\* UNAUDITED and UNADJUSTED \*\*

| Accounting Period/Month | 1    | 2     | 3     | 4     | 5     | 6     | 7     | 8     | 9     | 10    | 11    | 12     | YE Total |
|-------------------------|------|-------|-------|-------|-------|-------|-------|-------|-------|-------|-------|--------|----------|
| 3-yr Avg :              |      |       |       |       |       |       |       |       |       |       |       |        |          |
| 2005                    | 7.6% | 10.0% | 7.4%  | 5.1%  | 5.9%  | 8.0%  | 6.3%  | 5.8%  | 15.0% | 7.3%  | 7.0%  | 14.6%  | 100.0%   |
| 2006                    | 7.2% | 9.2%  | 6.8%  | 4.9%  | 4.4%  | 6.8%  | 6.2%  | 9.2%  | 14.3% | 6.7%  | 5.9%  | 18.4%  | 100.0%   |
| 2007                    | 8.7% | 9.4%  | 7.8%  | 4.8%  | 7.5%  | 7.4%  | 6.7%  | 6.2%  | 12.9% | 7.6%  | 6.1%  | 14.8%  | 100.0%   |
| Monthly                 | 7.8% | 9.5%  | 7.3%  | 4.9%  | 5.9%  | 7.4%  | 6.4%  | 7.1%  | 14.1% | 7.2%  | 6.3%  | 15.9%  | 100.0%   |
| Cumulative              | 7.8% | 17.4% | 24.7% | 29.6% | 35.6% | 43.0% | 49.4% | 56.4% | 70.5% | 77.7% | 84.1% | 100.0% |          |
| 2008                    |      |       |       |       |       |       |       |       |       |       |       |        |          |
| Monthly                 | 8.6% | 4.6%  | 7.5%  | 8.2%  | 7.2%  | 6.4%  | 6.4%  | 5.2%  |       |       |       |        |          |
| YTD                     | 8.6% | 13.2% | 20.7% | 28.9% | 36.1% | 42.5% | 49.0% | 54.2% |       |       |       |        |          |