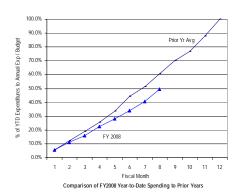

#### General Fund: Local Funds (Excluding Emergency Preparedness and Federal Payment Funds)

SOURCE: Executive Information System / SOAR

\*\* UNAUDITED and UNADJUSTED \*\*

| Accounting Period/Month | 1    | 2     | 3     | 4     | 5     | 6     | 7     | 8     | 9     | 10    | 11    | 12     | YE Total |
|-------------------------|------|-------|-------|-------|-------|-------|-------|-------|-------|-------|-------|--------|----------|
| 3-yr Avg :              |      |       |       |       |       |       |       |       |       |       |       |        |          |
| 2005                    | 7.6% | 10.0% | 7.4%  | 5.1%  | 5.9%  | 8.0%  | 6.3%  | 5.8%  | 15.0% | 7.3%  | 7.0%  | 14.6%  | 100.0%   |
| 2006                    | 7.2% | 9.2%  | 6.8%  | 4.9%  | 4.4%  | 6.8%  | 6.2%  | 9.2%  | 14.3% | 6.7%  | 5.9%  | 18.4%  | 100.0%   |
| 2007                    | 8.7% | 9.4%  | 7.8%  | 4.8%  | 7.5%  | 7.4%  | 6.7%  | 6.2%  | 12.9% | 7.6%  | 6.1%  | 14.8%  | 100.0%   |
| Monthly                 | 7.8% | 9.5%  | 7.3%  | 4.9%  | 5.9%  | 7.4%  | 6.4%  | 7.1%  | 14.1% | 7.2%  | 6.3%  | 15.9%  | 100.0%   |
| Cumulative              | 7.8% | 17.4% | 24.7% | 29.6% | 35.6% | 43.0% | 49.4% | 56.4% | 70.5% | 77.7% | 84.1% | 100.0% |          |
| 2008                    |      |       |       |       |       |       |       |       |       |       |       |        |          |
| Monthly                 | 8.6% | 4.6%  | 7.5%  | 8.2%  | 7.2%  | 6.4%  | 6.4%  | 5.2%  |       |       |       |        |          |
| YTD                     | 8.6% | 13.2% | 20.7% | 28.9% | 36.1% | 42.5% | 49.0% | 54.2% |       |       |       |        |          |

FY08 percentages are based on budget and may retroactively change due to budget revisions. Prior year percentages are based on actual annual expenditures. 3-year average consists of fiscal years 2005, 2006 and 2007.

<sup>\*</sup> Details may not sum to totals due to rounding.