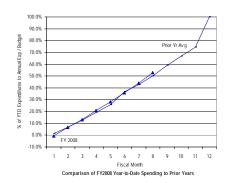

#### General Fund: Gross Funds

SOURCE: Executive Information System / SOAR

\*\* UNAUDITED and UNADJUSTED \*\*

| Accounting Period/Month | 1    | 2     | 3     | 4     | 5     | 6     | 7     | 8     | 9     | 10    | 11    | 12     | YE Total |
|-------------------------|------|-------|-------|-------|-------|-------|-------|-------|-------|-------|-------|--------|----------|
| 3-yr Avg :              |      |       |       |       |       |       |       |       |       |       |       |        |          |
| 2005                    | 6.0% | 5.8%  | 8.2%  | 6.9%  | 6.3%  | 8.6%  | 7.1%  | 6.5%  | 12.6% | 7.5%  | 8.1%  | 16.4%  | 100.0%   |
| 2006                    | 6.2% | 6.0%  | 8.0%  | 7.7%  | 5.0%  | 7.7%  | 6.8%  | 8.2%  | 11.8% | 8.3%  | 7.1%  | 17.1%  | 100.0%   |
| 2007                    | 7.9% | 5.1%  | 7.8%  | 7.7%  | 6.9%  | 7.6%  | 7.2%  | 6.9%  | 11.4% | 8.5%  | 6.9%  | 16.0%  | 100.0%   |
| Monthly                 | 6.7% | 5.6%  | 8.0%  | 7.4%  | 6.1%  | 8.0%  | 7.0%  | 7.2%  | 11.9% | 8.1%  | 7.4%  | 16.5%  | 100.0%   |
| Cumulative              | 6.7% | 12.3% | 20.3% | 27.8% | 33.9% | 41.8% | 48.9% | 56.1% | 68.0% | 76.1% | 83.5% | 100.0% |          |
| 2008                    |      |       |       |       |       |       |       |       |       |       |       |        |          |
| Monthly                 | 7.3% | 4.7%  | 6.9%  | 6.4%  | 6.6%  | 6.7%  | 6.0%  | 5.1%  |       |       |       |        |          |
| YTD                     | 7.3% | 12.0% | 18.8% | 25.3% | 31.8% | 38.5% | 44.6% | 49.7% |       |       |       |        |          |

FY08 percentages are based on budget and may retroactively change due to budget revisions. Prior year percentages are based on actual annual expenditures. 3-year average consists of fiscal years 2005, 2006 and 2007.

<sup>\*</sup> Details may not sum to totals due to rounding.

Comparison of FY2008 Year-to-Date Spending to Prior Years

Government of the District of Columbia Office of the Chief Financial Officer Comparative Analysis of Percentage Spent (Expenditures Only) Fiscal Year 2008 and Prior Years 2005-2007