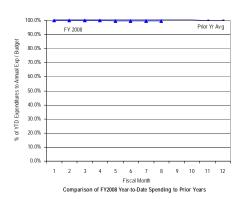

<sup>\*</sup> Details may not sum to totals due to rounding.

Comparison of FY2008 Year-to-Date Spending to Prior Years

Government of the District of Columbia Office of the Chief Financial Officer Comparative Analysis of Percentage Spent (Expenditures Only) Fiscal Year 2008 and Prior Years 2005-2007