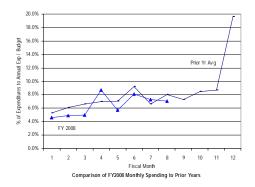

# (B) District Summary – Percentage Spent

**Gross Funds** 

#### General Fund: Gross Funds

SOURCE: Executive Information System / SOAR

\*\* UNAUDITED and UNADJUSTED \*\*

| Accounting Period/Month | 1    | 2     | 3     | 4     | 5     | 6     | 7     | 8     | 9     | 10    | 11    | 12     | YE Total |
|-------------------------|------|-------|-------|-------|-------|-------|-------|-------|-------|-------|-------|--------|----------|
| 3-yr Avg :              |      |       |       |       |       |       |       |       |       |       |       |        |          |
| 2005                    | 6.0% | 5.8%  | 8.2%  | 6.9%  | 6.3%  | 8.6%  | 7.1%  | 6.5%  | 12.6% | 7.5%  | 8.1%  | 16.4%  | 100.0%   |
| 2006                    | 6.2% | 6.0%  | 8.0%  | 7.7%  | 5.0%  | 7.7%  | 6.8%  | 8.2%  | 11.8% | 8.3%  | 7.1%  | 17.1%  | 100.0%   |
| 2007                    | 7.9% | 5.1%  | 7.8%  | 7.7%  | 6.9%  | 7.6%  | 7.2%  | 6.9%  | 11.4% | 8.5%  | 6.9%  | 16.0%  | 100.0%   |
| Monthly                 | 6.7% | 5.6%  | 8.0%  | 7.4%  | 6.1%  | 8.0%  | 7.0%  | 7.2%  | 11.9% | 8.1%  | 7.4%  | 16.5%  | 100.0%   |
| Cumulative              | 6.7% | 12.3% | 20.3% | 27.8% | 33.9% | 41.8% | 48.9% | 56.1% | 68.0% | 76.1% | 83.5% | 100.0% |          |
| 2008                    |      |       |       |       |       |       |       |       |       |       |       |        |          |
| Monthly                 | 7.3% | 4.7%  | 6.9%  | 6.4%  | 6.6%  | 6.7%  | 6.0%  | 5.1%  |       |       |       |        |          |
| YTD                     | 7.3% | 12.0% | 18.8% | 25.3% | 31.8% | 38.5% | 44.6% | 49.7% |       |       |       |        |          |

FY08 percentages are based on budget and may retroactively change due to budget revisions. Prior year percentages are based on actual annual expenditures. 3-year average consists of fiscal years 2005, 2006 and 2007.

<sup>\*</sup> Details may not sum to totals due to rounding.

Comparison of FY2008 Year-to-Date Spending to Prior Years

Government of the District of Columbia Office of the Chief Financial Officer Comparative Analysis of Percentage Spent (Expenditures Only) Fiscal Year 2008 and Prior Years 2005-2007