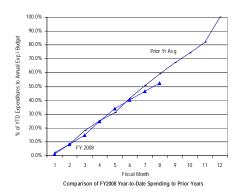

<sup>\*</sup> Details may not sum to totals due to rounding.

Comparison of FY2008 Year-to-Date Spending to Prior Years

Government of the District of Columbia Office of the Chief Financial Officer Comparative Analysis of Percentage Spent (Expenditures Only) Fiscal Year 2008 and Prior Years 2005-2007

#### General Fund: Gross Funds

SOURCE: Executive Information System / SOAR

\*\* UNAUDITED and UNADJUSTED \*\*

| Accounting Period/Month | 1    | 2     | 3     | 4     | 5     | 6     | 7     | 8     | 9     | 10    | 11    | 12     | YE Total |
|-------------------------|------|-------|-------|-------|-------|-------|-------|-------|-------|-------|-------|--------|----------|
| 3-yr Avg :              |      |       |       |       |       |       |       |       |       |       |       |        |          |
| 2005                    | 6.0% | 5.8%  | 8.2%  | 6.9%  | 6.3%  | 8.6%  | 7.1%  | 6.5%  | 12.6% | 7.5%  | 8.1%  | 16.4%  | 100.0%   |
| 2006                    | 6.2% | 6.0%  | 8.0%  | 7.7%  | 5.0%  | 7.7%  | 6.8%  | 8.2%  | 11.8% | 8.3%  | 7.1%  | 17.1%  | 100.0%   |
| 2007                    | 7.9% | 5.1%  | 7.8%  | 7.7%  | 6.9%  | 7.6%  | 7.2%  | 6.9%  | 11.4% | 8.5%  | 6.9%  | 16.0%  | 100.0%   |
| Monthly                 | 6.7% | 5.6%  | 8.0%  | 7.4%  | 6.1%  | 8.0%  | 7.0%  | 7.2%  | 11.9% | 8.1%  | 7.4%  | 16.5%  | 100.0%   |
| Cumulative              | 6.7% | 12.3% | 20.3% | 27.8% | 33.9% | 41.8% | 48.9% | 56.1% | 68.0% | 76.1% | 83.5% | 100.0% |          |
| 2008                    |      |       |       |       |       |       |       |       |       |       |       |        |          |
| Monthly                 | 7.3% | 4.7%  | 6.9%  | 6.4%  | 6.6%  | 6.7%  | 6.0%  | 5.1%  |       |       |       |        |          |
| YTD                     | 7.3% | 12.0% | 18.8% | 25.3% | 31.8% | 38.5% | 44.6% | 49.7% |       |       |       |        |          |

#### General Fund: Local Funds (Excluding Emergency Preparedness and Federal Payment Funds)

SOURCE: Executive Information System / SOAR

\*\* UNAUDITED and UNADJUSTED \*\*

| Accounting Period/Month | 1    | 2     | 3     | 4     | 5     | 6     | 7     | 8     | 9     | 10    | 11    | 12     | YE Total |
|-------------------------|------|-------|-------|-------|-------|-------|-------|-------|-------|-------|-------|--------|----------|
| 3-yr Avg :              |      |       |       |       |       |       |       |       |       |       |       |        |          |
| 2005                    | 7.6% | 10.0% | 7.4%  | 5.1%  | 5.9%  | 8.0%  | 6.3%  | 5.8%  | 15.0% | 7.3%  | 7.0%  | 14.6%  | 100.0%   |
| 2006                    | 7.2% | 9.2%  | 6.8%  | 4.9%  | 4.4%  | 6.8%  | 6.2%  | 9.2%  | 14.3% | 6.7%  | 5.9%  | 18.4%  | 100.0%   |
| 2007                    | 8.7% | 9.4%  | 7.8%  | 4.8%  | 7.5%  | 7.4%  | 6.7%  | 6.2%  | 12.9% | 7.6%  | 6.1%  | 14.8%  | 100.0%   |
| Monthly                 | 7.8% | 9.5%  | 7.3%  | 4.9%  | 5.9%  | 7.4%  | 6.4%  | 7.1%  | 14.1% | 7.2%  | 6.3%  | 15.9%  | 100.0%   |
| Cumulative              | 7.8% | 17.4% | 24.7% | 29.6% | 35.6% | 43.0% | 49.4% | 56.4% | 70.5% | 77.7% | 84.1% | 100.0% |          |
| 2008                    |      |       |       |       |       |       |       |       |       |       |       |        |          |
| Monthly                 | 8.6% | 4.6%  | 7.5%  | 8.2%  | 7.2%  | 6.4%  | 6.4%  | 5.2%  |       |       |       |        |          |
| YTD                     | 8.6% | 13.2% | 20.7% | 28.9% | 36.1% | 42.5% | 49.0% | 54.2% |       |       |       |        |          |