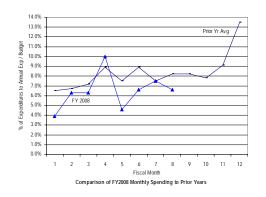

#### General Fund: Gross Funds

SOURCE: Executive Information System / SOAR

\*\* UNAUDITED and UNADJUSTED \*\*

| Accounting Period/Month | 1    | 2     | 3     | 4     | 5     | 6     | 7     | 8     | 9     | 10    | 11    | 12     | YE Total |
|-------------------------|------|-------|-------|-------|-------|-------|-------|-------|-------|-------|-------|--------|----------|
| 3-yr Avg :              |      |       |       |       |       |       |       |       |       |       |       |        |          |
| 2005                    | 6.0% | 5.8%  | 8.2%  | 6.9%  | 6.3%  | 8.6%  | 7.1%  | 6.5%  | 12.6% | 7.5%  | 8.1%  | 16.4%  | 100.0%   |
| 2006                    | 6.2% | 6.0%  | 8.0%  | 7.7%  | 5.0%  | 7.7%  | 6.8%  | 8.2%  | 11.8% | 8.3%  | 7.1%  | 17.1%  | 100.0%   |
| 2007                    | 7.9% | 5.1%  | 7.8%  | 7.7%  | 6.9%  | 7.6%  | 7.2%  | 6.9%  | 11.4% | 8.5%  | 6.9%  | 16.0%  | 100.0%   |
| Monthly                 | 6.7% | 5.6%  | 8.0%  | 7.4%  | 6.1%  | 8.0%  | 7.0%  | 7.2%  | 11.9% | 8.1%  | 7.4%  | 16.5%  | 100.0%   |
| Cumulative              | 6.7% | 12.3% | 20.3% | 27.8% | 33.9% | 41.8% | 48.9% | 56.1% | 68.0% | 76.1% | 83.5% | 100.0% |          |
| 2008                    |      |       |       |       |       |       |       |       |       |       |       |        |          |
| Monthly                 | 7.3% | 4.7%  | 6.9%  | 6.4%  | 6.6%  | 6.7%  | 6.0%  | 5.1%  |       |       |       |        |          |
| YTD                     | 7.3% | 12.0% | 18.8% | 25.3% | 31.8% | 38.5% | 44.6% | 49.7% |       |       |       |        |          |

FY08 percentages are based on budget and may retroactively change due to budget revisions. Prior year percentages are based on actual annual expenditures. 3-year average consists of fiscal years 2005, 2006 and 2007.

<sup>\*</sup> Details may not sum to totals due to rounding.

Comparison of FY2008 Year-to-Date Spending to Prior Years

Government of the District of Columbia Office of the Chief Financial Officer Comparative Analysis of Percentage Spent (Expenditures Only) Fiscal Year 2008 and Prior Years 2005-2007