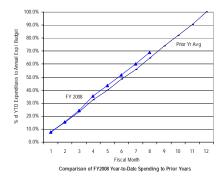

<sup>\*</sup> Details may not sum to totals due to rounding.

Comparison of FY2008 Year-to-Date Spending to Prior Years

Government of the District of Columbia Office of the Chief Financial Officer Comparative Analysis of Percentage Spent (Expenditures Only) Fiscal Year 2008 and Prior Years 2005-2007

#### General Fund: Local Funds (Excluding Emergency Preparedness and Federal Payment Funds)

SOURCE: Executive Information System / SOAR

\*\* UNAUDITED and UNADJUSTED \*\*

| Accounting Period/Month | 1    | 2     | 3     | 4     | 5     | 6     | 7     | 8     | 9     | 10    | 11    | 12     | YE Total |
|-------------------------|------|-------|-------|-------|-------|-------|-------|-------|-------|-------|-------|--------|----------|
| 3-yr Avg :              |      |       |       |       |       |       |       |       |       |       |       |        |          |
| 2005                    | 7.6% | 10.0% | 7.4%  | 5.1%  | 5.9%  | 8.0%  | 6.3%  | 5.8%  | 15.0% | 7.3%  | 7.0%  | 14.6%  | 100.0%   |
| 2006                    | 7.2% | 9.2%  | 6.8%  | 4.9%  | 4.4%  | 6.8%  | 6.2%  | 9.2%  | 14.3% | 6.7%  | 5.9%  | 18.4%  | 100.0%   |
| 2007                    | 8.7% | 9.4%  | 7.8%  | 4.8%  | 7.5%  | 7.4%  | 6.7%  | 6.2%  | 12.9% | 7.6%  | 6.1%  | 14.8%  | 100.0%   |
| Monthly                 | 7.8% | 9.5%  | 7.3%  | 4.9%  | 5.9%  | 7.4%  | 6.4%  | 7.1%  | 14.1% | 7.2%  | 6.3%  | 15.9%  | 100.0%   |
| Cumulative              | 7.8% | 17.4% | 24.7% | 29.6% | 35.6% | 43.0% | 49.4% | 56.4% | 70.5% | 77.7% | 84.1% | 100.0% |          |
| 2008                    |      |       |       |       |       |       |       |       |       |       |       |        |          |
| Monthly                 | 8.6% | 4.6%  | 7.5%  | 8.2%  | 7.2%  | 6.4%  | 6.4%  | 5.2%  |       |       |       |        |          |
| YTD                     | 8.6% | 13.2% | 20.7% | 28.9% | 36.1% | 42.5% | 49.0% | 54.2% |       |       |       |        |          |