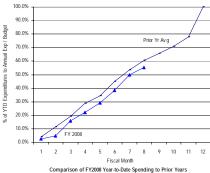

The rate of expenditures alone through May 2008 is 54.2 percent of the budget, which is slightly less than historical rates. On average, during the past three fiscal years (FYs 2005, 2006, and 2007), agencies had spent 56.4 percent of their annual local funds through the first eight months of the fiscal year.

#### Gross Funds

Agencies spent or committed \$5.130 billion of their \$8.725 billion budget from all funding sources through the first eight months of FY 2008, leaving \$3.595 billion, or 41.2 percent for the remainder of the year. The rate of expenditures alone was 49.7 percent of budget, which is lower than the three-year historical average of 56.1 percent for gross funds. District agencies should maximize the use of their grants to relieve the burden on the local funds budget.

<sup>\*</sup> Details may not sum to totals due to rounding.

Comparison of FY2008 Year-to-Date Spending to Prior Years

Government of the District of Columbia Office of the Chief Financial Officer Comparative Analysis of Percentage Spent (Expenditures Only) Fiscal Year 2008 and Prior Years 2005-2007