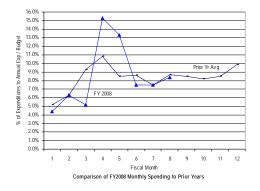

#### General Fund: Local Funds (Excluding Emergency Preparedness and Federal Payment Funds)

SOURCE: Executive Information System / SOAR

\*\* UNAUDITED and UNADJUSTED \*\*

| Accounting Period/Month | 1    | 2     | 3     | 4     | 5     | 6     | 7     | 8     | 9     | 10    | 11    | 12     | YE Total |
|-------------------------|------|-------|-------|-------|-------|-------|-------|-------|-------|-------|-------|--------|----------|
| 3-yr Avg :              |      |       |       |       |       |       |       |       |       |       |       |        |          |
| 2005                    | 7.6% | 10.0% | 7.4%  | 5.1%  | 5.9%  | 8.0%  | 6.3%  | 5.8%  | 15.0% | 7.3%  | 7.0%  | 14.6%  | 100.0%   |
| 2006                    | 7.2% | 9.2%  | 6.8%  | 4.9%  | 4.4%  | 6.8%  | 6.2%  | 9.2%  | 14.3% | 6.7%  | 5.9%  | 18.4%  | 100.0%   |
| 2007                    | 8.7% | 9.4%  | 7.8%  | 4.8%  | 7.5%  | 7.4%  | 6.7%  | 6.2%  | 12.9% | 7.6%  | 6.1%  | 14.8%  | 100.0%   |
| Monthly                 | 7.8% | 9.5%  | 7.3%  | 4.9%  | 5.9%  | 7.4%  | 6.4%  | 7.1%  | 14.1% | 7.2%  | 6.3%  | 15.9%  | 100.0%   |
| Cumulative              | 7.8% | 17.4% | 24.7% | 29.6% | 35.6% | 43.0% | 49.4% | 56.4% | 70.5% | 77.7% | 84.1% | 100.0% |          |
| 2008                    |      |       |       |       |       |       |       |       |       |       |       |        |          |
| Monthly                 | 8.6% | 4.6%  | 7.5%  | 8.2%  | 7.2%  | 6.4%  | 6.4%  | 5.2%  |       |       |       |        |          |
| YTD                     | 8.6% | 13.2% | 20.7% | 28.9% | 36.1% | 42.5% | 49.0% | 54.2% |       |       |       |        |          |

FY08 percentages are based on budget and may retroactively change due to budget revisions. Prior year percentages are based on actual annual expenditures. 3-year average consists of fiscal years 2005, 2006 and 2007.

<sup>\*</sup> Details may not sum to totals due to rounding.