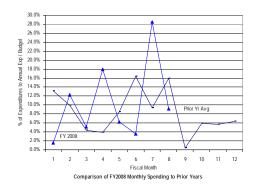

#### General Fund: Gross Funds

SOURCE: Executive Information System / SOAR

\*\* UNAUDITED and UNADJUSTED \*\*

| Accounting Period/Month | 1    | 2     | 3     | 4     | 5     | 6     | 7     | 8     | 9     | 10    | 11    | 12     | YE Total |
|-------------------------|------|-------|-------|-------|-------|-------|-------|-------|-------|-------|-------|--------|----------|
| 3-yr Avg :              |      |       |       |       |       |       |       |       |       |       |       |        |          |
| 2005                    | 6.0% | 5.8%  | 8.2%  | 6.9%  | 6.3%  | 8.6%  | 7.1%  | 6.5%  | 12.6% | 7.5%  | 8.1%  | 16.4%  | 100.0%   |
| 2006                    | 6.2% | 6.0%  | 8.0%  | 7.7%  | 5.0%  | 7.7%  | 6.8%  | 8.2%  | 11.8% | 8.3%  | 7.1%  | 17.1%  | 100.0%   |
| 2007                    | 7.9% | 5.1%  | 7.8%  | 7.7%  | 6.9%  | 7.6%  | 7.2%  | 6.9%  | 11.4% | 8.5%  | 6.9%  | 16.0%  | 100.0%   |
| Monthly                 | 6.7% | 5.6%  | 8.0%  | 7.4%  | 6.1%  | 8.0%  | 7.0%  | 7.2%  | 11.9% | 8.1%  | 7.4%  | 16.5%  | 100.0%   |
| Cumulative              | 6.7% | 12.3% | 20.3% | 27.8% | 33.9% | 41.8% | 48.9% | 56.1% | 68.0% | 76.1% | 83.5% | 100.0% |          |
| 2008                    |      |       |       |       |       |       |       |       |       |       |       |        |          |
| Monthly                 | 7.3% | 4.7%  | 6.9%  | 6.4%  | 6.6%  | 6.7%  | 6.0%  | 5.1%  |       |       |       |        |          |
| YTD                     | 7.3% | 12.0% | 18.8% | 25.3% | 31.8% | 38.5% | 44.6% | 49.7% |       |       |       |        |          |

FY08 percentages are based on budget and may retroactively change due to budget revisions. Prior year percentages are based on actual annual expenditures. 3-year average consists of fiscal years 2005, 2006 and 2007.

<sup>\*</sup> Details may not sum to totals due to rounding.

Comparison of FY2008 Year-to-Date Spending to Prior Years

Government of the District of Columbia Office of the Chief Financial Officer Comparative Analysis of Percentage Spent (Expenditures Only) Fiscal Year 2008 and Prior Years 2005-2007