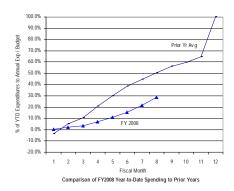

The rate of expenditures alone through May 2008 is 54.2 percent of the budget, which is slightly less than historical rates. On average, during the past three fiscal years (FYs 2005, 2006, and 2007), agencies had spent 56.4 percent of their annual local funds through the first eight months of the fiscal year.

#### Gross Funds

Agencies spent or committed \$5.130 billion of their \$8.725 billion budget from all funding sources through the first eight months of FY 2008, leaving \$3.595 billion, or 41.2 percent for the remainder of the year. The rate of expenditures alone was 49.7 percent of budget, which is lower than the three-year historical average of 56.1 percent for gross funds. District agencies should maximize the use of their grants to relieve the burden on the local funds budget.

#### General Fund: Gross Funds

SOURCE: Executive Information System / SOAR

\*\* UNAUDITED and UNADJUSTED \*\*

| Accounting Period/Month | 1    | 2     | 3     | 4     | 5     | 6     | 7     | 8     | 9     | 10    | 11    | 12     | YE Total |
|-------------------------|------|-------|-------|-------|-------|-------|-------|-------|-------|-------|-------|--------|----------|
| 3-yr Avg :              |      |       |       |       |       |       |       |       |       |       |       |        |          |
| 2005                    | 6.0% | 5.8%  | 8.2%  | 6.9%  | 6.3%  | 8.6%  | 7.1%  | 6.5%  | 12.6% | 7.5%  | 8.1%  | 16.4%  | 100.0%   |
| 2006                    | 6.2% | 6.0%  | 8.0%  | 7.7%  | 5.0%  | 7.7%  | 6.8%  | 8.2%  | 11.8% | 8.3%  | 7.1%  | 17.1%  | 100.0%   |
| 2007                    | 7.9% | 5.1%  | 7.8%  | 7.7%  | 6.9%  | 7.6%  | 7.2%  | 6.9%  | 11.4% | 8.5%  | 6.9%  | 16.0%  | 100.0%   |
| Monthly                 | 6.7% | 5.6%  | 8.0%  | 7.4%  | 6.1%  | 8.0%  | 7.0%  | 7.2%  | 11.9% | 8.1%  | 7.4%  | 16.5%  | 100.0%   |
| Cumulative              | 6.7% | 12.3% | 20.3% | 27.8% | 33.9% | 41.8% | 48.9% | 56.1% | 68.0% | 76.1% | 83.5% | 100.0% |          |
| 2008                    |      |       |       |       |       |       |       |       |       |       |       |        |          |
| Monthly                 | 7.3% | 4.7%  | 6.9%  | 6.4%  | 6.6%  | 6.7%  | 6.0%  | 5.1%  |       |       |       |        |          |
| YTD                     | 7.3% | 12.0% | 18.8% | 25.3% | 31.8% | 38.5% | 44.6% | 49.7% |       |       |       |        |          |

#### General Fund: Local Funds (Excluding Emergency Preparedness and Federal Payment Funds)

SOURCE: Executive Information System / SOAR

\*\* UNAUDITED and UNADJUSTED \*\*

| Accounting Period/Month | 1    | 2     | 3     | 4     | 5     | 6     | 7     | 8     | 9     | 10    | 11    | 12     | YE Total |
|-------------------------|------|-------|-------|-------|-------|-------|-------|-------|-------|-------|-------|--------|----------|
| 3-yr Avg :              |      |       |       |       |       |       |       |       |       |       |       |        |          |
| 2005                    | 7.6% | 10.0% | 7.4%  | 5.1%  | 5.9%  | 8.0%  | 6.3%  | 5.8%  | 15.0% | 7.3%  | 7.0%  | 14.6%  | 100.0%   |
| 2006                    | 7.2% | 9.2%  | 6.8%  | 4.9%  | 4.4%  | 6.8%  | 6.2%  | 9.2%  | 14.3% | 6.7%  | 5.9%  | 18.4%  | 100.0%   |
| 2007                    | 8.7% | 9.4%  | 7.8%  | 4.8%  | 7.5%  | 7.4%  | 6.7%  | 6.2%  | 12.9% | 7.6%  | 6.1%  | 14.8%  | 100.0%   |
| Monthly                 | 7.8% | 9.5%  | 7.3%  | 4.9%  | 5.9%  | 7.4%  | 6.4%  | 7.1%  | 14.1% | 7.2%  | 6.3%  | 15.9%  | 100.0%   |
| Cumulative              | 7.8% | 17.4% | 24.7% | 29.6% | 35.6% | 43.0% | 49.4% | 56.4% | 70.5% | 77.7% | 84.1% | 100.0% |          |
| 2008                    |      |       |       |       |       |       |       |       |       |       |       |        |          |
| Monthly                 | 8.6% | 4.6%  | 7.5%  | 8.2%  | 7.2%  | 6.4%  | 6.4%  | 5.2%  |       |       |       |        |          |
| YTD                     | 8.6% | 13.2% | 20.7% | 28.9% | 36.1% | 42.5% | 49.0% | 54.2% |       |       |       |        |          |