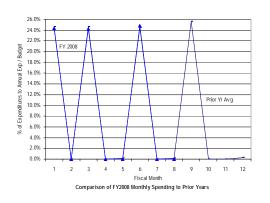

# (B) District Summary – Percentage Spent

**Gross Funds** 

#### General Fund: Gross Funds

SOURCE: Executive Information System / SOAR

\*\* UNAUDITED and UNADJUSTED \*\*

| Accounting Period/Month | 1    | 2     | 3     | 4     | 5     | 6     | 7     | 8     | 9     | 10    | 11    | 12     | YE Total |
|-------------------------|------|-------|-------|-------|-------|-------|-------|-------|-------|-------|-------|--------|----------|
| 3-yr Avg :              |      |       |       |       |       |       |       |       |       |       |       |        |          |
| 2005                    | 6.0% | 5.8%  | 8.2%  | 6.9%  | 6.3%  | 8.6%  | 7.1%  | 6.5%  | 12.6% | 7.5%  | 8.1%  | 16.4%  | 100.0%   |
| 2006                    | 6.2% | 6.0%  | 8.0%  | 7.7%  | 5.0%  | 7.7%  | 6.8%  | 8.2%  | 11.8% | 8.3%  | 7.1%  | 17.1%  | 100.0%   |
| 2007                    | 7.9% | 5.1%  | 7.8%  | 7.7%  | 6.9%  | 7.6%  | 7.2%  | 6.9%  | 11.4% | 8.5%  | 6.9%  | 16.0%  | 100.0%   |
| Monthly                 | 6.7% | 5.6%  | 8.0%  | 7.4%  | 6.1%  | 8.0%  | 7.0%  | 7.2%  | 11.9% | 8.1%  | 7.4%  | 16.5%  | 100.0%   |
| Cumulative              | 6.7% | 12.3% | 20.3% | 27.8% | 33.9% | 41.8% | 48.9% | 56.1% | 68.0% | 76.1% | 83.5% | 100.0% |          |
| 2008                    |      |       |       |       |       |       |       |       |       |       |       |        |          |
| Monthly                 | 7.3% | 4.7%  | 6.9%  | 6.4%  | 6.6%  | 6.7%  | 6.0%  | 5.1%  |       |       |       |        |          |
| YTD                     | 7.3% | 12.0% | 18.8% | 25.3% | 31.8% | 38.5% | 44.6% | 49.7% |       |       |       |        |          |

FY08 percentages are based on budget and may retroactively change due to budget revisions. Prior year percentages are based on actual annual expenditures. 3-year average consists of fiscal years 2005, 2006 and 2007.

<sup>\*</sup> Details may not sum to totals due to rounding.

Comparison of FY2008 Year-to-Date Spending to Prior Years

Government of the District of Columbia Office of the Chief Financial Officer Comparative Analysis of Percentage Spent (Expenditures Only) Fiscal Year 2008 and Prior Years 2005-2007