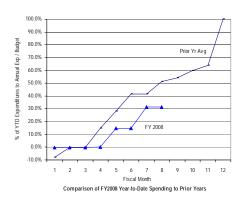

#### General Fund: Local Funds (Excluding Emergency Preparedness and Federal Payment Funds)

SOURCE: Executive Information System / SOAR

\*\* UNAUDITED and UNADJUSTED \*\*

| Accounting Period/Month | 1    | 2     | 3     | 4     | 5     | 6     | 7     | 8     | 9     | 10    | 11    | 12     | YE Total |
|-------------------------|------|-------|-------|-------|-------|-------|-------|-------|-------|-------|-------|--------|----------|
| 3-yr Avg :              |      |       |       |       |       |       |       |       |       |       |       |        |          |
| 2005                    | 7.6% | 10.0% | 7.4%  | 5.1%  | 5.9%  | 8.0%  | 6.3%  | 5.8%  | 15.0% | 7.3%  | 7.0%  | 14.6%  | 100.0%   |
| 2006                    | 7.2% | 9.2%  | 6.8%  | 4.9%  | 4.4%  | 6.8%  | 6.2%  | 9.2%  | 14.3% | 6.7%  | 5.9%  | 18.4%  | 100.0%   |
| 2007                    | 8.7% | 9.4%  | 7.8%  | 4.8%  | 7.5%  | 7.4%  | 6.7%  | 6.2%  | 12.9% | 7.6%  | 6.1%  | 14.8%  | 100.0%   |
| Monthly                 | 7.8% | 9.5%  | 7.3%  | 4.9%  | 5.9%  | 7.4%  | 6.4%  | 7.1%  | 14.1% | 7.2%  | 6.3%  | 15.9%  | 100.0%   |
| Cumulative              | 7.8% | 17.4% | 24.7% | 29.6% | 35.6% | 43.0% | 49.4% | 56.4% | 70.5% | 77.7% | 84.1% | 100.0% |          |
| 2008                    |      |       |       |       |       |       |       |       |       |       |       |        |          |
| Monthly                 | 8.6% | 4.6%  | 7.5%  | 8.2%  | 7.2%  | 6.4%  | 6.4%  | 5.2%  |       |       |       |        |          |
| YTD                     | 8.6% | 13.2% | 20.7% | 28.9% | 36.1% | 42.5% | 49.0% | 54.2% |       |       |       |        |          |

FY08 percentages are based on budget and may retroactively change due to budget revisions. Prior year percentages are based on actual annual expenditures. 3-year average consists of fiscal years 2005, 2006 and 2007.

<sup>\*</sup> Details may not sum to totals due to rounding.