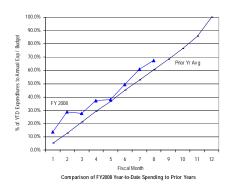

<sup>\*</sup> Details may not sum to totals due to rounding.

Comparison of FY2008 Year-to-Date Spending to Prior Years

Government of the District of Columbia Office of the Chief Financial Officer Comparative Analysis of Percentage Spent (Expenditures Only) Fiscal Year 2008 and Prior Years 2005-2007

The rate of expenditures alone through May 2008 is 54.2 percent of the budget, which is slightly less than historical rates. On average, during the past three fiscal years (FYs 2005, 2006, and 2007), agencies had spent 56.4 percent of their annual local funds through the first eight months of the fiscal year.

#### General Fund: Local Funds (Excluding Emergency Preparedness and Federal Payment Funds)

SOURCE: Executive Information System / SOAR

\*\* UNAUDITED and UNADJUSTED \*\*

| Accounting Period/Month | 1    | 2     | 3     | 4     | 5     | 6     | 7     | 8     | 9     | 10    | 11    | 12     | YE Total |
|-------------------------|------|-------|-------|-------|-------|-------|-------|-------|-------|-------|-------|--------|----------|
| 3-yr Avg :              |      |       |       |       |       |       |       |       |       |       |       |        |          |
| 2005                    | 7.6% | 10.0% | 7.4%  | 5.1%  | 5.9%  | 8.0%  | 6.3%  | 5.8%  | 15.0% | 7.3%  | 7.0%  | 14.6%  | 100.0%   |
| 2006                    | 7.2% | 9.2%  | 6.8%  | 4.9%  | 4.4%  | 6.8%  | 6.2%  | 9.2%  | 14.3% | 6.7%  | 5.9%  | 18.4%  | 100.0%   |
| 2007                    | 8.7% | 9.4%  | 7.8%  | 4.8%  | 7.5%  | 7.4%  | 6.7%  | 6.2%  | 12.9% | 7.6%  | 6.1%  | 14.8%  | 100.0%   |
| Monthly                 | 7.8% | 9.5%  | 7.3%  | 4.9%  | 5.9%  | 7.4%  | 6.4%  | 7.1%  | 14.1% | 7.2%  | 6.3%  | 15.9%  | 100.0%   |
| Cumulative              | 7.8% | 17.4% | 24.7% | 29.6% | 35.6% | 43.0% | 49.4% | 56.4% | 70.5% | 77.7% | 84.1% | 100.0% |          |
| 2008                    |      |       |       |       |       |       |       |       |       |       |       |        |          |
| Monthly                 | 8.6% | 4.6%  | 7.5%  | 8.2%  | 7.2%  | 6.4%  | 6.4%  | 5.2%  |       |       |       |        |          |
| YTD                     | 8.6% | 13.2% | 20.7% | 28.9% | 36.1% | 42.5% | 49.0% | 54.2% |       |       |       |        |          |