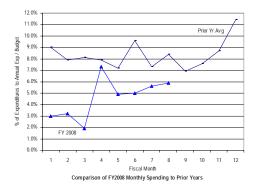

#### General Fund: Gross Funds

SOURCE: Executive Information System / SOAR

\*\* UNAUDITED and UNADJUSTED \*\*

| Accounting Period/Month | 1    | 2     | 3     | 4     | 5     | 6     | 7     | 8     | 9     | 10    | 11    | 12     | YE Total |
|-------------------------|------|-------|-------|-------|-------|-------|-------|-------|-------|-------|-------|--------|----------|
| 3-yr Avg :              |      |       |       |       |       |       |       |       |       |       |       |        |          |
| 2005                    | 6.0% | 5.8%  | 8.2%  | 6.9%  | 6.3%  | 8.6%  | 7.1%  | 6.5%  | 12.6% | 7.5%  | 8.1%  | 16.4%  | 100.0%   |
| 2006                    | 6.2% | 6.0%  | 8.0%  | 7.7%  | 5.0%  | 7.7%  | 6.8%  | 8.2%  | 11.8% | 8.3%  | 7.1%  | 17.1%  | 100.0%   |
| 2007                    | 7.9% | 5.1%  | 7.8%  | 7.7%  | 6.9%  | 7.6%  | 7.2%  | 6.9%  | 11.4% | 8.5%  | 6.9%  | 16.0%  | 100.0%   |
| Monthly                 | 6.7% | 5.6%  | 8.0%  | 7.4%  | 6.1%  | 8.0%  | 7.0%  | 7.2%  | 11.9% | 8.1%  | 7.4%  | 16.5%  | 100.0%   |
| Cumulative              | 6.7% | 12.3% | 20.3% | 27.8% | 33.9% | 41.8% | 48.9% | 56.1% | 68.0% | 76.1% | 83.5% | 100.0% |          |
| 2008                    |      |       |       |       |       |       |       |       |       |       |       |        |          |
| Monthly                 | 7.3% | 4.7%  | 6.9%  | 6.4%  | 6.6%  | 6.7%  | 6.0%  | 5.1%  |       |       |       |        |          |
| YTD                     | 7.3% | 12.0% | 18.8% | 25.3% | 31.8% | 38.5% | 44.6% | 49.7% |       |       |       |        |          |

FY08 percentages are based on budget and may retroactively change due to budget revisions. Prior year percentages are based on actual annual expenditures. 3-year average consists of fiscal years 2005, 2006 and 2007.

<sup>\*</sup> Details may not sum to totals due to rounding.

Comparison of FY2008 Year-to-Date Spending to Prior Years

Government of the District of Columbia Office of the Chief Financial Officer Comparative Analysis of Percentage Spent (Expenditures Only) Fiscal Year 2008 and Prior Years 2005-2007