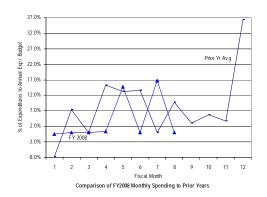

#### General Fund: Local Funds (Excluding Emergency Preparedness and Federal Payment Funds)

SOURCE: Executive Information System / SOAR

\*\* UNAUDITED and UNADJUSTED \*\*

| Accounting Period/Month | 1    | 2     | 3     | 4     | 5     | 6     | 7     | 8     | 9     | 10    | 11    | 12     | YE Total |
|-------------------------|------|-------|-------|-------|-------|-------|-------|-------|-------|-------|-------|--------|----------|
| 3-yr Avg :              |      |       |       |       |       |       |       |       |       |       |       |        |          |
| 2005                    | 7.6% | 10.0% | 7.4%  | 5.1%  | 5.9%  | 8.0%  | 6.3%  | 5.8%  | 15.0% | 7.3%  | 7.0%  | 14.6%  | 100.0%   |
| 2006                    | 7.2% | 9.2%  | 6.8%  | 4.9%  | 4.4%  | 6.8%  | 6.2%  | 9.2%  | 14.3% | 6.7%  | 5.9%  | 18.4%  | 100.0%   |
| 2007                    | 8.7% | 9.4%  | 7.8%  | 4.8%  | 7.5%  | 7.4%  | 6.7%  | 6.2%  | 12.9% | 7.6%  | 6.1%  | 14.8%  | 100.0%   |
| Monthly                 | 7.8% | 9.5%  | 7.3%  | 4.9%  | 5.9%  | 7.4%  | 6.4%  | 7.1%  | 14.1% | 7.2%  | 6.3%  | 15.9%  | 100.0%   |
| Cumulative              | 7.8% | 17.4% | 24.7% | 29.6% | 35.6% | 43.0% | 49.4% | 56.4% | 70.5% | 77.7% | 84.1% | 100.0% |          |
| 2008                    |      |       |       |       |       |       |       |       |       |       |       |        |          |
| Monthly                 | 8.6% | 4.6%  | 7.5%  | 8.2%  | 7.2%  | 6.4%  | 6.4%  | 5.2%  |       |       |       |        |          |
| YTD                     | 8.6% | 13.2% | 20.7% | 28.9% | 36.1% | 42.5% | 49.0% | 54.2% |       |       |       |        |          |

FY08 percentages are based on budget and may retroactively change due to budget revisions. Prior year percentages are based on actual annual expenditures. 3-year average consists of fiscal years 2005, 2006 and 2007.

<sup>\*</sup> Details may not sum to totals due to rounding.