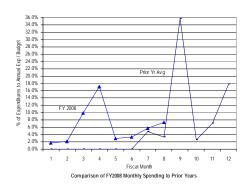

#### General Fund: Local Funds (Excluding Emergency Preparedness and Federal Payment Funds)

SOURCE: Executive Information System / SOAR

\*\* UNAUDITED and UNADJUSTED \*\*

| Accounting Period/Month | 1    | 2     | 3     | 4     | 5     | 6     | 7     | 8     | 9     | 10    | 11    | 12     | YE Total |
|-------------------------|------|-------|-------|-------|-------|-------|-------|-------|-------|-------|-------|--------|----------|
| 3-yr Avg :              |      |       |       |       |       |       |       |       |       |       |       |        |          |
| 2005                    | 7.6% | 10.0% | 7.4%  | 5.1%  | 5.9%  | 8.0%  | 6.3%  | 5.8%  | 15.0% | 7.3%  | 7.0%  | 14.6%  | 100.0%   |
| 2006                    | 7.2% | 9.2%  | 6.8%  | 4.9%  | 4.4%  | 6.8%  | 6.2%  | 9.2%  | 14.3% | 6.7%  | 5.9%  | 18.4%  | 100.0%   |
| 2007                    | 8.7% | 9.4%  | 7.8%  | 4.8%  | 7.5%  | 7.4%  | 6.7%  | 6.2%  | 12.9% | 7.6%  | 6.1%  | 14.8%  | 100.0%   |
| Monthly                 | 7.8% | 9.5%  | 7.3%  | 4.9%  | 5.9%  | 7.4%  | 6.4%  | 7.1%  | 14.1% | 7.2%  | 6.3%  | 15.9%  | 100.0%   |
| Cumulative              | 7.8% | 17.4% | 24.7% | 29.6% | 35.6% | 43.0% | 49.4% | 56.4% | 70.5% | 77.7% | 84.1% | 100.0% |          |
| 2008                    |      |       |       |       |       |       |       |       |       |       |       |        |          |
| Monthly                 | 8.6% | 4.6%  | 7.5%  | 8.2%  | 7.2%  | 6.4%  | 6.4%  | 5.2%  |       |       |       |        |          |
| YTD                     | 8.6% | 13.2% | 20.7% | 28.9% | 36.1% | 42.5% | 49.0% | 54.2% |       |       |       |        |          |

FY08 percentages are based on budget and may retroactively change due to budget revisions. Prior year percentages are based on actual annual expenditures. 3-year average consists of fiscal years 2005, 2006 and 2007.

<sup>\*</sup> Details may not sum to totals due to rounding.