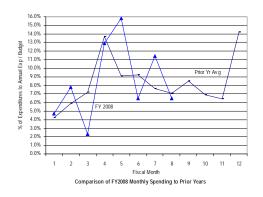

#### General Fund: Local Funds (Excluding Emergency Preparedness and Federal Payment Funds)

SOURCE: Executive Information System / SOAR

\*\* UNAUDITED and UNADJUSTED \*\*

| Accounting Period/Month | 1    | 2     | 3     | 4     | 5     | 6     | 7     | 8     | 9     | 10    | 11    | 12     | YE Total |
|-------------------------|------|-------|-------|-------|-------|-------|-------|-------|-------|-------|-------|--------|----------|
| 3-yr Avg :              |      |       |       |       |       |       |       |       |       |       |       |        |          |
| 2005                    | 7.6% | 10.0% | 7.4%  | 5.1%  | 5.9%  | 8.0%  | 6.3%  | 5.8%  | 15.0% | 7.3%  | 7.0%  | 14.6%  | 100.0%   |
| 2006                    | 7.2% | 9.2%  | 6.8%  | 4.9%  | 4.4%  | 6.8%  | 6.2%  | 9.2%  | 14.3% | 6.7%  | 5.9%  | 18.4%  | 100.0%   |
| 2007                    | 8.7% | 9.4%  | 7.8%  | 4.8%  | 7.5%  | 7.4%  | 6.7%  | 6.2%  | 12.9% | 7.6%  | 6.1%  | 14.8%  | 100.0%   |
| Monthly                 | 7.8% | 9.5%  | 7.3%  | 4.9%  | 5.9%  | 7.4%  | 6.4%  | 7.1%  | 14.1% | 7.2%  | 6.3%  | 15.9%  | 100.0%   |
| Cumulative              | 7.8% | 17.4% | 24.7% | 29.6% | 35.6% | 43.0% | 49.4% | 56.4% | 70.5% | 77.7% | 84.1% | 100.0% |          |
| 2008                    |      |       |       |       |       |       |       |       |       |       |       |        |          |
| Monthly                 | 8.6% | 4.6%  | 7.5%  | 8.2%  | 7.2%  | 6.4%  | 6.4%  | 5.2%  |       |       |       |        |          |
| YTD                     | 8.6% | 13.2% | 20.7% | 28.9% | 36.1% | 42.5% | 49.0% | 54.2% |       |       |       |        |          |