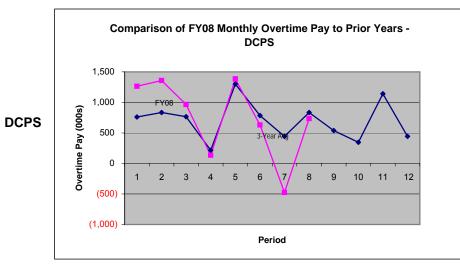

| 15,661      |
| 52 DH0 PUBLIC SERVICES COMMISSION                |               |                     |                       |                                 |                       |                   | 180                              | 180         |
| 53 Grand Total                                   | 52,363,061    | 862                 | 1,289,470             | 358,658                         | 3,589                 | 915               | 6,860,172                        | 60,876,727  |

<sup>\*</sup> Details may not sum to totals due to rounding.

# Overtime Pay - MPD and FEMS

#### Monthly



### **FEMS**

**MPD** 



#### Year-To-Date





Office of Budget Planning Report Run Date: June 26, 2008

# Overtime Pay - DCPS and Dept. of Corrections

#### Monthly

Year-To-Date







DOC



Office of the Budget Planning Report Run Date: June 26, 2008

Comparative Statement - Overtime Pay As of May 31, 2008 and May 31, 2007

General Fund: Local Funds

SOURCE: Executive Information System / SOAR
\*\* UNAUDITED and UNADJUSTED \*\*

Year-end Totals

|           | UNA    | ODITED AND UNADJUSTED                    |            |            |             |           |            | year-en    | a rotais   |            |            |
|-----------|--------|------------------------------------------|------------|------------|-------------|-----------|------------|------------|------------|------------|------------|
|           |        |                                          | As of May  | As of May  |             |           |            |            |            |