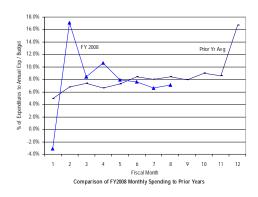

#### General Fund: Gross Funds

SOURCE: Executive Information System / SOAR

\*\* UNAUDITED and UNADJUSTED \*\*

| Accounting Period/Month | 1    | 2     | 3     | 4     | 5     | 6     | 7     | 8     | 9     | 10    | 11    | 12     | YE Total |
|-------------------------|------|-------|-------|-------|-------|-------|-------|-------|-------|-------|-------|--------|----------|
| 3-yr Avg :              |      |       |       |       |       |       |       |       |       |       |       |        |          |
| 2005                    | 6.0% | 5.8%  | 8.2%  | 6.9%  | 6.3%  | 8.6%  | 7.1%  | 6.5%  | 12.6% | 7.5%  | 8.1%  | 16.4%  | 100.0%   |
| 2006                    | 6.2% | 6.0%  | 8.0%  | 7.7%  | 5.0%  | 7.7%  | 6.8%  | 8.2%  | 11.8% | 8.3%  | 7.1%  | 17.1%  | 100.0%   |
| 2007                    | 7.9% | 5.1%  | 7.8%  | 7.7%  | 6.9%  | 7.6%  | 7.2%  | 6.9%  | 11.4% | 8.5%  | 6.9%  | 16.0%  | 100.0%   |
| Monthly                 | 6.7% | 5.6%  | 8.0%  | 7.4%  | 6.1%  | 8.0%  | 7.0%  | 7.2%  | 11.9% | 8.1%  | 7.4%  | 16.5%  | 100.0%   |
| Cumulative              | 6.7% | 12.3% | 20.3% | 27.8% | 33.9% | 41.8% | 48.9% | 56.1% | 68.0% | 76.1% | 83.5% | 100.0% |          |
| 2008                    |      |       |       |       |       |       |       |       |       |       |       |        |          |
| Monthly                 | 7.3% | 4.7%  | 6.9%  | 6.4%  | 6.6%  | 6.7%  | 6.0%  | 5.1%  |       |       |       |        |          |
| YTD                     | 7.3% | 12.0% | 18.8% | 25.3% | 31.8% | 38.5% | 44.6% | 49.7% |       |       |       |        |          |

FY08 percentages are based on budget and may retroactively change due to budget revisions. Prior year percentages are based on actual annual expenditures. 3-year average consists of fiscal years 2005, 2006 and 2007.

<sup>\*</sup> Details may not sum to totals due to rounding.

Comparison of FY2008 Year-to-Date Spending to Prior Years

Government of the District of Columbia Office of the Chief Financial Officer Comparative Analysis of Percentage Spent (Expenditures Only) Fiscal Year 2008 and Prior Years 2005-2007