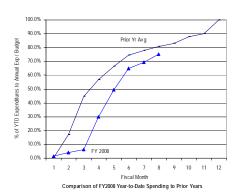

#### General Fund: Gross Funds

SOURCE: Executive Information System / SOAR

\*\* UNAUDITED and UNADJUSTED \*\*

| Accounting Period/Month | 1    | 2     | 3     | 4     | 5     | 6     | 7     | 8     | 9     | 10    | 11    | 12     | YE Total |
|-------------------------|------|-------|-------|-------|-------|-------|-------|-------|-------|-------|-------|--------|----------|
| 3-yr Avg :              |      |       |       |       |       |       |       |       |       |       |       |        |          |
| 2005                    | 6.0% | 5.8%  | 8.2%  | 6.9%  | 6.3%  | 8.6%  | 7.1%  | 6.5%  | 12.6% | 7.5%  | 8.1%  | 16.4%  | 100.0%   |
| 2006                    | 6.2% | 6.0%  | 8.0%  | 7.7%  | 5.0%  | 7.7%  | 6.8%  | 8.2%  | 11.8% | 8.3%  | 7.1%  | 17.1%  | 100.0%   |
| 2007                    | 7.9% | 5.1%  | 7.8%  | 7.7%  | 6.9%  | 7.6%  | 7.2%  | 6.9%  | 11.4% | 8.5%  | 6.9%  | 16.0%  | 100.0%   |
| Monthly                 | 6.7% | 5.6%  | 8.0%  | 7.4%  | 6.1%  | 8.0%  | 7.0%  | 7.2%  | 11.9% | 8.1%  | 7.4%  | 16.5%  | 100.0%   |
| Cumulative              | 6.7% | 12.3% | 20.3% | 27.8% | 33.9% | 41.8% | 48.9% | 56.1% | 68.0% | 76.1% | 83.5% | 100.0% |          |
| 2008                    |      |       |       |       |       |       |       |       |       |       |       |        |          |
| Monthly                 | 7.3% | 4.7%  | 6.9%  | 6.4%  | 6.6%  | 6.7%  | 6.0%  | 5.1%  |       |       |       |        |          |
| YTD                     | 7.3% | 12.0% | 18.8% | 25.3% | 31.8% | 38.5% | 44.6% | 49.7% |       |       |       |        |          |

FY08 percentages are based on budget and may retroactively change due to budget revisions. Prior year percentages are based on actual annual expenditures. 3-year average consists of fiscal years 2005, 2006 and 2007.