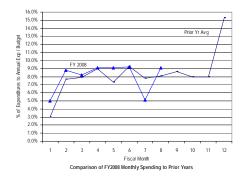

#### General Fund: Local Funds (Excluding Emergency Preparedness and Federal Payment Funds)

SOURCE: Executive Information System / SOAR

\*\* UNAUDITED and UNADJUSTED \*\*

| Accounting Period/Month | 1    | 2     | 3     | 4     | 5     | 6     | 7     | 8     | 9     | 10    | 11    | 12     | YE Total |
|-------------------------|------|-------|-------|-------|-------|-------|-------|-------|-------|-------|-------|--------|----------|
| 3-yr Avg :              |      |       |       |       |       |       |       |       |       |       |       |        |          |
| 2005                    | 7.6% | 10.0% | 7.4%  | 5.1%  | 5.9%  | 8.0%  | 6.3%  | 5.8%  | 15.0% | 7.3%  | 7.0%  | 14.6%  | 100.0%   |
| 2006                    | 7.2% | 9.2%  | 6.8%  | 4.9%  | 4.4%  | 6.8%  | 6.2%  | 9.2%  | 14.3% | 6.7%  | 5.9%  | 18.4%  | 100.0%   |
| 2007                    | 8.7% | 9.4%  | 7.8%  | 4.8%  | 7.5%  | 7.4%  | 6.7%  | 6.2%  | 12.9% | 7.6%  | 6.1%  | 14.8%  | 100.0%   |
| Monthly                 | 7.8% | 9.5%  | 7.3%  | 4.9%  | 5.9%  | 7.4%  | 6.4%  | 7.1%  | 14.1% | 7.2%  | 6.3%  | 15.9%  | 100.0%   |
| Cumulative              | 7.8% | 17.4% | 24.7% | 29.6% | 35.6% | 43.0% | 49.4% | 56.4% | 70.5% | 77.7% | 84.1% | 100.0% |          |
| 2008                    |      |       |       |       |       |       |       |       |       |       |       |        |          |
| Monthly                 | 8.6% | 4.6%  | 7.5%  | 8.2%  | 7.2%  | 6.4%  | 6.4%  | 5.2%  |       |       |       |        |          |
| YTD                     | 8.6% | 13.2% | 20.7% | 28.9% | 36.1% | 42.5% | 49.0% | 54.2% |       |       |       |        |          |