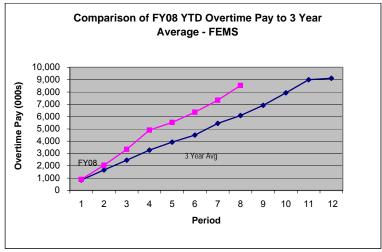

|                       |                                 |                       |                   | 15,661                           | 15,661      |
| 52 DH0 PUBLIC SERVICES COMMISSION                |               |                     |                       |                                 |                       |                   | 180                              | 180         |
| 53 Grand Total                                   | 52,363,061    | 862                 | 1,289,470             | 358,658                         | 3,589                 | 915               | 6,860,172                        | 60,876,727  |

<sup>\*</sup> Details may not sum to totals due to rounding.

# Overtime Pay - MPD and FEMS

#### Monthly



### **FEMS**

**MPD** 



#### Year-To-Date





Office of Budget Planning Report Run Date: June 26, 2008

# Overtime Pay - DCPS and Dept. of Corrections

#### Monthly

Year-To-Date







DOC



Office of the Budget Planning Report Run Date: June 26, 2008

Comparative Statement - Overtime Pay As of May 31, 2008 and May 31, 2007

General Fund: Local Funds

SOURCE: Executive Information System / SOAR
\*\* UNAUDITED and UNADJUSTED \*\*

Year-end Totals

|           | UNA    | ODITED AND UNADJUSTED                    |            |            |             |           |            | year-en    | a rotais   |            |            |
|-----------|--------|------------------------------------------|------------|------------|-------------|-----------|------------|------------|------------|------------|------------|
|           |        |