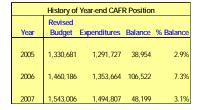

7%  | 8.9%  | 7.0%  | 9.2%  | 7.2%  | 8.1%  | 8.9%  | 14.3%  | 100.0%   |
| Cumulative                        | 5.6% | 13.1% | 20.6% | 28.7% | 36.4% | 45.3% | 52.3% | 61.5% | 68.7% | 76.8% | 85.7% | 100.0% |          |
| 2008                              |      |       |       |       |       |       |       |       |       |       |       |        |          |
| Monthly                           | 5.3% | 5.8%  | 5.5%  | 9.8%  | 6.7%  | 6.6%  | 6.6%  | 8.3%  |       |       |       |        |          |
| YTD                               | 5.3% | 11.1% | 16.6% | 26.4% | 33.1% | 39.7% | 46.3% | 54.6% |       |       |       |        |          |
| TD Variance - 3-yr Avg vs Current |      |       |       |       |       |       |       | -6.9% |       |       |       |        |          |







#### Local Funds (0100) By Comptroller Source Group

SOURCE: Executive Information System / SOAR
\*\* UNAUDITED and UNADJUSTED \*\*

% of Year Elapsed: 66.7% % of Year Remaining: 33.3%

|               |                     |                        |                                |                                     | Α              | В                 | С            | D            | Ε                          | F                    | G                    | Н                    | 1                      | J                                          | K                                          | J - K |
|---------------|---------------------|------------------------|--------------------------------|-------------------------------------|----------------|-------------------|------------