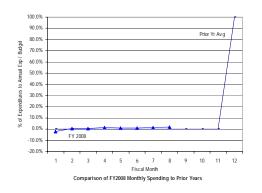

<sup>\*</sup> Details may not sum to totals due to rounding.

Comparison of FY2008 Year-to-Date Spending to Prior Years

Government of the District of Columbia Office of the Chief Financial Officer Comparative Analysis of Percentage Spent (Expenditures Only) Fiscal Year 2008 and Prior Years 2005-2007