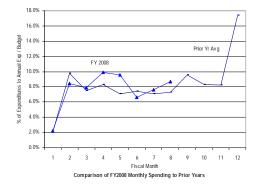

#### General Fund: Local Funds (Excluding Emergency Preparedness and Federal Payment Funds)

SOURCE: Executive Information System / SOAR

\*\* UNAUDITED and UNADJUSTED \*\*

| Accounting Period/Month | 1    | 2     | 3     | 4     | 5     | 6     | 7     | 8     | 9     | 10    | 11    | 12     | YE Total |
|-------------------------|------|-------|-------|-------|-------|-------|-------|-------|-------|-------|-------|--------|----------|
| 3-yr Avg :              |      |       |       |       |       |       |       |       |       |       |       |        |          |
| 2005                    | 7.6% | 10.0% | 7.4%  | 5.1%  | 5.9%  | 8.0%  | 6.3%  | 5.8%  | 15.0% | 7.3%  | 7.0%  | 14.6%  | 100.0%   |
| 2006                    | 7.2% | 9.2%  | 6.8%  | 4.9%  | 4.4%  | 6.8%  | 6.2%  | 9.2%  | 14.3% | 6.7%  | 5.9%  | 18.4%  | 100.0%   |
| 2007                    | 8.7% | 9.4%  | 7.8%  | 4.8%  | 7.5%  | 7.4%  | 6.7%  | 6.2%  | 12.9% | 7.6%  | 6.1%  | 14.8%  | 100.0%   |
| Monthly                 | 7.8% | 9.5%  | 7.3%  | 4.9%  | 5.9%  | 7.4%  | 6.4%  | 7.1%  | 14.1% | 7.2%  | 6.3%  | 15.9%  | 100.0%   |
| Cumulative              | 7.8% | 17.4% | 24.7% | 29.6% | 35.6% | 43.0% | 49.4% | 56.4% | 70.5% | 77.7% | 84.1% | 100.0% |          |
| 2008                    |      |       |       |       |       |       |       |       |       |       |       |        |          |
| Monthly                 | 8.6% | 4.6%  | 7.5%  | 8.2%  | 7.2%  | 6.4%  | 6.4%  | 5.2%  |       |       |       |        |          |
| YTD                     | 8.6% | 13.2% | 20.7% | 28.9% | 36.1% | 42.5% | 49.0% | 54.2% |       |       |       |        |          |

FY08 percentages are based on budget and may retroactively change due to budget revisions. Prior year percentages are based on actual annual expenditures. 3-year average consists of fiscal years 2005, 2006 and 2007.

<sup>\*</sup> Details may not sum to totals due to rounding.