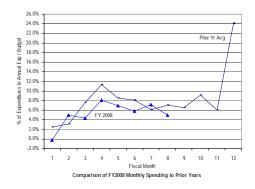

# (B) District Summary – Percentage Spent

**Gross Funds** 

#### General Fund: Gross Funds

SOURCE: Executive Information System / SOAR

\*\* UNAUDITED and UNADJUSTED \*\*

| Accounting Period/Month | 1    | 2     | 3     | 4     | 5     | 6     | 7     | 8     | 9     | 10    | 11    | 12     | YE Total |
|-------------------------|------|-------|-------|-------|-------|-------|-------|-------|-------|-------|-------|--------|----------|
| 3-yr Avg :              |      |       |       |       |       |       |       |       |       |       |       |        |          |
| 2005                    | 6.0% | 5.8%  | 8.2%  | 6.9%  | 6.3%  | 8.6%  | 7.1%  | 6.5%  | 12.6% | 7.5%  | 8.1%  | 16.4%  | 100.0%   |
| 2006                    | 6.2% | 6.0%  | 8.0%  | 7.7%  | 5.0%  | 7.7%  | 6.8%  | 8.2%  | 11.8% | 8.3%  | 7.1%  | 17.1%  | 100.0%   |
| 2007                    | 7.9% | 5.1%  | 7.8%  | 7.7%  | 6.9%  | 7.6%  | 7.2%  | 6.9%  | 11.4% | 8.5%  | 6.9%  | 16.0%  | 100.0%   |
| Monthly                 | 6.7% | 5.6%  | 8.0%  | 7.4%  | 6.1%  | 8.0%  | 7.0%  | 7.2%  | 11.9% | 8.1%  | 7.4%  | 16.5%  | 100.0%   |
| Cumulative              | 6.7% | 12.3% | 20.3% | 27.8% | 33.9% | 41.8% | 48.9% | 56.1% | 68.0% | 76.1% | 83.5% | 100.0% |          |
| 2008                    |      |       |       |       |       |       |       |       |       |       |       |        |          |
| Monthly                 | 7.3% | 4.7%  | 6.9%  | 6.4%  | 6.6%  | 6.7%  | 6.0%  | 5.1%  |       |       |       |        |          |
| YTD                     | 7.3% | 12.0% | 18.8% | 25.3% | 31.8% | 38.5% | 44.6% | 49.7% |       |       |       |        |          |

FY08 percentages are based on budget and may retroactively change due to budget revisions. Prior year percentages are based on actual annual expenditures. 3-year average consists of fiscal years 2005, 2006 and 2007.

<sup>\*</sup> Details may not sum to totals due to rounding.

Comparison of FY2008 Year-to-Date Spending to Prior Years

Government of the District of Columbia Office of the Chief Financial Officer Comparative Analysis of Percentage Spent (Expenditures Only) Fiscal Year 2008 and Prior Years 2005-2007