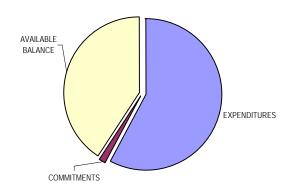

To date, District agencies have spent or committed 35.0 percent of their dedicated tax funds, 51.4 percent of their special purpose revenue funds ("O"-type funds), 47.3 percent of their federal grants, 54.2 percent of their federal payments, 59.2 percent of their federal Medicaid budgets, 50.2 percent of their private grant budgets, and 33.1 percent of their private donations budgets.