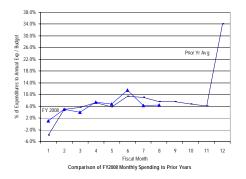

<sup>\*</sup> Details may not sum to totals due to rounding.

Comparison of FY2008 Year-to-Date Spending to Prior Years

Government of the District of Columbia Office of the Chief Financial Officer Comparative Analysis of Percentage Spent (Expenditures Only) Fiscal Year 2008 and Prior Years 2005-2007