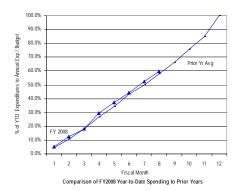

#### General Fund: Local Funds (Excluding Emergency Preparedness and Federal Payment Funds)

SOURCE: Executive Information System / SOAR

\*\* UNAUDITED and UNADJUSTED \*\*

| Accounting Period/Month | 1    | 2     | 3     | 4     | 5     | 6     | 7     | 8     | 9     | 10    | 11    | 12     | YE Total |
|-------------------------|------|-------|-------|-------|-------|-------|-------|-------|-------|-------|-------|--------|----------|
| 3-yr Avg :              |      |       |       |       |       |       |       |       |       |       |       |        |          |
| 2005                    | 7.6% | 10.0% | 7.4%  | 5.1%  | 5.9%  | 8.0%  | 6.3%  | 5.8%  | 15.0% | 7.3%  | 7.0%  | 14.6%  | 100.0%   |
| 2006                    | 7.2% | 9.2%  | 6.8%  | 4.9%  | 4.4%  | 6.8%  | 6.2%  | 9.2%  | 14.3% | 6.7%  | 5.9%  | 18.4%  | 100.0%   |
| 2007                    | 8.7% | 9.4%  | 7.8%  | 4.8%  | 7.5%  | 7.4%  | 6.7%  | 6.2%  | 12.9% | 7.6%  | 6.1%  | 14.8%  | 100.0%   |
| Monthly                 | 7.8% | 9.5%  | 7.3%  | 4.9%  | 5.9%  | 7.4%  | 6.4%  | 7.1%  | 14.1% | 7.2%  | 6.3%  | 15.9%  | 100.0%   |
| Cumulative              | 7.8% | 17.4% | 24.7% | 29.6% | 35.6% | 43.0% | 49.4% | 56.4% | 70.5% | 77.7% | 84.1% | 100.0% |          |
| 2008                    |      |       |       |       |       |       |       |       |       |       |       |        |          |
| Monthly                 | 8.6% | 4.6%  | 7.5%  | 8.2%  | 7.2%  | 6.4%  | 6.4%  | 5.2%  |       |       |       |        |          |
| YTD                     | 8.6% | 13.2% | 20.7% | 28.9% | 36.1% | 42.5% | 49.0% | 54.2% |       |       |       |        |          |

FY08 percentages are based on budget and may retroactively change due to budget revisions. Prior year percentages are based on actual annual expenditures. 3-year average consists of fiscal years 2005, 2006 and 2007.