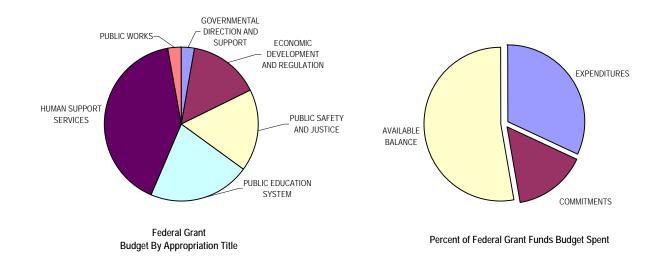

#### **Gross** Funds By Appropriation Title

SOURCE: Executive Information System / SOAR
\*\* UNAUDITED and UNADJUSTED \*\*

|                                       | Α                    | В                 | С             | D            | E              | F                    | G                    | Н                      | <u> </u> |
|---------------------------------------|----------------------|-------------------|---------------|--------------|----------------|----------------------|----------------------|------------------------|----------|
| Appropriation Group Title             | % of Total<br>Budget | Revised<br>Budget | Expenditures  | Commitments  |                | Total<br>Commitments | Available<br>Balance | % Available<br>Balance |          |
|                                       |                      |                   |               |              | Intra-District | Pre-                 |                      |                        |          |
|                                       |                      |                   |               | Encumbrances | Advances       | Encumbrances         |                      |                        |          |
| 1 HUMAN SUPPORT SERVICES              | 35.8%                | 3,121,868,327     | 1,714,393,021 | 212,364,935  | 63,557,838     | 17,511,795           | 293,434,568          | 1,114,040,738          | 35.7%    |
| 2 PUBLIC EDUCATION SYSTEM             | 18.6%                | 1,626,822,691     | 950,659,108   | 71,873,364   | 39,576,463     | 6,396,304            | 117,846,131          | 558,317,451            | 34.3%    |
| 3 PUBLIC SAFETY AND JUSTICE           | 14.0%                | 1,220,150,974     | 722,770,603   | 65,362,942   | 37,509,700     | 6,248,641            | 109,121,282          | 388,259,088            | 31.8%    |
| 4 FINANCING AND OTHER                 | 11.5%                | 1,007,018,666     | 154,198,103   | 0            | 1,995,655      | 0                    | 1,995,655            | 850,824,907            | 84.5%    |
| 5 ECONOMIC DEVELOPMENT AND REGULATION | 7.8%                 | 676,504,356       | 243,718,215   | 67,969,093   | 34,632,368     | 14,622,938           | 117,224,399          | 315,561,742            | 46.6%    |
| 6 PUBLIC WORKS                        | 7.1%                 | 622,200,852       | 324,764,003   | 44,781,678   | 24,433,524     | 25,292,475           | 94,507,678           | 202,929,171            | 32.6%    |
| 7 GOVERNMENTAL DIRECTION AND SUPPORT  | 5.2%                 | 450,911,696       | 222,993,107   | 38,787,595   | 18,276,259     | 5,398,701            | 62,462,556           | 165,456,033            | 36.7%    |
| 8 Grand Total                         | 100.0%               | 8,725,477,560     | 4,333,496,161 | 501,139,608  | 219,981,807    | 75,470,854           | 796,592,269          | 3,595,389,131          | 41.2%    |

9 Percent of Total Budget 49.7% 9.1%

<sup>\*</sup> Details may not sum to totals due to rounding.

Gross Funds Budget By Appropriation Title

Percent of Gross Funds Budget Spent

**10** Percent of Total Budget 49.7% 9.1%

<sup>\*</sup> Details may not sum to totals due to rounding.

Gross Funds Budget
By Source (Appropriated Fund)

Office of Budget and Planning

Run Date: June 26, 2008