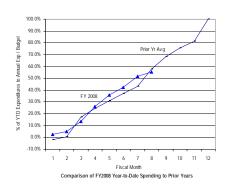

<sup>\*</sup> Details may not sum to totals due to rounding.

Comparison of FY2008 Year-to-Date Spending to Prior Years

Government of the District of Columbia Office of the Chief Financial Officer Comparative Analysis of Percentage Spent (Expenditures Only) Fiscal Year 2008 and Prior Years 2005-2007

The rate of expenditures alone through May 2008 is 54.2 percent of the budget, which is slightly less than historical rates. On average, during the past three fiscal years (FYs 2005, 2006, and 2007), agencies had spent 56.4 percent of their annual local funds through the first eight months of the fiscal year.

#### General Fund: Local Funds (Excluding Emergency Preparedness and Federal Payment Funds)

SOURCE: Executive Information System / SOAR

\*\* UNAUDITED and UNADJUSTED \*\*

| Accounting Period/Month | 1    | 2     | 3     | 4     | 5     | 6     | 7     | 8     | 9     | 10    | 11    | 12     | YE Total |
|-------------------------|------|-------|-------|-------|-------|-------|-------|-------|-------|-------|-------|--------|----------|
| 3-yr Avg :              |      |       |       |       |       |       |       |       |       |       |       |        |          |
| 2005                    | 7.6% | 10.0% | 7.4%  | 5.1%  | 5.9%  | 8.0%  | 6.3%  | 5.8%  | 15.0% | 7.3%  | 7.0%  | 14.6%  | 100.0%   |
| 2006                    | 7.2% | 9.2%  | 6.8%  | 4.9%  | 4.4%  | 6.8%  | 6.2%  | 9.2%  | 14.3% | 6.7%  | 5.9%  | 18.4%  | 100.0%   |
| 2007                    | 8.7% | 9.4%  | 7.8%  | 4.8%  | 7.5%  | 7.4%  | 6.7%  | 6.2%  | 12.9% | 7.6%  | 6.1%  | 14.8%  | 100.0%   |
| Monthly                 | 7.8% | 9.5%  | 7.3%  | 4.9%  | 5.9%  | 7.4%  | 6.4%  | 7.1%  | 14.1% | 7.2%  | 6.3%  | 15.9%  | 100.0%   |
| Cumulative              | 7.8% | 17.4% | 24.7% | 29.6% | 35.6% | 43.0% | 49.4% | 56.4% | 70.5% | 77.7% | 84.1% | 100.0% |          |
| 2008                    |      |       |       |       |       |       |       |       |       |       |       |        |          |
| Monthly                 | 8.6% | 4.6%  | 7.5%  | 8.2%  | 7.2%  | 6.4%  | 6.4%  | 5.2%  |       |       |       |        |          |
| YTD                     | 8.6% | 13.2% | 20.7% | 28.9% | 36.1% | 42.5% | 49.0% | 54.2% |       |       |       |        |          |