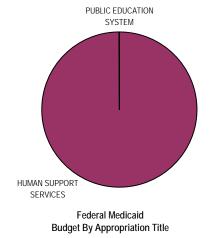

To date, District agencies have spent or committed 35.0 percent of their dedicated tax funds, 51.4 percent of their special purpose revenue funds ("O"-type funds), 47.3 percent of their federal grants, 54.2 percent of their federal payments, 59.2 percent of their federal Medicaid budgets, 50.2 percent of their private grant budgets, and 33.1 percent of their private donations budgets.