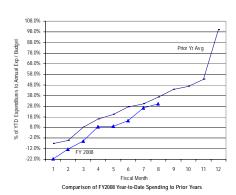

<sup>\*</sup> Details may not sum to totals due to rounding.

Comparison of FY2008 Year-to-Date Spending to Prior Years

Government of the District of Columbia Office of the Chief Financial Officer Comparative Analysis of Percentage Spent (Expenditures Only) Fiscal Year 2008 and Prior Years 2005-2007

#### General Fund: Gross Funds

SOURCE: Executive Information System / SOAR

\*\* UNAUDITED and UNADJUSTED \*\*

| Accounting Period/Month | 1    | 2     | 3     | 4     | 5     | 6     | 7     | 8     | 9     | 10    | 11    | 12     | YE Total |
|-------------------------|------|-------|-------|-------|-------|-------|-------|-------|-------|-------|-------|--------|----------|
| 3-yr Avg :              |      |       |       |       |       |       |       |       |       |       |       |        |          |
| 2005                    | 6.0% | 5.8%  | 8.2%  | 6.9%  | 6.3%  | 8.6%  | 7.1%  | 6.5%  | 12.6% | 7.5%  | 8.1%  | 16.4%  | 100.0%   |
| 2006                    | 6.2% | 6.0%  | 8.0%  | 7.7%  | 5.0%  | 7.7%  | 6.8%  | 8.2%  | 11.8% | 8.3%  | 7.1%  | 17.1%  | 100.0%   |
| 2007                    | 7.9% | 5.1%  | 7.8%  | 7.7%  | 6.9%  | 7.6%  | 7.2%  | 6.9%  | 11.4% | 8.5%  | 6.9%  | 16.0%  | 100.0%   |
| Monthly                 | 6.7% | 5.6%  | 8.0%  | 7.4%  | 6.1%  | 8.0%  | 7.0%  | 7.2%  | 11.9% | 8.1%  | 7.4%  | 16.5%  | 100.0%   |
| Cumulative              | 6.7% | 12.3% | 20.3% | 27.8% | 33.9% | 41.8% | 48.9% | 56.1% | 68.0% | 76.1% | 83.5% | 100.0% |          |
| 2008                    |      |       |       |       |       |       |       |       |       |       |       |        |          |
| Monthly                 | 7.3% | 4.7%  | 6.9%  | 6.4%  | 6.6%  | 6.7%  | 6.0%  | 5.1%  |       |       |       |        |          |
| YTD                     | 7.3% | 12.0% | 18.8% | 25.3% | 31.8% | 38.5% | 44.6% | 49.7% |       |       |       |        |          |

FY08 percentages are based on budget and may retroactively change due to budget revisions. Prior year percentages are based on actual annual expenditures. 3-year average consists of fiscal years 2005, 2006 and 2007.