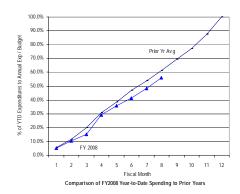

| 5.4%          | 11.6%      | 20.1% | 30.5% | 38.5% | 46.7% | 53.7% | 61.1% | 69.4% | 77.2% | 87.6% | 100.0% |          |
| 2008                                   |               |            |       |       |       |       |       |       |       |       |       |        |          |
| Monthly                                | 5.1%          | 5.1%       | 5.0%  | 13.8% | 6.9%  | 5.3%  | 7.2%  | 7.6%  |       |       |       |        |          |
| YTD                                    | 5.1%          | 10.2%      | 15.2% | 29.0% | 35.9% | 41.2% | 48.4% | 56.0% |       |       |       |        |          |
| YTD Variance - 3-yr Avg vs Current     |               |            |       |       |       |       |       | -5.1% |       |       |       |        |          |







<sup>\*</sup> Details may not sum to totals due to rounding.

SOURCE: Executive Information System / SOAR
\*\* UNAUDITED and UNADJUSTED \*\*

% of Year Elapsed: 66.7%
% of Year Remaining: 33.3%

|               |                        |                        |                                |                                     | Α              | В                 | С            | D             | Ε                          | F                    | G                    | Н                    | 1                      | J                                          | K                                          | J - K |
|---------------|------------------------|------------------------|--------------------------------|-------------------------------------|----------------|-------------------|