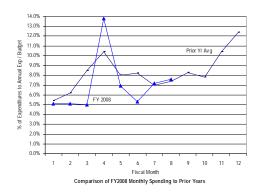

| 5.4%          | 11.6%      | 20.1% | 30.5% | 38.5% | 46.7% | 53.7% | 61.1% | 69.4% | 77.2% | 87.6% | 100.0% |          |
| 2008                                   |               |            |       |       |       |       |       |       |       |       |       |        |          |
| Monthly                                | 5.1%          | 5.1%       | 5.0%  | 13.8% | 6.9%  | 5.3%  | 7.2%  | 7.6%  |       |       |       |        |          |
| YTD                                    | 5.1%          | 10.2%      | 15.2% | 29.0% | 35.9% | 41.2% | 48.4% | 56.0% |       |       |       |        |          |
| YTD Variance - 3-yr Avg vs Current     |               |            |       |       |       |       |       | -5.1% |       |       |       |        |          |







<sup>\*</sup> Details may not sum to totals due to rounding.

SOURCE: Executive Information System / SOAR
\*\* UNAUDITED and UNADJUSTED \*\*

% of Year Elapsed: 66.7%
% of Year Remaining: 33.3%

|               |                        |                        |                                |                                     | Α              | В                 | С            | D             | Ε                          | F                    | G                    | Н                    | 1                      | J                                          | K                                          | J - K |
|---------------|------------------------|------------------------|--------------------------------|-------------------------------------|----------------|------------------