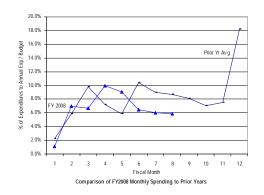

#### General Fund: Local Funds (Excluding Emergency Preparedness and Federal Payment Funds)

SOURCE: Executive Information System / SOAR

\*\* UNAUDITED and UNADJUSTED \*\*

| Accounting Period/Month | 1    | 2     | 3     | 4     | 5     | 6     | 7     | 8     | 9     | 10    | 11    | 12     | YE Total |
|-------------------------|------|-------|-------|-------|-------|-------|-------|-------|-------|-------|-------|--------|----------|
| 3-yr Avg :              |      |       |       |       |       |       |       |       |       |       |       |        |          |
| 2005                    | 7.6% | 10.0% | 7.4%  | 5.1%  | 5.9%  | 8.0%  | 6.3%  | 5.8%  | 15.0% | 7.3%  | 7.0%  | 14.6%  | 100.0%   |
| 2006                    | 7.2% | 9.2%  | 6.8%  | 4.9%  | 4.4%  | 6.8%  | 6.2%  | 9.2%  | 14.3% | 6.7%  | 5.9%  | 18.4%  | 100.0%   |
| 2007                    | 8.7% | 9.4%  | 7.8%  | 4.8%  | 7.5%  | 7.4%  | 6.7%  | 6.2%  | 12.9% | 7.6%  | 6.1%  | 14.8%  | 100.0%   |
| Monthly                 | 7.8% | 9.5%  | 7.3%  | 4.9%  | 5.9%  | 7.4%  | 6.4%  | 7.1%  | 14.1% | 7.2%  | 6.3%  | 15.9%  | 100.0%   |
| Cumulative              | 7.8% | 17.4% | 24.7% | 29.6% | 35.6% | 43.0% | 49.4% | 56.4% | 70.5% | 77.7% | 84.1% | 100.0% |          |
| 2008                    |      |       |       |       |       |       |       |       |       |       |       |        |          |
| Monthly                 | 8.6% | 4.6%  | 7.5%  | 8.2%  | 7.2%  | 6.4%  | 6.4%  | 5.2%  |       |       |       |        |          |
| YTD                     | 8.6% | 13.2% | 20.7% | 28.9% | 36.1% | 42.5% | 49.0% | 54.2% |       |       |       |        |          |