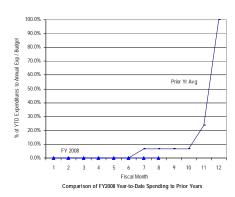

<sup>\*</sup> Details may not sum to totals due to rounding.

Comparison of FY2008 Year-to-Date Spending to Prior Years

Government of the District of Columbia Office of the Chief Financial Officer Comparative Analysis of Percentage Spent (Expenditures Only) Fiscal Year 2008 and Prior Years 2005-2007