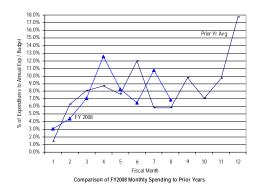

#### General Fund: Gross Funds

SOURCE: Executive Information System / SOAR

\*\* UNAUDITED and UNADJUSTED \*\*

| Accounting Period/Month | 1    | 2     | 3     | 4     | 5     | 6     | 7     | 8     | 9     | 10    | 11    | 12     | YE Total |
|-------------------------|------|-------|-------|-------|-------|-------|-------|-------|-------|-------|-------|--------|----------|
| 3-yr Avg :              |      |       |       |       |       |       |       |       |       |       |       |        |          |
| 2005                    | 6.0% | 5.8%  | 8.2%  | 6.9%  | 6.3%  | 8.6%  | 7.1%  | 6.5%  | 12.6% | 7.5%  | 8.1%  | 16.4%  | 100.0%   |
| 2006                    | 6.2% | 6.0%  | 8.0%  | 7.7%  | 5.0%  | 7.7%  | 6.8%  | 8.2%  | 11.8% | 8.3%  | 7.1%  | 17.1%  | 100.0%   |
| 2007                    | 7.9% | 5.1%  | 7.8%  | 7.7%  | 6.9%  | 7.6%  | 7.2%  | 6.9%  | 11.4% | 8.5%  | 6.9%  | 16.0%  | 100.0%   |
| Monthly                 | 6.7% | 5.6%  | 8.0%  | 7.4%  | 6.1%  | 8.0%  | 7.0%  | 7.2%  | 11.9% | 8.1%  | 7.4%  | 16.5%  | 100.0%   |
| Cumulative              | 6.7% | 12.3% | 20.3% | 27.8% | 33.9% | 41.8% | 48.9% | 56.1% | 68.0% | 76.1% | 83.5% | 100.0% |          |
| 2008                    |      |       |       |       |       |       |       |       |       |       |       |        |          |
| Monthly                 | 7.3% | 4.7%  | 6.9%  | 6.4%  | 6.6%  | 6.7%  | 6.0%  | 5.1%  |       |       |       |        |          |
| YTD                     | 7.3% | 12.0% | 18.8% | 25.3% | 31.8% | 38.5% | 44.6% | 49.7% |       |       |       |        |          |