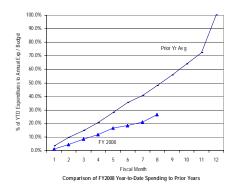

#### General Fund: Local Funds (Excluding Emergency Preparedness and Federal Payment Funds)

SOURCE: Executive Information System / SOAR

\*\* UNAUDITED and UNADJUSTED \*\*

| Accounting Period/Month | 1    | 2     | 3     | 4     | 5     | 6     | 7     | 8     | 9     | 10    | 11    | 12     | YE Total |
|-------------------------|------|-------|-------|-------|-------|-------|-------|-------|-------|-------|-------|--------|----------|
| 3-yr Avg :              |      |       |       |       |       |       |       |       |       |       |       |        |          |
| 2005                    | 7.6% | 10.0% | 7.4%  | 5.1%  | 5.9%  | 8.0%  | 6.3%  | 5.8%  | 15.0% | 7.3%  | 7.0%  | 14.6%  | 100.0%   |
| 2006                    | 7.2% | 9.2%  | 6.8%  | 4.9%  | 4.4%  | 6.8%  | 6.2%  | 9.2%  | 14.3% | 6.7%  | 5.9%  | 18.4%  | 100.0%   |
| 2007                    | 8.7% | 9.4%  | 7.8%  | 4.8%  | 7.5%  | 7.4%  | 6.7%  | 6.2%  | 12.9% | 7.6%  | 6.1%  | 14.8%  | 100.0%   |
| Monthly                 | 7.8% | 9.5%  | 7.3%  | 4.9%  | 5.9%  | 7.4%  | 6.4%  | 7.1%  | 14.1% | 7.2%  | 6.3%  | 15.9%  | 100.0%   |
| Cumulative              | 7.8% | 17.4% | 24.7% | 29.6% | 35.6% | 43.0% | 49.4% | 56.4% | 70.5% | 77.7% | 84.1% | 100.0% |          |
| 2008                    |      |       |       |       |       |       |       |       |       |       |       |        |          |
| Monthly                 | 8.6% | 4.6%  | 7.5%  | 8.2%  | 7.2%  | 6.4%  | 6.4%  | 5.2%  |       |       |       |        |          |
| YTD                     | 8.6% | 13.2% | 20.7% | 28.9% | 36.1% | 42.5% | 49.0% | 54.2% |       |       |       |        |          |

FY08 percentages are based on budget and may retroactively change due to budget revisions. Prior year percentages are based on actual annual expenditures. 3-year average consists of fiscal years 2005, 2006 and 2007.