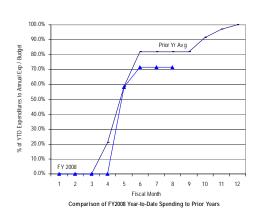

<sup>\*</sup> Details may not sum to totals due to rounding.

Comparison of FY2008 Year-to-Date Spending to Prior Years

Government of the District of Columbia Office of the Chief Financial Officer Comparative Analysis of Percentage Spent (Expenditures Only) Fiscal Year 2008 and Prior Years 2005-2007

#### General Fund: Local Funds (Excluding Emergency Preparedness and Federal Payment Funds)

SOURCE: Executive Information System / SOAR

\*\* UNAUDITED and UNADJUSTED \*\*

| Accounting Period/Month | 1    | 2     | 3     | 4     | 5     | 6     | 7     | 8     | 9     | 10    | 11    | 12     | YE Total |
|-------------------------|------|-------|-------|-------|-------|-------|-------|-------|-------|-------|-------|--------|----------|
| 3-yr Avg :              |      |       |       |       |       |       |       |       |       |       |       |        |          |
| 2005                    | 7.6% | 10.0% | 7.4%  | 5.1%  | 5.9%  | 8.0%  | 6.3%  | 5.8%  | 15.0% | 7.3%  | 7.0%  | 14.6%  | 100.0%   |
| 2006                    | 7.2% | 9.2%  | 6.8%  | 4.9%  | 4.4%  | 6.8%  | 6.2%  | 9.2%  | 14.3% | 6.7%  | 5.9%  | 18.4%  | 100.0%   |
| 2007                    | 8.7% | 9.4%  | 7.8%  | 4.8%  | 7.5%  | 7.4%  | 6.7%  | 6.2%  | 12.9% | 7.6%  | 6.1%  | 14.8%  | 100.0%   |
| Monthly                 | 7.8% | 9.5%  | 7.3%  | 4.9%  | 5.9%  | 7.4%  | 6.4%  | 7.1%  | 14.1% | 7.2%  | 6.3%  | 15.9%  | 100.0%   |
| Cumulative              | 7.8% | 17.4% | 24.7% | 29.6% | 35.6% | 43.0% | 49.4% | 56.4% | 70.5% | 77.7% | 84.1% | 100.0% |          |
| 2008                    |      |       |       |       |       |       |       |       |       |       |       |        |          |
| Monthly                 | 8.6% | 4.6%  | 7.5%  | 8.2%  | 7.2%  | 6.4%  | 6.4%  | 5.2%  |       |       |       |        |          |
| YTD                     | 8.6% | 13.2% | 20.7% | 28.9% | 36.1% | 42.5% | 49.0% | 54.2% |       |       |       |        |          |

FY08 percentages are based on budget and may retroactively change due to budget revisions. Prior year percentages are based on actual annual expenditures. 3-year average consists of fiscal years 2005, 2006 and 2007.

<sup>\*</sup> Details may not sum to totals due to rounding.