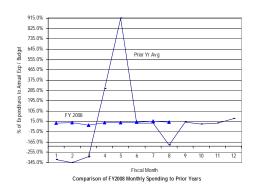

#### General Fund: Gross Funds

SOURCE: Executive Information System / SOAR

\*\* UNAUDITED and UNADJUSTED \*\*

| Accounting Period/Month | 1    | 2     | 3     | 4     | 5     | 6     | 7     | 8     | 9     | 10    | 11    | 12     | YE Total |
|-------------------------|------|-------|-------|-------|-------|-------|-------|-------|-------|-------|-------|--------|----------|
| 3-yr Avg :              |      |       |       |       |       |       |       |       |       |       |       |        |          |
| 2005                    | 6.0% | 5.8%  | 8.2%  | 6.9%  | 6.3%  | 8.6%  | 7.1%  | 6.5%  | 12.6% | 7.5%  | 8.1%  | 16.4%  | 100.0%   |
| 2006                    | 6.2% | 6.0%  | 8.0%  | 7.7%  | 5.0%  | 7.7%  | 6.8%  | 8.2%  | 11.8% | 8.3%  | 7.1%  | 17.1%  | 100.0%   |
| 2007                    | 7.9% | 5.1%  | 7.8%  | 7.7%  | 6.9%  | 7.6%  | 7.2%  | 6.9%  | 11.4% | 8.5%  | 6.9%  | 16.0%  | 100.0%   |
| Monthly                 | 6.7% | 5.6%  | 8.0%  | 7.4%  | 6.1%  | 8.0%  | 7.0%  | 7.2%  | 11.9% | 8.1%  | 7.4%  | 16.5%  | 100.0%   |
| Cumulative              | 6.7% | 12.3% | 20.3% | 27.8% | 33.9% | 41.8% | 48.9% | 56.1% | 68.0% | 76.1% | 83.5% | 100.0% |          |
| 2008                    |      |       |       |       |       |       |       |       |       |       |       |        |          |
| Monthly                 | 7.3% | 4.7%  | 6.9%  | 6.4%  | 6.6%  | 6.7%  | 6.0%  | 5.1%  |       |       |       |        |          |
| YTD                     | 7.3% | 12.0% | 18.8% | 25.3% | 31.8% | 38.5% | 44.6% | 49.7% |       |       |       |        |          |

FY08 percentages are based on budget and may retroactively change due to budget revisions. Prior year percentages are based on actual annual expenditures. 3-year average consists of fiscal years 2005, 2006 and 2007.