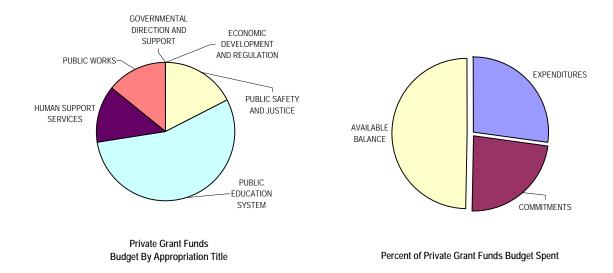

To date, District agencies have spent or committed 35.0 percent of their dedicated tax funds, 51.4 percent of their special purpose revenue funds ("O"-type funds), 47.3 percent of their federal grants, 54.2 percent of their federal payments, 59.2 percent of their federal Medicaid budgets, 50.2 percent of their private grant budgets, and 33.1 percent of their private donations budgets.