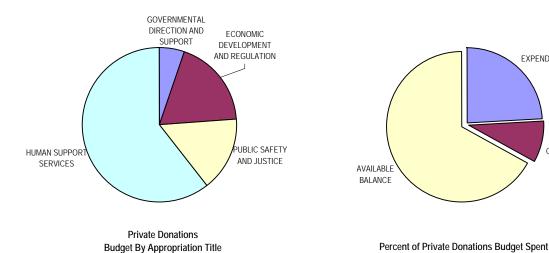

To date, District agencies have spent or committed 35.0 percent of their dedicated tax funds, 51.4 percent of their special purpose revenue funds ("O"-type funds), 47.3 percent of their federal grants, 54.2 percent of their federal payments, 59.2 percent of their federal Medicaid budgets, 50.2 percent of their private grant budgets, and 33.1 percent of their private donations budgets.