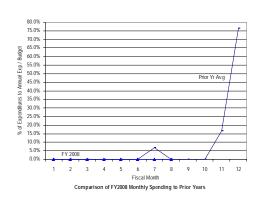

<sup>\*</sup> Details may not sum to totals due to rounding.

Comparison of FY2008 Year-to-Date Spending to Prior Years

Government of the District of Columbia Office of the Chief Financial Officer Comparative Analysis of Percentage Spent (Expenditures Only) Fiscal Year 2008 and Prior Years 2005-2007