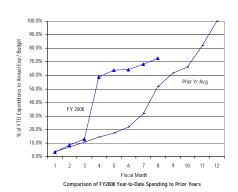

<sup>\*</sup> Details may not sum to totals due to rounding.

Comparison of FY2008 Year-to-Date Spending to Prior Years

Government of the District of Columbia Office of the Chief Financial Officer Comparative Analysis of Percentage Spent (Expenditures Only) Fiscal Year 2008 and Prior Years 2005-2007

#### General Fund: Gross Funds

SOURCE: Executive Information System / SOAR

\*\* UNAUDITED and UNADJUSTED \*\*

| Accounting Period/Month | 1    | 2     | 3     | 4     | 5     | 6     | 7     | 8     | 9     | 10    | 11    | 12     | YE Total |
|-------------------------|------|-------|-------|-------|-------|-------|-------|-------|-------|-------|-------|--------|----------|
| 3-yr Avg :              |      |       |       |       |       |       |       |       |       |       |       |        |          |
| 2005                    | 6.0% | 5.8%  | 8.2%  | 6.9%  | 6.3%  | 8.6%  | 7.1%  | 6.5%  | 12.6% | 7.5%  | 8.1%  | 16.4%  | 100.0%   |
| 2006                    | 6.2% | 6.0%  | 8.0%  | 7.7%  | 5.0%  | 7.7%  | 6.8%  | 8.2%  | 11.8% | 8.3%  | 7.1%  | 17.1%  | 100.0%   |
| 2007                    | 7.9% | 5.1%  | 7.8%  | 7.7%  | 6.9%  | 7.6%  | 7.2%  | 6.9%  | 11.4% | 8.5%  | 6.9%  | 16.0%  | 100.0%   |
| Monthly                 | 6.7% | 5.6%  | 8.0%  | 7.4%  | 6.1%  | 8.0%  | 7.0%  | 7.2%  | 11.9% | 8.1%  | 7.4%  | 16.5%  | 100.0%   |
| Cumulative              | 6.7% | 12.3% | 20.3% | 27.8% | 33.9% | 41.8% | 48.9% | 56.1% | 68.0% | 76.1% | 83.5% | 100.0% |          |
| 2008                    |      |       |       |       |       |       |       |       |       |       |       |        |          |
| Monthly                 | 7.3% | 4.7%  | 6.9%  | 6.4%  | 6.6%  | 6.7%  | 6.0%  | 5.1%  |       |       |       |        |          |
| YTD                     | 7.3% | 12.0% | 18.8% | 25.3% | 31.8% | 38.5% | 44.6% | 49.7% |       |       |       |        |          |