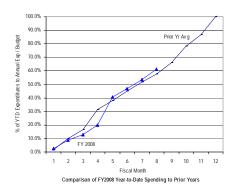

# (B) District Summary – Percentage Spent

**Gross Funds** 

#### General Fund: Gross Funds

SOURCE: Executive Information System / SOAR

\*\* UNAUDITED and UNADJUSTED \*\*

| Accounting Period/Month | 1    | 2     | 3     | 4     | 5     | 6     | 7     | 8     | 9     | 10    | 11    | 12     | YE Total |
|-------------------------|------|-------|-------|-------|-------|-------|-------|-------|-------|-------|-------|--------|----------|
| 3-yr Avg :              |      |       |       |       |       |       |       |       |       |       |       |        |          |
| 2005                    | 6.0% | 5.8%  | 8.2%  | 6.9%  | 6.3%  | 8.6%  | 7.1%  | 6.5%  | 12.6% | 7.5%  | 8.1%  | 16.4%  | 100.0%   |
| 2006                    | 6.2% | 6.0%  | 8.0%  | 7.7%  | 5.0%  | 7.7%  | 6.8%  | 8.2%  | 11.8% | 8.3%  | 7.1%  | 17.1%  | 100.0%   |
| 2007                    | 7.9% | 5.1%  | 7.8%  | 7.7%  | 6.9%  | 7.6%  | 7.2%  | 6.9%  | 11.4% | 8.5%  | 6.9%  | 16.0%  | 100.0%   |
| Monthly                 | 6.7% | 5.6%  | 8.0%  | 7.4%  | 6.1%  | 8.0%  | 7.0%  | 7.2%  | 11.9% | 8.1%  | 7.4%  | 16.5%  | 100.0%   |
| Cumulative              | 6.7% | 12.3% | 20.3% | 27.8% | 33.9% | 41.8% | 48.9% | 56.1% | 68.0% | 76.1% | 83.5% | 100.0% |          |
| 2008                    |      |       |       |       |       |       |       |       |       |       |       |        |          |
| Monthly                 | 7.3% | 4.7%  | 6.9%  | 6.4%  | 6.6%  | 6.7%  | 6.0%  | 5.1%  |       |       |       |        |          |
| YTD                     | 7.3% | 12.0% | 18.8% | 25.3% | 31.8% | 38.5% | 44.6% | 49.7% |       |       |       |        |          |

FY08 percentages are based on budget and may retroactively change due to budget revisions. Prior year percentages are based on actual annual expenditures. 3-year average consists of fiscal years 2005, 2006 and 2007.

<sup>\*</sup> Details may not sum to totals due to rounding.

Comparison of FY2008 Year-to-Date Spending to Prior Years

Government of the District of Columbia Office of the Chief Financial Officer Comparative Analysis of Percentage Spent (Expenditures Only) Fiscal Year 2008 and Prior Years 2005-2007