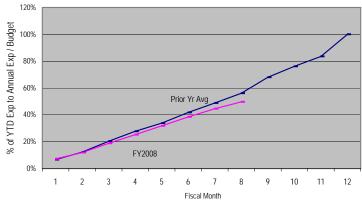

# (B) District Summary – Percentage Spent

**Gross Funds** 

#### General Fund: Gross Funds

SOURCE: Executive Information System / SOAR

\*\* UNAUDITED and UNADJUSTED \*\*

| Accounting Period/Month | 1    | 2     | 3     | 4     | 5     | 6     | 7     | 8     | 9     | 10    | 11    | 12     | YE Total |
|-------------------------|------|-------|-------|-------|-------|-------|-------|-------|-------|-------|-------|--------|----------|
| 3-yr Avg :              |      |       |       |       |       |       |       |       |       |       |       |        |          |
| 2005                    | 6.0% | 5.8%  | 8.2%  | 6.9%  | 6.3%  | 8.6%  | 7.1%  | 6.5%  | 12.6% | 7.5%  | 8.1%  | 16.4%  | 100.0%   |
| 2006                    | 6.2% | 6.0%  | 8.0%  | 7.7%  | 5.0%  | 7.7%  | 6.8%  | 8.2%  | 11.8% | 8.3%  | 7.1%  | 17.1%  | 100.0%   |
| 2007                    | 7.9% | 5.1%  | 7.8%  | 7.7%  | 6.9%  | 7.6%  | 7.2%  | 6.9%  | 11.4% | 8.5%  | 6.9%  | 16.0%  | 100.0%   |
| Monthly                 | 6.7% | 5.6%  | 8.0%  | 7.4%  | 6.1%  | 8.0%  | 7.0%  | 7.2%  | 11.9% | 8.1%  | 7.4%  | 16.5%  | 100.0%   |
| Cumulative              | 6.7% | 12.3% | 20.3% | 27.8% | 33.9% | 41.8% | 48.9% | 56.1% | 68.0% | 76.1% | 83.5% | 100.0% |          |
| 2008                    |      |       |       |       |       |       |       |       |       |       |       |        |          |
| Monthly                 | 7.3% | 4.7%  | 6.9%  | 6.4%  | 6.6%  | 6.7%  | 6.0%  | 5.1%  |       |       |       |        |          |
| YTD                     | 7.3% | 12.0% | 18.8% | 25.3% | 31.8% | 38.5% | 44.6% | 49.7% |       |       |       |        |          |

FY08 percentages are based on budget and may retroactively change due to budget revisions. Prior year percentages are based on actual annual expenditures. 3-year average consists of fiscal years 2005, 2006 and 2007.

<sup>\*</sup> Details may not sum to totals due to rounding.

Comparison of FY2008 Year-to-Date Spending to Prior Years

Government of the District of Columbia Office of the Chief Financial Officer Comparative Analysis of Percentage Spent (Expenditures Only) Fiscal Year 2008 and Prior Years 2005-2007