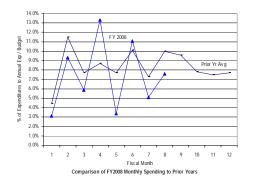

<sup>\*</sup> Details may not sum to totals due to rounding.

Comparison of FY2008 Year-to-Date Spending to Prior Years

Government of the District of Columbia Office of the Chief Financial Officer Comparative Analysis of Percentage Spent (Expenditures Only) Fiscal Year 2008 and Prior Years 2005-2007

#### General Fund: Local Funds (Excluding Emergency Preparedness and Federal Payment Funds)

SOURCE: Executive Information System / SOAR

\*\* UNAUDITED and UNADJUSTED \*\*

| Accounting Period/Month | 1    | 2     | 3     | 4     | 5     | 6     | 7     | 8     | 9     | 10    | 11    | 12     | YE Total |
|-------------------------|------|-------|-------|-------|-------|-------|-------|-------|-------|-------|-------|--------|----------|
| 3-yr Avg :              |      |       |       |       |       |       |       |       |       |       |       |        |          |
| 2005                    | 7.6% | 10.0% | 7.4%  | 5.1%  | 5.9%  | 8.0%  | 6.3%  | 5.8%  | 15.0% | 7.3%  | 7.0%  | 14.6%  | 100.0%   |
| 2006                    | 7.2% | 9.2%  | 6.8%  | 4.9%  | 4.4%  | 6.8%  | 6.2%  | 9.2%  | 14.3% | 6.7%  | 5.9%  | 18.4%  | 100.0%   |
| 2007                    | 8.7% | 9.4%  | 7.8%  | 4.8%  | 7.5%  | 7.4%  | 6.7%  | 6.2%  | 12.9% | 7.6%  | 6.1%  | 14.8%  | 100.0%   |
| Monthly                 | 7.8% | 9.5%  | 7.3%  | 4.9%  | 5.9%  | 7.4%  | 6.4%  | 7.1%  | 14.1% | 7.2%  | 6.3%  | 15.9%  | 100.0%   |
| Cumulative              | 7.8% | 17.4% | 24.7% | 29.6% | 35.6% | 43.0% | 49.4% | 56.4% | 70.5% | 77.7% | 84.1% | 100.0% |          |
| 2008                    |      |       |       |       |       |       |       |       |       |       |       |        |          |
| Monthly                 | 8.6% | 4.6%  | 7.5%  | 8.2%  | 7.2%  | 6.4%  | 6.4%  | 5.2%  |       |       |       |        |          |
| YTD                     | 8.6% | 13.2% | 20.7% | 28.9% | 36.1% | 42.5% | 49.0% | 54.2% |       |       |       |        |          |