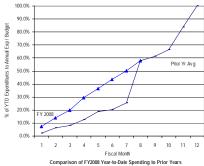

<sup>\*</sup> Details may not sum to totals due to rounding.

Comparison of FY2008 Year-to-Date Spending to Prior Years

Government of the District of Columbia Office of the Chief Financial Officer Comparative Analysis of Percentage Spent (Expenditures Only) Fiscal Year 2008 and Prior Years 2005-2007

#### General Fund: Gross Funds

SOURCE: Executive Information System / SOAR

\*\* UNAUDITED and UNADJUSTED \*\*

| Accounting Period/Month | 1    | 2     | 3     | 4     | 5     | 6     | 7     | 8     | 9     | 10    | 11    | 12     | YE Total |
|-------------------------|------|-------|-------|-------|-------|-------|-------|-------|-------|-------|-------|--------|----------|
| 3-yr Avg :              |      |       |       |       |       |       |       |       |       |       |       |        |          |
| 2005                    | 6.0% | 5.8%  | 8.2%  | 6.9%  | 6.3%  | 8.6%  | 7.1%  | 6.5%  | 12.6% | 7.5%  | 8.1%  | 16.4%  | 100.0%   |
| 2006                    | 6.2% | 6.0%  | 8.0%  | 7.7%  | 5.0%  | 7.7%  | 6.8%  | 8.2%  | 11.8% | 8.3%  | 7.1%  | 17.1%  | 100.0%   |
| 2007                    | 7.9% | 5.1%  | 7.8%  | 7.7%  | 6.9%  | 7.6%  | 7.2%  | 6.9%  | 11.4% | 8.5%  | 6.9%  | 16.0%  | 100.0%   |
| Monthly                 | 6.7% | 5.6%  | 8.0%  | 7.4%  | 6.1%  | 8.0%  | 7.0%  | 7.2%  | 11.9% | 8.1%  | 7.4%  | 16.5%  | 100.0%   |
| Cumulative              | 6.7% | 12.3% | 20.3% | 27.8% | 33.9% | 41.8% | 48.9% | 56.1% | 68.0% | 76.1% | 83.5% | 100.0% |          |
| 2008                    |      |       |       |       |       |       |       |       |       |       |       |        |          |
| Monthly                 | 7.3% | 4.7%  | 6.9%  | 6.4%  | 6.6%  | 6.7%  | 6.0%  | 5.1%  |       |       |       |        |          |
| YTD                     | 7.3% | 12.0% | 18.8% | 25.3% | 31.8% | 38.5% | 44.6% | 49.7% |       |       |       |        |          |