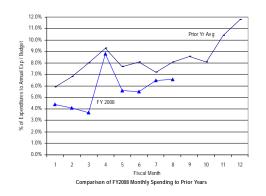

FY08 percentages are based on budget and may retroactively change due to budget revisions. Prior year percentages are based on actual annual expenditures. 3-year average consists of fiscal years 2005, 2006 and 2007.