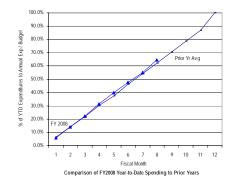

<sup>\*</sup> Details may not sum to totals due to rounding.

Comparison of FY2008 Year-to-Date Spending to Prior Years

Government of the District of Columbia Office of the Chief Financial Officer Comparative Analysis of Percentage Spent (Expenditures Only) Fiscal Year 2008 and Prior Years 2005-2007

#### General Fund: Local Funds (Excluding Emergency Preparedness and Federal Payment Funds)

SOURCE: Executive Information System / SOAR

\*\* UNAUDITED and UNADJUSTED \*\*

| Accounting Period/Month | 1    | 2     | 3     | 4     | 5     | 6     | 7     | 8     | 9     | 10    | 11    | 12     | YE Total |
|-------------------------|------|-------|-------|-------|-------|-------|-------|-------|-------|-------|-------|--------|----------|
| 3-yr Avg :              |      |       |       |       |       |       |       |       |       |       |       |        |          |
| 2005                    | 7.6% | 10.0% | 7.4%  | 5.1%  | 5.9%  | 8.0%  | 6.3%  | 5.8%  | 15.0% | 7.3%  | 7.0%  | 14.6%  | 100.0%   |
| 2006                    | 7.2% | 9.2%  | 6.8%  | 4.9%  | 4.4%  | 6.8%  | 6.2%  | 9.2%  | 14.3% | 6.7%  | 5.9%  | 18.4%  | 100.0%   |
| 2007                    | 8.7% | 9.4%  | 7.8%  | 4.8%  | 7.5%  | 7.4%  | 6.7%  | 6.2%  | 12.9% | 7.6%  | 6.1%  | 14.8%  | 100.0%   |
| Monthly                 | 7.8% | 9.5%  | 7.3%  | 4.9%  | 5.9%  | 7.4%  | 6.4%  | 7.1%  | 14.1% | 7.2%  | 6.3%  | 15.9%  | 100.0%   |
| Cumulative              | 7.8% | 17.4% | 24.7% | 29.6% | 35.6% | 43.0% | 49.4% | 56.4% | 70.5% | 77.7% | 84.1% | 100.0% |          |
| 2008                    |      |       |       |       |       |       |       |       |       |       |       |        |          |
| Monthly                 | 8.6% | 4.6%  | 7.5%  | 8.2%  | 7.2%  | 6.4%  | 6.4%  | 5.2%  |       |       |       |        |          |
| YTD                     | 8.6% | 13.2% | 20.7% | 28.9% | 36.1% | 42.5% | 49.0% | 54.2% |       |       |       |        |          |