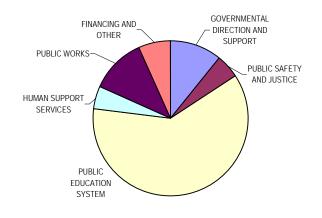

# Federal Payments (0150) By Appropriation Title

% of Year Elapsed: 66.7% % of Year Remaining: 33.3%

#### Federal Payments (0150) By Appropriation Title

SOURCE: Executive Information System / SOAR
\*\* UNAUDITED and UNADJUSTED \*\*

|                                      | Α          | В           | С            | D            | E              | F            | G           | Н          | 1           |
|--------------------------------------|------------|-------------|--------------|--------------|----------------|--------------|-------------|------------|-------------|
| Appropriation Group Title            | % of Total | Revised     | Expenditures |              | Commitments    |              | Total       | Available  | % Available |
| Appropriation Group Title            | Budget     | Budget      | Lapenditures |              | Communicitis   | •            | Commitments | Balance    | Balance     |
|                                      |            |             |              |              | Intra-District | Pre-         |             |            |             |
|                                      |            |             |              | Encumbrances | Advances       | Encumbrances |             |            |             |
| 1 GOVERNMENTAL DIRECTION AND SUPPORT | 10.8%      | 13,029,758  | 428,306      | 1,519,793    | 0              | 217,075      | 1,736,868   | 10,864,584 | 83.4%       |
| 2 PUBLIC SAFETY AND JUSTICE          | 5.0%       | 6,058,598   | 666,367      | 859,597      | 9,733          | 111,473      | 980,803     | 4,411,428  | 72.8%       |
| 3 PUBLIC EDUCATION SYSTEM            | 61.0%      | 73,569,448  | 34,951,430   | 8,034,113    | 59,474         | 909,028      | 9,002,615   | 29,615,404 | 40.3%       |
| 4 HUMAN SUPPORT SERVICES             | 4.8%       | 5,789,085   | 894,383      | 3,172,795    | 225,000        | 319,720      | 3,717,515   | 1,177,187  | 20.3%       |
| 5 PUBLIC WORKS                       | 11.6%      | 14,031,240  | 350,982      | 10,576,578   | 1,474,910      | 600,000      | 12,651,488  | 1,028,770  | 7.3%        |
| 5 FINANCING AND OTHER                | 6.7%       | 8,069,503   | 0            | 0            | 0              | 0            | 0           | 8,069,503  | 100.0%      |
| 7 Grand Total                        | 100.0%     | 120,547,632 | 37,291,468   | 24,162,877   | 1,769,117      | 2,157,296    | 28,089,289  | 55,166,875 | 45.8%       |

8 Percent of Total Budget 30.9% 23.3%

<sup>\*</sup> Details may not sum to totals due to rounding.

Federal Payments Budget By Appropriation Title

Percent of Federal Payments Budget Spent