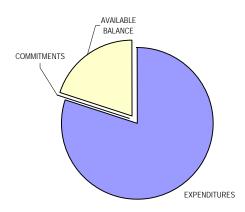

#### Gross Funds

Agencies spent or committed \$5.130 billion of their \$8.725 billion budget from all funding sources through the first eight months of FY 2008, leaving \$3.595 billion, or 41.2 percent for the remainder of the year. The rate of expenditures alone was 49.7 percent of budget, which is lower than the three-year historical average of 56.1 percent for gross funds. District agencies should maximize the use of their grants to relieve the burden on the local funds budget.

To date, District agencies have spent or committed 35.0 percent of their dedicated tax funds, 51.4 percent of their special purpose revenue funds ("O"-type funds), 47.3 percent of their federal grants, 54.2 percent of their federal payments, 59.2 percent of their federal Medicaid budgets, 50.2 percent of their private grant budgets, and 33.1 percent of their private donations budgets.