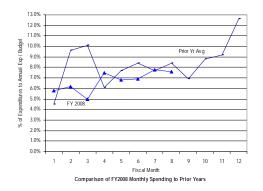

<sup>\*</sup> Details may not sum to totals due to rounding.

Comparison of FY2008 Year-to-Date Spending to Prior Years

Government of the District of Columbia Office of the Chief Financial Officer Comparative Analysis of Percentage Spent (Expenditures Only) Fiscal Year 2008 and Prior Years 2005-2007

#### General Fund: Local Funds (Excluding Emergency Preparedness and Federal Payment Funds)

SOURCE: Executive Information System / SOAR

\*\* UNAUDITED and UNADJUSTED \*\*

| Accounting Period/Month | 1    | 2     | 3     | 4     | 5     | 6     | 7     | 8     | 9     | 10    | 11    | 12     | YE Total |
|-------------------------|------|-------|-------|-------|-------|-------|-------|-------|-------|-------|-------|--------|----------|
| 3-yr Avg :              |      |       |       |       |       |       |       |       |       |       |       |        |          |
| 2005                    | 7.6% | 10.0% | 7.4%  | 5.1%  | 5.9%  | 8.0%  | 6.3%  | 5.8%  | 15.0% | 7.3%  | 7.0%  | 14.6%  | 100.0%   |
| 2006                    | 7.2% | 9.2%  | 6.8%  | 4.9%  | 4.4%  | 6.8%  | 6.2%  | 9.2%  | 14.3% | 6.7%  | 5.9%  | 18.4%  | 100.0%   |
| 2007                    | 8.7% | 9.4%  | 7.8%  | 4.8%  | 7.5%  | 7.4%  | 6.7%  | 6.2%  | 12.9% | 7.6%  | 6.1%  | 14.8%  | 100.0%   |
| Monthly                 | 7.8% | 9.5%  | 7.3%  | 4.9%  | 5.9%  | 7.4%  | 6.4%  | 7.1%  | 14.1% | 7.2%  | 6.3%  | 15.9%  | 100.0%   |
| Cumulative              | 7.8% | 17.4% | 24.7% | 29.6% | 35.6% | 43.0% | 49.4% | 56.4% | 70.5% | 77.7% | 84.1% | 100.0% |          |
| 2008                    |      |       |       |       |       |       |       |       |       |       |       |        |          |
| Monthly                 | 8.6% | 4.6%  | 7.5%  | 8.2%  | 7.2%  | 6.4%  | 6.4%  | 5.2%  |       |       |       |        |          |
| YTD                     | 8.6% | 13.2% | 20.7% | 28.9% | 36.1% | 42.5% | 49.0% | 54.2% |       |       |       |        |          |