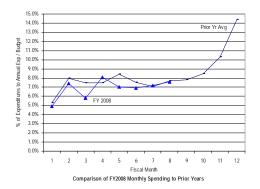

<sup>\*</sup> Details may not sum to totals due to rounding.

Comparison of FY2008 Year-to-Date Spending to Prior Years

Government of the District of Columbia Office of the Chief Financial Officer Comparative Analysis of Percentage Spent (Expenditures Only) Fiscal Year 2008 and Prior Years 2005-2007