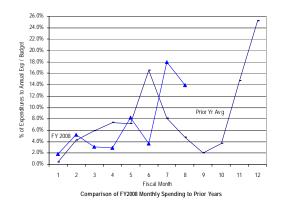

<sup>\*</sup> Details may not sum to totals due to rounding.

Comparison of FY2008 Year-to-Date Spending to Prior Years

Government of the District of Columbia Office of the Chief Financial Officer Comparative Analysis of Percentage Spent (Expenditures Only) Fiscal Year 2008 and Prior Years 2005-2007