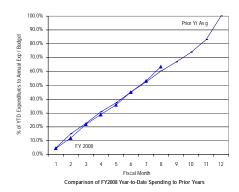

#### General Fund: Local Funds (Excluding Emergency Preparedness and Federal Payment Funds)

SOURCE: Executive Information System / SOAR

\*\* UNAUDITED and UNADJUSTED \*\*

| Accounting Period/Month | 1    | 2     | 3     | 4     | 5     | 6     | 7     | 8     | 9     | 10    | 11    | 12     | YE Total |
|-------------------------|------|-------|-------|-------|-------|-------|-------|-------|-------|-------|-------|--------|----------|
| 3-yr Avg :              |      |       |       |       |       |       |       |       |       |       |       |        |          |
| 2005                    | 7.6% | 10.0% | 7.4%  | 5.1%  | 5.9%  | 8.0%  | 6.3%  | 5.8%  | 15.0% | 7.3%  | 7.0%  | 14.6%  | 100.0%   |
| 2006                    | 7.2% | 9.2%  | 6.8%  | 4.9%  | 4.4%  | 6.8%  | 6.2%  | 9.2%  | 14.3% | 6.7%  | 5.9%  | 18.4%  | 100.0%   |
| 2007                    | 8.7% | 9.4%  | 7.8%  | 4.8%  | 7.5%  | 7.4%  | 6.7%  | 6.2%  | 12.9% | 7.6%  | 6.1%  | 14.8%  | 100.0%   |
| Monthly                 | 7.8% | 9.5%  | 7.3%  | 4.9%  | 5.9%  | 7.4%  | 6.4%  | 7.1%  | 14.1% | 7.2%  | 6.3%  | 15.9%  | 100.0%   |
| Cumulative              | 7.8% | 17.4% | 24.7% | 29.6% | 35.6% | 43.0% | 49.4% | 56.4% | 70.5% | 77.7% | 84.1% | 100.0% |          |
| 2008                    |      |       |       |       |       |       |       |       |       |       |       |        |          |
| Monthly                 | 8.6% | 4.6%  | 7.5%  | 8.2%  | 7.2%  | 6.4%  | 6.4%  | 5.2%  |       |       |       |        |          |
| YTD                     | 8.6% | 13.2% | 20.7% | 28.9% | 36.1% | 42.5% | 49.0% | 54.2% |       |       |       |        |          |

FY08 percentages are based on budget and may retroactively change due to budget revisions. Prior year percentages are based on actual annual expenditures. 3-year average consists of fiscal years 2005, 2006 and 2007.

<sup>\*</sup> Details may not sum to totals due to rounding.