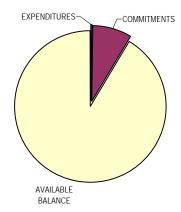

#### Local Funds

As of May 31, 2008, SOAR indicates that District agencies spent and committed (expenditures, encumbrances, intra-District advances, and pre-encumbrances) \$3.575 billion of their \$5.757 billion local funds budget. This leaves a total available balance for the District of \$2.182 billion, or 37.9 percent of their local budget for the remaining four months or 33.3 percent of the year.

The rate of expenditures alone through May 2008 is 54.2 percent of the budget, which is slightly less than historical rates. On average, during the past three fiscal years (FYs 2005, 2006, and 2007), agencies had spent 56.4 percent of their annual local funds through the first eight months of the fiscal year.