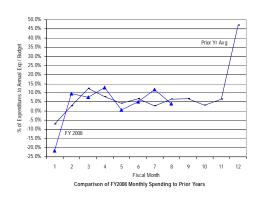

#### General Fund: Gross Funds

SOURCE: Executive Information System / SOAR

\*\* UNAUDITED and UNADJUSTED \*\*

| Accounting Period/Month | 1    | 2     | 3     | 4     | 5     | 6     | 7     | 8     | 9     | 10    | 11    | 12     | YE Total |
|-------------------------|------|-------|-------|-------|-------|-------|-------|-------|-------|-------|-------|--------|----------|
| 3-yr Avg :              |      |       |       |       |       |       |       |       |       |       |       |        |          |
| 2005                    | 6.0% | 5.8%  | 8.2%  | 6.9%  | 6.3%  | 8.6%  | 7.1%  | 6.5%  | 12.6% | 7.5%  | 8.1%  | 16.4%  | 100.0%   |
| 2006                    | 6.2% | 6.0%  | 8.0%  | 7.7%  | 5.0%  | 7.7%  | 6.8%  | 8.2%  | 11.8% | 8.3%  | 7.1%  | 17.1%  | 100.0%   |
| 2007                    | 7.9% | 5.1%  | 7.8%  | 7.7%  | 6.9%  | 7.6%  | 7.2%  | 6.9%  | 11.4% | 8.5%  | 6.9%  | 16.0%  | 100.0%   |
| Monthly                 | 6.7% | 5.6%  | 8.0%  | 7.4%  | 6.1%  | 8.0%  | 7.0%  | 7.2%  | 11.9% | 8.1%  | 7.4%  | 16.5%  | 100.0%   |
| Cumulative              | 6.7% | 12.3% | 20.3% | 27.8% | 33.9% | 41.8% | 48.9% | 56.1% | 68.0% | 76.1% | 83.5% | 100.0% |          |
| 2008                    |      |       |       |       |       |       |       |       |       |       |       |        |          |
| Monthly                 | 7.3% | 4.7%  | 6.9%  | 6.4%  | 6.6%  | 6.7%  | 6.0%  | 5.1%  |       |       |       |        |          |
| YTD                     | 7.3% | 12.0% | 18.8% | 25.3% | 31.8% | 38.5% | 44.6% | 49.7% |       |       |       |        |          |

FY08 percentages are based on budget and may retroactively change due to budget revisions. Prior year percentages are based on actual annual expenditures. 3-year average consists of fiscal years 2005, 2006 and 2007.