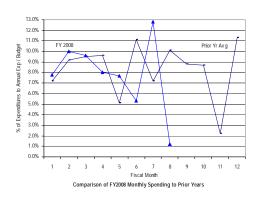

#### General Fund: Local Funds (Excluding Emergency Preparedness and Federal Payment Funds)

SOURCE: Executive Information System / SOAR

\*\* UNAUDITED and UNADJUSTED \*\*

| Accounting Period/Month | 1    | 2     | 3     | 4     | 5     | 6     | 7     | 8     | 9     | 10    | 11    | 12     | YE Total |
|-------------------------|------|-------|-------|-------|-------|-------|-------|-------|-------|-------|-------|--------|----------|
| 3-yr Avg :              |      |       |       |       |       |       |       |       |       |       |       |        |          |
| 2005                    | 7.6% | 10.0% | 7.4%  | 5.1%  | 5.9%  | 8.0%  | 6.3%  | 5.8%  | 15.0% | 7.3%  | 7.0%  | 14.6%  | 100.0%   |
| 2006                    | 7.2% | 9.2%  | 6.8%  | 4.9%  | 4.4%  | 6.8%  | 6.2%  | 9.2%  | 14.3% | 6.7%  | 5.9%  | 18.4%  | 100.0%   |
| 2007                    | 8.7% | 9.4%  | 7.8%  | 4.8%  | 7.5%  | 7.4%  | 6.7%  | 6.2%  | 12.9% | 7.6%  | 6.1%  | 14.8%  | 100.0%   |
| Monthly                 | 7.8% | 9.5%  | 7.3%  | 4.9%  | 5.9%  | 7.4%  | 6.4%  | 7.1%  | 14.1% | 7.2%  | 6.3%  | 15.9%  | 100.0%   |
| Cumulative              | 7.8% | 17.4% | 24.7% | 29.6% | 35.6% | 43.0% | 49.4% | 56.4% | 70.5% | 77.7% | 84.1% | 100.0% |          |
| 2008                    |      |       |       |       |       |       |       |       |       |       |       |        |          |
| Monthly                 | 8.6% | 4.6%  | 7.5%  | 8.2%  | 7.2%  | 6.4%  | 6.4%  | 5.2%  |       |       |       |        |          |
| YTD                     | 8.6% | 13.2% | 20.7% | 28.9% | 36.1% | 42.5% | 49.0% | 54.2% |       |       |       |        |          |

FY08 percentages are based on budget and may retroactively change due to budget revisions. Prior year percentages are based on actual annual expenditures. 3-year average consists of fiscal years 2005, 2006 and 2007.

<sup>\*</sup> Details may not sum to totals due to rounding.