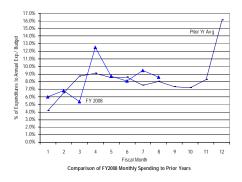

#### General Fund: Gross Funds

SOURCE: Executive Information System / SOAR

\*\* UNAUDITED and UNADJUSTED \*\*

| Accounting Period/Month | 1    | 2     | 3     | 4     | 5     | 6     | 7     | 8     | 9     | 10    | 11    | 12     | YE Total |
|-------------------------|------|-------|-------|-------|-------|-------|-------|-------|-------|-------|-------|--------|----------|
| 3-yr Avg :              |      |       |       |       |       |       |       |       |       |       |       |        |          |
| 2005                    | 6.0% | 5.8%  | 8.2%  | 6.9%  | 6.3%  | 8.6%  | 7.1%  | 6.5%  | 12.6% | 7.5%  | 8.1%  | 16.4%  | 100.0%   |
| 2006                    | 6.2% | 6.0%  | 8.0%  | 7.7%  | 5.0%  | 7.7%  | 6.8%  | 8.2%  | 11.8% | 8.3%  | 7.1%  | 17.1%  | 100.0%   |
| 2007                    | 7.9% | 5.1%  | 7.8%  | 7.7%  | 6.9%  | 7.6%  | 7.2%  | 6.9%  | 11.4% | 8.5%  | 6.9%  | 16.0%  | 100.0%   |
| Monthly                 | 6.7% | 5.6%  | 8.0%  | 7.4%  | 6.1%  | 8.0%  | 7.0%  | 7.2%  | 11.9% | 8.1%  | 7.4%  | 16.5%  | 100.0%   |
| Cumulative              | 6.7% | 12.3% | 20.3% | 27.8% | 33.9% | 41.8% | 48.9% | 56.1% | 68.0% | 76.1% | 83.5% | 100.0% |          |
| 2008                    |      |       |       |       |       |       |       |       |       |       |       |        |          |
| Monthly                 | 7.3% | 4.7%  | 6.9%  | 6.4%  | 6.6%  | 6.7%  | 6.0%  | 5.1%  |       |       |       |        |          |
| YTD                     | 7.3% | 12.0% | 18.8% | 25.3% | 31.8% | 38.5% | 44.6% | 49.7% |       |       |       |        |          |