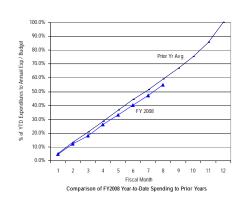

<sup>\*</sup> Details may not sum to totals due to rounding.

Comparison of FY2008 Year-to-Date Spending to Prior Years

Government of the District of Columbia Office of the Chief Financial Officer Comparative Analysis of Percentage Spent (Expenditures Only) Fiscal Year 2008 and Prior Years 2005-2007