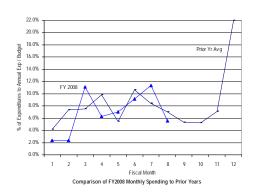

The rate of expenditures alone through May 2008 is 54.2 percent of the budget, which is slightly less than historical rates. On average, during the past three fiscal years (FYs 2005, 2006, and 2007), agencies had spent 56.4 percent of their annual local funds through the first eight months of the fiscal year.

#### Gross Funds

Agencies spent or committed \$5.130 billion of their \$8.725 billion budget from all funding sources through the first eight months of FY 2008, leaving \$3.595 billion, or 41.2 percent for the remainder of the year. The rate of expenditures alone was 49.7 percent of budget, which is lower than the three-year historical average of 56.1 percent for gross funds. District agencies should maximize the use of their grants to relieve the burden on the local funds budget.