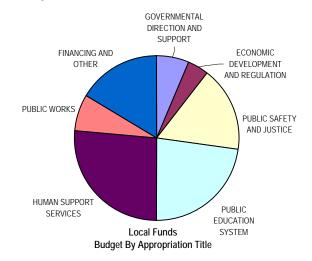

# Local Funds (0100) By Appropriation Title

% of Year Elapsed: 66.7% % of Year Remaining: 33.3%

#### Local Funds (0100) By Appropriation Title

SOURCE: Executive Information System / SOAR
\*\* UNAUDITED and UNADJUSTED \*\*

|                                       | Α                    | В                 | С             | D            | E              | F            | G                    | Н                    | <u> </u>               |
|---------------------------------------|----------------------|-------------------|---------------|--------------|----------------|--------------|----------------------|----------------------|------------------------|
| Appropriation Group Title             | % of Local<br>Budget | Revised<br>Budget | Expenditures  |              | Commitments    |              | Total<br>Commitments | Available<br>Balance | % Available<br>Balance |
|                                       |                      |                   |               |              | Intra-District | Pre-         |                      |                      |                        |
|                                       |                      |                   |               | Encumbrances | Advances       | Encumbrances |                      |                      |                        |
| 1 GOVERNMENTAL DIRECTION AND SUPPORT  | 6.3%                 | 361,465,592       | 206,703,374   | 23,290,854   | 14,806,055     | 2,497,882    | 40,594,792           | 114,167,427          | 31.6%                  |
| 2 ECONOMIC DEVELOPMENT AND REGULATION | 4.2%                 | 241,841,268       | 96,808,324    | 12,775,300   | 10,294,975     | 9,802,263    | 32,872,538           | 112,160,407          | 46.4%                  |
| 3 PUBLIC SAFETY AND JUSTICE           | 16.8%                | 966,143,865       | 668,779,342   | 38,693,518   | 33,252,414     | 2,249,201    | 74,195,133           | 223,169,390          | 23.1%                  |
| 4 PUBLIC EDUCATION SYSTEM             | 22.8%                | 1,315,109,845     | 863,245,420   | 39,010,343   | 38,157,345     | 4,866,177    | 82,033,865           | 369,830,560          | 28.1%                  |
| 5 HUMAN SUPPORT SERVICES              | 26.3%                | 1,514,206,269     | 864,157,075   | 129,965,996  | 53,383,190     | 7,733,670    | 191,082,857          | 458,966,337          | 30.3%                  |
| 6 PUBLIC WORKS                        | 7.2%                 | 414,991,583       | 266,612,254   | 18,881,437   | 10,406,280     | 2,389,093    | 31,676,810           | 116,702,519          | 28.1%                  |
| 7 FINANCING AND OTHER                 | 16.4%                | 943,141,667       | 154,198,103   | 0            | 1,995,655      | 0            | 1,995,655            | 786,947,908          | 83.4%                  |
| 8 Grand Total                         | 100.0%               | 5,756,900,088     | 3,120,503,891 | 262,617,450  | 162,295,915    | 29,538,286   | 454,451,650          | 2,181,944,547        | 37.9%                  |
|                                       |                      |                   |               |              |                |              |                      |                      |                        |

9 Percent of Total Budget 54.2% 7.9%

<sup>\*</sup> Details may not sum to totals due to rounding.

Percent of Local Funds Budget Spent