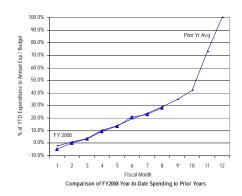

# (B) District Summary – Percentage Spent

**Gross Funds** 

#### General Fund: Gross Funds

SOURCE: Executive Information System / SOAR

\*\* UNAUDITED and UNADJUSTED \*\*

| Accounting Period/Month | 1    | 2     | 3     | 4     | 5     | 6     | 7     | 8     | 9     | 10    | 11    | 12     | YE Total |
|-------------------------|------|-------|-------|-------|-------|-------|-------|-------|-------|-------|-------|--------|----------|
| 3-yr Avg :              |      |       |       |       |       |       |       |       |       |       |       |        |          |
| 2005                    | 6.0% | 5.8%  | 8.2%  | 6.9%  | 6.3%  | 8.6%  | 7.1%  | 6.5%  | 12.6% | 7.5%  | 8.1%  | 16.4%  | 100.0%   |
| 2006                    | 6.2% | 6.0%  | 8.0%  | 7.7%  | 5.0%  | 7.7%  | 6.8%  | 8.2%  | 11.8% | 8.3%  | 7.1%  | 17.1%  | 100.0%   |
| 2007                    | 7.9% | 5.1%  | 7.8%  | 7.7%  | 6.9%  | 7.6%  | 7.2%  | 6.9%  | 11.4% | 8.5%  | 6.9%  | 16.0%  | 100.0%   |
| Monthly                 | 6.7% | 5.6%  | 8.0%  | 7.4%  | 6.1%  | 8.0%  | 7.0%  | 7.2%  | 11.9% | 8.1%  | 7.4%  | 16.5%  | 100.0%   |
| Cumulative              | 6.7% | 12.3% | 20.3% | 27.8% | 33.9% | 41.8% | 48.9% | 56.1% | 68.0% | 76.1% | 83.5% | 100.0% |          |
| 2008                    |      |       |       |       |       |       |       |       |       |       |       |        |          |
| Monthly                 | 7.3% | 4.7%  | 6.9%  | 6.4%  | 6.6%  | 6.7%  | 6.0%  | 5.1%  |       |       |       |        |          |
| YTD                     | 7.3% | 12.0% | 18.8% | 25.3% | 31.8% | 38.5% | 44.6% | 49.7% |       |       |       |        |          |

FY08 percentages are based on budget and may retroactively change due to budget revisions. Prior year percentages are based on actual annual expenditures. 3-year average consists of fiscal years 2005, 2006 and 2007.

<sup>\*</sup> Details may not sum to totals due to rounding.

Comparison of FY2008 Year-to-Date Spending to Prior Years

Government of the District of Columbia Office of the Chief Financial Officer Comparative Analysis of Percentage Spent (Expenditures Only) Fiscal Year 2008 and Prior Years 2005-2007