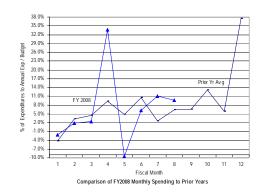

<sup>\*</sup> Details may not sum to totals due to rounding.

Comparison of FY2008 Year-to-Date Spending to Prior Years

Government of the District of Columbia Office of the Chief Financial Officer Comparative Analysis of Percentage Spent (Expenditures Only) Fiscal Year 2008 and Prior Years 2005-2007