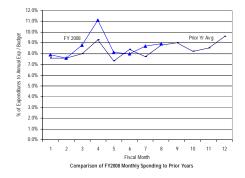

#### General Fund: Gross Funds

SOURCE: Executive Information System / SOAR

\*\* UNAUDITED and UNADJUSTED \*\*

| Accounting Period/Month | 1    | 2     | 3     | 4     | 5     | 6     | 7     | 8     | 9     | 10    | 11    | 12     | YE Total |
|-------------------------|------|-------|-------|-------|-------|-------|-------|-------|-------|-------|-------|--------|----------|
| 3-yr Avg :              |      |       |       |       |       |       |       |       |       |       |       |        |          |
| 2005                    | 6.0% | 5.8%  | 8.2%  | 6.9%  | 6.3%  | 8.6%  | 7.1%  | 6.5%  | 12.6% | 7.5%  | 8.1%  | 16.4%  | 100.0%   |
| 2006                    | 6.2% | 6.0%  | 8.0%  | 7.7%  | 5.0%  | 7.7%  | 6.8%  | 8.2%  | 11.8% | 8.3%  | 7.1%  | 17.1%  | 100.0%   |
| 2007                    | 7.9% | 5.1%  | 7.8%  | 7.7%  | 6.9%  | 7.6%  | 7.2%  | 6.9%  | 11.4% | 8.5%  | 6.9%  | 16.0%  | 100.0%   |
| Monthly                 | 6.7% | 5.6%  | 8.0%  | 7.4%  | 6.1%  | 8.0%  | 7.0%  | 7.2%  | 11.9% | 8.1%  | 7.4%  | 16.5%  | 100.0%   |
| Cumulative              | 6.7% | 12.3% | 20.3% | 27.8% | 33.9% | 41.8% | 48.9% | 56.1% | 68.0% | 76.1% | 83.5% | 100.0% |          |
| 2008                    |      |       |       |       |       |       |       |       |       |       |       |        |          |
| Monthly                 | 7.3% | 4.7%  | 6.9%  | 6.4%  | 6.6%  | 6.7%  | 6.0%  | 5.1%  |       |       |       |        |          |
| YTD                     | 7.3% | 12.0% | 18.8% | 25.3% | 31.8% | 38.5% | 44.6% | 49.7% |       |       |       |        |          |

FY08 percentages are based on budget and may retroactively change due to budget revisions. Prior year percentages are based on actual annual expenditures. 3-year average consists of fiscal years 2005, 2006 and 2007.