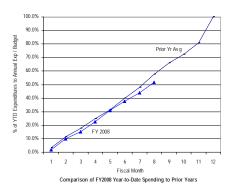

FY08 percentages are based on budget and may retroactively change due to budget revisions. Prior year percentages are based on actual annual expenditures. 3-year average consists of fiscal years 2005, 2006 and 2007.

#### General Fund: Local Funds (Excluding Emergency Preparedness and Federal Payment Funds)

SOURCE: Executive Information System / SOAR

\*\* UNAUDITED and UNADJUSTED \*\*

| Accounting Period/Month | 1    | 2     | 3     | 4     | 5     | 6     | 7     | 8     | 9     | 10    | 11    | 12     | YE Total |
|-------------------------|------|-------|-------|-------|-------|-------|-------|-------|-------|-------|-------|--------|----------|
| 3-yr Avg :              |      |       |       |       |       |       |       |       |       |       |       |        |          |
| 2005                    | 7.6% | 10.0% | 7.4%  | 5.1%  | 5.9%  | 8.0%  | 6.3%  | 5.8%  | 15.0% | 7.3%  | 7.0%  | 14.6%  | 100.0%   |
| 2006                    | 7.2% | 9.2%  | 6.8%  | 4.9%  | 4.4%  | 6.8%  | 6.2%  | 9.2%  | 14.3% | 6.7%  | 5.9%  | 18.4%  | 100.0%   |
| 2007                    | 8.7% | 9.4%  | 7.8%  | 4.8%  | 7.5%  | 7.4%  | 6.7%  | 6.2%  | 12.9% | 7.6%  | 6.1%  | 14.8%  | 100.0%   |
| Monthly                 | 7.8% | 9.5%  | 7.3%  | 4.9%  | 5.9%  | 7.4%  | 6.4%  | 7.1%  | 14.1% | 7.2%  | 6.3%  | 15.9%  | 100.0%   |
| Cumulative              | 7.8% | 17.4% | 24.7% | 29.6% | 35.6% | 43.0% | 49.4% | 56.4% | 70.5% | 77.7% | 84.1% | 100.0% |          |
| 2008                    |      |       |       |       |       |       |       |       |       |       |       |        |          |
| Monthly                 | 8.6% | 4.6%  | 7.5%  | 8.2%  | 7.2%  | 6.4%  | 6.4%  | 5.2%  |       |       |       |        |          |
| YTD                     | 8.6% | 13.2% | 20.7% | 28.9% | 36.1% | 42.5% | 49.0% | 54.2% |       |       |       |        |          |