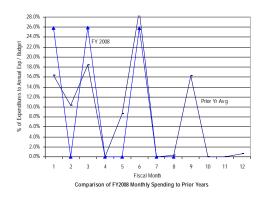

#### General Fund: Local Funds (Excluding Emergency Preparedness and Federal Payment Funds)

SOURCE: Executive Information System / SOAR

\*\* UNAUDITED and UNADJUSTED \*\*

| Accounting Period/Month | 1    | 2     | 3     | 4     | 5     | 6     | 7     | 8     | 9     | 10    | 11    | 12     | YE Total |
|-------------------------|------|-------|-------|-------|-------|-------|-------|-------|-------|-------|-------|--------|----------|
| 3-yr Avg :              |      |       |       |       |       |       |       |       |       |       |       |        |          |
| 2005                    | 7.6% | 10.0% | 7.4%  | 5.1%  | 5.9%  | 8.0%  | 6.3%  | 5.8%  | 15.0% | 7.3%  | 7.0%  | 14.6%  | 100.0%   |
| 2006                    | 7.2% | 9.2%  | 6.8%  | 4.9%  | 4.4%  | 6.8%  | 6.2%  | 9.2%  | 14.3% | 6.7%  | 5.9%  | 18.4%  | 100.0%   |
| 2007                    | 8.7% | 9.4%  | 7.8%  | 4.8%  | 7.5%  | 7.4%  | 6.7%  | 6.2%  | 12.9% | 7.6%  | 6.1%  | 14.8%  | 100.0%   |
| Monthly                 | 7.8% | 9.5%  | 7.3%  | 4.9%  | 5.9%  | 7.4%  | 6.4%  | 7.1%  | 14.1% | 7.2%  | 6.3%  | 15.9%  | 100.0%   |
| Cumulative              | 7.8% | 17.4% | 24.7% | 29.6% | 35.6% | 43.0% | 49.4% | 56.4% | 70.5% | 77.7% | 84.1% | 100.0% |          |
| 2008                    |      |       |       |       |       |       |       |       |       |       |       |        |          |
| Monthly                 | 8.6% | 4.6%  | 7.5%  | 8.2%  | 7.2%  | 6.4%  | 6.4%  | 5.2%  |       |       |       |        |          |
| YTD                     | 8.6% | 13.2% | 20.7% | 28.9% | 36.1% | 42.5% | 49.0% | 54.2% |       |       |       |        |          |

FY08 percentages are based on budget and may retroactively change due to budget revisions. Prior year percentages are based on actual annual expenditures. 3-year average consists of fiscal years 2005, 2006 and 2007.

<sup>\*</sup> Details may not sum to totals due to rounding.