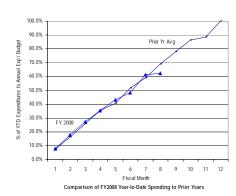

#### General Fund: Local Funds (Excluding Emergency Preparedness and Federal Payment Funds)

SOURCE: Executive Information System / SOAR

\*\* UNAUDITED and UNADJUSTED \*\*

| Accounting Period/Month | 1    | 2     | 3     | 4     | 5     | 6     | 7     | 8     | 9     | 10    | 11    | 12     | YE Total |
|-------------------------|------|-------|-------|-------|-------|-------|-------|-------|-------|-------|-------|--------|----------|
| 3-yr Avg :              |      |       |       |       |       |       |       |       |       |       |       |        |          |
| 2005                    | 7.6% | 10.0% | 7.4%  | 5.1%  | 5.9%  | 8.0%  | 6.3%  | 5.8%  | 15.0% | 7.3%  | 7.0%  | 14.6%  | 100.0%   |
| 2006                    | 7.2% | 9.2%  | 6.8%  | 4.9%  | 4.4%  | 6.8%  | 6.2%  | 9.2%  | 14.3% | 6.7%  | 5.9%  | 18.4%  | 100.0%   |
| 2007                    | 8.7% | 9.4%  | 7.8%  | 4.8%  | 7.5%  | 7.4%  | 6.7%  | 6.2%  | 12.9% | 7.6%  | 6.1%  | 14.8%  | 100.0%   |
| Monthly                 | 7.8% | 9.5%  | 7.3%  | 4.9%  | 5.9%  | 7.4%  | 6.4%  | 7.1%  | 14.1% | 7.2%  | 6.3%  | 15.9%  | 100.0%   |
| Cumulative              | 7.8% | 17.4% | 24.7% | 29.6% | 35.6% | 43.0% | 49.4% | 56.4% | 70.5% | 77.7% | 84.1% | 100.0% |          |
| 2008                    |      |       |       |       |       |       |       |       |       |       |       |        |          |
| Monthly                 | 8.6% | 4.6%  | 7.5%  | 8.2%  | 7.2%  | 6.4%  | 6.4%  | 5.2%  |       |       |       |        |          |
| YTD                     | 8.6% | 13.2% | 20.7% | 28.9% | 36.1% | 42.5% | 49.0% | 54.2% |       |       |       |        |          |

FY08 percentages are based on budget and may retroactively change due to budget revisions. Prior year percentages are based on actual annual expenditures. 3-year average consists of fiscal years 2005, 2006 and 2007.

<sup>\*</sup> Details may not sum to totals due to rounding.