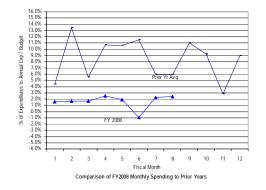

<sup>\*</sup> Details may not sum to totals due to rounding.

Comparison of FY2008 Year-to-Date Spending to Prior Years

Government of the District of Columbia Office of the Chief Financial Officer Comparative Analysis of Percentage Spent (Expenditures Only) Fiscal Year 2008 and Prior Years 2005-2007