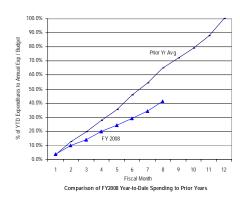

#### General Fund: Local Funds (Excluding Emergency Preparedness and Federal Payment Funds)

SOURCE: Executive Information System / SOAR

\*\* UNAUDITED and UNADJUSTED \*\*

| Accounting Period/Month | 1    | 2     | 3     | 4     | 5     | 6     | 7     | 8     | 9     | 10    | 11    | 12     | YE Total |
|-------------------------|------|-------|-------|-------|-------|-------|-------|-------|-------|-------|-------|--------|----------|
| 3-yr Avg :              |      |       |       |       |       |       |       |       |       |       |       |        |          |
| 2005                    | 7.6% | 10.0% | 7.4%  | 5.1%  | 5.9%  | 8.0%  | 6.3%  | 5.8%  | 15.0% | 7.3%  | 7.0%  | 14.6%  | 100.0%   |
| 2006                    | 7.2% | 9.2%  | 6.8%  | 4.9%  | 4.4%  | 6.8%  | 6.2%  | 9.2%  | 14.3% | 6.7%  | 5.9%  | 18.4%  | 100.0%   |
| 2007                    | 8.7% | 9.4%  | 7.8%  | 4.8%  | 7.5%  | 7.4%  | 6.7%  | 6.2%  | 12.9% | 7.6%  | 6.1%  | 14.8%  | 100.0%   |
| Monthly                 | 7.8% | 9.5%  | 7.3%  | 4.9%  | 5.9%  | 7.4%  | 6.4%  | 7.1%  | 14.1% | 7.2%  | 6.3%  | 15.9%  | 100.0%   |
| Cumulative              | 7.8% | 17.4% | 24.7% | 29.6% | 35.6% | 43.0% | 49.4% | 56.4% | 70.5% | 77.7% | 84.1% | 100.0% |          |
| 2008                    |      |       |       |       |       |       |       |       |       |       |       |        |          |
| Monthly                 | 8.6% | 4.6%  | 7.5%  | 8.2%  | 7.2%  | 6.4%  | 6.4%  | 5.2%  |       |       |       |        |          |
| YTD                     | 8.6% | 13.2% | 20.7% | 28.9% | 36.1% | 42.5% | 49.0% | 54.2% |       |       |       |        |          |

FY08 percentages are based on budget and may retroactively change due to budget revisions. Prior year percentages are based on actual annual expenditures. 3-year average consists of fiscal years 2005, 2006 and 2007.

<sup>\*</sup> Details may not sum to totals due to rounding.