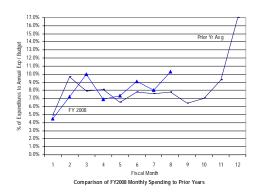

#### General Fund: Local Funds (Excluding Emergency Preparedness and Federal Payment Funds)

SOURCE: Executive Information System / SOAR

\*\* UNAUDITED and UNADJUSTED \*\*

| Accounting Period/Month | 1    | 2     | 3     | 4     | 5     | 6     | 7     | 8     | 9     | 10    | 11    | 12     | YE Total |
|-------------------------|------|-------|-------|-------|-------|-------|-------|-------|-------|-------|-------|--------|----------|
| 3-yr Avg :              |      |       |       |       |       |       |       |       |       |       |       |        |          |
| 2005                    | 7.6% | 10.0% | 7.4%  | 5.1%  | 5.9%  | 8.0%  | 6.3%  | 5.8%  | 15.0% | 7.3%  | 7.0%  | 14.6%  | 100.0%   |
| 2006                    | 7.2% | 9.2%  | 6.8%  | 4.9%  | 4.4%  | 6.8%  | 6.2%  | 9.2%  | 14.3% | 6.7%  | 5.9%  | 18.4%  | 100.0%   |
| 2007                    | 8.7% | 9.4%  | 7.8%  | 4.8%  | 7.5%  | 7.4%  | 6.7%  | 6.2%  | 12.9% | 7.6%  | 6.1%  | 14.8%  | 100.0%   |
| Monthly                 | 7.8% | 9.5%  | 7.3%  | 4.9%  | 5.9%  | 7.4%  | 6.4%  | 7.1%  | 14.1% | 7.2%  | 6.3%  | 15.9%  | 100.0%   |
| Cumulative              | 7.8% | 17.4% | 24.7% | 29.6% | 35.6% | 43.0% | 49.4% | 56.4% | 70.5% | 77.7% | 84.1% | 100.0% |          |
| 2008                    |      |       |       |       |       |       |       |       |       |       |       |        |          |
| Monthly                 | 8.6% | 4.6%  | 7.5%  | 8.2%  | 7.2%  | 6.4%  | 6.4%  | 5.2%  |       |       |       |        |          |
| YTD                     | 8.6% | 13.2% | 20.7% | 28.9% | 36.1% | 42.5% | 49.0% | 54.2% |       |       |       |        |          |

FY08 percentages are based on budget and may retroactively change due to budget revisions. Prior year percentages are based on actual annual expenditures. 3-year average consists of fiscal years 2005, 2006 and 2007.

<sup>\*</sup> Details may not sum to totals due to rounding.