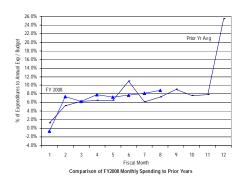

#### General Fund: Local Funds (Excluding Emergency Preparedness and Federal Payment Funds)

SOURCE: Executive Information System / SOAR

\*\* UNAUDITED and UNADJUSTED \*\*

| Accounting Period/Month | 1    | 2     | 3     | 4     | 5     | 6     | 7     | 8     | 9     | 10    | 11    | 12     | YE Total |
|-------------------------|------|-------|-------|-------|-------|-------|-------|-------|-------|-------|-------|--------|----------|
| 3-yr Avg :              |      |       |       |       |       |       |       |       |       |       |       |        |          |
| 2005                    | 7.6% | 10.0% | 7.4%  | 5.1%  | 5.9%  | 8.0%  | 6.3%  | 5.8%  | 15.0% | 7.3%  | 7.0%  | 14.6%  | 100.0%   |
| 2006                    | 7.2% | 9.2%  | 6.8%  | 4.9%  | 4.4%  | 6.8%  | 6.2%  | 9.2%  | 14.3% | 6.7%  | 5.9%  | 18.4%  | 100.0%   |
| 2007                    | 8.7% | 9.4%  | 7.8%  | 4.8%  | 7.5%  | 7.4%  | 6.7%  | 6.2%  | 12.9% | 7.6%  | 6.1%  | 14.8%  | 100.0%   |
| Monthly                 | 7.8% | 9.5%  | 7.3%  | 4.9%  | 5.9%  | 7.4%  | 6.4%  | 7.1%  | 14.1% | 7.2%  | 6.3%  | 15.9%  | 100.0%   |
| Cumulative              | 7.8% | 17.4% | 24.7% | 29.6% | 35.6% | 43.0% | 49.4% | 56.4% | 70.5% | 77.7% | 84.1% | 100.0% |          |
| 2008                    |      |       |       |       |       |       |       |       |       |       |       |        |          |
| Monthly                 | 8.6% | 4.6%  | 7.5%  | 8.2%  | 7.2%  | 6.4%  | 6.4%  | 5.2%  |       |       |       |        |          |
| YTD                     | 8.6% | 13.2% | 20.7% | 28.9% | 36.1% | 42.5% | 49.0% | 54.2% |       |       |       |        |          |

FY08 percentages are based on budget and may retroactively change due to budget revisions. Prior year percentages are based on actual annual expenditures. 3-year average consists of fiscal years 2005, 2006 and 2007.

<sup>\*</sup> Details may not sum to totals due to rounding.