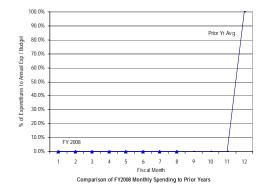

0.0% | 0.0% | 0.0% |      |      |      |        |          |
| YTD Variance - 2-yr Avg vs Current   |             |             |      |      |      |      |      | 0.0% |      |      |      |        |          |

| FY08 percentages are based on budget and may retroactively change due to budget revisions. Prior year percentages are based on actual annual expenditures. 2-yr average consists of fiscal |  |
|--------------------------------------------------------------------------------------------------------------------------------------------------------------------------------------------|--|
| years 2006 and 2007.                                                                                                                                                                       |  |







<sup>\*</sup> Details may not sum to totals due to rounding.

# Local Funds (0100) By Comptroller Source Group

SOURCE: Executive Information System / SOAR

\*\* UNAUDITED and UNADJUSTED \*\*

% of Year Elapsed: 66.7% % of Year Remaining: 33.3%

|               |               |                        |                                |                                | Α              | В                 | С            | D            | E              | F            | G                    | Н                    | ı                      |                                            |                                            | J - K |
|---------------|---------------|------------------------|--------------------------------|--------------------------------|----------------|----------------