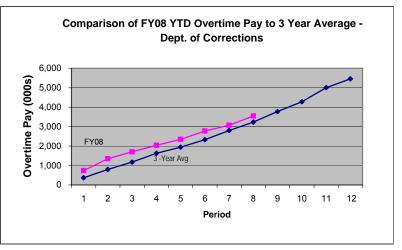

,661      |
| 52 DH0 PUBLIC SERVICES COMMISSION                |               |                     |                       |                                 |                       |                   | 180                              | 180         |
| 53 Grand Total                                   | 52,363,061    | 862                 | 1,289,470             | 358,658                         | 3,589                 | 915               | 6,860,172                        | 60,876,727  |

<sup>\*</sup> Details may not sum to totals due to rounding.

# Overtime Pay - MPD and FEMS

#### Monthly



### **FEMS**

**MPD** 



#### Year-To-Date





Office of Budget Planning Report Run Date: June 26, 2008

# Overtime Pay - DCPS and Dept. of Corrections

#### Monthly

Year-To-Date







DOC



Office of the Budget Planning Report Run Date: June 26, 2008

Comparative Statement - Overtime Pay As of May 31, 2008 and May 31, 2007

General Fund: Local Funds

SOURCE: Executive Information System / SOAR
\*\* UNAUDITED and UNADJUSTED \*\*

Year-end Totals

|           | UNA    | ODITED AND UNADJUSTED                    |            |            |             |           |            | year-en    | a rotais   |            |            |
|-----------|--------|------------------------------------------|------------|------------|-------------|-----------|------------|------------|------------|------------|------------|
|           |        |                                          | As of May  | As of May  |             |           |            |            |            |            |