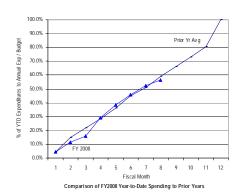

#### General Fund: Gross Funds

SOURCE: Executive Information System / SOAR

\*\* UNAUDITED and UNADJUSTED \*\*

| Accounting Period/Month | 1    | 2     | 3     | 4     | 5     | 6     | 7     | 8     | 9     | 10    | 11    | 12     | YE Total |
|-------------------------|------|-------|-------|-------|-------|-------|-------|-------|-------|-------|-------|--------|----------|
| 3-yr Avg :              |      |       |       |       |       |       |       |       |       |       |       |        |          |
| 2005                    | 6.0% | 5.8%  | 8.2%  | 6.9%  | 6.3%  | 8.6%  | 7.1%  | 6.5%  | 12.6% | 7.5%  | 8.1%  | 16.4%  | 100.0%   |
| 2006                    | 6.2% | 6.0%  | 8.0%  | 7.7%  | 5.0%  | 7.7%  | 6.8%  | 8.2%  | 11.8% | 8.3%  | 7.1%  | 17.1%  | 100.0%   |
| 2007                    | 7.9% | 5.1%  | 7.8%  | 7.7%  | 6.9%  | 7.6%  | 7.2%  | 6.9%  | 11.4% | 8.5%  | 6.9%  | 16.0%  | 100.0%   |
| Monthly                 | 6.7% | 5.6%  | 8.0%  | 7.4%  | 6.1%  | 8.0%  | 7.0%  | 7.2%  | 11.9% | 8.1%  | 7.4%  | 16.5%  | 100.0%   |
| Cumulative              | 6.7% | 12.3% | 20.3% | 27.8% | 33.9% | 41.8% | 48.9% | 56.1% | 68.0% | 76.1% | 83.5% | 100.0% |          |
| 2008                    |      |       |       |       |       |       |       |       |       |       |       |        |          |
| Monthly                 | 7.3% | 4.7%  | 6.9%  | 6.4%  | 6.6%  | 6.7%  | 6.0%  | 5.1%  |       |       |       |        |          |
| YTD                     | 7.3% | 12.0% | 18.8% | 25.3% | 31.8% | 38.5% | 44.6% | 49.7% |       |       |       |        |          |

FY08 percentages are based on budget and may retroactively change due to budget revisions. Prior year percentages are based on actual annual expenditures. 3-year average consists of fiscal years 2005, 2006 and 2007.

<sup>\*</sup> Details may not sum to totals due to rounding.

Comparison of FY2008 Year-to-Date Spending to Prior Years

Government of the District of Columbia Office of the Chief Financial Officer Comparative Analysis of Percentage Spent (Expenditures Only) Fiscal Year 2008 and Prior Years 2005-2007