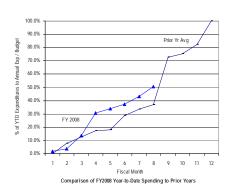

#### General Fund: Local Funds (Excluding Emergency Preparedness and Federal Payment Funds)

SOURCE: Executive Information System / SOAR

\*\* UNAUDITED and UNADJUSTED \*\*

| Accounting Period/Month | 1    | 2     | 3     | 4     | 5     | 6     | 7     | 8     | 9     | 10    | 11    | 12     | YE Total |
|-------------------------|------|-------|-------|-------|-------|-------|-------|-------|-------|-------|-------|--------|----------|
| 3-yr Avg :              |      |       |       |       |       |       |       |       |       |       |       |        |          |
| 2005                    | 7.6% | 10.0% | 7.4%  | 5.1%  | 5.9%  | 8.0%  | 6.3%  | 5.8%  | 15.0% | 7.3%  | 7.0%  | 14.6%  | 100.0%   |
| 2006                    | 7.2% | 9.2%  | 6.8%  | 4.9%  | 4.4%  | 6.8%  | 6.2%  | 9.2%  | 14.3% | 6.7%  | 5.9%  | 18.4%  | 100.0%   |
| 2007                    | 8.7% | 9.4%  | 7.8%  | 4.8%  | 7.5%  | 7.4%  | 6.7%  | 6.2%  | 12.9% | 7.6%  | 6.1%  | 14.8%  | 100.0%   |
| Monthly                 | 7.8% | 9.5%  | 7.3%  | 4.9%  | 5.9%  | 7.4%  | 6.4%  | 7.1%  | 14.1% | 7.2%  | 6.3%  | 15.9%  | 100.0%   |
| Cumulative              | 7.8% | 17.4% | 24.7% | 29.6% | 35.6% | 43.0% | 49.4% | 56.4% | 70.5% | 77.7% | 84.1% | 100.0% |          |
| 2008                    |      |       |       |       |       |       |       |       |       |       |       |        |          |
| Monthly                 | 8.6% | 4.6%  | 7.5%  | 8.2%  | 7.2%  | 6.4%  | 6.4%  | 5.2%  |       |       |       |        |          |
| YTD                     | 8.6% | 13.2% | 20.7% | 28.9% | 36.1% | 42.5% | 49.0% | 54.2% |       |       |       |        |          |

FY08 percentages are based on budget and may retroactively change due to budget revisions. Prior year percentages are based on actual annual expenditures. 3-year average consists of fiscal years 2005, 2006 and 2007.

<sup>\*</sup> Details may not sum to totals due to rounding.