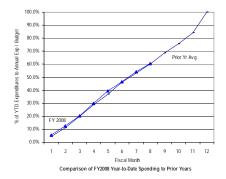

<sup>\*</sup> Details may not sum to totals due to rounding.

Comparison of FY2008 Year-to-Date Spending to Prior Years

Government of the District of Columbia Office of the Chief Financial Officer Comparative Analysis of Percentage Spent (Expenditures Only) Fiscal Year 2008 and Prior Years 2005-2007

#### General Fund: Local Funds (Excluding Emergency Preparedness and Federal Payment Funds)

SOURCE: Executive Information System / SOAR

\*\* UNAUDITED and UNADJUSTED \*\*

| Accounting Period/Month | 1    | 2     | 3     | 4     | 5     | 6     | 7     | 8     | 9     | 10    | 11    | 12     | YE Total |
|-------------------------|------|-------|-------|-------|-------|-------|-------|-------|-------|-------|-------|--------|----------|
| 3-yr Avg :              |      |       |       |       |       |       |       |       |       |       |       |        |          |
| 2005                    | 7.6% | 10.0% | 7.4%  | 5.1%  | 5.9%  | 8.0%  | 6.3%  | 5.8%  | 15.0% | 7.3%  | 7.0%  | 14.6%  | 100.0%   |
| 2006                    | 7.2% | 9.2%  | 6.8%  | 4.9%  | 4.4%  | 6.8%  | 6.2%  | 9.2%  | 14.3% | 6.7%  | 5.9%  | 18.4%  | 100.0%   |
| 2007                    | 8.7% | 9.4%  | 7.8%  | 4.8%  | 7.5%  | 7.4%  | 6.7%  | 6.2%  | 12.9% | 7.6%  | 6.1%  | 14.8%  | 100.0%   |
| Monthly                 | 7.8% | 9.5%  | 7.3%  | 4.9%  | 5.9%  | 7.4%  | 6.4%  | 7.1%  | 14.1% | 7.2%  | 6.3%  | 15.9%  | 100.0%   |
| Cumulative              | 7.8% | 17.4% | 24.7% | 29.6% | 35.6% | 43.0% | 49.4% | 56.4% | 70.5% | 77.7% | 84.1% | 100.0% |          |
| 2008                    |      |       |       |       |       |       |       |       |       |       |       |        |          |
| Monthly                 | 8.6% | 4.6%  | 7.5%  | 8.2%  | 7.2%  | 6.4%  | 6.4%  | 5.2%  |       |       |       |        |          |
| YTD                     | 8.6% | 13.2% | 20.7% | 28.9% | 36.1% | 42.5% | 49.0% | 54.2% |       |       |       |        |          |

FY08 percentages are based on budget and may retroactively change due to budget revisions. Prior year percentages are based on actual annual expenditures. 3-year average consists of fiscal years 2005, 2006 and 2007.

<sup>\*</sup> Details may not sum to totals due to rounding.