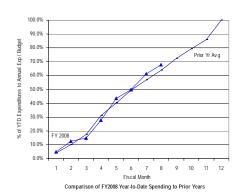

#### General Fund: Gross Funds

SOURCE: Executive Information System / SOAR

\*\* UNAUDITED and UNADJUSTED \*\*

| Accounting Period/Month | 1    | 2     | 3     | 4     | 5     | 6     | 7     | 8     | 9     | 10    | 11    | 12     | YE Total |
|-------------------------|------|-------|-------|-------|-------|-------|-------|-------|-------|-------|-------|--------|----------|
| 3-yr Avg :              |      |       |       |       |       |       |       |       |       |       |       |        |          |
| 2005                    | 6.0% | 5.8%  | 8.2%  | 6.9%  | 6.3%  | 8.6%  | 7.1%  | 6.5%  | 12.6% | 7.5%  | 8.1%  | 16.4%  | 100.0%   |
| 2006                    | 6.2% | 6.0%  | 8.0%  | 7.7%  | 5.0%  | 7.7%  | 6.8%  | 8.2%  | 11.8% | 8.3%  | 7.1%  | 17.1%  | 100.0%   |
| 2007                    | 7.9% | 5.1%  | 7.8%  | 7.7%  | 6.9%  | 7.6%  | 7.2%  | 6.9%  | 11.4% | 8.5%  | 6.9%  | 16.0%  | 100.0%   |
| Monthly                 | 6.7% | 5.6%  | 8.0%  | 7.4%  | 6.1%  | 8.0%  | 7.0%  | 7.2%  | 11.9% | 8.1%  | 7.4%  | 16.5%  | 100.0%   |
| Cumulative              | 6.7% | 12.3% | 20.3% | 27.8% | 33.9% | 41.8% | 48.9% | 56.1% | 68.0% | 76.1% | 83.5% | 100.0% |          |
| 2008                    |      |       |       |       |       |       |       |       |       |       |       |        |          |
| Monthly                 | 7.3% | 4.7%  | 6.9%  | 6.4%  | 6.6%  | 6.7%  | 6.0%  | 5.1%  |       |       |       |        |          |
| YTD                     | 7.3% | 12.0% | 18.8% | 25.3% | 31.8% | 38.5% | 44.6% | 49.7% |       |       |       |        |          |

<sup>\*</sup> Details may not sum to totals due to rounding.

Comparison of FY2008 Year-to-Date Spending to Prior Years

Government of the District of Columbia Office of the Chief Financial Officer Comparative Analysis of Percentage Spent (Expenditures Only) Fiscal Year 2008 and Prior Years 2005-2007