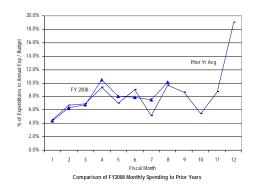

<sup>\*</sup> Details may not sum to totals due to rounding.

Comparison of FY2008 Year-to-Date Spending to Prior Years

Government of the District of Columbia Office of the Chief Financial Officer Comparative Analysis of Percentage Spent (Expenditures Only) Fiscal Year 2008 and Prior Years 2005-2007

#### General Fund: Gross Funds

SOURCE: Executive Information System / SOAR

\*\* UNAUDITED and UNADJUSTED \*\*

| Accounting Period/Month | 1    | 2     | 3     | 4     | 5     | 6     | 7     | 8     | 9     | 10    | 11    | 12     | YE Total |
|-------------------------|------|-------|-------|-------|-------|-------|-------|-------|-------|-------|-------|--------|----------|
| 3-yr Avg :              |      |       |       |       |       |       |       |       |       |       |       |        |          |
| 2005                    | 6.0% | 5.8%  | 8.2%  | 6.9%  | 6.3%  | 8.6%  | 7.1%  | 6.5%  | 12.6% | 7.5%  | 8.1%  | 16.4%  | 100.0%   |
| 2006                    | 6.2% | 6.0%  | 8.0%  | 7.7%  | 5.0%  | 7.7%  | 6.8%  | 8.2%  | 11.8% | 8.3%  | 7.1%  | 17.1%  | 100.0%   |
| 2007                    | 7.9% | 5.1%  | 7.8%  | 7.7%  | 6.9%  | 7.6%  | 7.2%  | 6.9%  | 11.4% | 8.5%  | 6.9%  | 16.0%  | 100.0%   |
| Monthly                 | 6.7% | 5.6%  | 8.0%  | 7.4%  | 6.1%  | 8.0%  | 7.0%  | 7.2%  | 11.9% | 8.1%  | 7.4%  | 16.5%  | 100.0%   |
| Cumulative              | 6.7% | 12.3% | 20.3% | 27.8% | 33.9% | 41.8% | 48.9% | 56.1% | 68.0% | 76.1% | 83.5% | 100.0% |          |
| 2008                    |      |       |       |       |       |       |       |       |       |       |       |        |          |
| Monthly                 | 7.3% | 4.7%  | 6.9%  | 6.4%  | 6.6%  | 6.7%  | 6.0%  | 5.1%  |       |       |       |        |          |
| YTD                     | 7.3% | 12.0% | 18.8% | 25.3% | 31.8% | 38.5% | 44.6% | 49.7% |       |       |       |        |          |