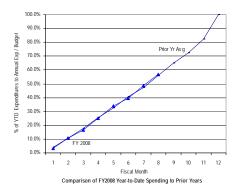

#### General Fund: Local Funds (Excluding Emergency Preparedness and Federal Payment Funds)

SOURCE: Executive Information System / SOAR

\*\* UNAUDITED and UNADJUSTED \*\*

| Accounting Period/Month | 1    | 2     | 3     | 4     | 5     | 6     | 7     | 8     | 9     | 10    | 11    | 12     | YE Total |
|-------------------------|------|-------|-------|-------|-------|-------|-------|-------|-------|-------|-------|--------|----------|
| 3-yr Avg :              |      |       |       |       |       |       |       |       |       |       |       |        |          |
| 2005                    | 7.6% | 10.0% | 7.4%  | 5.1%  | 5.9%  | 8.0%  | 6.3%  | 5.8%  | 15.0% | 7.3%  | 7.0%  | 14.6%  | 100.0%   |
| 2006                    | 7.2% | 9.2%  | 6.8%  | 4.9%  | 4.4%  | 6.8%  | 6.2%  | 9.2%  | 14.3% | 6.7%  | 5.9%  | 18.4%  | 100.0%   |
| 2007                    | 8.7% | 9.4%  | 7.8%  | 4.8%  | 7.5%  | 7.4%  | 6.7%  | 6.2%  | 12.9% | 7.6%  | 6.1%  | 14.8%  | 100.0%   |
| Monthly                 | 7.8% | 9.5%  | 7.3%  | 4.9%  | 5.9%  | 7.4%  | 6.4%  | 7.1%  | 14.1% | 7.2%  | 6.3%  | 15.9%  | 100.0%   |
| Cumulative              | 7.8% | 17.4% | 24.7% | 29.6% | 35.6% | 43.0% | 49.4% | 56.4% | 70.5% | 77.7% | 84.1% | 100.0% |          |
| 2008                    |      |       |       |       |       |       |       |       |       |       |       |        |          |
| Monthly                 | 8.6% | 4.6%  | 7.5%  | 8.2%  | 7.2%  | 6.4%  | 6.4%  | 5.2%  |       |       |       |        |          |
| YTD                     | 8.6% | 13.2% | 20.7% | 28.9% | 36.1% | 42.5% | 49.0% | 54.2% |       |       |       |        |          |

FY08 percentages are based on budget and may retroactively change due to budget revisions. Prior year percentages are based on actual annual expenditures. 3-year average consists of fiscal years 2005, 2006 and 2007.

<sup>\*</sup> Details may not sum to totals due to rounding.