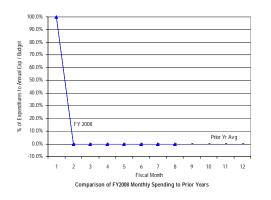

<sup>\*</sup> Details may not sum to totals due to rounding.

Comparison of FY2008 Year-to-Date Spending to Prior Years

Government of the District of Columbia Office of the Chief Financial Officer Comparative Analysis of Percentage Spent (Expenditures Only) Fiscal Year 2008 and Prior Years 2005-2007