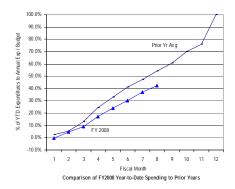

# (B) District Summary – Percentage Spent

**Gross Funds** 

#### General Fund: Gross Funds

SOURCE: Executive Information System / SOAR

\*\* UNAUDITED and UNADJUSTED \*\*

| Accounting Period/Month | 1    | 2     | 3     | 4     | 5     | 6     | 7     | 8     | 9     | 10    | 11    | 12     | YE Total |
|-------------------------|------|-------|-------|-------|-------|-------|-------|-------|-------|-------|-------|--------|----------|
| 3-yr Avg :              |      |       |       |       |       |       |       |       |       |       |       |        |          |
| 2005                    | 6.0% | 5.8%  | 8.2%  | 6.9%  | 6.3%  | 8.6%  | 7.1%  | 6.5%  | 12.6% | 7.5%  | 8.1%  | 16.4%  | 100.0%   |
| 2006                    | 6.2% | 6.0%  | 8.0%  | 7.7%  | 5.0%  | 7.7%  | 6.8%  | 8.2%  | 11.8% | 8.3%  | 7.1%  | 17.1%  | 100.0%   |
| 2007                    | 7.9% | 5.1%  | 7.8%  | 7.7%  | 6.9%  | 7.6%  | 7.2%  | 6.9%  | 11.4% | 8.5%  | 6.9%  | 16.0%  | 100.0%   |
| Monthly                 | 6.7% | 5.6%  | 8.0%  | 7.4%  | 6.1%  | 8.0%  | 7.0%  | 7.2%  | 11.9% | 8.1%  | 7.4%  | 16.5%  | 100.0%   |
| Cumulative              | 6.7% | 12.3% | 20.3% | 27.8% | 33.9% | 41.8% | 48.9% | 56.1% | 68.0% | 76.1% | 83.5% | 100.0% |          |
| 2008                    |      |       |       |       |       |       |       |       |       |       |       |        |          |
| Monthly                 | 7.3% | 4.7%  | 6.9%  | 6.4%  | 6.6%  | 6.7%  | 6.0%  | 5.1%  |       |       |       |        |          |
| YTD                     | 7.3% | 12.0% | 18.8% | 25.3% | 31.8% | 38.5% | 44.6% | 49.7% |       |       |       |        |          |

FY08 percentages are based on budget and may retroactively change due to budget revisions. Prior year percentages are based on actual annual expenditures. 3-year average consists of fiscal years 2005, 2006 and 2007.

<sup>\*</sup> Details may not sum to totals due to rounding.

Comparison of FY2008 Year-to-Date Spending to Prior Years

Government of the District of Columbia Office of the Chief Financial Officer Comparative Analysis of Percentage Spent (Expenditures Only) Fiscal Year 2008 and Prior Years 2005-2007