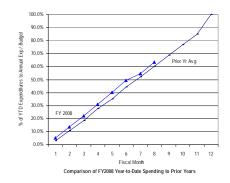

#### General Fund: Local Funds (Excluding Emergency Preparedness and Federal Payment Funds)

SOURCE: Executive Information System / SOAR

\*\* UNAUDITED and UNADJUSTED \*\*

| Accounting Period/Month | 1    | 2     | 3     | 4     | 5     | 6     | 7     | 8     | 9     | 10    | 11    | 12     | YE Total |
|-------------------------|------|-------|-------|-------|-------|-------|-------|-------|-------|-------|-------|--------|----------|
| 3-yr Avg :              |      |       |       |       |       |       |       |       |       |       |       |        |          |
| 2005                    | 7.6% | 10.0% | 7.4%  | 5.1%  | 5.9%  | 8.0%  | 6.3%  | 5.8%  | 15.0% | 7.3%  | 7.0%  | 14.6%  | 100.0%   |
| 2006                    | 7.2% | 9.2%  | 6.8%  | 4.9%  | 4.4%  | 6.8%  | 6.2%  | 9.2%  | 14.3% | 6.7%  | 5.9%  | 18.4%  | 100.0%   |
| 2007                    | 8.7% | 9.4%  | 7.8%  | 4.8%  | 7.5%  | 7.4%  | 6.7%  | 6.2%  | 12.9% | 7.6%  | 6.1%  | 14.8%  | 100.0%   |
| Monthly                 | 7.8% | 9.5%  | 7.3%  | 4.9%  | 5.9%  | 7.4%  | 6.4%  | 7.1%  | 14.1% | 7.2%  | 6.3%  | 15.9%  | 100.0%   |
| Cumulative              | 7.8% | 17.4% | 24.7% | 29.6% | 35.6% | 43.0% | 49.4% | 56.4% | 70.5% | 77.7% | 84.1% | 100.0% |          |
| 2008                    |      |       |       |       |       |       |       |       |       |       |       |        |          |
| Monthly                 | 8.6% | 4.6%  | 7.5%  | 8.2%  | 7.2%  | 6.4%  | 6.4%  | 5.2%  |       |       |       |        |          |
| YTD                     | 8.6% | 13.2% | 20.7% | 28.9% | 36.1% | 42.5% | 49.0% | 54.2% |       |       |       |        |          |