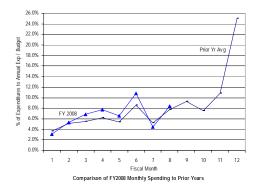

<sup>\*</sup> Details may not sum to totals due to rounding.

Comparison of FY2008 Year-to-Date Spending to Prior Years

Government of the District of Columbia Office of the Chief Financial Officer Comparative Analysis of Percentage Spent (Expenditures Only) Fiscal Year 2008 and Prior Years 2005-2007

#### General Fund: Local Funds (Excluding Emergency Preparedness and Federal Payment Funds)

SOURCE: Executive Information System / SOAR

\*\* UNAUDITED and UNADJUSTED \*\*

| Accounting Period/Month | 1    | 2     | 3     | 4     | 5     | 6     | 7     | 8     | 9     | 10    | 11    | 12     | YE Total |
|-------------------------|------|-------|-------|-------|-------|-------|-------|-------|-------|-------|-------|--------|----------|
| 3-yr Avg :              |      |       |       |       |       |       |       |       |       |       |       |        |          |
| 2005                    | 7.6% | 10.0% | 7.4%  | 5.1%  | 5.9%  | 8.0%  | 6.3%  | 5.8%  | 15.0% | 7.3%  | 7.0%  | 14.6%  | 100.0%   |
| 2006                    | 7.2% | 9.2%  | 6.8%  | 4.9%  | 4.4%  | 6.8%  | 6.2%  | 9.2%  | 14.3% | 6.7%  | 5.9%  | 18.4%  | 100.0%   |
| 2007                    | 8.7% | 9.4%  | 7.8%  | 4.8%  | 7.5%  | 7.4%  | 6.7%  | 6.2%  | 12.9% | 7.6%  | 6.1%  | 14.8%  | 100.0%   |
| Monthly                 | 7.8% | 9.5%  | 7.3%  | 4.9%  | 5.9%  | 7.4%  | 6.4%  | 7.1%  | 14.1% | 7.2%  | 6.3%  | 15.9%  | 100.0%   |
| Cumulative              | 7.8% | 17.4% | 24.7% | 29.6% | 35.6% | 43.0% | 49.4% | 56.4% | 70.5% | 77.7% | 84.1% | 100.0% |          |
| 2008                    |      |       |       |       |       |       |       |       |       |       |       |        |          |
| Monthly                 | 8.6% | 4.6%  | 7.5%  | 8.2%  | 7.2%  | 6.4%  | 6.4%  | 5.2%  |       |       |       |        |          |
| YTD                     | 8.6% | 13.2% | 20.7% | 28.9% | 36.1% | 42.5% | 49.0% | 54.2% |       |       |       |        |          |