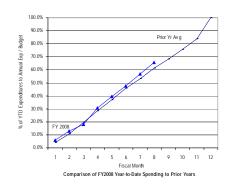

#### General Fund: Local Funds (Excluding Emergency Preparedness and Federal Payment Funds)

SOURCE: Executive Information System / SOAR

\*\* UNAUDITED and UNADJUSTED \*\*

| Accounting Period/Month | 1    | 2     | 3     | 4     | 5     | 6     | 7     | 8     | 9     | 10    | 11    | 12     | YE Total |
|-------------------------|------|-------|-------|-------|-------|-------|-------|-------|-------|-------|-------|--------|----------|
| 3-yr Avg :              |      |       |       |       |       |       |       |       |       |       |       |        |          |
| 2005                    | 7.6% | 10.0% | 7.4%  | 5.1%  | 5.9%  | 8.0%  | 6.3%  | 5.8%  | 15.0% | 7.3%  | 7.0%  | 14.6%  | 100.0%   |
| 2006                    | 7.2% | 9.2%  | 6.8%  | 4.9%  | 4.4%  | 6.8%  | 6.2%  | 9.2%  | 14.3% | 6.7%  | 5.9%  | 18.4%  | 100.0%   |
| 2007                    | 8.7% | 9.4%  | 7.8%  | 4.8%  | 7.5%  | 7.4%  | 6.7%  | 6.2%  | 12.9% | 7.6%  | 6.1%  | 14.8%  | 100.0%   |
| Monthly                 | 7.8% | 9.5%  | 7.3%  | 4.9%  | 5.9%  | 7.4%  | 6.4%  | 7.1%  | 14.1% | 7.2%  | 6.3%  | 15.9%  | 100.0%   |
| Cumulative              | 7.8% | 17.4% | 24.7% | 29.6% | 35.6% | 43.0% | 49.4% | 56.4% | 70.5% | 77.7% | 84.1% | 100.0% |          |
| 2008                    |      |       |       |       |       |       |       |       |       |       |       |        |          |
| Monthly                 | 8.6% | 4.6%  | 7.5%  | 8.2%  | 7.2%  | 6.4%  | 6.4%  | 5.2%  |       |       |       |        |          |
| YTD                     | 8.6% | 13.2% | 20.7% | 28.9% | 36.1% | 42.5% | 49.0% | 54.2% |       |       |       |        |          |

FY08 percentages are based on budget and may retroactively change due to budget revisions. Prior year percentages are based on actual annual expenditures. 3-year average consists of fiscal years 2005, 2006 and 2007.