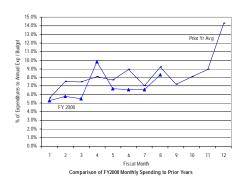

<sup>\*</sup> Details may not sum to totals due to rounding.

Comparison of FY2008 Year-to-Date Spending to Prior Years

Government of the District of Columbia Office of the Chief Financial Officer Comparative Analysis of Percentage Spent (Expenditures Only) Fiscal Year 2008 and Prior Years 2005-2007

The rate of expenditures alone through May 2008 is 54.2 percent of the budget, which is slightly less than historical rates. On average, during the past three fiscal years (FYs 2005, 2006, and 2007), agencies had spent 56.4 percent of their annual local funds through the first eight months of the fiscal year.

#### Gross Funds

Agencies spent or committed \$5.130 billion of their \$8.725 billion budget from all funding sources through the first eight months of FY 2008, leaving \$3.595 billion, or 41.2 percent for the remainder of the year. The rate of expenditures alone was 49.7 percent of budget, which is lower than the three-year historical average of 56.1 percent for gross funds. District agencies should maximize the use of their grants to relieve the burden on the local funds budget.