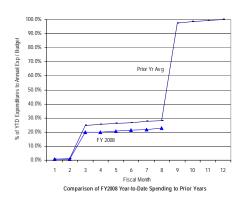

#### General Fund: Gross Funds

SOURCE: Executive Information System / SOAR

\*\* UNAUDITED and UNADJUSTED \*\*

| Accounting Period/Month | 1    | 2     | 3     | 4     | 5     | 6     | 7     | 8     | 9     | 10    | 11    | 12     | YE Total |
|-------------------------|------|-------|-------|-------|-------|-------|-------|-------|-------|-------|-------|--------|----------|
| 3-yr Avg :              |      |       |       |       |       |       |       |       |       |       |       |        |          |
| 2005                    | 6.0% | 5.8%  | 8.2%  | 6.9%  | 6.3%  | 8.6%  | 7.1%  | 6.5%  | 12.6% | 7.5%  | 8.1%  | 16.4%  | 100.0%   |
| 2006                    | 6.2% | 6.0%  | 8.0%  | 7.7%  | 5.0%  | 7.7%  | 6.8%  | 8.2%  | 11.8% | 8.3%  | 7.1%  | 17.1%  | 100.0%   |
| 2007                    | 7.9% | 5.1%  | 7.8%  | 7.7%  | 6.9%  | 7.6%  | 7.2%  | 6.9%  | 11.4% | 8.5%  | 6.9%  | 16.0%  | 100.0%   |
| Monthly                 | 6.7% | 5.6%  | 8.0%  | 7.4%  | 6.1%  | 8.0%  | 7.0%  | 7.2%  | 11.9% | 8.1%  | 7.4%  | 16.5%  | 100.0%   |
| Cumulative              | 6.7% | 12.3% | 20.3% | 27.8% | 33.9% | 41.8% | 48.9% | 56.1% | 68.0% | 76.1% | 83.5% | 100.0% |          |
| 2008                    |      |       |       |       |       |       |       |       |       |       |       |        |          |
| Monthly                 | 7.3% | 4.7%  | 6.9%  | 6.4%  | 6.6%  | 6.7%  | 6.0%  | 5.1%  |       |       |       |        |          |
| YTD                     | 7.3% | 12.0% | 18.8% | 25.3% | 31.8% | 38.5% | 44.6% | 49.7% |       |       |       |        |          |

FY08 percentages are based on budget and may retroactively change due to budget revisions. Prior year percentages are based on actual annual expenditures. 3-year average consists of fiscal years 2005, 2006 and 2007.

<sup>\*</sup> Details may not sum to totals due to rounding.

Comparison of FY2008 Year-to-Date Spending to Prior Years

Government of the District of Columbia Office of the Chief Financial Officer Comparative Analysis of Percentage Spent (Expenditures Only) Fiscal Year 2008 and Prior Years 2005-2007