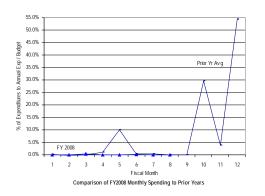

<sup>\*</sup> Details may not sum to totals due to rounding.

Comparison of FY2008 Year-to-Date Spending to Prior Years

Government of the District of Columbia Office of the Chief Financial Officer Comparative Analysis of Percentage Spent (Expenditures Only) Fiscal Year 2008 and Prior Years 2005-2007