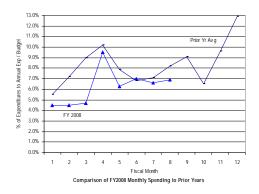

Current    |              |              |       |       |       |       |       | -11.9% |       |       |       |        |          |

FY08 percentages are based on budget and may retroactively change due to budget revisions. Prior year percentages are based on actual annual expenditures. 3-year average consists of fiscal years 2005, 2006 and 2007.

| l |      | History of        | Year-end CAFF | R Position |           |
|---|------|-------------------|---------------|------------|-----------|
|   | Year | Revised<br>Budget | Expenditures  | Balance    | % Balance |
|   | 2005 | 6,588,348         | 5,945,929     | 642,419    | 9.8%      |
|   | 2006 | 6,223,089         | 5,918,334     | 304,755    | 4.9%      |
| Į | 2007 | 6,896,507         | 6,563,306     | 333,201    | 4.8%      |





SOURCE: Executive Information System / SOAR

\*\* UNAUDITED and UNADJUSTED \*\*

% of Year Elapsed: 66.7%
% of Year Remaining: 33.3%

|              |                  |                        |                                |                                     | Α              | В                 | С            | D            | Ε              | F            | G                    | Н                    | ı                      | J                                          | K                                          | J - K  |
|--------------|------------------|------------------------|--------------------------------|-------------------------------------|----------------|-------------------|--------------|--------------|----------------|--------------|----------------------|--------