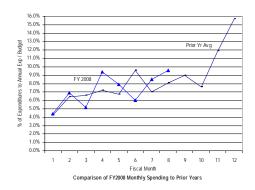

#### General Fund: Local Funds (Excluding Emergency Preparedness and Federal Payment Funds)

SOURCE: Executive Information System / SOAR

\*\* UNAUDITED and UNADJUSTED \*\*

| Accounting Period/Month | 1    | 2     | 3     | 4     | 5     | 6     | 7     | 8     | 9     | 10    | 11    | 12     | YE Total |
|-------------------------|------|-------|-------|-------|-------|-------|-------|-------|-------|-------|-------|--------|----------|
| 3-yr Avg :              |      |       |       |       |       |       |       |       |       |       |       |        |          |
| 2005                    | 7.6% | 10.0% | 7.4%  | 5.1%  | 5.9%  | 8.0%  | 6.3%  | 5.8%  | 15.0% | 7.3%  | 7.0%  | 14.6%  | 100.0%   |
| 2006                    | 7.2% | 9.2%  | 6.8%  | 4.9%  | 4.4%  | 6.8%  | 6.2%  | 9.2%  | 14.3% | 6.7%  | 5.9%  | 18.4%  | 100.0%   |
| 2007                    | 8.7% | 9.4%  | 7.8%  | 4.8%  | 7.5%  | 7.4%  | 6.7%  | 6.2%  | 12.9% | 7.6%  | 6.1%  | 14.8%  | 100.0%   |
| Monthly                 | 7.8% | 9.5%  | 7.3%  | 4.9%  | 5.9%  | 7.4%  | 6.4%  | 7.1%  | 14.1% | 7.2%  | 6.3%  | 15.9%  | 100.0%   |
| Cumulative              | 7.8% | 17.4% | 24.7% | 29.6% | 35.6% | 43.0% | 49.4% | 56.4% | 70.5% | 77.7% | 84.1% | 100.0% |          |
| 2008                    |      |       |       |       |       |       |       |       |       |       |       |        |          |
| Monthly                 | 8.6% | 4.6%  | 7.5%  | 8.2%  | 7.2%  | 6.4%  | 6.4%  | 5.2%  |       |       |       |        |          |
| YTD                     | 8.6% | 13.2% | 20.7% | 28.9% | 36.1% | 42.5% | 49.0% | 54.2% |       |       |       |        |          |

FY08 percentages are based on budget and may retroactively change due to budget revisions. Prior year percentages are based on actual annual expenditures. 3-year average consists of fiscal years 2005, 2006 and 2007.

<sup>\*</sup> Details may not sum to totals due to rounding.