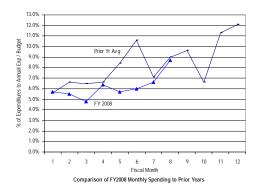

#### General Fund: Local Funds (Excluding Emergency Preparedness and Federal Payment Funds)

SOURCE: Executive Information System / SOAR

\*\* UNAUDITED and UNADJUSTED \*\*

| Accounting Period/Month | 1    | 2     | 3     | 4     | 5     | 6     | 7     | 8     | 9     | 10    | 11    | 12     | YE Total |
|-------------------------|------|-------|-------|-------|-------|-------|-------|-------|-------|-------|-------|--------|----------|
| 3-yr Avg :              |      |       |       |       |       |       |       |       |       |       |       |        |          |
| 2005                    | 7.6% | 10.0% | 7.4%  | 5.1%  | 5.9%  | 8.0%  | 6.3%  | 5.8%  | 15.0% | 7.3%  | 7.0%  | 14.6%  | 100.0%   |
| 2006                    | 7.2% | 9.2%  | 6.8%  | 4.9%  | 4.4%  | 6.8%  | 6.2%  | 9.2%  | 14.3% | 6.7%  | 5.9%  | 18.4%  | 100.0%   |
| 2007                    | 8.7% | 9.4%  | 7.8%  | 4.8%  | 7.5%  | 7.4%  | 6.7%  | 6.2%  | 12.9% | 7.6%  | 6.1%  | 14.8%  | 100.0%   |
| Monthly                 | 7.8% | 9.5%  | 7.3%  | 4.9%  | 5.9%  | 7.4%  | 6.4%  | 7.1%  | 14.1% | 7.2%  | 6.3%  | 15.9%  | 100.0%   |
| Cumulative              | 7.8% | 17.4% | 24.7% | 29.6% | 35.6% | 43.0% | 49.4% | 56.4% | 70.5% | 77.7% | 84.1% | 100.0% |          |
| 2008                    |      |       |       |       |       |       |       |       |       |       |       |        |          |
| Monthly                 | 8.6% | 4.6%  | 7.5%  | 8.2%  | 7.2%  | 6.4%  | 6.4%  | 5.2%  |       |       |       |        |          |
| YTD                     | 8.6% | 13.2% | 20.7% | 28.9% | 36.1% | 42.5% | 49.0% | 54.2% |       |       |       |        |          |

FY08 percentages are based on budget and may retroactively change due to budget revisions. Prior year percentages are based on actual annual expenditures. 3-year average consists of fiscal years 2005, 2006 and 2007.

<sup>\*</sup> Details may not sum to totals due to rounding.