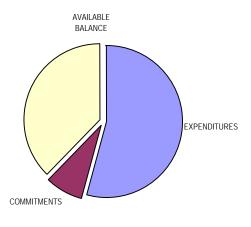

#### Local Funds

As of May 31, 2008, SOAR indicates that District agencies spent and committed (expenditures, encumbrances, intra-District advances, and pre-encumbrances) \$3.575 billion of their \$5.757 billion local funds budget. This leaves a total available balance for the District of \$2.182 billion, or 37.9 percent of their local budget for the remaining four months or 33.3 percent of the year.