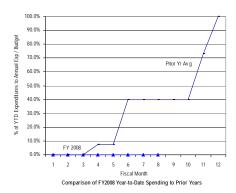

# (B) District Summary – Percentage Spent

**Gross Funds** 

#### General Fund: Gross Funds

SOURCE: Executive Information System / SOAR

\*\* UNAUDITED and UNADJUSTED \*\*

| Accounting Period/Month | 1    | 2     | 3     | 4     | 5     | 6     | 7     | 8     | 9     | 10    | 11    | 12     | YE Total |
|-------------------------|------|-------|-------|-------|-------|-------|-------|-------|-------|-------|-------|--------|----------|
| 3-yr Avg :              |      |       |       |       |       |       |       |       |       |       |       |        |          |
| 2005                    | 6.0% | 5.8%  | 8.2%  | 6.9%  | 6.3%  | 8.6%  | 7.1%  | 6.5%  | 12.6% | 7.5%  | 8.1%  | 16.4%  | 100.0%   |
| 2006                    | 6.2% | 6.0%  | 8.0%  | 7.7%  | 5.0%  | 7.7%  | 6.8%  | 8.2%  | 11.8% | 8.3%  | 7.1%  | 17.1%  | 100.0%   |
| 2007                    | 7.9% | 5.1%  | 7.8%  | 7.7%  | 6.9%  | 7.6%  | 7.2%  | 6.9%  | 11.4% | 8.5%  | 6.9%  | 16.0%  | 100.0%   |
| Monthly                 | 6.7% | 5.6%  | 8.0%  | 7.4%  | 6.1%  | 8.0%  | 7.0%  | 7.2%  | 11.9% | 8.1%  | 7.4%  | 16.5%  | 100.0%   |
| Cumulative              | 6.7% | 12.3% | 20.3% | 27.8% | 33.9% | 41.8% | 48.9% | 56.1% | 68.0% | 76.1% | 83.5% | 100.0% |          |
| 2008                    |      |       |       |       |       |       |       |       |       |       |       |        |          |
| Monthly                 | 7.3% | 4.7%  | 6.9%  | 6.4%  | 6.6%  | 6.7%  | 6.0%  | 5.1%  |       |       |       |        |          |
| YTD                     | 7.3% | 12.0% | 18.8% | 25.3% | 31.8% | 38.5% | 44.6% | 49.7% |       |       |       |        |          |

FY08 percentages are based on budget and may retroactively change due to budget revisions. Prior year percentages are based on actual annual expenditures. 3-year average consists of fiscal years 2005, 2006 and 2007.

<sup>\*</sup> Details may not sum to totals due to rounding.

Comparison of FY2008 Year-to-Date Spending to Prior Years

Government of the District of Columbia Office of the Chief Financial Officer Comparative Analysis of Percentage Spent (Expenditures Only) Fiscal Year 2008 and Prior Years 2005-2007