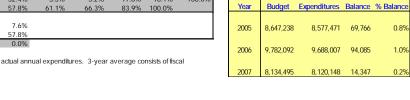

FY08 percentages are based on budget and may retroactively change due to budget revisions. Prior year percentages are based on actual annual expenditures. 3-year average consists of fiscal years 2005, 2006 and 2007.

<sup>\*</sup> Details may not sum to totals due to rounding.