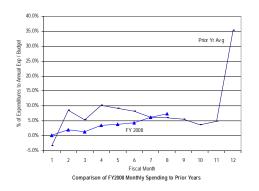

The rate of expenditures alone through May 2008 is 54.2 percent of the budget, which is slightly less than historical rates. On average, during the past three fiscal years (FYs 2005, 2006, and 2007), agencies had spent 56.4 percent of their annual local funds through the first eight months of the fiscal year.

#### Gross Funds

Agencies spent or committed \$5.130 billion of their \$8.725 billion budget from all funding sources through the first eight months of FY 2008, leaving \$3.595 billion, or 41.2 percent for the remainder of the year. The rate of expenditures alone was 49.7 percent of budget, which is lower than the three-year historical average of 56.1 percent for gross funds. District agencies should maximize the use of their grants to relieve the burden on the local funds budget.

#### General Fund: Gross Funds

SOURCE: Executive Information System / SOAR

\*\* UNAUDITED and UNADJUSTED \*\*

| Accounting Period/Month | 1    | 2     | 3     | 4     | 5     | 6     | 7     | 8     | 9     | 10    | 11    | 12     | YE Total |
|-------------------------|------|-------|-------|-------|-------|-------|-------|-------|-------|-------|-------|--------|----------|
| 3-yr Avg :              |      |       |       |       |       |       |       |       |       |       |       |        |          |
| 2005                    | 6.0% | 5.8%  | 8.2%  | 6.9%  | 6.3%  | 8.6%  | 7.1%  | 6.5%  | 12.6% | 7.5%  | 8.1%  | 16.4%  | 100.0%   |
| 2006                    | 6.2% | 6.0%  | 8.0%  | 7.7%  | 5.0%  | 7.7%  | 6.8%  | 8.2%  | 11.8% | 8.3%  | 7.1%  | 17.1%  | 100.0%   |
| 2007                    | 7.9% | 5.1%  | 7.8%  | 7.7%  | 6.9%  | 7.6%  | 7.2%  | 6.9%  | 11.4% | 8.5%  | 6.9%  | 16.0%  | 100.0%   |
| Monthly                 | 6.7% | 5.6%  | 8.0%  | 7.4%  | 6.1%  | 8.0%  | 7.0%  | 7.2%  | 11.9% | 8.1%  | 7.4%  | 16.5%  | 100.0%   |
| Cumulative              | 6.7% | 12.3% | 20.3% | 27.8% | 33.9% | 41.8% | 48.9% | 56.1% | 68.0% | 76.1% | 83.5% | 100.0% |          |
| 2008                    |      |       |       |       |       |       |       |       |       |       |       |        |          |
| Monthly                 | 7.3% | 4.7%  | 6.9%  | 6.4%  | 6.6%  | 6.7%  | 6.0%  | 5.1%  |       |       |       |        |          |
| YTD                     | 7.3% | 12.0% | 18.8% | 25.3% | 31.8% | 38.5% | 44.6% | 49.7% |       |       |       |        |          |

#### General Fund: Local Funds (Excluding Emergency Preparedness and Federal Payment Funds)

SOURCE: Executive Information System / SOAR

\*\* UNAUDITED and UNADJUSTED \*\*

| Accounting Period/Month | 1    | 2     | 3     | 4     | 5     | 6     | 7     | 8     | 9     | 10    | 11    | 12     | YE Total |
|-------------------------|------|-------|-------|-------|-------|-------|-------|-------|-------|-------|-------|--------|----------|
| 3-yr Avg :              |      |       |       |       |       |       |       |       |       |       |       |        |          |
| 2005                    | 7.6% | 10.0% | 7.4%  | 5.1%  | 5.9%  | 8.0%  | 6.3%  | 5.8%  | 15.0% | 7.3%  | 7.0%  | 14.6%  | 100.0%   |
| 2006                    | 7.2% | 9.2%  | 6.8%  | 4.9%  | 4.4%  | 6.8%  | 6.2%  | 9.2%  | 14.3% | 6.7%  | 5.9%  | 18.4%  | 100.0%   |
| 2007                    | 8.7% | 9.4%  | 7.8%  | 4.8%  | 7.5%  | 7.4%  | 6.7%  | 6.2%  | 12.9% | 7.6%  | 6.1%  | 14.8%  | 100.0%   |
| Monthly                 | 7.8% | 9.5%  | 7.3%  | 4.9%  | 5.9%  | 7.4%  | 6.4%  | 7.1%  | 14.1% | 7.2%  | 6.3%  | 15.9%  | 100.0%   |
| Cumulative              | 7.8% | 17.4% | 24.7% | 29.6% | 35.6% | 43.0% | 49.4% | 56.4% | 70.5% | 77.7% | 84.1% | 100.0% |          |
| 2008                    |      |       |       |       |       |       |       |       |       |       |       |        |          |
| Monthly                 | 8.6% | 4.6%  | 7.5%  | 8.2%  | 7.2%  | 6.4%  | 6.4%  | 5.2%  |       |       |       |        |          |
| YTD                     | 8.6% | 13.2% | 20.7% | 28.9% | 36.1% | 42.5% | 49.0% | 54.2% |       |       |       |        |          |