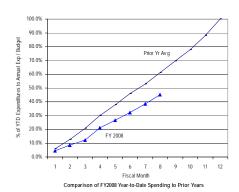

<sup>\*</sup> Details may not sum to totals due to rounding.

Comparison of FY2008 Year-to-Date Spending to Prior Years

Government of the District of Columbia Office of the Chief Financial Officer Comparative Analysis of Percentage Spent (Expenditures Only) Fiscal Year 2008 and Prior Years 2005-2007

#### General Fund: Local Funds (Excluding Emergency Preparedness and Federal Payment Funds)

SOURCE: Executive Information System / SOAR

\*\* UNAUDITED and UNADJUSTED \*\*

| Accounting Period/Month | 1    | 2     | 3     | 4     | 5     | 6     | 7     | 8     | 9     | 10    | 11    | 12     | YE Total |
|-------------------------|------|-------|-------|-------|-------|-------|-------|-------|-------|-------|-------|--------|----------|
| 3-yr Avg :              |      |       |       |       |       |       |       |       |       |       |       |        |          |
| 2005                    | 7.6% | 10.0% | 7.4%  | 5.1%  | 5.9%  | 8.0%  | 6.3%  | 5.8%  | 15.0% | 7.3%  | 7.0%  | 14.6%  | 100.0%   |
| 2006                    | 7.2% | 9.2%  | 6.8%  | 4.9%  | 4.4%  | 6.8%  | 6.2%  | 9.2%  | 14.3% | 6.7%  | 5.9%  | 18.4%  | 100.0%   |
| 2007                    | 8.7% | 9.4%  | 7.8%  | 4.8%  | 7.5%  | 7.4%  | 6.7%  | 6.2%  | 12.9% | 7.6%  | 6.1%  | 14.8%  | 100.0%   |
| Monthly                 | 7.8% | 9.5%  | 7.3%  | 4.9%  | 5.9%  | 7.4%  | 6.4%  | 7.1%  | 14.1% | 7.2%  | 6.3%  | 15.9%  | 100.0%   |
| Cumulative              | 7.8% | 17.4% | 24.7% | 29.6% | 35.6% | 43.0% | 49.4% | 56.4% | 70.5% | 77.7% | 84.1% | 100.0% |          |
| 2008                    |      |       |       |       |       |       |       |       |       |       |       |        |          |
| Monthly                 | 8.6% | 4.6%  | 7.5%  | 8.2%  | 7.2%  | 6.4%  | 6.4%  | 5.2%  |       |       |       |        |          |
| YTD                     | 8.6% | 13.2% | 20.7% | 28.9% | 36.1% | 42.5% | 49.0% | 54.2% |       |       |       |        |          |