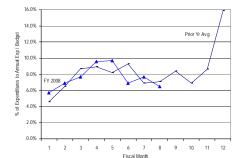

# (B) District Summary – Percentage Spent

**Gross Funds** 

#### General Fund: Gross Funds

SOURCE: Executive Information System / SOAR

\*\* UNAUDITED and UNADJUSTED \*\*

| Accounting Period/Month | 1    | 2     | 3     | 4     | 5     | 6     | 7     | 8     | 9     | 10    | 11    | 12     | YE Total |
|-------------------------|------|-------|-------|-------|-------|-------|-------|-------|-------|-------|-------|--------|----------|
| 3-yr Avg :              |      |       |       |       |       |       |       |       |       |       |       |        |          |
| 2005                    | 6.0% | 5.8%  | 8.2%  | 6.9%  | 6.3%  | 8.6%  | 7.1%  | 6.5%  | 12.6% | 7.5%  | 8.1%  | 16.4%  | 100.0%   |
| 2006                    | 6.2% | 6.0%  | 8.0%  | 7.7%  | 5.0%  | 7.7%  | 6.8%  | 8.2%  | 11.8% | 8.3%  | 7.1%  | 17.1%  | 100.0%   |
| 2007                    | 7.9% | 5.1%  | 7.8%  | 7.7%  | 6.9%  | 7.6%  | 7.2%  | 6.9%  | 11.4% | 8.5%  | 6.9%  | 16.0%  | 100.0%   |
| Monthly                 | 6.7% | 5.6%  | 8.0%  | 7.4%  | 6.1%  | 8.0%  | 7.0%  | 7.2%  | 11.9% | 8.1%  | 7.4%  | 16.5%  | 100.0%   |
| Cumulative              | 6.7% | 12.3% | 20.3% | 27.8% | 33.9% | 41.8% | 48.9% | 56.1% | 68.0% | 76.1% | 83.5% | 100.0% |          |
| 2008                    |      |       |       |       |       |       |       |       |       |       |       |        |          |
| Monthly                 | 7.3% | 4.7%  | 6.9%  | 6.4%  | 6.6%  | 6.7%  | 6.0%  | 5.1%  |       |       |       |        |          |
| YTD                     | 7.3% | 12.0% | 18.8% | 25.3% | 31.8% | 38.5% | 44.6% | 49.7% |       |       |       |        |          |

FY08 percentages are based on budget and may retroactively change due to budget revisions. Prior year percentages are based on actual annual expenditures. 3-year average consists of fiscal years 2005, 2006 and 2007.

<sup>\*</sup> Details may not sum to totals due to rounding.

Comparison of FY2008 Year-to-Date Spending to Prior Years

Government of the District of Columbia Office of the Chief Financial Officer Comparative Analysis of Percentage Spent (Expenditures Only) Fiscal Year 2008 and Prior Years 2005-2007