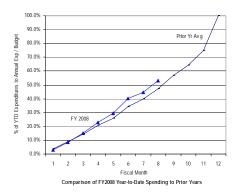

<sup>\*</sup> Details may not sum to totals due to rounding.

Comparison of FY2008 Year-to-Date Spending to Prior Years

Government of the District of Columbia Office of the Chief Financial Officer Comparative Analysis of Percentage Spent (Expenditures Only) Fiscal Year 2008 and Prior Years 2005-2007

#### General Fund: Local Funds (Excluding Emergency Preparedness and Federal Payment Funds)

SOURCE: Executive Information System / SOAR

\*\* UNAUDITED and UNADJUSTED \*\*

| Accounting Period/Month | 1    | 2     | 3     | 4     | 5     | 6     | 7     | 8     | 9     | 10    | 11    | 12     | YE Total |
|-------------------------|------|-------|-------|-------|-------|-------|-------|-------|-------|-------|-------|--------|----------|
| 3-yr Avg :              |      |       |       |       |       |       |       |       |       |       |       |        |          |
| 2005                    | 7.6% | 10.0% | 7.4%  | 5.1%  | 5.9%  | 8.0%  | 6.3%  | 5.8%  | 15.0% | 7.3%  | 7.0%  | 14.6%  | 100.0%   |
| 2006                    | 7.2% | 9.2%  | 6.8%  | 4.9%  | 4.4%  | 6.8%  | 6.2%  | 9.2%  | 14.3% | 6.7%  | 5.9%  | 18.4%  | 100.0%   |
| 2007                    | 8.7% | 9.4%  | 7.8%  | 4.8%  | 7.5%  | 7.4%  | 6.7%  | 6.2%  | 12.9% | 7.6%  | 6.1%  | 14.8%  | 100.0%   |
| Monthly                 | 7.8% | 9.5%  | 7.3%  | 4.9%  | 5.9%  | 7.4%  | 6.4%  | 7.1%  | 14.1% | 7.2%  | 6.3%  | 15.9%  | 100.0%   |
| Cumulative              | 7.8% | 17.4% | 24.7% | 29.6% | 35.6% | 43.0% | 49.4% | 56.4% | 70.5% | 77.7% | 84.1% | 100.0% |          |
| 2008                    |      |       |       |       |       |       |       |       |       |       |       |        |          |
| Monthly                 | 8.6% | 4.6%  | 7.5%  | 8.2%  | 7.2%  | 6.4%  | 6.4%  | 5.2%  |       |       |       |        |          |
| YTD                     | 8.6% | 13.2% | 20.7% | 28.9% | 36.1% | 42.5% | 49.0% | 54.2% |       |       |       |        |          |