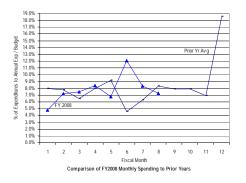

#### General Fund: Local Funds (Excluding Emergency Preparedness and Federal Payment Funds)

SOURCE: Executive Information System / SOAR

\*\* UNAUDITED and UNADJUSTED \*\*

| Accounting Period/Month | 1    | 2     | 3     | 4     | 5     | 6     | 7     | 8     | 9     | 10    | 11    | 12     | YE Total |
|-------------------------|------|-------|-------|-------|-------|-------|-------|-------|-------|-------|-------|--------|----------|
| 3-yr Avg :              |      |       |       |       |       |       |       |       |       |       |       |        |          |
| 2005                    | 7.6% | 10.0% | 7.4%  | 5.1%  | 5.9%  | 8.0%  | 6.3%  | 5.8%  | 15.0% | 7.3%  | 7.0%  | 14.6%  | 100.0%   |
| 2006                    | 7.2% | 9.2%  | 6.8%  | 4.9%  | 4.4%  | 6.8%  | 6.2%  | 9.2%  | 14.3% | 6.7%  | 5.9%  | 18.4%  | 100.0%   |
| 2007                    | 8.7% | 9.4%  | 7.8%  | 4.8%  | 7.5%  | 7.4%  | 6.7%  | 6.2%  | 12.9% | 7.6%  | 6.1%  | 14.8%  | 100.0%   |
| Monthly                 | 7.8% | 9.5%  | 7.3%  | 4.9%  | 5.9%  | 7.4%  | 6.4%  | 7.1%  | 14.1% | 7.2%  | 6.3%  | 15.9%  | 100.0%   |
| Cumulative              | 7.8% | 17.4% | 24.7% | 29.6% | 35.6% | 43.0% | 49.4% | 56.4% | 70.5% | 77.7% | 84.1% | 100.0% |          |
| 2008                    |      |       |       |       |       |       |       |       |       |       |       |        |          |
| Monthly                 | 8.6% | 4.6%  | 7.5%  | 8.2%  | 7.2%  | 6.4%  | 6.4%  | 5.2%  |       |       |       |        |          |
| YTD                     | 8.6% | 13.2% | 20.7% | 28.9% | 36.1% | 42.5% | 49.0% | 54.2% |       |       |       |        |          |

FY08 percentages are based on budget and may retroactively change due to budget revisions. Prior year percentages are based on actual annual expenditures. 3-year average consists of fiscal years 2005, 2006 and 2007.