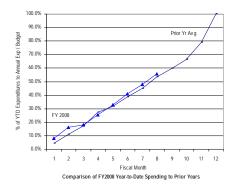

<sup>\*</sup> Details may not sum to totals due to rounding.

Comparison of FY2008 Year-to-Date Spending to Prior Years

Government of the District of Columbia Office of the Chief Financial Officer Comparative Analysis of Percentage Spent (Expenditures Only) Fiscal Year 2008 and Prior Years 2005-2007