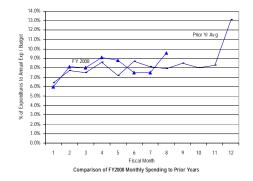

#### General Fund: Local Funds (Excluding Emergency Preparedness and Federal Payment Funds)

SOURCE: Executive Information System / SOAR

\*\* UNAUDITED and UNADJUSTED \*\*

| Accounting Period/Month | 1    | 2     | 3     | 4     | 5     | 6     | 7     | 8     | 9     | 10    | 11    | 12     | YE Total |
|-------------------------|------|-------|-------|-------|-------|-------|-------|-------|-------|-------|-------|--------|----------|
| 3-yr Avg :              |      |       |       |       |       |       |       |       |       |       |       |        |          |
| 2005                    | 7.6% | 10.0% | 7.4%  | 5.1%  | 5.9%  | 8.0%  | 6.3%  | 5.8%  | 15.0% | 7.3%  | 7.0%  | 14.6%  | 100.0%   |
| 2006                    | 7.2% | 9.2%  | 6.8%  | 4.9%  | 4.4%  | 6.8%  | 6.2%  | 9.2%  | 14.3% | 6.7%  | 5.9%  | 18.4%  | 100.0%   |
| 2007                    | 8.7% | 9.4%  | 7.8%  | 4.8%  | 7.5%  | 7.4%  | 6.7%  | 6.2%  | 12.9% | 7.6%  | 6.1%  | 14.8%  | 100.0%   |
| Monthly                 | 7.8% | 9.5%  | 7.3%  | 4.9%  | 5.9%  | 7.4%  | 6.4%  | 7.1%  | 14.1% | 7.2%  | 6.3%  | 15.9%  | 100.0%   |
| Cumulative              | 7.8% | 17.4% | 24.7% | 29.6% | 35.6% | 43.0% | 49.4% | 56.4% | 70.5% | 77.7% | 84.1% | 100.0% |          |
| 2008                    |      |       |       |       |       |       |       |       |       |       |       |        |          |
| Monthly                 | 8.6% | 4.6%  | 7.5%  | 8.2%  | 7.2%  | 6.4%  | 6.4%  | 5.2%  |       |       |       |        |          |
| YTD                     | 8.6% | 13.2% | 20.7% | 28.9% | 36.1% | 42.5% | 49.0% | 54.2% |       |       |       |        |          |

FY08 percentages are based on budget and may retroactively change due to budget revisions. Prior year percentages are based on actual annual expenditures. 3-year average consists of fiscal years 2005, 2006 and 2007.

<sup>\*</sup> Details may not sum to totals due to rounding.