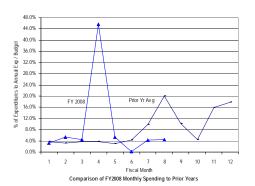

The rate of expenditures alone through May 2008 is 54.2 percent of the budget, which is slightly less than historical rates. On average, during the past three fiscal years (FYs 2005, 2006, and 2007), agencies had spent 56.4 percent of their annual local funds through the first eight months of the fiscal year.

#### Gross Funds

Agencies spent or committed \$5.130 billion of their \$8.725 billion budget from all funding sources through the first eight months of FY 2008, leaving \$3.595 billion, or 41.2 percent for the remainder of the year. The rate of expenditures alone was 49.7 percent of budget, which is lower than the three-year historical average of 56.1 percent for gross funds. District agencies should maximize the use of their grants to relieve the burden on the local funds budget.