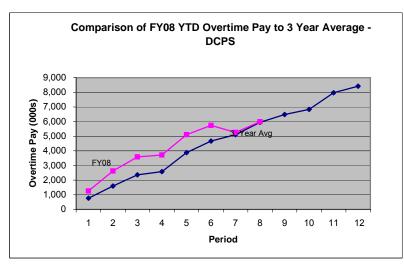

| 15,661      |
| 52 DH0 PUBLIC SERVICES COMMISSION                |               |                     |                       |                                 |                       |                   | 180                              | 180         |
| 53 Grand Total                                   | 52,363,061    | 862                 | 1,289,470             | 358,658                         | 3,589                 | 915               | 6,860,172                        | 60,876,727  |

<sup>\*</sup> Details may not sum to totals due to rounding.

# Overtime Pay - MPD and FEMS

#### Monthly



### **FEMS**

**MPD** 



#### Year-To-Date





Office of Budget Planning Report Run Date: June 26, 2008

# Overtime Pay - DCPS and Dept. of Corrections

#### Monthly

Year-To-Date







DOC



Office of the Budget Planning Report Run Date: June 26, 2008

Comparative Statement - Overtime Pay As of May 31, 2008 and May 31, 2007

General Fund: Local Funds

SOURCE: Executive Information System / SOAR
\*\* UNAUDITED and UNADJUSTED \*\*

Year-end Totals

|           | UNA    | ODITED AND UNADJUSTED                    |            |            |             |           |            | year-en    | a rotais   |            |            |
|-----------|--------|------------------------------------------|------------|------------|-------------|-----------|------------|------------|------------|------------|------------|
|           |        |                                          | As of May  | As of May  |             |           |            |            |            |