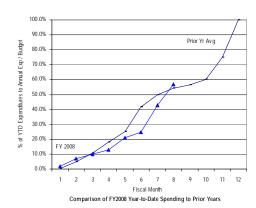

<sup>\*</sup> Details may not sum to totals due to rounding.

Comparison of FY2008 Year-to-Date Spending to Prior Years

Government of the District of Columbia Office of the Chief Financial Officer Comparative Analysis of Percentage Spent (Expenditures Only) Fiscal Year 2008 and Prior Years 2005-2007

#### General Fund: Local Funds (Excluding Emergency Preparedness and Federal Payment Funds)

SOURCE: Executive Information System / SOAR

\*\* UNAUDITED and UNADJUSTED \*\*

| Accounting Period/Month | 1    | 2     | 3     | 4     | 5     | 6     | 7     | 8     | 9     | 10    | 11    | 12     | YE Total |
|-------------------------|------|-------|-------|-------|-------|-------|-------|-------|-------|-------|-------|--------|----------|
| 3-yr Avg :              |      |       |       |       |       |       |       |       |       |       |       |        |          |
| 2005                    | 7.6% | 10.0% | 7.4%  | 5.1%  | 5.9%  | 8.0%  | 6.3%  | 5.8%  | 15.0% | 7.3%  | 7.0%  | 14.6%  | 100.0%   |
| 2006                    | 7.2% | 9.2%  | 6.8%  | 4.9%  | 4.4%  | 6.8%  | 6.2%  | 9.2%  | 14.3% | 6.7%  | 5.9%  | 18.4%  | 100.0%   |
| 2007                    | 8.7% | 9.4%  | 7.8%  | 4.8%  | 7.5%  | 7.4%  | 6.7%  | 6.2%  | 12.9% | 7.6%  | 6.1%  | 14.8%  | 100.0%   |
| Monthly                 | 7.8% | 9.5%  | 7.3%  | 4.9%  | 5.9%  | 7.4%  | 6.4%  | 7.1%  | 14.1% | 7.2%  | 6.3%  | 15.9%  | 100.0%   |
| Cumulative              | 7.8% | 17.4% | 24.7% | 29.6% | 35.6% | 43.0% | 49.4% | 56.4% | 70.5% | 77.7% | 84.1% | 100.0% |          |
| 2008                    |      |       |       |       |       |       |       |       |       |       |       |        |          |
| Monthly                 | 8.6% | 4.6%  | 7.5%  | 8.2%  | 7.2%  | 6.4%  | 6.4%  | 5.2%  |       |       |       |        |          |
| YTD                     | 8.6% | 13.2% | 20.7% | 28.9% | 36.1% | 42.5% | 49.0% | 54.2% |       |       |       |        |          |

FY08 percentages are based on budget and may retroactively change due to budget revisions. Prior year percentages are based on actual annual expenditures. 3-year average consists of fiscal years 2005, 2006 and 2007.