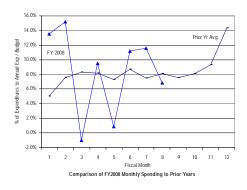

#### General Fund: Local Funds (Excluding Emergency Preparedness and Federal Payment Funds)

SOURCE: Executive Information System / SOAR

\*\* UNAUDITED and UNADJUSTED \*\*

| Accounting Period/Month | 1    | 2     | 3     | 4     | 5     | 6     | 7     | 8     | 9     | 10    | 11    | 12     | YE Total |
|-------------------------|------|-------|-------|-------|-------|-------|-------|-------|-------|-------|-------|--------|----------|
| 3-yr Avg :              |      |       |       |       |       |       |       |       |       |       |       |        |          |
| 2005                    | 7.6% | 10.0% | 7.4%  | 5.1%  | 5.9%  | 8.0%  | 6.3%  | 5.8%  | 15.0% | 7.3%  | 7.0%  | 14.6%  | 100.0%   |
| 2006                    | 7.2% | 9.2%  | 6.8%  | 4.9%  | 4.4%  | 6.8%  | 6.2%  | 9.2%  | 14.3% | 6.7%  | 5.9%  | 18.4%  | 100.0%   |
| 2007                    | 8.7% | 9.4%  | 7.8%  | 4.8%  | 7.5%  | 7.4%  | 6.7%  | 6.2%  | 12.9% | 7.6%  | 6.1%  | 14.8%  | 100.0%   |
| Monthly                 | 7.8% | 9.5%  | 7.3%  | 4.9%  | 5.9%  | 7.4%  | 6.4%  | 7.1%  | 14.1% | 7.2%  | 6.3%  | 15.9%  | 100.0%   |
| Cumulative              | 7.8% | 17.4% | 24.7% | 29.6% | 35.6% | 43.0% | 49.4% | 56.4% | 70.5% | 77.7% | 84.1% | 100.0% |          |
| 2008                    |      |       |       |       |       |       |       |       |       |       |       |        |          |
| Monthly                 | 8.6% | 4.6%  | 7.5%  | 8.2%  | 7.2%  | 6.4%  | 6.4%  | 5.2%  |       |       |       |        |          |
| YTD                     | 8.6% | 13.2% | 20.7% | 28.9% | 36.1% | 42.5% | 49.0% | 54.2% |       |       |       |        |          |