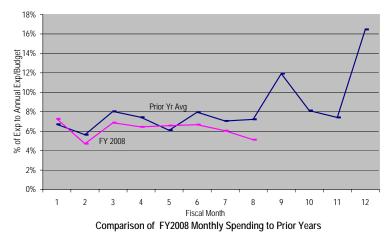

# (B) District Summary – Percentage Spent

**Gross Funds** 

#### General Fund: Gross Funds

SOURCE: Executive Information System / SOAR

\*\* UNAUDITED and UNADJUSTED \*\*

| Accounting Period/Month | 1    | 2     | 3     | 4     | 5     | 6     | 7     | 8     | 9     | 10    | 11    | 12     | YE Total |
|-------------------------|------|-------|-------|-------|-------|-------|-------|-------|-------|-------|-------|--------|----------|
| 3-yr Avg :              |      |       |       |       |       |       |       |       |       |       |       |        |          |
| 2005                    | 6.0% | 5.8%  | 8.2%  | 6.9%  | 6.3%  | 8.6%  | 7.1%  | 6.5%  | 12.6% | 7.5%  | 8.1%  | 16.4%  | 100.0%   |
| 2006                    | 6.2% | 6.0%  | 8.0%  | 7.7%  | 5.0%  | 7.7%  | 6.8%  | 8.2%  | 11.8% | 8.3%  | 7.1%  | 17.1%  | 100.0%   |
| 2007                    | 7.9% | 5.1%  | 7.8%  | 7.7%  | 6.9%  | 7.6%  | 7.2%  | 6.9%  | 11.4% | 8.5%  | 6.9%  | 16.0%  | 100.0%   |
| Monthly                 | 6.7% | 5.6%  | 8.0%  | 7.4%  | 6.1%  | 8.0%  | 7.0%  | 7.2%  | 11.9% | 8.1%  | 7.4%  | 16.5%  | 100.0%   |
| Cumulative              | 6.7% | 12.3% | 20.3% | 27.8% | 33.9% | 41.8% | 48.9% | 56.1% | 68.0% | 76.1% | 83.5% | 100.0% |          |
| 2008                    |      |       |       |       |       |       |       |       |       |       |       |        |          |
| Monthly                 | 7.3% | 4.7%  | 6.9%  | 6.4%  | 6.6%  | 6.7%  | 6.0%  | 5.1%  |       |       |       |        |          |
| YTD                     | 7.3% | 12.0% | 18.8% | 25.3% | 31.8% | 38.5% | 44.6% | 49.7% |       |       |       |        |          |

FY08 percentages are based on budget and may retroactively change due to budget revisions. Prior year percentages are based on actual annual expenditures. 3-year average consists of fiscal years 2005, 2006 and 2007.

<sup>\*</sup> Details may not sum to totals due to rounding.

Comparison of FY2008 Year-to-Date Spending to Prior Years

Government of the District of Columbia Office of the Chief Financial Officer Comparative Analysis of Percentage Spent (Expenditures Only) Fiscal Year 2008 and Prior Years 2005-2007