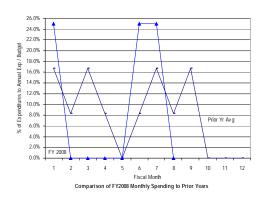

#### General Fund: Gross Funds

SOURCE: Executive Information System / SOAR

\*\* UNAUDITED and UNADJUSTED \*\*

| Accounting Period/Month | 1    | 2     | 3     | 4     | 5     | 6     | 7     | 8     | 9     | 10    | 11    | 12     | YE Total |
|-------------------------|------|-------|-------|-------|-------|-------|-------|-------|-------|-------|-------|--------|----------|
| 3-yr Avg :              |      |       |       |       |       |       |       |       |       |       |       |        |          |
| 2005                    | 6.0% | 5.8%  | 8.2%  | 6.9%  | 6.3%  | 8.6%  | 7.1%  | 6.5%  | 12.6% | 7.5%  | 8.1%  | 16.4%  | 100.0%   |
| 2006                    | 6.2% | 6.0%  | 8.0%  | 7.7%  | 5.0%  | 7.7%  | 6.8%  | 8.2%  | 11.8% | 8.3%  | 7.1%  | 17.1%  | 100.0%   |
| 2007                    | 7.9% | 5.1%  | 7.8%  | 7.7%  | 6.9%  | 7.6%  | 7.2%  | 6.9%  | 11.4% | 8.5%  | 6.9%  | 16.0%  | 100.0%   |
| Monthly                 | 6.7% | 5.6%  | 8.0%  | 7.4%  | 6.1%  | 8.0%  | 7.0%  | 7.2%  | 11.9% | 8.1%  | 7.4%  | 16.5%  | 100.0%   |
| Cumulative              | 6.7% | 12.3% | 20.3% | 27.8% | 33.9% | 41.8% | 48.9% | 56.1% | 68.0% | 76.1% | 83.5% | 100.0% |          |
| 2008                    |      |       |       |       |       |       |       |       |       |       |       |        |          |
| Monthly                 | 7.3% | 4.7%  | 6.9%  | 6.4%  | 6.6%  | 6.7%  | 6.0%  | 5.1%  |       |       |       |        |          |
| YTD                     | 7.3% | 12.0% | 18.8% | 25.3% | 31.8% | 38.5% | 44.6% | 49.7% |       |       |       |        |          |