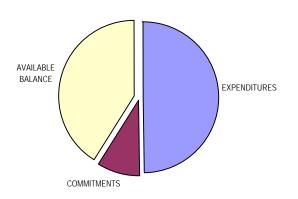

#### Local Funds

As of May 31, 2008, SOAR indicates that District agencies spent and committed (expenditures, encumbrances, intra-District advances, and pre-encumbrances) \$3.575 billion of their \$5.757 billion local funds budget. This leaves a total available balance for the District of \$2.182 billion, or 37.9 percent of their local budget for the remaining four months or 33.3 percent of the year.

The rate of expenditures alone through May 2008 is 54.2 percent of the budget, which is slightly less than historical rates. On average, during the past three fiscal years (FYs 2005, 2006, and 2007), agencies had spent 56.4 percent of their annual local funds through the first eight months of the fiscal year.