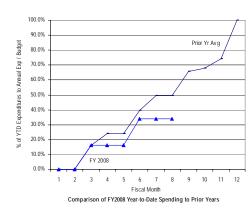

<sup>\*</sup> Details may not sum to totals due to rounding.

Comparison of FY2008 Year-to-Date Spending to Prior Years

Government of the District of Columbia Office of the Chief Financial Officer Comparative Analysis of Percentage Spent (Expenditures Only) Fiscal Year 2008 and Prior Years 2005-2007