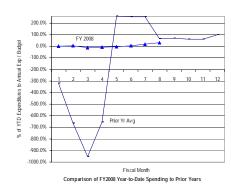

<sup>\*</sup> Details may not sum to totals due to rounding.

Comparison of FY2008 Year-to-Date Spending to Prior Years

Government of the District of Columbia Office of the Chief Financial Officer Comparative Analysis of Percentage Spent (Expenditures Only) Fiscal Year 2008 and Prior Years 2005-2007

#### General Fund: Local Funds (Excluding Emergency Preparedness and Federal Payment Funds)

SOURCE: Executive Information System / SOAR

\*\* UNAUDITED and UNADJUSTED \*\*

| Accounting Period/Month | 1    | 2     | 3     | 4     | 5     | 6     | 7     | 8     | 9     | 10    | 11    | 12     | YE Total |
|-------------------------|------|-------|-------|-------|-------|-------|-------|-------|-------|-------|-------|--------|----------|
| 3-yr Avg :              |      |       |       |       |       |       |       |       |       |       |       |        |          |
| 2005                    | 7.6% | 10.0% | 7.4%  | 5.1%  | 5.9%  | 8.0%  | 6.3%  | 5.8%  | 15.0% | 7.3%  | 7.0%  | 14.6%  | 100.0%   |
| 2006                    | 7.2% | 9.2%  | 6.8%  | 4.9%  | 4.4%  | 6.8%  | 6.2%  | 9.2%  | 14.3% | 6.7%  | 5.9%  | 18.4%  | 100.0%   |
| 2007                    | 8.7% | 9.4%  | 7.8%  | 4.8%  | 7.5%  | 7.4%  | 6.7%  | 6.2%  | 12.9% | 7.6%  | 6.1%  | 14.8%  | 100.0%   |
| Monthly                 | 7.8% | 9.5%  | 7.3%  | 4.9%  | 5.9%  | 7.4%  | 6.4%  | 7.1%  | 14.1% | 7.2%  | 6.3%  | 15.9%  | 100.0%   |
| Cumulative              | 7.8% | 17.4% | 24.7% | 29.6% | 35.6% | 43.0% | 49.4% | 56.4% | 70.5% | 77.7% | 84.1% | 100.0% |          |
| 2008                    |      |       |       |       |       |       |       |       |       |       |       |        |          |
| Monthly                 | 8.6% | 4.6%  | 7.5%  | 8.2%  | 7.2%  | 6.4%  | 6.4%  | 5.2%  |       |       |       |        |          |
| YTD                     | 8.6% | 13.2% | 20.7% | 28.9% | 36.1% | 42.5% | 49.0% | 54.2% |       |       |       |        |          |

FY08 percentages are based on budget and may retroactively change due to budget revisions. Prior year percentages are based on actual annual expenditures. 3-year average consists of fiscal years 2005, 2006 and 2007.