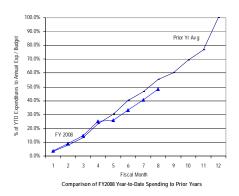

# (B) District Summary – Percentage Spent

**Gross Funds** 

#### General Fund: Gross Funds

SOURCE: Executive Information System / SOAR

\*\* UNAUDITED and UNADJUSTED \*\*

| Accounting Period/Month | 1    | 2     | 3     | 4     | 5     | 6     | 7     | 8     | 9     | 10    | 11    | 12     | YE Total |
|-------------------------|------|-------|-------|-------|-------|-------|-------|-------|-------|-------|-------|--------|----------|
| 3-yr Avg :              |      |       |       |       |       |       |       |       |       |       |       |        |          |
| 2005                    | 6.0% | 5.8%  | 8.2%  | 6.9%  | 6.3%  | 8.6%  | 7.1%  | 6.5%  | 12.6% | 7.5%  | 8.1%  | 16.4%  | 100.0%   |
| 2006                    | 6.2% | 6.0%  | 8.0%  | 7.7%  | 5.0%  | 7.7%  | 6.8%  | 8.2%  | 11.8% | 8.3%  | 7.1%  | 17.1%  | 100.0%   |
| 2007                    | 7.9% | 5.1%  | 7.8%  | 7.7%  | 6.9%  | 7.6%  | 7.2%  | 6.9%  | 11.4% | 8.5%  | 6.9%  | 16.0%  | 100.0%   |
| Monthly                 | 6.7% | 5.6%  | 8.0%  | 7.4%  | 6.1%  | 8.0%  | 7.0%  | 7.2%  | 11.9% | 8.1%  | 7.4%  | 16.5%  | 100.0%   |
| Cumulative              | 6.7% | 12.3% | 20.3% | 27.8% | 33.9% | 41.8% | 48.9% | 56.1% | 68.0% | 76.1% | 83.5% | 100.0% |          |
| 2008                    |      |       |       |       |       |       |       |       |       |       |       |        |          |
| Monthly                 | 7.3% | 4.7%  | 6.9%  | 6.4%  | 6.6%  | 6.7%  | 6.0%  | 5.1%  |       |       |       |        |          |
| YTD                     | 7.3% | 12.0% | 18.8% | 25.3% | 31.8% | 38.5% | 44.6% | 49.7% |       |       |       |        |          |

FY08 percentages are based on budget and may retroactively change due to budget revisions. Prior year percentages are based on actual annual expenditures. 3-year average consists of fiscal years 2005, 2006 and 2007.

<sup>\*</sup> Details may not sum to totals due to rounding.

Comparison of FY2008 Year-to-Date Spending to Prior Years

Government of the District of Columbia Office of the Chief Financial Officer Comparative Analysis of Percentage Spent (Expenditures Only) Fiscal Year 2008 and Prior Years 2005-2007