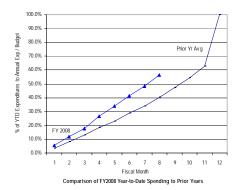

# (B) District Summary – Percentage Spent

**Gross Funds** 

#### General Fund: Gross Funds

SOURCE: Executive Information System / SOAR

\*\* UNAUDITED and UNADJUSTED \*\*

| Accounting Period/Month | 1    | 2     | 3     | 4     | 5     | 6     | 7     | 8     | 9     | 10    | 11    | 12     | YE Total |
|-------------------------|------|-------|-------|-------|-------|-------|-------|-------|-------|-------|-------|--------|----------|
| 3-yr Avg :              |      |       |       |       |       |       |       |       |       |       |       |        |          |
| 2005                    | 6.0% | 5.8%  | 8.2%  | 6.9%  | 6.3%  | 8.6%  | 7.1%  | 6.5%  | 12.6% | 7.5%  | 8.1%  | 16.4%  | 100.0%   |
| 2006                    | 6.2% | 6.0%  | 8.0%  | 7.7%  | 5.0%  | 7.7%  | 6.8%  | 8.2%  | 11.8% | 8.3%  | 7.1%  | 17.1%  | 100.0%   |
| 2007                    | 7.9% | 5.1%  | 7.8%  | 7.7%  | 6.9%  | 7.6%  | 7.2%  | 6.9%  | 11.4% | 8.5%  | 6.9%  | 16.0%  | 100.0%   |
| Monthly                 | 6.7% | 5.6%  | 8.0%  | 7.4%  | 6.1%  | 8.0%  | 7.0%  | 7.2%  | 11.9% | 8.1%  | 7.4%  | 16.5%  | 100.0%   |
| Cumulative              | 6.7% | 12.3% | 20.3% | 27.8% | 33.9% | 41.8% | 48.9% | 56.1% | 68.0% | 76.1% | 83.5% | 100.0% |          |
| 2008                    |      |       |       |       |       |       |       |       |       |       |       |        |          |
| Monthly                 | 7.3% | 4.7%  | 6.9%  | 6.4%  | 6.6%  | 6.7%  | 6.0%  | 5.1%  |       |       |       |        |          |
| YTD                     | 7.3% | 12.0% | 18.8% | 25.3% | 31.8% | 38.5% | 44.6% | 49.7% |       |       |       |        |          |

FY08 percentages are based on budget and may retroactively change due to budget revisions. Prior year percentages are based on actual annual expenditures. 3-year average consists of fiscal years 2005, 2006 and 2007.

<sup>\*</sup> Details may not sum to totals due to rounding.

Comparison of FY2008 Year-to-Date Spending to Prior Years

Government of the District of Columbia Office of the Chief Financial Officer Comparative Analysis of Percentage Spent (Expenditures Only) Fiscal Year 2008 and Prior Years 2005-2007