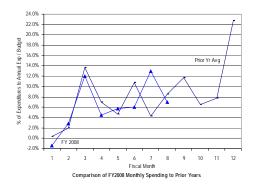

#### General Fund: Local Funds (Excluding Emergency Preparedness and Federal Payment Funds)

SOURCE: Executive Information System / SOAR

\*\* UNAUDITED and UNADJUSTED \*\*

| Accounting Period/Month | 1    | 2     | 3     | 4     | 5     | 6     | 7     | 8     | 9     | 10    | 11    | 12     | YE Total |
|-------------------------|------|-------|-------|-------|-------|-------|-------|-------|-------|-------|-------|--------|----------|
| 3-yr Avg :              |      |       |       |       |       |       |       |       |       |       |       |        |          |
| 2005                    | 7.6% | 10.0% | 7.4%  | 5.1%  | 5.9%  | 8.0%  | 6.3%  | 5.8%  | 15.0% | 7.3%  | 7.0%  | 14.6%  | 100.0%   |
| 2006                    | 7.2% | 9.2%  | 6.8%  | 4.9%  | 4.4%  | 6.8%  | 6.2%  | 9.2%  | 14.3% | 6.7%  | 5.9%  | 18.4%  | 100.0%   |
| 2007                    | 8.7% | 9.4%  | 7.8%  | 4.8%  | 7.5%  | 7.4%  | 6.7%  | 6.2%  | 12.9% | 7.6%  | 6.1%  | 14.8%  | 100.0%   |
| Monthly                 | 7.8% | 9.5%  | 7.3%  | 4.9%  | 5.9%  | 7.4%  | 6.4%  | 7.1%  | 14.1% | 7.2%  | 6.3%  | 15.9%  | 100.0%   |
| Cumulative              | 7.8% | 17.4% | 24.7% | 29.6% | 35.6% | 43.0% | 49.4% | 56.4% | 70.5% | 77.7% | 84.1% | 100.0% |          |
| 2008                    |      |       |       |       |       |       |       |       |       |       |       |        |          |
| Monthly                 | 8.6% | 4.6%  | 7.5%  | 8.2%  | 7.2%  | 6.4%  | 6.4%  | 5.2%  |       |       |       |        |          |
| YTD                     | 8.6% | 13.2% | 20.7% | 28.9% | 36.1% | 42.5% | 49.0% | 54.2% |       |       |       |        |          |

FY08 percentages are based on budget and may retroactively change due to budget revisions. Prior year percentages are based on actual annual expenditures. 3-year average consists of fiscal years 2005, 2006 and 2007.

<sup>\*</sup> Details may not sum to totals due to rounding.