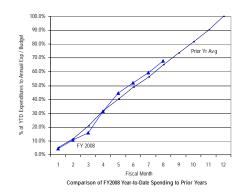

#### General Fund: Local Funds (Excluding Emergency Preparedness and Federal Payment Funds)

SOURCE: Executive Information System / SOAR

\*\* UNAUDITED and UNADJUSTED \*\*

| Accounting Period/Month | 1    | 2     | 3     | 4     | 5     | 6     | 7     | 8     | 9     | 10    | 11    | 12     | YE Total |
|-------------------------|------|-------|-------|-------|-------|-------|-------|-------|-------|-------|-------|--------|----------|
| 3-yr Avg :              |      |       |       |       |       |       |       |       |       |       |       |        |          |
| 2005                    | 7.6% | 10.0% | 7.4%  | 5.1%  | 5.9%  | 8.0%  | 6.3%  | 5.8%  | 15.0% | 7.3%  | 7.0%  | 14.6%  | 100.0%   |
| 2006                    | 7.2% | 9.2%  | 6.8%  | 4.9%  | 4.4%  | 6.8%  | 6.2%  | 9.2%  | 14.3% | 6.7%  | 5.9%  | 18.4%  | 100.0%   |
| 2007                    | 8.7% | 9.4%  | 7.8%  | 4.8%  | 7.5%  | 7.4%  | 6.7%  | 6.2%  | 12.9% | 7.6%  | 6.1%  | 14.8%  | 100.0%   |
| Monthly                 | 7.8% | 9.5%  | 7.3%  | 4.9%  | 5.9%  | 7.4%  | 6.4%  | 7.1%  | 14.1% | 7.2%  | 6.3%  | 15.9%  | 100.0%   |
| Cumulative              | 7.8% | 17.4% | 24.7% | 29.6% | 35.6% | 43.0% | 49.4% | 56.4% | 70.5% | 77.7% | 84.1% | 100.0% |          |
| 2008                    |      |       |       |       |       |       |       |       |       |       |       |        |          |
| Monthly                 | 8.6% | 4.6%  | 7.5%  | 8.2%  | 7.2%  | 6.4%  | 6.4%  | 5.2%  |       |       |       |        |          |
| YTD                     | 8.6% | 13.2% | 20.7% | 28.9% | 36.1% | 42.5% | 49.0% | 54.2% |       |       |       |        |          |

FY08 percentages are based on budget and may retroactively change due to budget revisions. Prior year percentages are based on actual annual expenditures. 3-year average consists of fiscal years 2005, 2006 and 2007.

<sup>\*</sup> Details may not sum to totals due to rounding.