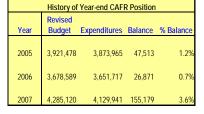

#### General Fund: Gross Funds

SOURCE: Executive Information System / SOAR

\*\* UNAUDITED and UNADJUSTED \*\*

| Accounting Period/Month | 1    | 2     | 3     | 4     | 5     | 6     | 7     | 8     | 9     | 10    | 11    | 12     | YE Total |
|-------------------------|------|-------|-------|-------|-------|-------|-------|-------|-------|-------|-------|--------|----------|
| 3-yr Avg :              |      |       |       |       |       |       |       |       |       |       |       |        |          |
| 2005                    | 6.0% | 5.8%  | 8.2%  | 6.9%  | 6.3%  | 8.6%  | 7.1%  | 6.5%  | 12.6% | 7.5%  | 8.1%  | 16.4%  | 100.0%   |
| 2006                    | 6.2% | 6.0%  | 8.0%  | 7.7%  | 5.0%  | 7.7%  | 6.8%  | 8.2%  | 11.8% | 8.3%  | 7.1%  | 17.1%  | 100.0%   |
| 2007                    | 7.9% | 5.1%  | 7.8%  | 7.7%  | 6.9%  | 7.6%  | 7.2%  | 6.9%  | 11.4% | 8.5%  | 6.9%  | 16.0%  | 100.0%   |
| Monthly                 | 6.7% | 5.6%  | 8.0%  | 7.4%  | 6.1%  | 8.0%  | 7.0%  | 7.2%  | 11.9% | 8.1%  | 7.4%  | 16.5%  | 100.0%   |
| Cumulative              | 6.7% | 12.3% | 20.3% | 27.8% | 33.9% | 41.8% | 48.9% | 56.1% | 68.0% | 76.1% | 83.5% | 100.0% |          |
| 2008                    |      |       |       |       |       |       |       |       |       |       |       |        |          |
| Monthly                 | 7.3% | 4.7%  | 6.9%  | 6.4%  | 6.6%  | 6.7%  | 6.0%  | 5.1%  |       |       |       |        |          |
| YTD                     | 7.3% | 12.0% | 18.8% | 25.3% | 31.8% | 38.5% | 44.6% | 49.7% |       |       |       |        |          |

FY08 percentages are based on budget and may retroactively change due to budget revisions. Prior year percentages are based on actual annual expenditures. 3-year average consists of fiscal years 2005, 2006 and 2007.

<sup>\*</sup> Details may not sum to totals due to rounding.

Comparison of FY2008 Year-to-Date Spending to Prior Years

Government of the District of Columbia Office of the Chief Financial Officer Comparative Analysis of Percentage Spent (Expenditures Only) Fiscal Year 2008 and Prior Years 2005-2007