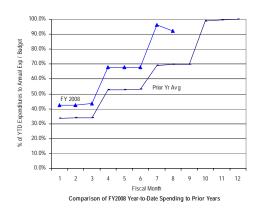

#### General Fund: Gross Funds

SOURCE: Executive Information System / SOAR

\*\* UNAUDITED and UNADJUSTED \*\*

| Accounting Period/Month | 1    | 2     | 3     | 4     | 5     | 6     | 7     | 8     | 9     | 10    | 11    | 12     | YE Total |
|-------------------------|------|-------|-------|-------|-------|-------|-------|-------|-------|-------|-------|--------|----------|
| 3-yr Avg :              |      |       |       |       |       |       |       |       |       |       |       |        |          |
| 2005                    | 6.0% | 5.8%  | 8.2%  | 6.9%  | 6.3%  | 8.6%  | 7.1%  | 6.5%  | 12.6% | 7.5%  | 8.1%  | 16.4%  | 100.0%   |
| 2006                    | 6.2% | 6.0%  | 8.0%  | 7.7%  | 5.0%  | 7.7%  | 6.8%  | 8.2%  | 11.8% | 8.3%  | 7.1%  | 17.1%  | 100.0%   |
| 2007                    | 7.9% | 5.1%  | 7.8%  | 7.7%  | 6.9%  | 7.6%  | 7.2%  | 6.9%  | 11.4% | 8.5%  | 6.9%  | 16.0%  | 100.0%   |
| Monthly                 | 6.7% | 5.6%  | 8.0%  | 7.4%  | 6.1%  | 8.0%  | 7.0%  | 7.2%  | 11.9% | 8.1%  | 7.4%  | 16.5%  | 100.0%   |
| Cumulative              | 6.7% | 12.3% | 20.3% | 27.8% | 33.9% | 41.8% | 48.9% | 56.1% | 68.0% | 76.1% | 83.5% | 100.0% |          |
| 2008                    |      |       |       |       |       |       |       |       |       |       |       |        |          |
| Monthly                 | 7.3% | 4.7%  | 6.9%  | 6.4%  | 6.6%  | 6.7%  | 6.0%  | 5.1%  |       |       |       |        |          |
| YTD                     | 7.3% | 12.0% | 18.8% | 25.3% | 31.8% | 38.5% | 44.6% | 49.7% |       |       |       |        |          |

<sup>\*</sup> Details may not sum to totals due to rounding.

Comparison of FY2008 Year-to-Date Spending to Prior Years

Government of the District of Columbia Office of the Chief Financial Officer Comparative Analysis of Percentage Spent (Expenditures Only) Fiscal Year 2008 and Prior Years 2005-2007