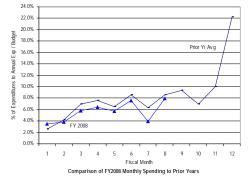

# (B) District Summary – Percentage Spent

**Gross Funds** 

#### General Fund: Gross Funds

SOURCE: Executive Information System / SOAR

\*\* UNAUDITED and UNADJUSTED \*\*

| Accounting Period/Month | 1    | 2     | 3     | 4     | 5     | 6     | 7     | 8     | 9     | 10    | 11    | 12     | YE Total |
|-------------------------|------|-------|-------|-------|-------|-------|-------|-------|-------|-------|-------|--------|----------|
| 3-yr Avg :              |      |       |       |       |       |       |       |       |       |       |       |        |          |
| 2005                    | 6.0% | 5.8%  | 8.2%  | 6.9%  | 6.3%  | 8.6%  | 7.1%  | 6.5%  | 12.6% | 7.5%  | 8.1%  | 16.4%  | 100.0%   |
| 2006                    | 6.2% | 6.0%  | 8.0%  | 7.7%  | 5.0%  | 7.7%  | 6.8%  | 8.2%  | 11.8% | 8.3%  | 7.1%  | 17.1%  | 100.0%   |
| 2007                    | 7.9% | 5.1%  | 7.8%  | 7.7%  | 6.9%  | 7.6%  | 7.2%  | 6.9%  | 11.4% | 8.5%  | 6.9%  | 16.0%  | 100.0%   |
| Monthly                 | 6.7% | 5.6%  | 8.0%  | 7.4%  | 6.1%  | 8.0%  | 7.0%  | 7.2%  | 11.9% | 8.1%  | 7.4%  | 16.5%  | 100.0%   |
| Cumulative              | 6.7% | 12.3% | 20.3% | 27.8% | 33.9% | 41.8% | 48.9% | 56.1% | 68.0% | 76.1% | 83.5% | 100.0% |          |
| 2008                    |      |       |       |       |       |       |       |       |       |       |       |        |          |
| Monthly                 | 7.3% | 4.7%  | 6.9%  | 6.4%  | 6.6%  | 6.7%  | 6.0%  | 5.1%  |       |       |       |        |          |
| YTD                     | 7.3% | 12.0% | 18.8% | 25.3% | 31.8% | 38.5% | 44.6% | 49.7% |       |       |       |        |          |

FY08 percentages are based on budget and may retroactively change due to budget revisions. Prior year percentages are based on actual annual expenditures. 3-year average consists of fiscal years 2005, 2006 and 2007.

<sup>\*</sup> Details may not sum to totals due to rounding.

Comparison of FY2008 Year-to-Date Spending to Prior Years

Government of the District of Columbia Office of the Chief Financial Officer Comparative Analysis of Percentage Spent (Expenditures Only) Fiscal Year 2008 and Prior Years 2005-2007