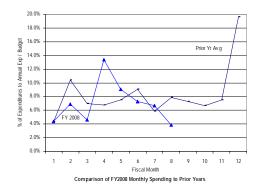

#### General Fund: Local Funds (Excluding Emergency Preparedness and Federal Payment Funds)

SOURCE: Executive Information System / SOAR

\*\* UNAUDITED and UNADJUSTED \*\*

| Accounting Period/Month | 1    | 2     | 3     | 4     | 5     | 6     | 7     | 8     | 9     | 10    | 11    | 12     | YE Total |
|-------------------------|------|-------|-------|-------|-------|-------|-------|-------|-------|-------|-------|--------|----------|
| 3-yr Avg :              |      |       |       |       |       |       |       |       |       |       |       |        |          |
| 2005                    | 7.6% | 10.0% | 7.4%  | 5.1%  | 5.9%  | 8.0%  | 6.3%  | 5.8%  | 15.0% | 7.3%  | 7.0%  | 14.6%  | 100.0%   |
| 2006                    | 7.2% | 9.2%  | 6.8%  | 4.9%  | 4.4%  | 6.8%  | 6.2%  | 9.2%  | 14.3% | 6.7%  | 5.9%  | 18.4%  | 100.0%   |
| 2007                    | 8.7% | 9.4%  | 7.8%  | 4.8%  | 7.5%  | 7.4%  | 6.7%  | 6.2%  | 12.9% | 7.6%  | 6.1%  | 14.8%  | 100.0%   |
| Monthly                 | 7.8% | 9.5%  | 7.3%  | 4.9%  | 5.9%  | 7.4%  | 6.4%  | 7.1%  | 14.1% | 7.2%  | 6.3%  | 15.9%  | 100.0%   |
| Cumulative              | 7.8% | 17.4% | 24.7% | 29.6% | 35.6% | 43.0% | 49.4% | 56.4% | 70.5% | 77.7% | 84.1% | 100.0% |          |
| 2008                    |      |       |       |       |       |       |       |       |       |       |       |        |          |
| Monthly                 | 8.6% | 4.6%  | 7.5%  | 8.2%  | 7.2%  | 6.4%  | 6.4%  | 5.2%  |       |       |       |        |          |
| YTD                     | 8.6% | 13.2% | 20.7% | 28.9% | 36.1% | 42.5% | 49.0% | 54.2% |       |       |       |        |          |

FY08 percentages are based on budget and may retroactively change due to budget revisions. Prior year percentages are based on actual annual expenditures. 3-year average consists of fiscal years 2005, 2006 and 2007.

<sup>\*</sup> Details may not sum to totals due to rounding.