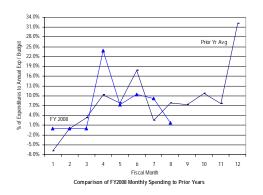

#### General Fund: Local Funds (Excluding Emergency Preparedness and Federal Payment Funds)

SOURCE: Executive Information System / SOAR

\*\* UNAUDITED and UNADJUSTED \*\*

| Accounting Period/Month | 1    | 2     | 3     | 4     | 5     | 6     | 7     | 8     | 9     | 10    | 11    | 12     | YE Total |
|-------------------------|------|-------|-------|-------|-------|-------|-------|-------|-------|-------|-------|--------|----------|
| 3-yr Avg :              |      |       |       |       |       |       |       |       |       |       |       |        |          |
| 2005                    | 7.6% | 10.0% | 7.4%  | 5.1%  | 5.9%  | 8.0%  | 6.3%  | 5.8%  | 15.0% | 7.3%  | 7.0%  | 14.6%  | 100.0%   |
| 2006                    | 7.2% | 9.2%  | 6.8%  | 4.9%  | 4.4%  | 6.8%  | 6.2%  | 9.2%  | 14.3% | 6.7%  | 5.9%  | 18.4%  | 100.0%   |
| 2007                    | 8.7% | 9.4%  | 7.8%  | 4.8%  | 7.5%  | 7.4%  | 6.7%  | 6.2%  | 12.9% | 7.6%  | 6.1%  | 14.8%  | 100.0%   |
| Monthly                 | 7.8% | 9.5%  | 7.3%  | 4.9%  | 5.9%  | 7.4%  | 6.4%  | 7.1%  | 14.1% | 7.2%  | 6.3%  | 15.9%  | 100.0%   |
| Cumulative              | 7.8% | 17.4% | 24.7% | 29.6% | 35.6% | 43.0% | 49.4% | 56.4% | 70.5% | 77.7% | 84.1% | 100.0% |          |
| 2008                    |      |       |       |       |       |       |       |       |       |       |       |        |          |
| Monthly                 | 8.6% | 4.6%  | 7.5%  | 8.2%  | 7.2%  | 6.4%  | 6.4%  | 5.2%  |       |       |       |        |          |
| YTD                     | 8.6% | 13.2% | 20.7% | 28.9% | 36.1% | 42.5% | 49.0% | 54.2% |       |       |       |        |          |

FY08 percentages are based on budget and may retroactively change due to budget revisions. Prior year percentages are based on actual annual expenditures. 3-year average consists of fiscal years 2005, 2006 and 2007.