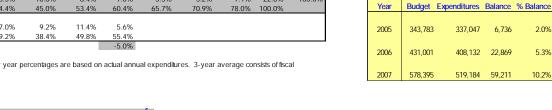

#### General Fund: Gross Funds

SOURCE: Executive Information System / SOAR

\*\* UNAUDITED and UNADJUSTED \*\*

| Accounting Period/Month | 1    | 2     | 3     | 4     | 5     | 6     | 7     | 8     | 9     | 10    | 11    | 12     | YE Total |
|-------------------------|------|-------|-------|-------|-------|-------|-------|-------|-------|-------|-------|--------|----------|
| 3-yr Avg :              |      |       |       |       |       |       |       |       |       |       |       |        |          |
| 2005                    | 6.0% | 5.8%  | 8.2%  | 6.9%  | 6.3%  | 8.6%  | 7.1%  | 6.5%  | 12.6% | 7.5%  | 8.1%  | 16.4%  | 100.0%   |
| 2006                    | 6.2% | 6.0%  | 8.0%  | 7.7%  | 5.0%  | 7.7%  | 6.8%  | 8.2%  | 11.8% | 8.3%  | 7.1%  | 17.1%  | 100.0%   |
| 2007                    | 7.9% | 5.1%  | 7.8%  | 7.7%  | 6.9%  | 7.6%  | 7.2%  | 6.9%  | 11.4% | 8.5%  | 6.9%  | 16.0%  | 100.0%   |
| Monthly                 | 6.7% | 5.6%  | 8.0%  | 7.4%  | 6.1%  | 8.0%  | 7.0%  | 7.2%  | 11.9% | 8.1%  | 7.4%  | 16.5%  | 100.0%   |
| Cumulative              | 6.7% | 12.3% | 20.3% | 27.8% | 33.9% | 41.8% | 48.9% | 56.1% | 68.0% | 76.1% | 83.5% | 100.0% |          |
| 2008                    |      |       |       |       |       |       |       |       |       |       |       |        |          |
| Monthly                 | 7.3% | 4.7%  | 6.9%  | 6.4%  | 6.6%  | 6.7%  | 6.0%  | 5.1%  |       |       |       |        |          |
| YTD                     | 7.3% | 12.0% | 18.8% | 25.3% | 31.8% | 38.5% | 44.6% | 49.7% |       |       |       |        |          |

FY08 percentages are based on budget and may retroactively change due to budget revisions. Prior year percentages are based on actual annual expenditures. 3-year average consists of fiscal years 2005, 2006 and 2007.