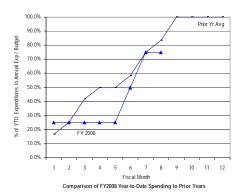

#### General Fund: Local Funds (Excluding Emergency Preparedness and Federal Payment Funds)

SOURCE: Executive Information System / SOAR

\*\* UNAUDITED and UNADJUSTED \*\*

| Accounting Period/Month | 1    | 2     | 3     | 4     | 5     | 6     | 7     | 8     | 9     | 10    | 11    | 12     | YE Total |
|-------------------------|------|-------|-------|-------|-------|-------|-------|-------|-------|-------|-------|--------|----------|
| 3-yr Avg :              |      |       |       |       |       |       |       |       |       |       |       |        |          |
| 2005                    | 7.6% | 10.0% | 7.4%  | 5.1%  | 5.9%  | 8.0%  | 6.3%  | 5.8%  | 15.0% | 7.3%  | 7.0%  | 14.6%  | 100.0%   |
| 2006                    | 7.2% | 9.2%  | 6.8%  | 4.9%  | 4.4%  | 6.8%  | 6.2%  | 9.2%  | 14.3% | 6.7%  | 5.9%  | 18.4%  | 100.0%   |
| 2007                    | 8.7% | 9.4%  | 7.8%  | 4.8%  | 7.5%  | 7.4%  | 6.7%  | 6.2%  | 12.9% | 7.6%  | 6.1%  | 14.8%  | 100.0%   |
| Monthly                 | 7.8% | 9.5%  | 7.3%  | 4.9%  | 5.9%  | 7.4%  | 6.4%  | 7.1%  | 14.1% | 7.2%  | 6.3%  | 15.9%  | 100.0%   |
| Cumulative              | 7.8% | 17.4% | 24.7% | 29.6% | 35.6% | 43.0% | 49.4% | 56.4% | 70.5% | 77.7% | 84.1% | 100.0% |          |
| 2008                    |      |       |       |       |       |       |       |       |       |       |       |        |          |
| Monthly                 | 8.6% | 4.6%  | 7.5%  | 8.2%  | 7.2%  | 6.4%  | 6.4%  | 5.2%  |       |       |       |        |          |
| YTD                     | 8.6% | 13.2% | 20.7% | 28.9% | 36.1% | 42.5% | 49.0% | 54.2% |       |       |       |        |          |

FY08 percentages are based on budget and may retroactively change due to budget revisions. Prior year percentages are based on actual annual expenditures. 3-year average consists of fiscal years 2005, 2006 and 2007.

<sup>\*</sup> Details may not sum to totals due to rounding.