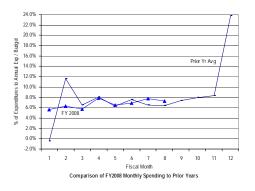

# (B) District Summary – Percentage Spent

**Gross Funds** 

#### General Fund: Gross Funds

SOURCE: Executive Information System / SOAR

\*\* UNAUDITED and UNADJUSTED \*\*

| Accounting Period/Month | 1    | 2     | 3     | 4     | 5     | 6     | 7     | 8     | 9     | 10    | 11    | 12     | YE Total |
|-------------------------|------|-------|-------|-------|-------|-------|-------|-------|-------|-------|-------|--------|----------|
| 3-yr Avg :              |      |       |       |       |       |       |       |       |       |       |       |        |          |
| 2005                    | 6.0% | 5.8%  | 8.2%  | 6.9%  | 6.3%  | 8.6%  | 7.1%  | 6.5%  | 12.6% | 7.5%  | 8.1%  | 16.4%  | 100.0%   |
| 2006                    | 6.2% | 6.0%  | 8.0%  | 7.7%  | 5.0%  | 7.7%  | 6.8%  | 8.2%  | 11.8% | 8.3%  | 7.1%  | 17.1%  | 100.0%   |
| 2007                    | 7.9% | 5.1%  | 7.8%  | 7.7%  | 6.9%  | 7.6%  | 7.2%  | 6.9%  | 11.4% | 8.5%  | 6.9%  | 16.0%  | 100.0%   |
| Monthly                 | 6.7% | 5.6%  | 8.0%  | 7.4%  | 6.1%  | 8.0%  | 7.0%  | 7.2%  | 11.9% | 8.1%  | 7.4%  | 16.5%  | 100.0%   |
| Cumulative              | 6.7% | 12.3% | 20.3% | 27.8% | 33.9% | 41.8% | 48.9% | 56.1% | 68.0% | 76.1% | 83.5% | 100.0% |          |
| 2008                    |      |       |       |       |       |       |       |       |       |       |       |        |          |
| Monthly                 | 7.3% | 4.7%  | 6.9%  | 6.4%  | 6.6%  | 6.7%  | 6.0%  | 5.1%  |       |       |       |        |          |
| YTD                     | 7.3% | 12.0% | 18.8% | 25.3% | 31.8% | 38.5% | 44.6% | 49.7% |       |       |       |        |          |

FY08 percentages are based on budget and may retroactively change due to budget revisions. Prior year percentages are based on actual annual expenditures. 3-year average consists of fiscal years 2005, 2006 and 2007.

<sup>\*</sup> Details may not sum to totals due to rounding.

Comparison of FY2008 Year-to-Date Spending to Prior Years

Government of the District of Columbia Office of the Chief Financial Officer Comparative Analysis of Percentage Spent (Expenditures Only) Fiscal Year 2008 and Prior Years 2005-2007