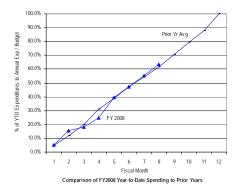

<sup>\*</sup> Details may not sum to totals due to rounding.

Comparison of FY2008 Year-to-Date Spending to Prior Years

Government of the District of Columbia Office of the Chief Financial Officer Comparative Analysis of Percentage Spent (Expenditures Only) Fiscal Year 2008 and Prior Years 2005-2007

The rate of expenditures alone through May 2008 is 54.2 percent of the budget, which is slightly less than historical rates. On average, during the past three fiscal years (FYs 2005, 2006, and 2007), agencies had spent 56.4 percent of their annual local funds through the first eight months of the fiscal year.

#### Gross Funds

Agencies spent or committed \$5.130 billion of their \$8.725 billion budget from all funding sources through the first eight months of FY 2008, leaving \$3.595 billion, or 41.2 percent for the remainder of the year. The rate of expenditures alone was 49.7 percent of budget, which is lower than the three-year historical average of 56.1 percent for gross funds. District agencies should maximize the use of their grants to relieve the burden on the local funds budget.