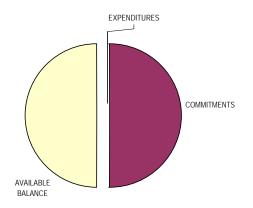

#### Local Funds

As of May 31, 2008, SOAR indicates that District agencies spent and committed (expenditures, encumbrances, intra-District advances, and pre-encumbrances) \$3.575 billion of their \$5.757 billion local funds budget. This leaves a total available balance for the District of \$2.182 billion, or 37.9 percent of their local budget for the remaining four months or 33.3 percent of the year.

#### Gross Funds

Agencies spent or committed \$5.130 billion of their \$8.725 billion budget from all funding sources through the first eight months of FY 2008, leaving \$3.595 billion, or 41.2 percent for the remainder of the year. The rate of expenditures alone was 49.7 percent of budget, which is lower than the three-year historical average of 56.1 percent for gross funds. District agencies should maximize the use of their grants to relieve the burden on the local funds budget.