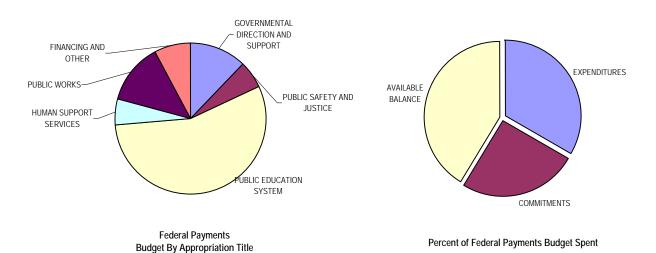

# Federal Payments (0150) By Appropriation Title

% of Year Elapsed: 66.7% % of Year Remaining: 33.3%

#### Federal Payments (0150) By Appropriation Title

SOURCE: Executive Information System / SOAR
\*\* UNAUDITED and UNADJUSTED \*\*

|                                      | Α          | В           | С            | D            | E              | F            | G           | Н          | 1           |
|--------------------------------------|------------|-------------|--------------|--------------|----------------|--------------|-------------|------------|-------------|
| Appropriation Group Title            | % of Total | Revised     | Expenditures |              | Commitments    |              | Total       | Available  | % Available |
| Appropriation Group Title            | Budget     | Budget      | Lapenditures |              | Communicitis   | •            | Commitments | Balance    | Balance     |
|                                      |            |             |              |              | Intra-District | Pre-         |             |            |             |
|                                      |            |             |              | Encumbrances | Advances       | Encumbrances |             |            |             |
| 1 GOVERNMENTAL DIRECTION AND SUPPORT | 10.8%      | 13,029,758  | 428,306      | 1,519,793    | 0              | 217,075      | 1,736,868   | 10,864,584 | 83.4%       |
| 2 PUBLIC SAFETY AND JUSTICE          | 5.0%       | 6,058,598   | 666,367      | 859,597      | 9,733          | 111,473      | 980,803     | 4,411,428  | 72.8%       |
| 3 PUBLIC EDUCATION SYSTEM            | 61.0%      | 73,569,448  | 34,951,430   | 8,034,113    | 59,474         | 909,028      | 9,002,615   | 29,615,404 | 40.3%       |
| 4 HUMAN SUPPORT SERVICES             | 4.8%       | 5,789,085   | 894,383      | 3,172,795    | 225,000        | 319,720      | 3,717,515   | 1,177,187  | 20.3%       |
| 5 PUBLIC WORKS                       | 11.6%      | 14,031,240  | 350,982      | 10,576,578   | 1,474,910      | 600,000      | 12,651,488  | 1,028,770  | 7.3%        |
| 5 FINANCING AND OTHER                | 6.7%       | 8,069,503   | 0            | 0            | 0              | 0            | 0           | 8,069,503  | 100.0%      |
| 7 Grand Total                        | 100.0%     | 120,547,632 | 37,291,468   | 24,162,877   | 1,769,117      | 2,157,296    | 28,089,289  | 55,166,875 | 45.8%       |

8 Percent of Total Budget 30.9% 23.3%

<sup>\*</sup> Details may not sum to totals due to rounding.

Federal Payments Budget By Appropriation Title

Percent of Federal Payments Budget Spent