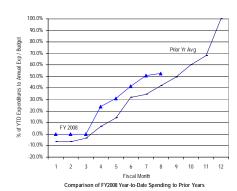

#### General Fund: Gross Funds

SOURCE: Executive Information System / SOAR

\*\* UNAUDITED and UNADJUSTED \*\*

| Accounting Period/Month | 1    | 2     | 3     | 4     | 5     | 6     | 7     | 8     | 9     | 10    | 11    | 12     | YE Total |
|-------------------------|------|-------|-------|-------|-------|-------|-------|-------|-------|-------|-------|--------|----------|
| 3-yr Avg :              |      |       |       |       |       |       |       |       |       |       |       |        |          |
| 2005                    | 6.0% | 5.8%  | 8.2%  | 6.9%  | 6.3%  | 8.6%  | 7.1%  | 6.5%  | 12.6% | 7.5%  | 8.1%  | 16.4%  | 100.0%   |
| 2006                    | 6.2% | 6.0%  | 8.0%  | 7.7%  | 5.0%  | 7.7%  | 6.8%  | 8.2%  | 11.8% | 8.3%  | 7.1%  | 17.1%  | 100.0%   |
| 2007                    | 7.9% | 5.1%  | 7.8%  | 7.7%  | 6.9%  | 7.6%  | 7.2%  | 6.9%  | 11.4% | 8.5%  | 6.9%  | 16.0%  | 100.0%   |
| Monthly                 | 6.7% | 5.6%  | 8.0%  | 7.4%  | 6.1%  | 8.0%  | 7.0%  | 7.2%  | 11.9% | 8.1%  | 7.4%  | 16.5%  | 100.0%   |
| Cumulative              | 6.7% | 12.3% | 20.3% | 27.8% | 33.9% | 41.8% | 48.9% | 56.1% | 68.0% | 76.1% | 83.5% | 100.0% |          |
| 2008                    |      |       |       |       |       |       |       |       |       |       |       |        |          |
| Monthly                 | 7.3% | 4.7%  | 6.9%  | 6.4%  | 6.6%  | 6.7%  | 6.0%  | 5.1%  |       |       |       |        |          |
| YTD                     | 7.3% | 12.0% | 18.8% | 25.3% | 31.8% | 38.5% | 44.6% | 49.7% |       |       |       |        |          |

FY08 percentages are based on budget and may retroactively change due to budget revisions. Prior year percentages are based on actual annual expenditures. 3-year average consists of fiscal years 2005, 2006 and 2007.

<sup>\*</sup> Details may not sum to totals due to rounding.

Comparison of FY2008 Year-to-Date Spending to Prior Years

Government of the District of Columbia Office of the Chief Financial Officer Comparative Analysis of Percentage Spent (Expenditures Only) Fiscal Year 2008 and Prior Years 2005-2007