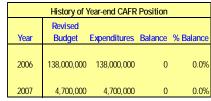

| 0.0% | 0.0% | 0.0% |      |      |      |        |          |
| YTD Variance - 2-yr Avg vs Current   |             |             |      |      |      |      |      | 0.0% |      |      |      |        |          |

| FY08 percentages are based on budget and may retroactively change due to budget revisions. Prior year percentages are based on actual annual expenditures. 2-yr average consists of fiscal |  |
|--------------------------------------------------------------------------------------------------------------------------------------------------------------------------------------------|--|
| years 2006 and 2007.                                                                                                                                                                       |  |







<sup>\*</sup> Details may not sum to totals due to rounding.

# Local Funds (0100) By Comptroller Source Group

SOURCE: Executive Information System / SOAR

\*\* UNAUDITED and UNADJUSTED \*\*

% of Year Elapsed: 66.7% % of Year Remaining: 33.3%

|               |               |                        |                                |                                | Α              | В                 | С            | D            | E              | F            | G                    | Н                    | ı                      |                                            |                                            | J - K |
|---------------|---------------|------------------------|--------------------------------|--------------------------------|----------------|--------------