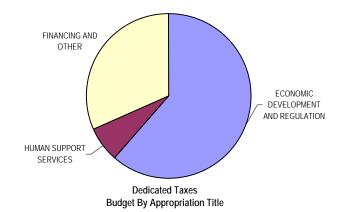

# Dedicated Taxes (0110) By Appropriation Title

% of Year Elapsed: 66.7% % of Year Remaining: 33.3%

#### Dedicated Taxes (0110) By Appropriation Title

SOURCE: Executive Information System / SOAR
\*\* UNAUDITED and UNADJUSTED \*\*

|   |                                     | Α                    | В                 | С            | D            | Ε              | F            | G                    | Н                    | <u> </u>               |
|---|-------------------------------------|----------------------|-------------------|--------------|--------------|----------------|--------------|----------------------|----------------------|------------------------|
|   | Appropriation Group Title           | % of Local<br>Budget | Revised<br>Budget | Expenditures |              | Commitments    |              | Total<br>Commitments | Available<br>Balance | % Available<br>Balance |
|   |                                     |                      |                   |              |              | Intra-District | Pre-         |                      |                      |                        |
|   |                                     |                      |                   |              | Encumbrances | Advances       | Encumbrances |                      |                      |                        |
| 1 | ECONOMIC DEVELOPMENT AND REGULATION | 61.3%                | 89,495,702        | 32,481,129   | 2,511,525    | 15,329,309     | 150,000      | 17,990,834           | 39,023,739           | 43.6%                  |
| 2 | HUMAN SUPPORT SERVICES              | 6.9%                 | 10,000,000        | 0            | 0            | 600,000        | 0            | 600,000              | 9,400,000            | 94.0%                  |
| 3 | FINANCING AND OTHER                 | 31.8%                | 46,397,000        | 0            | 0            | 0              | 0            | 0                    | 46,397,000           | 100.0%                 |
| 4 | Grand Total                         | 100.0%               | 145,892,702       | 32,481,129   | 2,511,525    | 15,929,309     | 150,000      | 18,590,834           | 94,820,739           | 65.0%                  |

5 Percent of Total Budget 22.3% 12.7%

<sup>\*</sup> Details may not sum to totals due to rounding.

Percent of Dedicated Taxes Budget Spent