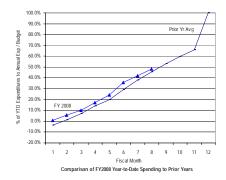

<sup>\*</sup> Details may not sum to totals due to rounding.

Comparison of FY2008 Year-to-Date Spending to Prior Years

Government of the District of Columbia Office of the Chief Financial Officer Comparative Analysis of Percentage Spent (Expenditures Only) Fiscal Year 2008 and Prior Years 2005-2007

The rate of expenditures alone through May 2008 is 54.2 percent of the budget, which is slightly less than historical rates. On average, during the past three fiscal years (FYs 2005, 2006, and 2007), agencies had spent 56.4 percent of their annual local funds through the first eight months of the fiscal year.

#### Gross Funds

Agencies spent or committed \$5.130 billion of their \$8.725 billion budget from all funding sources through the first eight months of FY 2008, leaving \$3.595 billion, or 41.2 percent for the remainder of the year. The rate of expenditures alone was 49.7 percent of budget, which is lower than the three-year historical average of 56.1 percent for gross funds. District agencies should maximize the use of their grants to relieve the burden on the local funds budget.