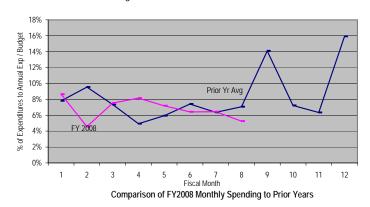

#### General Fund: Local Funds (Excluding Emergency Preparedness and Federal Payment Funds)

SOURCE: Executive Information System / SOAR

\*\* UNAUDITED and UNADJUSTED \*\*

| Accounting Period/Month | 1    | 2     | 3     | 4     | 5     | 6     | 7     | 8     | 9     | 10    | 11    | 12     | YE Total |
|-------------------------|------|-------|-------|-------|-------|-------|-------|-------|-------|-------|-------|--------|----------|
| 3-yr Avg :              |      |       |       |       |       |       |       |       |       |       |       |        |          |
| 2005                    | 7.6% | 10.0% | 7.4%  | 5.1%  | 5.9%  | 8.0%  | 6.3%  | 5.8%  | 15.0% | 7.3%  | 7.0%  | 14.6%  | 100.0%   |
| 2006                    | 7.2% | 9.2%  | 6.8%  | 4.9%  | 4.4%  | 6.8%  | 6.2%  | 9.2%  | 14.3% | 6.7%  | 5.9%  | 18.4%  | 100.0%   |
| 2007                    | 8.7% | 9.4%  | 7.8%  | 4.8%  | 7.5%  | 7.4%  | 6.7%  | 6.2%  | 12.9% | 7.6%  | 6.1%  | 14.8%  | 100.0%   |
| Monthly                 | 7.8% | 9.5%  | 7.3%  | 4.9%  | 5.9%  | 7.4%  | 6.4%  | 7.1%  | 14.1% | 7.2%  | 6.3%  | 15.9%  | 100.0%   |
| Cumulative              | 7.8% | 17.4% | 24.7% | 29.6% | 35.6% | 43.0% | 49.4% | 56.4% | 70.5% | 77.7% | 84.1% | 100.0% |          |
| 2008                    |      |       |       |       |       |       |       |       |       |       |       |        |          |
| Monthly                 | 8.6% | 4.6%  | 7.5%  | 8.2%  | 7.2%  | 6.4%  | 6.4%  | 5.2%  |       |       |       |        |          |
| YTD                     | 8.6% | 13.2% | 20.7% | 28.9% | 36.1% | 42.5% | 49.0% | 54.2% |       |       |       |        |          |

FY08 percentages are based on budget and may retroactively change due to budget revisions. Prior year percentages are based on actual annual expenditures. 3-year average consists of fiscal years 2005, 2006 and 2007.

<sup>\*</sup> Details may not sum to totals due to rounding.