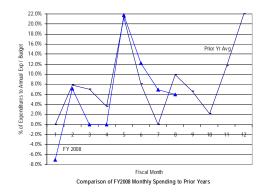

# (B) District Summary – Percentage Spent

**Gross Funds** 

#### General Fund: Gross Funds

SOURCE: Executive Information System / SOAR

\*\* UNAUDITED and UNADJUSTED \*\*

| Accounting Period/Month | 1    | 2     | 3     | 4     | 5     | 6     | 7     | 8     | 9     | 10    | 11    | 12     | YE Total |
|-------------------------|------|-------|-------|-------|-------|-------|-------|-------|-------|-------|-------|--------|----------|
| 3-yr Avg :              |      |       |       |       |       |       |       |       |       |       |       |        |          |
| 2005                    | 6.0% | 5.8%  | 8.2%  | 6.9%  | 6.3%  | 8.6%  | 7.1%  | 6.5%  | 12.6% | 7.5%  | 8.1%  | 16.4%  | 100.0%   |
| 2006                    | 6.2% | 6.0%  | 8.0%  | 7.7%  | 5.0%  | 7.7%  | 6.8%  | 8.2%  | 11.8% | 8.3%  | 7.1%  | 17.1%  | 100.0%   |
| 2007                    | 7.9% | 5.1%  | 7.8%  | 7.7%  | 6.9%  | 7.6%  | 7.2%  | 6.9%  | 11.4% | 8.5%  | 6.9%  | 16.0%  | 100.0%   |
| Monthly                 | 6.7% | 5.6%  | 8.0%  | 7.4%  | 6.1%  | 8.0%  | 7.0%  | 7.2%  | 11.9% | 8.1%  | 7.4%  | 16.5%  | 100.0%   |
| Cumulative              | 6.7% | 12.3% | 20.3% | 27.8% | 33.9% | 41.8% | 48.9% | 56.1% | 68.0% | 76.1% | 83.5% | 100.0% |          |
| 2008                    |      |       |       |       |       |       |       |       |       |       |       |        |          |
| Monthly                 | 7.3% | 4.7%  | 6.9%  | 6.4%  | 6.6%  | 6.7%  | 6.0%  | 5.1%  |       |       |       |        |          |
| YTD                     | 7.3% | 12.0% | 18.8% | 25.3% | 31.8% | 38.5% | 44.6% | 49.7% |       |       |       |        |          |

FY08 percentages are based on budget and may retroactively change due to budget revisions. Prior year percentages are based on actual annual expenditures. 3-year average consists of fiscal years 2005, 2006 and 2007.

<sup>\*</sup> Details may not sum to totals due to rounding.

Comparison of FY2008 Year-to-Date Spending to Prior Years

Government of the District of Columbia Office of the Chief Financial Officer Comparative Analysis of Percentage Spent (Expenditures Only) Fiscal Year 2008 and Prior Years 2005-2007