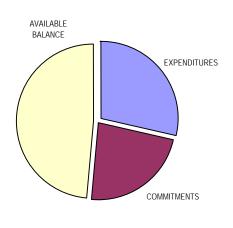

#### Gross Funds

Agencies spent or committed \$5.130 billion of their \$8.725 billion budget from all funding sources through the first eight months of FY 2008, leaving \$3.595 billion, or 41.2 percent for the remainder of the year. The rate of expenditures alone was 49.7 percent of budget, which is lower than the three-year historical average of 56.1 percent for gross funds. District agencies should maximize the use of their grants to relieve the burden on the local funds budget.