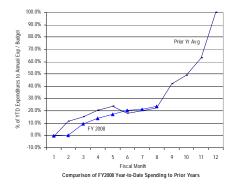

FY08 percentages are based on budget and may retroactively change due to budget revisions. Prior year percentages are based on actual annual expenditures. 3-year average consists of fiscal years 2005, 2006 and 2007.

#### General Fund: Local Funds (Excluding Emergency Preparedness and Federal Payment Funds)

SOURCE: Executive Information System / SOAR

\*\* UNAUDITED and UNADJUSTED \*\*

| Accounting Period/Month | 1    | 2     | 3     | 4     | 5     | 6     | 7     | 8     | 9     | 10    | 11    | 12     | YE Total |
|-------------------------|------|-------|-------|-------|-------|-------|-------|-------|-------|-------|-------|--------|----------|
| 3-yr Avg :              |      |       |       |       |       |       |       |       |       |       |       |        |          |
| 2005                    | 7.6% | 10.0% | 7.4%  | 5.1%  | 5.9%  | 8.0%  | 6.3%  | 5.8%  | 15.0% | 7.3%  | 7.0%  | 14.6%  | 100.0%   |
| 2006                    | 7.2% | 9.2%  | 6.8%  | 4.9%  | 4.4%  | 6.8%  | 6.2%  | 9.2%  | 14.3% | 6.7%  | 5.9%  | 18.4%  | 100.0%   |
| 2007                    | 8.7% | 9.4%  | 7.8%  | 4.8%  | 7.5%  | 7.4%  | 6.7%  | 6.2%  | 12.9% | 7.6%  | 6.1%  | 14.8%  | 100.0%   |
| Monthly                 | 7.8% | 9.5%  | 7.3%  | 4.9%  | 5.9%  | 7.4%  | 6.4%  | 7.1%  | 14.1% | 7.2%  | 6.3%  | 15.9%  | 100.0%   |
| Cumulative              | 7.8% | 17.4% | 24.7% | 29.6% | 35.6% | 43.0% | 49.4% | 56.4% | 70.5% | 77.7% | 84.1% | 100.0% |          |
| 2008                    |      |       |       |       |       |       |       |       |       |       |       |        |          |
| Monthly                 | 8.6% | 4.6%  | 7.5%  | 8.2%  | 7.2%  | 6.4%  | 6.4%  | 5.2%  |       |       |       |        |          |
| YTD                     | 8.6% | 13.2% | 20.7% | 28.9% | 36.1% | 42.5% | 49.0% | 54.2% |       |       |       |        |          |