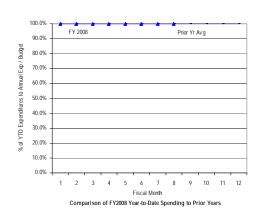

# (B) District Summary – Percentage Spent

**Gross Funds** 

#### General Fund: Gross Funds

SOURCE: Executive Information System / SOAR

\*\* UNAUDITED and UNADJUSTED \*\*

| Accounting Period/Month | 1    | 2     | 3     | 4     | 5     | 6     | 7     | 8     | 9     | 10    | 11    | 12     | YE Total |
|-------------------------|------|-------|-------|-------|-------|-------|-------|-------|-------|-------|-------|--------|----------|
| 3-yr Avg :              |      |       |       |       |       |       |       |       |       |       |       |        |          |
| 2005                    | 6.0% | 5.8%  | 8.2%  | 6.9%  | 6.3%  | 8.6%  | 7.1%  | 6.5%  | 12.6% | 7.5%  | 8.1%  | 16.4%  | 100.0%   |
| 2006                    | 6.2% | 6.0%  | 8.0%  | 7.7%  | 5.0%  | 7.7%  | 6.8%  | 8.2%  | 11.8% | 8.3%  | 7.1%  | 17.1%  | 100.0%   |
| 2007                    | 7.9% | 5.1%  | 7.8%  | 7.7%  | 6.9%  | 7.6%  | 7.2%  | 6.9%  | 11.4% | 8.5%  | 6.9%  | 16.0%  | 100.0%   |
| Monthly                 | 6.7% | 5.6%  | 8.0%  | 7.4%  | 6.1%  | 8.0%  | 7.0%  | 7.2%  | 11.9% | 8.1%  | 7.4%  | 16.5%  | 100.0%   |
| Cumulative              | 6.7% | 12.3% | 20.3% | 27.8% | 33.9% | 41.8% | 48.9% | 56.1% | 68.0% | 76.1% | 83.5% | 100.0% |          |
| 2008                    |      |       |       |       |       |       |       |       |       |       |       |        |          |
| Monthly                 | 7.3% | 4.7%  | 6.9%  | 6.4%  | 6.6%  | 6.7%  | 6.0%  | 5.1%  |       |       |       |        |          |
| YTD                     | 7.3% | 12.0% | 18.8% | 25.3% | 31.8% | 38.5% | 44.6% | 49.7% |       |       |       |        |          |

<sup>\*</sup> Details may not sum to totals due to rounding.

Comparison of FY2008 Year-to-Date Spending to Prior Years

Government of the District of Columbia Office of the Chief Financial Officer Comparative Analysis of Percentage Spent (Expenditures Only) Fiscal Year 2008 and Prior Years 2005-2007