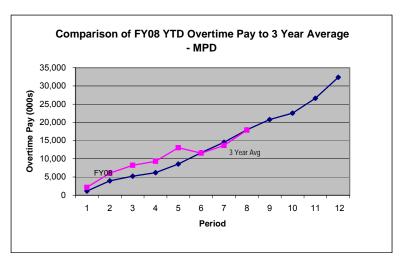

|                       |                                 |                       |                   | 15,661                           | 15,661      |
| 52 DH0 PUBLIC SERVICES COMMISSION                |               |                     |                       |                                 |                       |                   | 180                              | 180         |
| 53 Grand Total                                   | 52,363,061    | 862                 | 1,289,470             | 358,658                         | 3,589                 | 915               | 6,860,172                        | 60,876,727  |

<sup>\*</sup> Details may not sum to totals due to rounding.

# Overtime Pay - MPD and FEMS

#### Monthly



### **FEMS**

**MPD** 



#### Year-To-Date





Office of Budget Planning Report Run Date: June 26, 2008

# Overtime Pay - DCPS and Dept. of Corrections

#### Monthly

Year-To-Date







DOC



Office of the Budget Planning Report Run Date: June 26, 2008

Comparative Statement - Overtime Pay As of May 31, 2008 and May 31, 2007

General Fund: Local Funds

SOURCE: Executive Information System / SOAR
\*\* UNAUDITED and UNADJUSTED \*\*

Year-end Totals

|           | UNA    | ODITED AND UNADJUSTED                    |            |            |             |           |            | year-en    | a rotais   |            |            |
|-----------|--------|------------------------------------------|------------|------------|-------------|-----------|------------|------------|------------|------------|------------|
|           |        |