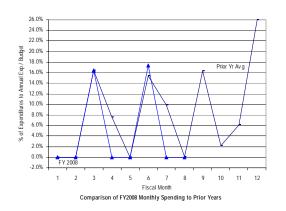

<sup>\*</sup> Details may not sum to totals due to rounding.

Comparison of FY2008 Year-to-Date Spending to Prior Years

Government of the District of Columbia Office of the Chief Financial Officer Comparative Analysis of Percentage Spent (Expenditures Only) Fiscal Year 2008 and Prior Years 2005-2007