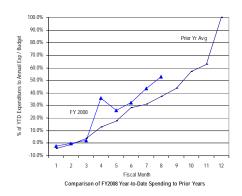

<sup>\*</sup> Details may not sum to totals due to rounding.

Comparison of FY2008 Year-to-Date Spending to Prior Years

Government of the District of Columbia Office of the Chief Financial Officer Comparative Analysis of Percentage Spent (Expenditures Only) Fiscal Year 2008 and Prior Years 2005-2007