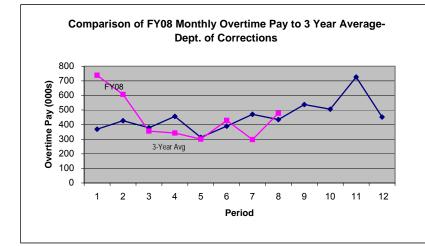

| 15,661      |
| 52 DH0 PUBLIC SERVICES COMMISSION                |               |                     |                       |                                 |                       |                   | 180                              | 180         |
| 53 Grand Total                                   | 52,363,061    | 862                 | 1,289,470             | 358,658                         | 3,589                 | 915               | 6,860,172                        | 60,876,727  |

<sup>\*</sup> Details may not sum to totals due to rounding.

# Overtime Pay - MPD and FEMS

#### Monthly



### **FEMS**

**MPD** 



#### Year-To-Date





Office of Budget Planning Report Run Date: June 26, 2008

# Overtime Pay - DCPS and Dept. of Corrections

#### Monthly

Year-To-Date







DOC



Office of the Budget Planning Report Run Date: June 26, 2008

Comparative Statement - Overtime Pay As of May 31, 2008 and May 31, 2007

General Fund: Local Funds

SOURCE: Executive Information System / SOAR
\*\* UNAUDITED and UNADJUSTED \*\*

Year-end Totals

|           | UNA    | ODITED AND UNADJUSTED                    |            |            |             |           |            | year-en    | a rotais   |            |            |
|-----------|--------|------------------------------------------|------------|------------|-------------|-----------|------------|------------|------------|------------|------------|
|           |        |                                          | As of May  | As of May  |             |           |            |            |            |