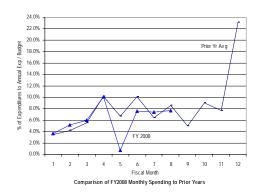

# (B) District Summary – Percentage Spent

**Gross Funds** 

#### General Fund: Gross Funds

SOURCE: Executive Information System / SOAR

\*\* UNAUDITED and UNADJUSTED \*\*

| Accounting Period/Month | 1    | 2     | 3     | 4     | 5     | 6     | 7     | 8     | 9     | 10    | 11    | 12     | YE Total |
|-------------------------|------|-------|-------|-------|-------|-------|-------|-------|-------|-------|-------|--------|----------|
| 3-yr Avg :              |      |       |       |       |       |       |       |       |       |       |       |        |          |
| 2005                    | 6.0% | 5.8%  | 8.2%  | 6.9%  | 6.3%  | 8.6%  | 7.1%  | 6.5%  | 12.6% | 7.5%  | 8.1%  | 16.4%  | 100.0%   |
| 2006                    | 6.2% | 6.0%  | 8.0%  | 7.7%  | 5.0%  | 7.7%  | 6.8%  | 8.2%  | 11.8% | 8.3%  | 7.1%  | 17.1%  | 100.0%   |
| 2007                    | 7.9% | 5.1%  | 7.8%  | 7.7%  | 6.9%  | 7.6%  | 7.2%  | 6.9%  | 11.4% | 8.5%  | 6.9%  | 16.0%  | 100.0%   |
| Monthly                 | 6.7% | 5.6%  | 8.0%  | 7.4%  | 6.1%  | 8.0%  | 7.0%  | 7.2%  | 11.9% | 8.1%  | 7.4%  | 16.5%  | 100.0%   |
| Cumulative              | 6.7% | 12.3% | 20.3% | 27.8% | 33.9% | 41.8% | 48.9% | 56.1% | 68.0% | 76.1% | 83.5% | 100.0% |          |
| 2008                    |      |       |       |       |       |       |       |       |       |       |       |        |          |
| Monthly                 | 7.3% | 4.7%  | 6.9%  | 6.4%  | 6.6%  | 6.7%  | 6.0%  | 5.1%  |       |       |       |        |          |
| YTD                     | 7.3% | 12.0% | 18.8% | 25.3% | 31.8% | 38.5% | 44.6% | 49.7% |       |       |       |        |          |

FY08 percentages are based on budget and may retroactively change due to budget revisions. Prior year percentages are based on actual annual expenditures. 3-year average consists of fiscal years 2005, 2006 and 2007.

<sup>\*</sup> Details may not sum to totals due to rounding.

Comparison of FY2008 Year-to-Date Spending to Prior Years

Government of the District of Columbia Office of the Chief Financial Officer Comparative Analysis of Percentage Spent (Expenditures Only) Fiscal Year 2008 and Prior Years 2005-2007