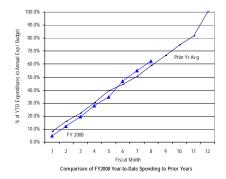

<sup>\*</sup> Details may not sum to totals due to rounding.

Comparison of FY2008 Year-to-Date Spending to Prior Years

Government of the District of Columbia Office of the Chief Financial Officer Comparative Analysis of Percentage Spent (Expenditures Only) Fiscal Year 2008 and Prior Years 2005-2007

#### General Fund: Local Funds (Excluding Emergency Preparedness and Federal Payment Funds)

SOURCE: Executive Information System / SOAR

\*\* UNAUDITED and UNADJUSTED \*\*

| Accounting Period/Month | 1    | 2     | 3     | 4     | 5     | 6     | 7     | 8     | 9     | 10    | 11    | 12     | YE Total |
|-------------------------|------|-------|-------|-------|-------|-------|-------|-------|-------|-------|-------|--------|----------|
| 3-yr Avg :              |      |       |       |       |       |       |       |       |       |       |       |        |          |
| 2005                    | 7.6% | 10.0% | 7.4%  | 5.1%  | 5.9%  | 8.0%  | 6.3%  | 5.8%  | 15.0% | 7.3%  | 7.0%  | 14.6%  | 100.0%   |
| 2006                    | 7.2% | 9.2%  | 6.8%  | 4.9%  | 4.4%  | 6.8%  | 6.2%  | 9.2%  | 14.3% | 6.7%  | 5.9%  | 18.4%  | 100.0%   |
| 2007                    | 8.7% | 9.4%  | 7.8%  | 4.8%  | 7.5%  | 7.4%  | 6.7%  | 6.2%  | 12.9% | 7.6%  | 6.1%  | 14.8%  | 100.0%   |
| Monthly                 | 7.8% | 9.5%  | 7.3%  | 4.9%  | 5.9%  | 7.4%  | 6.4%  | 7.1%  | 14.1% | 7.2%  | 6.3%  | 15.9%  | 100.0%   |
| Cumulative              | 7.8% | 17.4% | 24.7% | 29.6% | 35.6% | 43.0% | 49.4% | 56.4% | 70.5% | 77.7% | 84.1% | 100.0% |          |
| 2008                    |      |       |       |       |       |       |       |       |       |       |       |        |          |
| Monthly                 | 8.6% | 4.6%  | 7.5%  | 8.2%  | 7.2%  | 6.4%  | 6.4%  | 5.2%  |       |       |       |        |          |
| YTD                     | 8.6% | 13.2% | 20.7% | 28.9% | 36.1% | 42.5% | 49.0% | 54.2% |       |       |       |        |          |