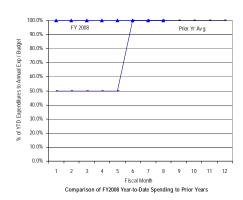

<sup>\*</sup> Details may not sum to totals due to rounding.

Comparison of FY2008 Year-to-Date Spending to Prior Years

Government of the District of Columbia Office of the Chief Financial Officer Comparative Analysis of Percentage Spent (Expenditures Only) Fiscal Year 2008 and Prior Years 2005-2007

#### General Fund: Gross Funds

SOURCE: Executive Information System / SOAR

\*\* UNAUDITED and UNADJUSTED \*\*

| Accounting Period/Month | 1    | 2     | 3     | 4     | 5     | 6     | 7     | 8     | 9     | 10    | 11    | 12     | YE Total |
|-------------------------|------|-------|-------|-------|-------|-------|-------|-------|-------|-------|-------|--------|----------|
| 3-yr Avg :              |      |       |       |       |       |       |       |       |       |       |       |        |          |
| 2005                    | 6.0% | 5.8%  | 8.2%  | 6.9%  | 6.3%  | 8.6%  | 7.1%  | 6.5%  | 12.6% | 7.5%  | 8.1%  | 16.4%  | 100.0%   |
| 2006                    | 6.2% | 6.0%  | 8.0%  | 7.7%  | 5.0%  | 7.7%  | 6.8%  | 8.2%  | 11.8% | 8.3%  | 7.1%  | 17.1%  | 100.0%   |
| 2007                    | 7.9% | 5.1%  | 7.8%  | 7.7%  | 6.9%  | 7.6%  | 7.2%  | 6.9%  | 11.4% | 8.5%  | 6.9%  | 16.0%  | 100.0%   |
| Monthly                 | 6.7% | 5.6%  | 8.0%  | 7.4%  | 6.1%  | 8.0%  | 7.0%  | 7.2%  | 11.9% | 8.1%  | 7.4%  | 16.5%  | 100.0%   |
| Cumulative              | 6.7% | 12.3% | 20.3% | 27.8% | 33.9% | 41.8% | 48.9% | 56.1% | 68.0% | 76.1% | 83.5% | 100.0% |          |
| 2008                    |      |       |       |       |       |       |       |       |       |       |       |        |          |
| Monthly                 | 7.3% | 4.7%  | 6.9%  | 6.4%  | 6.6%  | 6.7%  | 6.0%  | 5.1%  |       |       |       |        |          |
| YTD                     | 7.3% | 12.0% | 18.8% | 25.3% | 31.8% | 38.5% | 44.6% | 49.7% |       |       |       |        |          |