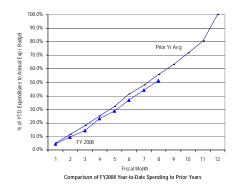

# (B) District Summary – Percentage Spent

**Gross Funds** 

#### General Fund: Gross Funds

SOURCE: Executive Information System / SOAR

\*\* UNAUDITED and UNADJUSTED \*\*

| Accounting Period/Month | 1    | 2     | 3     | 4     | 5     | 6     | 7     | 8     | 9     | 10    | 11    | 12     | YE Total |
|-------------------------|------|-------|-------|-------|-------|-------|-------|-------|-------|-------|-------|--------|----------|
| 3-yr Avg :              |      |       |       |       |       |       |       |       |       |       |       |        |          |
| 2005                    | 6.0% | 5.8%  | 8.2%  | 6.9%  | 6.3%  | 8.6%  | 7.1%  | 6.5%  | 12.6% | 7.5%  | 8.1%  | 16.4%  | 100.0%   |
| 2006                    | 6.2% | 6.0%  | 8.0%  | 7.7%  | 5.0%  | 7.7%  | 6.8%  | 8.2%  | 11.8% | 8.3%  | 7.1%  | 17.1%  | 100.0%   |
| 2007                    | 7.9% | 5.1%  | 7.8%  | 7.7%  | 6.9%  | 7.6%  | 7.2%  | 6.9%  | 11.4% | 8.5%  | 6.9%  | 16.0%  | 100.0%   |
| Monthly                 | 6.7% | 5.6%  | 8.0%  | 7.4%  | 6.1%  | 8.0%  | 7.0%  | 7.2%  | 11.9% | 8.1%  | 7.4%  | 16.5%  | 100.0%   |
| Cumulative              | 6.7% | 12.3% | 20.3% | 27.8% | 33.9% | 41.8% | 48.9% | 56.1% | 68.0% | 76.1% | 83.5% | 100.0% |          |
| 2008                    |      |       |       |       |       |       |       |       |       |       |       |        |          |
| Monthly                 | 7.3% | 4.7%  | 6.9%  | 6.4%  | 6.6%  | 6.7%  | 6.0%  | 5.1%  |       |       |       |        |          |
| YTD                     | 7.3% | 12.0% | 18.8% | 25.3% | 31.8% | 38.5% | 44.6% | 49.7% |       |       |       |        |          |

FY08 percentages are based on budget and may retroactively change due to budget revisions. Prior year percentages are based on actual annual expenditures. 3-year average consists of fiscal years 2005, 2006 and 2007.

<sup>\*</sup> Details may not sum to totals due to rounding.

Comparison of FY2008 Year-to-Date Spending to Prior Years

Government of the District of Columbia Office of the Chief Financial Officer Comparative Analysis of Percentage Spent (Expenditures Only) Fiscal Year 2008 and Prior Years 2005-2007