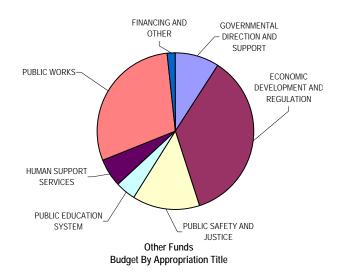

To date, District agencies have spent or committed 35.0 percent of their dedicated tax funds, 51.4 percent of their special purpose revenue funds ("O"-type funds), 47.3 percent of their federal grants, 54.2 percent of their federal payments, 59.2 percent of their federal Medicaid budgets, 50.2 percent of their private grant budgets, and 33.1 percent of their private donations budgets.