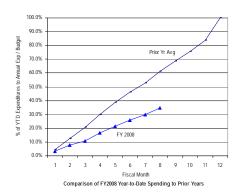

<sup>\*</sup> Details may not sum to totals due to rounding.

Comparison of FY2008 Year-to-Date Spending to Prior Years

Government of the District of Columbia Office of the Chief Financial Officer Comparative Analysis of Percentage Spent (Expenditures Only) Fiscal Year 2008 and Prior Years 2005-2007