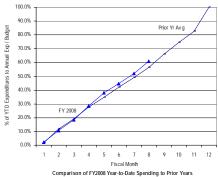

#### General Fund: Local Funds (Excluding Emergency Preparedness and Federal Payment Funds)

SOURCE: Executive Information System / SOAR

\*\* UNAUDITED and UNADJUSTED \*\*

| Accounting Period/Month | 1    | 2     | 3     | 4     | 5     | 6     | 7     | 8     | 9     | 10    | 11    | 12     | YE Total |
|-------------------------|------|-------|-------|-------|-------|-------|-------|-------|-------|-------|-------|--------|----------|
| 3-yr Avg :              |      |       |       |       |       |       |       |       |       |       |       |        |          |
| 2005                    | 7.6% | 10.0% | 7.4%  | 5.1%  | 5.9%  | 8.0%  | 6.3%  | 5.8%  | 15.0% | 7.3%  | 7.0%  | 14.6%  | 100.0%   |
| 2006                    | 7.2% | 9.2%  | 6.8%  | 4.9%  | 4.4%  | 6.8%  | 6.2%  | 9.2%  | 14.3% | 6.7%  | 5.9%  | 18.4%  | 100.0%   |
| 2007                    | 8.7% | 9.4%  | 7.8%  | 4.8%  | 7.5%  | 7.4%  | 6.7%  | 6.2%  | 12.9% | 7.6%  | 6.1%  | 14.8%  | 100.0%   |
| Monthly                 | 7.8% | 9.5%  | 7.3%  | 4.9%  | 5.9%  | 7.4%  | 6.4%  | 7.1%  | 14.1% | 7.2%  | 6.3%  | 15.9%  | 100.0%   |
| Cumulative              | 7.8% | 17.4% | 24.7% | 29.6% | 35.6% | 43.0% | 49.4% | 56.4% | 70.5% | 77.7% | 84.1% | 100.0% |          |
| 2008                    |      |       |       |       |       |       |       |       |       |       |       |        |          |
| Monthly                 | 8.6% | 4.6%  | 7.5%  | 8.2%  | 7.2%  | 6.4%  | 6.4%  | 5.2%  |       |       |       |        |          |
| YTD                     | 8.6% | 13.2% | 20.7% | 28.9% | 36.1% | 42.5% | 49.0% | 54.2% |       |       |       |        |          |

FY08 percentages are based on budget and may retroactively change due to budget revisions. Prior year percentages are based on actual annual expenditures. 3-year average consists of fiscal years 2005, 2006 and 2007.

<sup>\*</sup> Details may not sum to totals due to rounding.