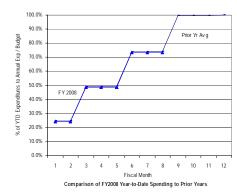

# (B) District Summary – Percentage Spent

**Gross Funds** 

#### General Fund: Gross Funds

SOURCE: Executive Information System / SOAR

\*\* UNAUDITED and UNADJUSTED \*\*

| Accounting Period/Month | 1    | 2     | 3     | 4     | 5     | 6     | 7     | 8     | 9     | 10    | 11    | 12     | YE Total |
|-------------------------|------|-------|-------|-------|-------|-------|-------|-------|-------|-------|-------|--------|----------|
| 3-yr Avg :              |      |       |       |       |       |       |       |       |       |       |       |        |          |
| 2005                    | 6.0% | 5.8%  | 8.2%  | 6.9%  | 6.3%  | 8.6%  | 7.1%  | 6.5%  | 12.6% | 7.5%  | 8.1%  | 16.4%  | 100.0%   |
| 2006                    | 6.2% | 6.0%  | 8.0%  | 7.7%  | 5.0%  | 7.7%  | 6.8%  | 8.2%  | 11.8% | 8.3%  | 7.1%  | 17.1%  | 100.0%   |
| 2007                    | 7.9% | 5.1%  | 7.8%  | 7.7%  | 6.9%  | 7.6%  | 7.2%  | 6.9%  | 11.4% | 8.5%  | 6.9%  | 16.0%  | 100.0%   |
| Monthly                 | 6.7% | 5.6%  | 8.0%  | 7.4%  | 6.1%  | 8.0%  | 7.0%  | 7.2%  | 11.9% | 8.1%  | 7.4%  | 16.5%  | 100.0%   |
| Cumulative              | 6.7% | 12.3% | 20.3% | 27.8% | 33.9% | 41.8% | 48.9% | 56.1% | 68.0% | 76.1% | 83.5% | 100.0% |          |
| 2008                    |      |       |       |       |       |       |       |       |       |       |       |        |          |
| Monthly                 | 7.3% | 4.7%  | 6.9%  | 6.4%  | 6.6%  | 6.7%  | 6.0%  | 5.1%  |       |       |       |        |          |
| YTD                     | 7.3% | 12.0% | 18.8% | 25.3% | 31.8% | 38.5% | 44.6% | 49.7% |       |       |       |        |          |

FY08 percentages are based on budget and may retroactively change due to budget revisions. Prior year percentages are based on actual annual expenditures. 3-year average consists of fiscal years 2005, 2006 and 2007.

<sup>\*</sup> Details may not sum to totals due to rounding.

Comparison of FY2008 Year-to-Date Spending to Prior Years

Government of the District of Columbia Office of the Chief Financial Officer Comparative Analysis of Percentage Spent (Expenditures Only) Fiscal Year 2008 and Prior Years 2005-2007