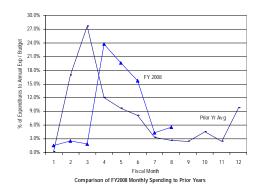

#### General Fund: Gross Funds

SOURCE: Executive Information System / SOAR

\*\* UNAUDITED and UNADJUSTED \*\*

| Accounting Period/Month | 1    | 2     | 3     | 4     | 5     | 6     | 7     | 8     | 9     | 10    | 11    | 12     | YE Total |
|-------------------------|------|-------|-------|-------|-------|-------|-------|-------|-------|-------|-------|--------|----------|
| 3-yr Avg :              |      |       |       |       |       |       |       |       |       |       |       |        |          |
| 2005                    | 6.0% | 5.8%  | 8.2%  | 6.9%  | 6.3%  | 8.6%  | 7.1%  | 6.5%  | 12.6% | 7.5%  | 8.1%  | 16.4%  | 100.0%   |
| 2006                    | 6.2% | 6.0%  | 8.0%  | 7.7%  | 5.0%  | 7.7%  | 6.8%  | 8.2%  | 11.8% | 8.3%  | 7.1%  | 17.1%  | 100.0%   |
| 2007                    | 7.9% | 5.1%  | 7.8%  | 7.7%  | 6.9%  | 7.6%  | 7.2%  | 6.9%  | 11.4% | 8.5%  | 6.9%  | 16.0%  | 100.0%   |
| Monthly                 | 6.7% | 5.6%  | 8.0%  | 7.4%  | 6.1%  | 8.0%  | 7.0%  | 7.2%  | 11.9% | 8.1%  | 7.4%  | 16.5%  | 100.0%   |
| Cumulative              | 6.7% | 12.3% | 20.3% | 27.8% | 33.9% | 41.8% | 48.9% | 56.1% | 68.0% | 76.1% | 83.5% | 100.0% |          |
| 2008                    |      |       |       |       |       |       |       |       |       |       |       |        |          |
| Monthly                 | 7.3% | 4.7%  | 6.9%  | 6.4%  | 6.6%  | 6.7%  | 6.0%  | 5.1%  |       |       |       |        |          |
| YTD                     | 7.3% | 12.0% | 18.8% | 25.3% | 31.8% | 38.5% | 44.6% | 49.7% |       |       |       |        |          |

FY08 percentages are based on budget and may retroactively change due to budget revisions. Prior year percentages are based on actual annual expenditures. 3-year average consists of fiscal years 2005, 2006 and 2007.