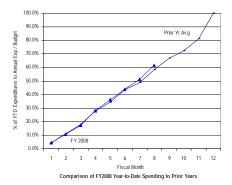

<sup>\*</sup> Details may not sum to totals due to rounding.

Comparison of FY2008 Year-to-Date Spending to Prior Years

Government of the District of Columbia Office of the Chief Financial Officer Comparative Analysis of Percentage Spent (Expenditures Only) Fiscal Year 2008 and Prior Years 2005-2007

#### General Fund: Gross Funds

SOURCE: Executive Information System / SOAR

\*\* UNAUDITED and UNADJUSTED \*\*

| Accounting Period/Month | 1    | 2     | 3     | 4     | 5     | 6     | 7     | 8     | 9     | 10    | 11    | 12     | YE Total |
|-------------------------|------|-------|-------|-------|-------|-------|-------|-------|-------|-------|-------|--------|----------|
| 3-yr Avg :              |      |       |       |       |       |       |       |       |       |       |       |        |          |
| 2005                    | 6.0% | 5.8%  | 8.2%  | 6.9%  | 6.3%  | 8.6%  | 7.1%  | 6.5%  | 12.6% | 7.5%  | 8.1%  | 16.4%  | 100.0%   |
| 2006                    | 6.2% | 6.0%  | 8.0%  | 7.7%  | 5.0%  | 7.7%  | 6.8%  | 8.2%  | 11.8% | 8.3%  | 7.1%  | 17.1%  | 100.0%   |
| 2007                    | 7.9% | 5.1%  | 7.8%  | 7.7%  | 6.9%  | 7.6%  | 7.2%  | 6.9%  | 11.4% | 8.5%  | 6.9%  | 16.0%  | 100.0%   |
| Monthly                 | 6.7% | 5.6%  | 8.0%  | 7.4%  | 6.1%  | 8.0%  | 7.0%  | 7.2%  | 11.9% | 8.1%  | 7.4%  | 16.5%  | 100.0%   |
| Cumulative              | 6.7% | 12.3% | 20.3% | 27.8% | 33.9% | 41.8% | 48.9% | 56.1% | 68.0% | 76.1% | 83.5% | 100.0% |          |
| 2008                    |      |       |       |       |       |       |       |       |       |       |       |        |          |
| Monthly                 | 7.3% | 4.7%  | 6.9%  | 6.4%  | 6.6%  | 6.7%  | 6.0%  | 5.1%  |       |       |       |        |          |
| YTD                     | 7.3% | 12.0% | 18.8% | 25.3% | 31.8% | 38.5% | 44.6% | 49.7% |       |       |       |        |          |