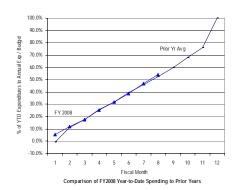

# (B) District Summary – Percentage Spent

**Gross Funds** 

#### General Fund: Gross Funds

SOURCE: Executive Information System / SOAR

\*\* UNAUDITED and UNADJUSTED \*\*

| Accounting Period/Month | 1    | 2     | 3     | 4     | 5     | 6     | 7     | 8     | 9     | 10    | 11    | 12     | YE Total |
|-------------------------|------|-------|-------|-------|-------|-------|-------|-------|-------|-------|-------|--------|----------|
| 3-yr Avg :              |      |       |       |       |       |       |       |       |       |       |       |        |          |
| 2005                    | 6.0% | 5.8%  | 8.2%  | 6.9%  | 6.3%  | 8.6%  | 7.1%  | 6.5%  | 12.6% | 7.5%  | 8.1%  | 16.4%  | 100.0%   |
| 2006                    | 6.2% | 6.0%  | 8.0%  | 7.7%  | 5.0%  | 7.7%  | 6.8%  | 8.2%  | 11.8% | 8.3%  | 7.1%  | 17.1%  | 100.0%   |
| 2007                    | 7.9% | 5.1%  | 7.8%  | 7.7%  | 6.9%  | 7.6%  | 7.2%  | 6.9%  | 11.4% | 8.5%  | 6.9%  | 16.0%  | 100.0%   |
| Monthly                 | 6.7% | 5.6%  | 8.0%  | 7.4%  | 6.1%  | 8.0%  | 7.0%  | 7.2%  | 11.9% | 8.1%  | 7.4%  | 16.5%  | 100.0%   |
| Cumulative              | 6.7% | 12.3% | 20.3% | 27.8% | 33.9% | 41.8% | 48.9% | 56.1% | 68.0% | 76.1% | 83.5% | 100.0% |          |
| 2008                    |      |       |       |       |       |       |       |       |       |       |       |        |          |
| Monthly                 | 7.3% | 4.7%  | 6.9%  | 6.4%  | 6.6%  | 6.7%  | 6.0%  | 5.1%  |       |       |       |        |          |
| YTD                     | 7.3% | 12.0% | 18.8% | 25.3% | 31.8% | 38.5% | 44.6% | 49.7% |       |       |       |        |          |

FY08 percentages are based on budget and may retroactively change due to budget revisions. Prior year percentages are based on actual annual expenditures. 3-year average consists of fiscal years 2005, 2006 and 2007.

<sup>\*</sup> Details may not sum to totals due to rounding.

Comparison of FY2008 Year-to-Date Spending to Prior Years

Government of the District of Columbia Office of the Chief Financial Officer Comparative Analysis of Percentage Spent (Expenditures Only) Fiscal Year 2008 and Prior Years 2005-2007