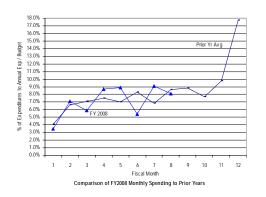

#### General Fund: Local Funds (Excluding Emergency Preparedness and Federal Payment Funds)

SOURCE: Executive Information System / SOAR

\*\* UNAUDITED and UNADJUSTED \*\*

| Accounting Period/Month | 1    | 2     | 3     | 4     | 5     | 6     | 7     | 8     | 9     | 10    | 11    | 12     | YE Total |
|-------------------------|------|-------|-------|-------|-------|-------|-------|-------|-------|-------|-------|--------|----------|
| 3-yr Avg :              |      |       |       |       |       |       |       |       |       |       |       |        |          |
| 2005                    | 7.6% | 10.0% | 7.4%  | 5.1%  | 5.9%  | 8.0%  | 6.3%  | 5.8%  | 15.0% | 7.3%  | 7.0%  | 14.6%  | 100.0%   |
| 2006                    | 7.2% | 9.2%  | 6.8%  | 4.9%  | 4.4%  | 6.8%  | 6.2%  | 9.2%  | 14.3% | 6.7%  | 5.9%  | 18.4%  | 100.0%   |
| 2007                    | 8.7% | 9.4%  | 7.8%  | 4.8%  | 7.5%  | 7.4%  | 6.7%  | 6.2%  | 12.9% | 7.6%  | 6.1%  | 14.8%  | 100.0%   |
| Monthly                 | 7.8% | 9.5%  | 7.3%  | 4.9%  | 5.9%  | 7.4%  | 6.4%  | 7.1%  | 14.1% | 7.2%  | 6.3%  | 15.9%  | 100.0%   |
| Cumulative              | 7.8% | 17.4% | 24.7% | 29.6% | 35.6% | 43.0% | 49.4% | 56.4% | 70.5% | 77.7% | 84.1% | 100.0% |          |
| 2008                    |      |       |       |       |       |       |       |       |       |       |       |        |          |
| Monthly                 | 8.6% | 4.6%  | 7.5%  | 8.2%  | 7.2%  | 6.4%  | 6.4%  | 5.2%  |       |       |       |        |          |
| YTD                     | 8.6% | 13.2% | 20.7% | 28.9% | 36.1% | 42.5% | 49.0% | 54.2% |       |       |       |        |          |

FY08 percentages are based on budget and may retroactively change due to budget revisions. Prior year percentages are based on actual annual expenditures. 3-year average consists of fiscal years 2005, 2006 and 2007.

<sup>\*</sup> Details may not sum to totals due to rounding.