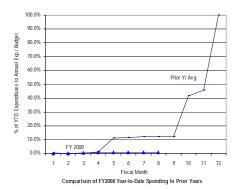

#### General Fund: Gross Funds

SOURCE: Executive Information System / SOAR

\*\* UNAUDITED and UNADJUSTED \*\*

| Accounting Period/Month | 1    | 2     | 3     | 4     | 5     | 6     | 7     | 8     | 9     | 10    | 11    | 12     | YE Total |
|-------------------------|------|-------|-------|-------|-------|-------|-------|-------|-------|-------|-------|--------|----------|
| 3-yr Avg :              |      |       |       |       |       |       |       |       |       |       |       |        |          |
| 2005                    | 6.0% | 5.8%  | 8.2%  | 6.9%  | 6.3%  | 8.6%  | 7.1%  | 6.5%  | 12.6% | 7.5%  | 8.1%  | 16.4%  | 100.0%   |
| 2006                    | 6.2% | 6.0%  | 8.0%  | 7.7%  | 5.0%  | 7.7%  | 6.8%  | 8.2%  | 11.8% | 8.3%  | 7.1%  | 17.1%  | 100.0%   |
| 2007                    | 7.9% | 5.1%  | 7.8%  | 7.7%  | 6.9%  | 7.6%  | 7.2%  | 6.9%  | 11.4% | 8.5%  | 6.9%  | 16.0%  | 100.0%   |
| Monthly                 | 6.7% | 5.6%  | 8.0%  | 7.4%  | 6.1%  | 8.0%  | 7.0%  | 7.2%  | 11.9% | 8.1%  | 7.4%  | 16.5%  | 100.0%   |
| Cumulative              | 6.7% | 12.3% | 20.3% | 27.8% | 33.9% | 41.8% | 48.9% | 56.1% | 68.0% | 76.1% | 83.5% | 100.0% |          |
| 2008                    |      |       |       |       |       |       |       |       |       |       |       |        |          |
| Monthly                 | 7.3% | 4.7%  | 6.9%  | 6.4%  | 6.6%  | 6.7%  | 6.0%  | 5.1%  |       |       |       |        |          |
| YTD                     | 7.3% | 12.0% | 18.8% | 25.3% | 31.8% | 38.5% | 44.6% | 49.7% |       |       |       |        |          |

FY08 percentages are based on budget and may retroactively change due to budget revisions. Prior year percentages are based on actual annual expenditures. 3-year average consists of fiscal years 2005, 2006 and 2007.

<sup>\*</sup> Details may not sum to totals due to rounding.

Comparison of FY2008 Year-to-Date Spending to Prior Years

Government of the District of Columbia Office of the Chief Financial Officer Comparative Analysis of Percentage Spent (Expenditures Only) Fiscal Year 2008 and Prior Years 2005-2007