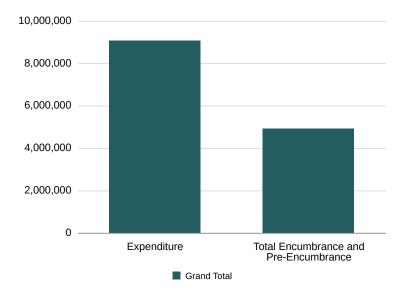

#### General Fund: 1010-LOCAL FUND By Appropriation Title

| Agency Group                        | % of Budget | Revised Budget | Expenditure   | Encumbrance | Pre-Encumbrance | Total<br>Encumbrance and<br>Pre-Encumbrance | Available Balance | Available Balance % |
|-------------------------------------|-------------|----------------|---------------|-------------|-----------------|---------------------------------------------|-------------------|---------------------|
| Governmental Direction and Support  | 9.7%        | 1,008,348,722  | 185,933,321   | 142,626,894 | 259             | 142,627,153                                 | 679,788,248       | 67.4%               |
| Economic Development and Regulation | 3.7%        | 381,985,425    | 56,405,607    | 28,714,556  |                 | 28,714,556                                  | 296,865,262       | 77.7%               |
| Public Safety and Justice           | 12.0%       | 1,247,281,365  | 412,689,748   | 106,883,154 | 15,000          | 106,898,154                                 | 727,693,463       | 58.3%               |
| Public Education System             | 26.0%       | 2,702,107,440  | 1,052,378,986 | 100,994,711 | 582,045         | 101,576,755                                 | 1,548,151,699     | 57.3%               |
| Human Support Services              | 25.4%       | 2,640,890,011  | 269,721,173   | 356,955,063 | 8,636,374       | 365,591,437                                 | 2,005,577,401     | 75.9%               |
| Operations and Infrastructure       | 8.0%        | 830,062,695    | 318,798,810   | 114,970,815 | 547,314         | 115,518,128                                 | 395,745,757       | 47.7%               |
| Financing and Other                 | 15.3%       | 1,590,241,465  | 237,788,624   | 1,281,371   | 3,402           | 1,284,774                                   | 1,351,168,067     | 85.0%               |
| Enterprise and Other Funds          | 0.0%        |                | 15,480        |             |                 |                                             | -15,480           | -                   |
| Grand Total                         | 100.0%      | 10,400,917,124 | 2,533,731,748 | 852,426,564 | 9,784,394       | 862,210,959                                 | 7,004,974,417     | 67.3%               |
| % of Budget                         | -           | -              | 24.4%         | -           | -               | 8.3%                                        | -                 | -                   |