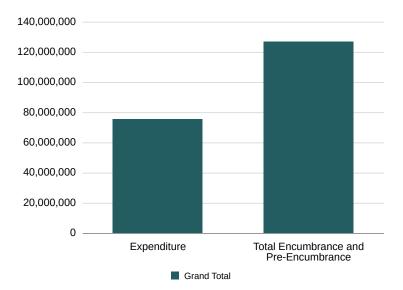

#### General Fund: Gross Funds By Appropriated Fund

| Appropriated Fund                   | % of Budget | Revised Budget | Expenditure   | Encumbrance   | Pre-Encumbrance | Total<br>Encumbrance and<br>Pre-Encumbrance | Available Balance | Available Balance % |
|-------------------------------------|-------------|----------------|---------------|---------------|-----------------|---------------------------------------------|-------------------|---------------------|
| 1010-LOCAL FUND                     | 60.9%       | 10,400,917,124 | 2,533,731,748 | 852,426,564   | 9,784,394       | 862,210,959                                 | 7,004,974,417     | 67.3%               |
| 1011-DEDICATED TAXES                | 3.6%        | 623,028,165    | 36,842,509    | 7,488,032     | 1,267,268       | 8,755,300                                   | 577,430,356       | 92.7%               |
| 1060-SPECIAL PURPOSE REVENUE FUNDS  | 4.8%        | 826,593,705    | 75,545,861    | 126,840,623   | 219,908         | 127,060,531                                 | 623,987,313       | 75.5%               |
| Total General Fund                  | 69.4%       | 11,850,538,993 | 2,646,120,119 | 986,755,220   | 11,271,570      | 998,026,789                                 | 8,206,392,085     | 69.2%               |
| 4015-FEDERAL PAYMENTS               | 2.1%        | 355,366,202    | 68,855,819    | 9,394,446     | 186,308         | 9,580,755                                   | 276,929,628       | 77.9%               |
| 4020-FEDERAL GRANT FUND - FPR       | 9.6%        | 1,635,850,744  | 154,878,790   | 143,674,243   | 24,807,139      | 168,481,382                                 | 1,312,490,572     | 80.2%               |
| 4025-FEDERAL MEDICAID PAYMENTS      | 18.9%       | 3,229,116,075  | 1,071,206,395 | 57,116,849    | 789,159         | 57,906,008                                  | 2,100,003,672     | 65.0%               |
| 4040-PRIVATE GRANT FUND -FPR        | 0.1%        | 14,201,059     | 1,639,281     | 328,663       |                 | 328,663                                     | 12,233,115        | 86.1%               |
| 4045-PRIVATE DONATIONS -FPR         | 0.0%        | 1,204,995      | 225,390       | 107,500       |                 | 107,500                                     | 872,105           | 72.4%               |
| Total Federal and Private Resources | 30.6%       | 5,235,739,075  | 1,296,805,674 | 210,621,702   | 25,782,606      | 236,404,308                                 | 3,702,529,092     | 70.7%               |
| Grand Total                         | 100.0%      | 17,086,278,068 | 3,942,925,793 | 1,197,376,922 | 37,054,176      | 1,234,431,097                               | 11,908,921,178    | 69.7%               |
| % of Budget                         | -           | -              | 23.1%         | -             | -               | 7.2%                                        | -                 | -                   |