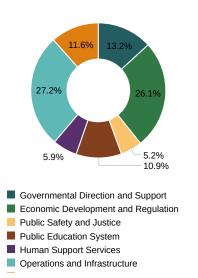

#### General Fund: Gross Funds By Appropriation Title

| Agency Group                        | % of Budget | Revised Budget | Expenditure   | Encumbrance   | Pre-Encumbrance | Total<br>Encumbrance and<br>Pre-Encumbrance | Available Balance | Available Balance % |
|-------------------------------------|-------------|----------------|---------------|---------------|-----------------|---------------------------------------------|-------------------|---------------------|
| Human Support Services              | 39.1%       | 6,686,467,585  | 1,451,573,253 | 505,740,676   | 12,229,860      | 517,970,535                                 | 4,716,923,797     | 71%                 |
| Public Education System             | 20.9%       | 3,563,859,690  | 1,121,074,358 | 149,306,082   | 18,143,765      | 167,449,847                                 | 2,275,335,485     | 64%                 |
| Financing and Other                 | 12.4%       | 2,126,181,306  | 270,708,294   | 1,281,371     | 3,402           | 1,284,774                                   | 1,854,188,238     | 87%                 |
| Public Safety and Justice           | 9.4%        | 1,612,693,190  | 466,918,836   | 141,084,775   | 2,844,423       | 143,929,198                                 | 1,001,845,156     | 62%                 |
| Operations and Infrastructure       | 7.1%        | 1,206,511,826  | 342,371,777   | 179,446,418   | 3,158,316       | 182,604,734                                 | 681,535,315       | 56%                 |
| Governmental Direction and Support  | 6.8%        | 1,156,177,310  | 203,006,556   | 170,552,825   | 73,376          | 170,626,200                                 | 782,544,554       | 68%                 |
| Economic Development and Regulation | 4.3%        | 734,387,161    | 87,257,241    | 49,964,775    | 601,034         | 50,565,809                                  | 596,564,112       | 81%                 |
| Enterprise and Other Funds          | 0.0%        |                | 15,480        |               |                 |                                             | -15,480           | -                   |
| Grand Total                         | 100.0%      | 17,086,278,068 | 3,942,925,793 | 1,197,376,922 | 37,054,176      | 1,234,431,097                               | 11,908,921,178    | 70%                 |
| % of Budget                         | -           | -              | 23.1%         | -             | -               | 7.2%                                        | -                 | -                   |