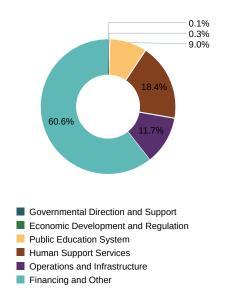

#### General Fund: 1011-DEDICATED TAXES By Appropriation Title

| Agency Group                        | % of Budget | Revised Budget | Expenditure | Encumbrance | Pre-Encumbrance | Total<br>Encumbrance and<br>Pre-Encumbrance | Available Balance | Available Balance % |
|-------------------------------------|-------------|----------------|-------------|-------------|-----------------|---------------------------------------------|-------------------|---------------------|
| Governmental Direction and Support  | 0.1%        | 574,000        | 12,876      | 225,991     |                 | 225,991                                     | 335,132           | 58.4%               |
| Economic Development and Regulation | 0.3%        | 1,995,759      | -89,000     | 189,000     | 500,000         | 689,000                                     | 1,395,759         | 69.9%               |
| Public Education System             | 9.0%        | 55,767,000     | 3,367,259   | 6,190,934   | 767,268         | 6,958,201                                   | 45,441,540        | 81.5%               |
| Human Support Services              | 18.4%       | 114,535,958    | 631,704     | 882,107     |                 | 882,107                                     | 113,022,147       | 98.7%               |
| Operations and Infrastructure       | 11.7%       | 72,842,280     |             |             |                 |                                             | 72,842,280        | 100.0%              |
| Financing and Other                 | 60.6%       | 377,313,168    | 32,919,669  |             |                 |                                             | 344,393,499       | 91.3%               |
| Grand Total                         | 100.0%      | 623,028,165    | 36,842,509  | 7,488,032   | 1,267,268       | 8,755,300                                   | 577,430,356       | 92.7%               |
| % of Budget                         | -           | -              | 5.9%        | -           | -               | 1.4%                                        | -                 | -                   |