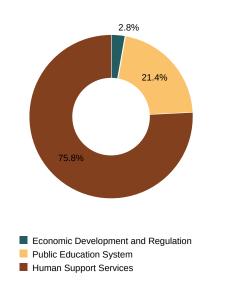

## **Appropriated Fund By Appropriation Title**

General Fund: 4025-FEDERAL MEDICAID PAYMENTS By Appropriation

| Agency Group              | % of Budget | Revised Budget | Expenditure   | Encumbrance | Pre-Encumbrance | Total<br>Encumbrance and<br>Pre-Encumbrance | Available Balance | Available Balance % |
|---------------------------|-------------|----------------|---------------|-------------|-----------------|---------------------------------------------|-------------------|---------------------|
| Public Safety and Justice | 0.0%        | 300,000        | 15,038        | 99,155      |                 | 99,155                                      | 185,807           | 61.9%               |
| Human Support Services    | 100.0%      | 3,228,816,075  | 1,071,191,357 | 57,017,694  | 789,159         | 57,806,853                                  | 2,099,817,865     | 65.0%               |
| Grand Total               | 100.0%      | 3,229,116,075  | 1,071,206,395 | 57,116,849  | 789,159         | 57,906,008                                  | 2,100,003,672     | 65.0%               |
| % of Budget               | -           | -              | 33.2%         | -           | -               | 1.8%                                        | -                 | -                   |

POVs: Years - FY24, Fund - 4025-FEDERAL MEDICAID PAYMENTS, Plan Element - Total Plan, Award - Total Award, Program - Total Program, Project - Total Project

\*\* UNAUDITED and UNADJUSTED \*\* (amounts in Dollars) Run date/Time: 2/14/24