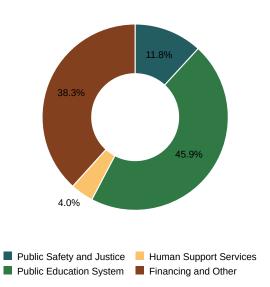

### **Federal Payments By Fund Detail**

General Fund: 4015110-FEDERAL PAYMENTS - INTERNAL

| Agency Group              | % of Budget | Revised Budget | Expenditure | Encumbrance | Pre-Encumbrance | Total<br>Encumbrance and<br>Pre-Encumbrance | Available Balance | Available Balance % |
|---------------------------|-------------|----------------|-------------|-------------|-----------------|---------------------------------------------|-------------------|---------------------|
| Public Safety and Justice | 11.8%       | 14,815,584     | 9,921,520   | 281,191     |                 | 281,191                                     | 4,612,873         | 31.1%               |
| Public Education System   | 45.9%       | 57,500,000     | 2,646,014   | 487,605     |                 | 487,605                                     | 54,366,381        | 94.6%               |
| Human Support Services    | 4.0%        | 5,000,000      | -1,310,128  | 1,347,146   | 117,936         | 1,465,082                                   | 4,845,046         | 96.9%               |
| Financing and Other       | 38.3%       | 48,000,000     |             |             |                 |                                             | 48,000,000        | 100.0%              |
| Grand Total               | 100.0%      | 125,315,584    | 11,257,407  | 2,115,942   | 117,936         | 2,233,878                                   | 111,824,300       | 89.2%               |
| % of Budget               | -           | -              | 9.0%        | -           | -               | 1.8%                                        | -                 | -                   |