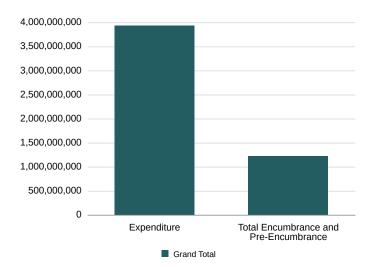

#### General Fund: Gross Funds By Appropriated Fund

| Appropriated Fund                   | % of Budget | Revised Budget | Expenditure   | Encumbrance   | Pre-Encumbrance | Total<br>Encumbrance and<br>Pre-Encumbrance | Available Balance | Available Balance % |
|-------------------------------------|-------------|----------------|---------------|---------------|-----------------|---------------------------------------------|-------------------|---------------------|
| 1010-LOCAL FUND                     | 60.9%       | 10,400,917,124 | 2,533,731,748 | 852,426,564   | 9,784,394       | 862,210,959                                 | 7,004,974,417     | 67.3%               |
| 1011-DEDICATED TAXES                | 3.6%        | 623,028,165    | 36,842,509    | 7,488,032     | 1,267,268       | 8,755,300                                   | 577,430,356       | 92.7%               |
| 1060-SPECIAL PURPOSE REVENUE FUNDS  | 4.8%        | 826,593,705    | 75,545,861    | 126,840,623   | 219,908         | 127,060,531                                 | 623,987,313       | 75.5%               |
| Total General Fund                  | 69.4%       | 11,850,538,993 | 2,646,120,119 | 986,755,220   | 11,271,570      | 998,026,789                                 | 8,206,392,085     | 69.2%               |
| 4015-FEDERAL PAYMENTS               | 2.1%        | 355,366,202    | 68,855,819    | 9,394,446     | 186,308         | 9,580,755                                   | 276,929,628       | 77.9%               |
| 4020-FEDERAL GRANT FUND - FPR       | 9.6%        | 1,635,850,744  | 154,878,790   | 143,674,243   | 24,807,139      | 168,481,382                                 | 1,312,490,572     | 80.2%               |
| 4025-FEDERAL MEDICAID PAYMENTS      | 18.9%       | 3,229,116,075  | 1,071,206,395 | 57,116,849    | 789,159         | 57,906,008                                  | 2,100,003,672     | 65.0%               |
| 4040-PRIVATE GRANT FUND -FPR        | 0.1%        | 14,201,059     | 1,639,281     | 328,663       |                 | 328,663                                     | 12,233,115        | 86.1%               |
| 4045-PRIVATE DONATIONS -FPR         | 0.0%        | 1,204,995      | 225,390       | 107,500       |                 | 107,500                                     | 872,105           | 72.4%               |
| Total Federal and Private Resources | 30.6%       | 5,235,739,075  | 1,296,805,674 | 210,621,702   | 25,782,606      | 236,404,308                                 | 3,702,529,092     | 70.7%               |
| Grand Total                         | 100.0%      | 17,086,278,068 | 3,942,925,793 | 1,197,376,922 | 37,054,176      | 1,234,431,097                               | 11,908,921,178    | 69.7%               |
| % of Budget                         | -           | -              | 23.1%         | -             | -               | 7.2%                                        | -                 | -                   |