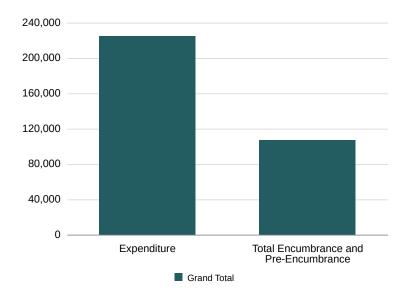

#### General Fund: 1011-DEDICATED TAXES By Appropriation Title

| Agency Group                        | % of Budget | Revised Budget | Expenditure | Encumbrance | Pre-Encumbrance | Total<br>Encumbrance and<br>Pre-Encumbrance | Available Balance | Available Balance % |
|-------------------------------------|-------------|----------------|-------------|-------------|-----------------|---------------------------------------------|-------------------|---------------------|
| Governmental Direction and Support  | 0.1%        | 574,000        | 12,876      | 225,991     |                 | 225,991                                     | 335,132           | 58.4%               |
| Economic Development and Regulation | 0.3%        | 1,995,759      | -89,000     | 189,000     | 500,000         | 689,000                                     | 1,395,759         | 69.9%               |
| Public Education System             | 9.0%        | 55,767,000     | 3,367,259   | 6,190,934   | 767,268         | 6,958,201                                   | 45,441,540        | 81.5%               |
| Human Support Services              | 18.4%       | 114,535,958    | 631,704     | 882,107     |                 | 882,107                                     | 113,022,147       | 98.7%               |
| Operations and Infrastructure       | 11.7%       | 72,842,280     |             |             |                 |                                             | 72,842,280        | 100.0%              |
| Financing and Other                 | 60.6%       | 377,313,168    | 32,919,669  |             |                 |                                             | 344,393,499       | 91.3%               |
| Grand Total                         | 100.0%      | 623,028,165    | 36,842,509  | 7,488,032   | 1,267,268       | 8,755,300                                   | 577,430,356       | 92.7%               |
| % of Budget                         | -           | -              | 5.9%        | -           | -               | 1.4%                                        | -                 | -                   |