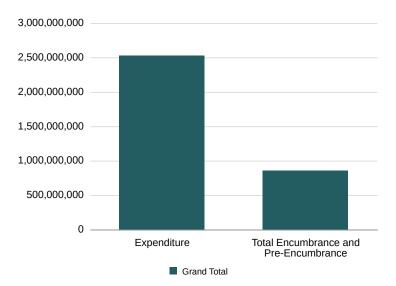

#### General Fund: 1010-LOCAL FUND By Appropriation Title

| Agency Group                        | % of Budget | Revised Budget | Expenditure   | Encumbrance | Pre-Encumbrance | Total<br>Encumbrance and<br>Pre-Encumbrance | Available Balance | Available Balance % |
|-------------------------------------|-------------|----------------|---------------|-------------|-----------------|---------------------------------------------|-------------------|---------------------|
| Governmental Direction and Support  | 9.7%        | 1,008,348,722  | 185,933,321   | 142,626,894 | 259             | 142,627,153                                 | 679,788,248       | 67.4%               |
| Economic Development and Regulation | 3.7%        | 381,985,425    | 56,405,607    | 28,714,556  |                 | 28,714,556                                  | 296,865,262       | 77.7%               |
| Public Safety and Justice           | 12.0%       | 1,247,281,365  | 412,689,748   | 106,883,154 | 15,000          | 106,898,154                                 | 727,693,463       | 58.3%               |
| Public Education System             | 26.0%       | 2,702,107,440  | 1,052,378,986 | 100,994,711 | 582,045         | 101,576,755                                 | 1,548,151,699     | 57.3%               |
| Human Support Services              | 25.4%       | 2,640,890,011  | 269,721,173   | 356,955,063 | 8,636,374       | 365,591,437                                 | 2,005,577,401     | 75.9%               |
| Operations and Infrastructure       | 8.0%        | 830,062,695    | 318,798,810   | 114,970,815 | 547,314         | 115,518,128                                 | 395,745,757       | 47.7%               |
| Financing and Other                 | 15.3%       | 1,590,241,465  | 237,788,624   | 1,281,371   | 3,402           | 1,284,774                                   | 1,351,168,067     | 85.0%               |
| Enterprise and Other Funds          | 0.0%        |                | 15,480        |             |                 |                                             | -15,480           | -                   |
| Grand Total                         | 100.0%      | 10,400,917,124 | 2,533,731,748 | 852,426,564 | 9,784,394       | 862,210,959                                 | 7,004,974,417     | 67.3%               |
| % of Budget                         | -           | -              | 24.4%         | -           | -               | 8.3%                                        | -                 | -                   |