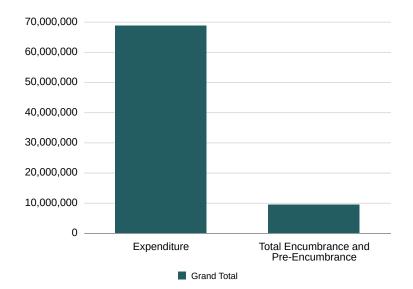

#### General Fund: 1010-LOCAL FUND By Appropriation Title

| Agency Group                        | % of Budget | Revised Budget | Expenditure   | Encumbrance | Pre-Encumbrance | Total<br>Encumbrance and<br>Pre-Encumbrance | Available Balance | Available Balance % |
|-------------------------------------|-------------|----------------|---------------|-------------|-----------------|---------------------------------------------|-------------------|---------------------|
| Governmental Direction and Support  | 9.7%        | 1,008,348,722  | 185,933,321   | 142,626,894 | 259             | 142,627,153                                 | 679,788,248       | 67.4%               |
| Economic Development and Regulation | 3.7%        | 381,985,425    | 56,405,607    | 28,714,556  |                 | 28,714,556                                  | 296,865,262       | 77.7%               |
| Public Safety and Justice           | 12.0%       | 1,247,281,365  | 412,689,748   | 106,883,154 | 15,000          | 106,898,154                                 | 727,693,463       | 58.3%               |
| Public Education System             | 26.0%       | 2,702,107,440  | 1,052,378,986 | 100,994,711 | 582,045         | 101,576,755                                 | 1,548,151,699     | 57.3%               |
| Human Support Services              | 25.4%       | 2,640,890,011  | 269,721,173   | 356,955,063 | 8,636,374       | 365,591,437                                 | 2,005,577,401     | 75.9%               |
| Operations and Infrastructure       | 8.0%        | 830,062,695    | 318,798,810   | 114,970,815 | 547,314         | 115,518,128                                 | 395,745,757       | 47.7%               |
| Financing and Other                 | 15.3%       | 1,590,241,465  | 237,788,624   | 1,281,371   | 3,402           | 1,284,774                                   | 1,351,168,067     | 85.0%               |
| Enterprise and Other Funds          | 0.0%        |                | 15,480        |             |                 |                                             | -15,480           | -                   |
| Grand Total                         | 100.0%      | 10,400,917,124 | 2,533,731,748 | 852,426,564 | 9,784,394       | 862,210,959                                 | 7,004,974,417     | 67.3%               |
| % of Budget                         | -           | -              | 24.4%         | -           | -               | 8.3%                                        | -                 | -                   |

POVs: Years - FY24, Fund - 1010-LOCAL FUND, Plan Element - Total Plan, Award - Total Award, Program - Total Program, Project - Total Project

Economic Development and Regulation

- Public Safety and Justice
- Public Education System
- Human Support Services
- Operations and Infrastructure