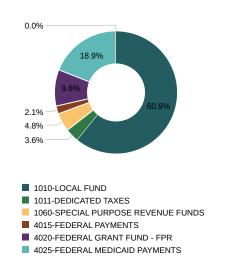

#### General Fund: Gross Funds By Appropriated Fund

| Appropriated Fund                   | % of Budget | Revised Budget | Expenditure   | Encumbrance   | Pre-Encumbrance | Total<br>Encumbrance and<br>Pre-Encumbrance | Available Balance | Available Balance % |
|-------------------------------------|-------------|----------------|---------------|---------------|-----------------|---------------------------------------------|-------------------|---------------------|
| 1010-LOCAL FUND                     | 60.9%       | 10,400,917,124 | 2,533,731,748 | 852,426,564   | 9,784,394       | 862,210,959                                 | 7,004,974,417     | 67.3%               |
| 1011-DEDICATED TAXES                | 3.6%        | 623,028,165    | 36,842,509    | 7,488,032     | 1,267,268       | 8,755,300                                   | 577,430,356       | 92.7%               |
| 1060-SPECIAL PURPOSE REVENUE FUNDS  | 4.8%        | 826,593,705    | 75,545,861    | 126,840,623   | 219,908         | 127,060,531                                 | 623,987,313       | 75.5%               |
| Total General Fund                  | 69.4%       | 11,850,538,993 | 2,646,120,119 | 986,755,220   | 11,271,570      | 998,026,789                                 | 8,206,392,085     | 69.2%               |
| 4015-FEDERAL PAYMENTS               | 2.1%        | 355,366,202    | 68,855,819    | 9,394,446     | 186,308         | 9,580,755                                   | 276,929,628       | 77.9%               |
| 4020-FEDERAL GRANT FUND - FPR       | 9.6%        | 1,635,850,744  | 154,878,790   | 143,674,243   | 24,807,139      | 168,481,382                                 | 1,312,490,572     | 80.2%               |
| 4025-FEDERAL MEDICAID PAYMENTS      | 18.9%       | 3,229,116,075  | 1,071,206,395 | 57,116,849    | 789,159         | 57,906,008                                  | 2,100,003,672     | 65.0%               |
| 4040-PRIVATE GRANT FUND -FPR        | 0.1%        | 14,201,059     | 1,639,281     | 328,663       |                 | 328,663                                     | 12,233,115        | 86.1%               |
| 4045-PRIVATE DONATIONS -FPR         | 0.0%        | 1,204,995      | 225,390       | 107,500       |                 | 107,500                                     | 872,105           | 72.4%               |
| Total Federal and Private Resources | 30.6%       | 5,235,739,075  | 1,296,805,674 | 210,621,702   | 25,782,606      | 236,404,308                                 | 3,702,529,092     | 70.7%               |
| Grand Total                         | 100.0%      | 17,086,278,068 | 3,942,925,793 | 1,197,376,922 | 37,054,176      | 1,234,431,097                               | 11,908,921,178    | 69.7%               |
| % of Budget                         | -           | -              | 23.1%         | -             | -               | 7.2%                                        | -                 | -                   |