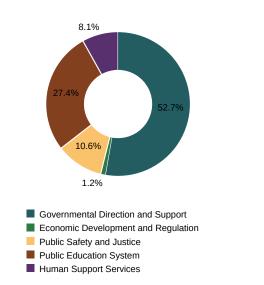

#### General Fund: 1010-LOCAL FUND By Appropriation Title

| Agency Group                        | % of Budget | Revised Budget | Expenditure   | Encumbrance | Pre-Encumbrance | Total<br>Encumbrance and<br>Pre-Encumbrance | Available Balance | Available Balance % |
|-------------------------------------|-------------|----------------|---------------|-------------|-----------------|---------------------------------------------|-------------------|---------------------|
| Governmental Direction and Support  | 9.7%        | 1,008,348,722  | 185,933,321   | 142,626,894 | 259             | 142,627,153                                 | 679,788,248       | 67.4%               |
| Economic Development and Regulation | 3.7%        | 381,985,425    | 56,405,607    | 28,714,556  |                 | 28,714,556                                  | 296,865,262       | 77.7%               |
| Public Safety and Justice           | 12.0%       | 1,247,281,365  | 412,689,748   | 106,883,154 | 15,000          | 106,898,154                                 | 727,693,463       | 58.3%               |
| Public Education System             | 26.0%       | 2,702,107,440  | 1,052,378,986 | 100,994,711 | 582,045         | 101,576,755                                 | 1,548,151,699     | 57.3%               |
| Human Support Services              | 25.4%       | 2,640,890,011  | 269,721,173   | 356,955,063 | 8,636,374       | 365,591,437                                 | 2,005,577,401     | 75.9%               |
| Operations and Infrastructure       | 8.0%        | 830,062,695    | 318,798,810   | 114,970,815 | 547,314         | 115,518,128                                 | 395,745,757       | 47.7%               |
| Financing and Other                 | 15.3%       | 1,590,241,465  | 237,788,624   | 1,281,371   | 3,402           | 1,284,774                                   | 1,351,168,067     | 85.0%               |
| Enterprise and Other Funds          | 0.0%        |                | 15,480        |             |                 |                                             | -15,480           | -                   |
| Grand Total                         | 100.0%      | 10,400,917,124 | 2,533,731,748 | 852,426,564 | 9,784,394       | 862,210,959                                 | 7,004,974,417     | 67.3%               |
| % of Budget                         | -           | -              | 24.4%         | -           | -               | 8.3%                                        | -                 | -                   |

POVs: Years - FY24, Fund - 1010-LOCAL FUND, Plan Element - Total Plan, Award - Total Award, Program - Total Program, Project - Total Project

Economic Development and Regulation

- Public Safety and Justice
- Public Education System
- Human Support Services
- Operations and Infrastructure