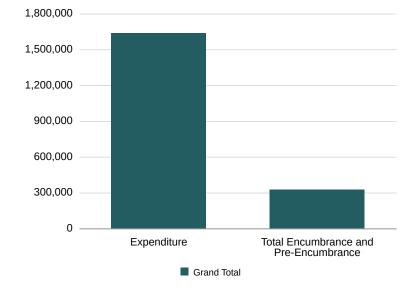

#### General Fund: Gross Funds By Appropriated Fund

| Appropriated Fund                   | % of Budget | Revised Budget | Expenditure   | Encumbrance   | Pre-Encumbrance | Total<br>Encumbrance and<br>Pre-Encumbrance | Available Balance | Available Balance % |
|-------------------------------------|-------------|----------------|---------------|---------------|-----------------|---------------------------------------------|-------------------|---------------------|
| 1010-LOCAL FUND                     | 60.9%       | 10,400,917,124 | 2,533,731,748 | 852,426,564   | 9,784,394       | 862,210,959                                 | 7,004,974,417     | 67.3%               |
| 1011-DEDICATED TAXES                | 3.6%        | 623,028,165    | 36,842,509    | 7,488,032     | 1,267,268       | 8,755,300                                   | 577,430,356       | 92.7%               |
| 1060-SPECIAL PURPOSE REVENUE FUNDS  | 4.8%        | 826,593,705    | 75,545,861    | 126,840,623   | 219,908         | 127,060,531                                 | 623,987,313       | 75.5%               |
| Total General Fund                  | 69.4%       | 11,850,538,993 | 2,646,120,119 | 986,755,220   | 11,271,570      | 998,026,789                                 | 8,206,392,085     | 69.2%               |
| 4015-FEDERAL PAYMENTS               | 2.1%        | 355,366,202    | 68,855,819    | 9,394,446     | 186,308         | 9,580,755                                   | 276,929,628       | 77.9%               |
| 4020-FEDERAL GRANT FUND - FPR       | 9.6%        | 1,635,850,744  | 154,878,790   | 143,674,243   | 24,807,139      | 168,481,382                                 | 1,312,490,572     | 80.2%               |
| 4025-FEDERAL MEDICAID PAYMENTS      | 18.9%       | 3,229,116,075  | 1,071,206,395 | 57,116,849    | 789,159         | 57,906,008                                  | 2,100,003,672     | 65.0%               |
| 4040-PRIVATE GRANT FUND -FPR        | 0.1%        | 14,201,059     | 1,639,281     | 328,663       |                 | 328,663                                     | 12,233,115        | 86.1%               |
| 4045-PRIVATE DONATIONS -FPR         | 0.0%        | 1,204,995      | 225,390       | 107,500       |                 | 107,500                                     | 872,105           | 72.4%               |
| Total Federal and Private Resources | 30.6%       | 5,235,739,075  | 1,296,805,674 | 210,621,702   | 25,782,606      | 236,404,308                                 | 3,702,529,092     | 70.7%               |
| Grand Total                         | 100.0%      | 17,086,278,068 | 3,942,925,793 | 1,197,376,922 | 37,054,176      | 1,234,431,097                               | 11,908,921,178    | 69.7%               |
| % of Budget                         | -           | -              | 23.1%         | -             | -               | 7.2%                                        | -                 | -                   |