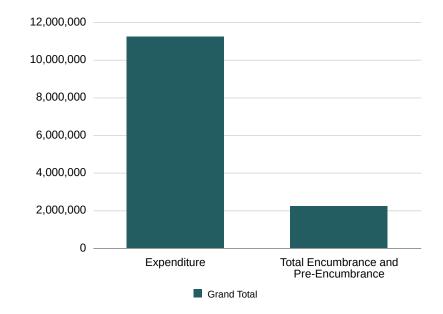

### **Federal Payments By Fund Detail**

General Fund: 4015110-FEDERAL PAYMENTS - INTERNAL

| Agency Group              | % of Budget | Revised Budget | Expenditure | Encumbrance | Pre-Encumbrance | Total<br>Encumbrance and<br>Pre-Encumbrance | Available Balance | Available Balance % |
|---------------------------|-------------|----------------|-------------|-------------|-----------------|---------------------------------------------|-------------------|---------------------|
| Public Safety and Justice | 11.8%       | 14,815,584     | 9,921,520   | 281,191     |                 | 281,191                                     | 4,612,873         | 31.1%               |
| Public Education System   | 45.9%       | 57,500,000     | 2,646,014   | 487,605     |                 | 487,605                                     | 54,366,381        | 94.6%               |
| Human Support Services    | 4.0%        | 5,000,000      | -1,310,128  | 1,347,146   | 117,936         | 1,465,082                                   | 4,845,046         | 96.9%               |
| Financing and Other       | 38.3%       | 48,000,000     |             |             |                 |                                             | 48,000,000        | 100.0%              |
| Grand Total               | 100.0%      | 125,315,584    | 11,257,407  | 2,115,942   | 117,936         | 2,233,878                                   | 111,824,300       | 89.2%               |
| % of Budget               | -           | -              | 9.0%        | -           | -               | 1.8%                                        | -                 | -                   |