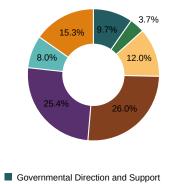

#### General Fund: 1010-LOCAL FUND By Appropriation Title

| Agency Group                        | % of Budget | Revised Budget | Expenditure   | Encumbrance | Pre-Encumbrance | Total<br>Encumbrance and<br>Pre-Encumbrance | Available Balance | Available Balance % |
|-------------------------------------|-------------|----------------|---------------|-------------|-----------------|---------------------------------------------|-------------------|---------------------|
| Governmental Direction and Support  | 9.7%        | 1,008,348,722  | 185,933,321   | 142,626,894 | 259             | 142,627,153                                 | 679,788,248       | 67.4%               |
| Economic Development and Regulation | 3.7%        | 381,985,425    | 56,405,607    | 28,714,556  |                 | 28,714,556                                  | 296,865,262       | 77.7%               |
| Public Safety and Justice           | 12.0%       | 1,247,281,365  | 412,689,748   | 106,883,154 | 15,000          | 106,898,154                                 | 727,693,463       | 58.3%               |
| Public Education System             | 26.0%       | 2,702,107,440  | 1,052,378,986 | 100,994,711 | 582,045         | 101,576,755                                 | 1,548,151,699     | 57.3%               |
| Human Support Services              | 25.4%       | 2,640,890,011  | 269,721,173   | 356,955,063 | 8,636,374       | 365,591,437                                 | 2,005,577,401     | 75.9%               |
| Operations and Infrastructure       | 8.0%        | 830,062,695    | 318,798,810   | 114,970,815 | 547,314         | 115,518,128                                 | 395,745,757       | 47.7%               |
| Financing and Other                 | 15.3%       | 1,590,241,465  | 237,788,624   | 1,281,371   | 3,402           | 1,284,774                                   | 1,351,168,067     | 85.0%               |
| Enterprise and Other Funds          | 0.0%        |                | 15,480        |             |                 |                                             | -15,480           | -                   |
| Grand Total                         | 100.0%      | 10,400,917,124 | 2,533,731,748 | 852,426,564 | 9,784,394       | 862,210,959                                 | 7,004,974,417     | 67.3%               |
| % of Budget                         | -           | -              | 24.4%         | -           | -               | 8.3%                                        | -                 | -                   |