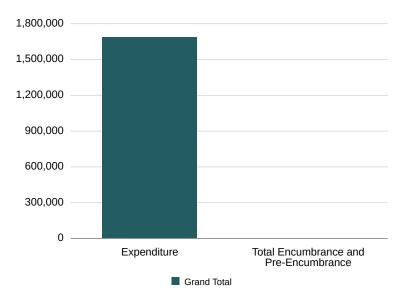

### **Federal Payments By Fund Detail**

General Fund: 4015110-FEDERAL PAYMENTS - INTERNAL

| Agency Group              | % of Budget | Revised Budget | Expenditure | Encumbrance | Pre-Encumbrance | Total<br>Encumbrance and<br>Pre-Encumbrance | Available Balance | Available Balance % |
|---------------------------|-------------|----------------|-------------|-------------|-----------------|---------------------------------------------|-------------------|---------------------|
| Public Safety and Justice | 11.8%       | 14,815,584     | 9,921,520   | 281,191     |                 | 281,191                                     | 4,612,873         | 31.1%               |
| Public Education System   | 45.9%       | 57,500,000     | 2,646,014   | 487,605     |                 | 487,605                                     | 54,366,381        | 94.6%               |
| Human Support Services    | 4.0%        | 5,000,000      | -1,310,128  | 1,347,146   | 117,936         | 1,465,082                                   | 4,845,046         | 96.9%               |
| Financing and Other       | 38.3%       | 48,000,000     |             |             |                 |                                             | 48,000,000        | 100.0%              |
| Grand Total               | 100.0%      | 125,315,584    | 11,257,407  | 2,115,942   | 117,936         | 2,233,878                                   | 111,824,300       | 89.2%               |
| % of Budget               | -           | -              | 9.0%        | -           | -               | 1.8%                                        | -                 | -                   |