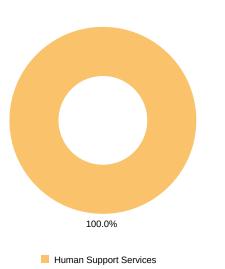

#### General Fund: 4015-FEDERAL PAYMENTS By Appropriation Title

| Agency Group                        | % of Budget | Revised Budget | Expenditure | Encumbrance | Pre-Encumbrance | Total<br>Encumbrance and<br>Pre-Encumbrance | Available Balance | Available Balance % |
|-------------------------------------|-------------|----------------|-------------|-------------|-----------------|---------------------------------------------|-------------------|---------------------|
| Governmental Direction and Support  | 0.0%        |                | 354,412     |             |                 |                                             | -354,412          | -                   |
| Economic Development and Regulation | 16.7%       | 59,471,383     | 3,241,799   |             |                 |                                             | 56,229,585        | 94.5%               |
| Public Safety and Justice           | 10.8%       | 38,402,665     | 12,821,838  | 4,405,149   |                 | 4,405,149                                   | 21,175,679        | 55.1%               |
| Public Education System             | 28.2%       | 100,215,609    | 5,790,264   | 770,922     |                 | 770,922                                     | 93,654,424        | 93.5%               |
| Human Support Services              | 28.9%       | 102,686,543    | 46,288,032  | 3,987,219   | 186,308         | 4,173,527                                   | 52,224,984        | 50.9%               |
| Operations and Infrastructure       | 1.9%        | 6,590,001      | 359,474     | 231,158     |                 | 231,158                                     | 5,999,369         | 91.0%               |
| Financing and Other                 | 13.5%       | 48,000,000     |             |             |                 |                                             | 48,000,000        | 100.0%              |
| Grand Total                         | 100.0%      | 355,366,202    | 68,855,819  | 9,394,446   | 186,308         | 9,580,755                                   | 276,929,628       | 77.9%               |
| % of Budget                         | -           | -              | 19.4%       | -           | -               | 2.7%                                        | -                 | -                   |