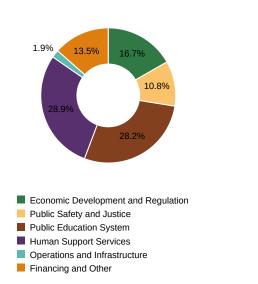

#### General Fund: Gross Funds By Appropriation Title

| Agency Group                        | % of Budget | Revised Budget | Expenditure   | Encumbrance   | Pre-Encumbrance | Total<br>Encumbrance and<br>Pre-Encumbrance | Available Balance | Available Balance % |
|-------------------------------------|-------------|----------------|---------------|---------------|-----------------|---------------------------------------------|-------------------|---------------------|
| Human Support Services              | 39.1%       | 6,686,467,585  | 1,451,573,253 | 505,740,676   | 12,229,860      | 517,970,535                                 | 4,716,923,797     | 71%                 |
| Public Education System             | 20.9%       | 3,563,859,690  | 1,121,074,358 | 149,306,082   | 18,143,765      | 167,449,847                                 | 2,275,335,485     | 64%                 |
| Financing and Other                 | 12.4%       | 2,126,181,306  | 270,708,294   | 1,281,371     | 3,402           | 1,284,774                                   | 1,854,188,238     | 87%                 |
| Public Safety and Justice           | 9.4%        | 1,612,693,190  | 466,918,836   | 141,084,775   | 2,844,423       | 143,929,198                                 | 1,001,845,156     | 62%                 |
| Operations and Infrastructure       | 7.1%        | 1,206,511,826  | 342,371,777   | 179,446,418   | 3,158,316       | 182,604,734                                 | 681,535,315       | 56%                 |
| Governmental Direction and Support  | 6.8%        | 1,156,177,310  | 203,006,556   | 170,552,825   | 73,376          | 170,626,200                                 | 782,544,554       | 68%                 |
| Economic Development and Regulation | 4.3%        | 734,387,161    | 87,257,241    | 49,964,775    | 601,034         | 50,565,809                                  | 596,564,112       | 81%                 |
| Enterprise and Other Funds          | 0.0%        |                | 15,480        |               |                 |                                             | -15,480           | -                   |
| Grand Total                         | 100.0%      | 17,086,278,068 | 3,942,925,793 | 1,197,376,922 | 37,054,176      | 1,234,431,097                               | 11,908,921,178    | 70%                 |
| % of Budget                         | -           | -              | 23.1%         | -             | -               | 7.2%                                        | -                 | -                   |

POVs: Years - FY24, Fund - Total General Fund and Federal, Plan Element - Total Plan, Award - Total Award, Program - Total Program, Project - Total Project

Governmental Direction and Support