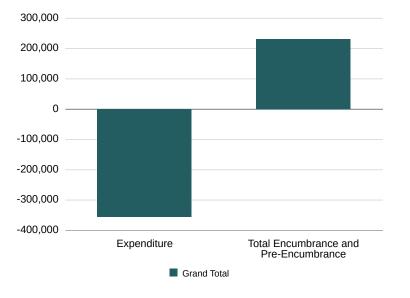

#### General Fund: 4015-FEDERAL PAYMENTS By Appropriation Title

| Agency Group                        | % of Budget | Revised Budget | Expenditure | Encumbrance | Pre-Encumbrance | Total<br>Encumbrance and<br>Pre-Encumbrance | Available Balance | Available Balance % |
|-------------------------------------|-------------|----------------|-------------|-------------|-----------------|---------------------------------------------|-------------------|---------------------|
| Governmental Direction and Support  | 0.0%        |                | 354,412     |             |                 |                                             | -354,412          | -                   |
| Economic Development and Regulation | 16.7%       | 59,471,383     | 3,241,799   |             |                 |                                             | 56,229,585        | 94.5%               |
| Public Safety and Justice           | 10.8%       | 38,402,665     | 12,821,838  | 4,405,149   |                 | 4,405,149                                   | 21,175,679        | 55.1%               |
| Public Education System             | 28.2%       | 100,215,609    | 5,790,264   | 770,922     |                 | 770,922                                     | 93,654,424        | 93.5%               |
| Human Support Services              | 28.9%       | 102,686,543    | 46,288,032  | 3,987,219   | 186,308         | 4,173,527                                   | 52,224,984        | 50.9%               |
| Operations and Infrastructure       | 1.9%        | 6,590,001      | 359,474     | 231,158     |                 | 231,158                                     | 5,999,369         | 91.0%               |
| Financing and Other                 | 13.5%       | 48,000,000     |             |             |                 |                                             | 48,000,000        | 100.0%              |
| Grand Total                         | 100.0%      | 355,366,202    | 68,855,819  | 9,394,446   | 186,308         | 9,580,755                                   | 276,929,628       | 77.9%               |
| % of Budget                         | -           | -              | 19.4%       | -           | -               | 2.7%                                        | -                 | -                   |

POVs: Years - FY24, Fund - 4015-FEDERAL PAYMENTS, Plan Element - Total Plan, Award - Total Award, Program - Total Program, Project - Total Project

\*\* UNAUDITED and UNADJUSTED \*\* (amounts in Dollars) Run date/Time: 2/14/24