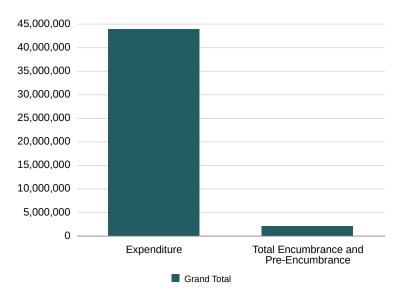

#### General Fund: Gross Funds By Appropriated Fund

| Appropriated Fund                   | % of Budget | Revised Budget | Expenditure   | Encumbrance   | Pre-Encumbrance | Total<br>Encumbrance and<br>Pre-Encumbrance | Available Balance | Available Balance % |
|-------------------------------------|-------------|----------------|---------------|---------------|-----------------|---------------------------------------------|-------------------|---------------------|
| 1010-LOCAL FUND                     | 60.9%       | 10,400,917,124 | 2,533,731,748 | 852,426,564   | 9,784,394       | 862,210,959                                 | 7,004,974,417     | 67.3%               |
| 1011-DEDICATED TAXES                | 3.6%        | 623,028,165    | 36,842,509    | 7,488,032     | 1,267,268       | 8,755,300                                   | 577,430,356       | 92.7%               |
| 1060-SPECIAL PURPOSE REVENUE FUNDS  | 4.8%        | 826,593,705    | 75,545,861    | 126,840,623   | 219,908         | 127,060,531                                 | 623,987,313       | 75.5%               |
| Total General Fund                  | 69.4%       | 11,850,538,993 | 2,646,120,119 | 986,755,220   | 11,271,570      | 998,026,789                                 | 8,206,392,085     | 69.2%               |
| 4015-FEDERAL PAYMENTS               | 2.1%        | 355,366,202    | 68,855,819    | 9,394,446     | 186,308         | 9,580,755                                   | 276,929,628       | 77.9%               |
| 4020-FEDERAL GRANT FUND - FPR       | 9.6%        | 1,635,850,744  | 154,878,790   | 143,674,243   | 24,807,139      | 168,481,382                                 | 1,312,490,572     | 80.2%               |
| 4025-FEDERAL MEDICAID PAYMENTS      | 18.9%       | 3,229,116,075  | 1,071,206,395 | 57,116,849    | 789,159         | 57,906,008                                  | 2,100,003,672     | 65.0%               |
| 4040-PRIVATE GRANT FUND -FPR        | 0.1%        | 14,201,059     | 1,639,281     | 328,663       |                 | 328,663                                     | 12,233,115        | 86.1%               |
| 4045-PRIVATE DONATIONS -FPR         | 0.0%        | 1,204,995      | 225,390       | 107,500       |                 | 107,500                                     | 872,105           | 72.4%               |
| Total Federal and Private Resources | 30.6%       | 5,235,739,075  | 1,296,805,674 | 210,621,702   | 25,782,606      | 236,404,308                                 | 3,702,529,092     | 70.7%               |
| Grand Total                         | 100.0%      | 17,086,278,068 | 3,942,925,793 | 1,197,376,922 | 37,054,176      | 1,234,431,097                               | 11,908,921,178    | 69.7%               |
| % of Budget                         | -           | -              | 23.1%         | -             | -               | 7.2%                                        | -                 | -                   |