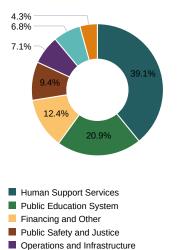

#### General Fund: Gross Funds By Appropriation Title

| Agency Group                        | % of Budget | Revised Budget | Expenditure   | Encumbrance   | Pre-Encumbrance | Total<br>Encumbrance and<br>Pre-Encumbrance | Available Balance | Available Balance % |
|-------------------------------------|-------------|----------------|---------------|---------------|-----------------|---------------------------------------------|-------------------|---------------------|
| Human Support Services              | 39.1%       | 6,686,467,585  | 1,451,573,253 | 505,740,676   | 12,229,860      | 517,970,535                                 | 4,716,923,797     | 71%                 |
| Public Education System             | 20.9%       | 3,563,859,690  | 1,121,074,358 | 149,306,082   | 18,143,765      | 167,449,847                                 | 2,275,335,485     | 64%                 |
| Financing and Other                 | 12.4%       | 2,126,181,306  | 270,708,294   | 1,281,371     | 3,402           | 1,284,774                                   | 1,854,188,238     | 87%                 |
| Public Safety and Justice           | 9.4%        | 1,612,693,190  | 466,918,836   | 141,084,775   | 2,844,423       | 143,929,198                                 | 1,001,845,156     | 62%                 |
| Operations and Infrastructure       | 7.1%        | 1,206,511,826  | 342,371,777   | 179,446,418   | 3,158,316       | 182,604,734                                 | 681,535,315       | 56%                 |
| Governmental Direction and Support  | 6.8%        | 1,156,177,310  | 203,006,556   | 170,552,825   | 73,376          | 170,626,200                                 | 782,544,554       | 68%                 |
| Economic Development and Regulation | 4.3%        | 734,387,161    | 87,257,241    | 49,964,775    | 601,034         | 50,565,809                                  | 596,564,112       | 81%                 |
| Enterprise and Other Funds          | 0.0%        |                | 15,480        |               |                 |                                             | -15,480           | -                   |
| Grand Total                         | 100.0%      | 17,086,278,068 | 3,942,925,793 | 1,197,376,922 | 37,054,176      | 1,234,431,097                               | 11,908,921,178    | 70%                 |
| % of Budget                         | -           | -              | 23.1%         | -             | -               | 7.2%                                        | -                 | -                   |