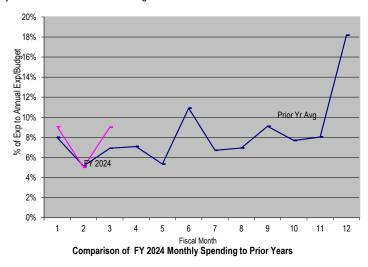

### General Fund: Gross Funds

| SOURCE: FY21 and FY22-SOAR; FY23 and FY24-DIFS |
|------------------------------------------------|
| ** UNAUDITED and UNADJUSTED **                 |

| Accounting Period/Month | 1    | 2     | 3     | 4     | 5     | 6     | 7     | 8     | 9     | 10    | 11    | 12     | YE Total |
|-------------------------|------|-------|-------|-------|-------|-------|-------|-------|-------|-------|-------|--------|----------|
| 3-yr Avg :              |      |       |       |       |       |       |       |       |       |       |       |        |          |
| 2021                    | 9.1% | 5.8%  | 8.4%  | 7.5%  | 6.2%  | 9.5%  | 5.5%  | 6.4%  | 10.3% | 8.4%  | 7.8%  | 15.1%  | 100.0%   |
| 2022                    | 8.3% | 6.3%  | 6.0%  | 9.3%  | 5.0%  | 7.0%  | 7.2%  | 7.4%  | 8.4%  | 7.9%  | 7.8%  | 19.3%  | 100.0%   |
| 2023                    | 6.5% | 3.4%  | 6.3%  | 4.4%  | 4.8%  | 16.3% | 7.4%  | 7.0%  | 8.5%  | 6.8%  | 8.5%  | 20.2%  | 100.0%   |
| Monthly                 | 8.0% | 5.1%  | 6.9%  | 7.1%  | 5.3%  | 10.9% | 6.7%  | 6.9%  | 9.1%  | 7.7%  | 8.0%  | 18.2%  | 100.0%   |
| Cumulative              | 8.0% | 13.1% | 20.0% | 27.1% | 32.4% | 43.3% | 50.1% | 57.0% | 66.1% | 73.8% | 81.8% | 100.0% |          |
| 2024                    |      |       |       |       |       |       |       |       |       |       |       |        |          |
| Monthly                 | 9.1% | 5.0%  | 9.0%  |       |       |       |       |       |       |       |       |        |          |
| YTD                     | 9.1% | 14.1% | 23.1% |       |       |       |       |       |       |       |       |        |          |

FY24 percentages are based on budget and may retroactively change due to budget revisions. Prior year percentages are based on actual annual expenditures. 3-year average consists of fiscal years 2021, 2022 and 2023