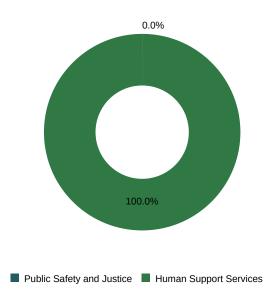

## **Appropriated Fund By Appropriation Title**

General Fund: 4025-FEDERAL MEDICAID PAYMENTS By Appropriation

| Agency Group              | % of Budget | Revised Budget | Expenditure   | Encumbrance | Pre-Encumbrance | Total<br>Encumbrance and<br>Pre-Encumbrance | Available Balance | Available Balance % |
|---------------------------|-------------|----------------|---------------|-------------|-----------------|---------------------------------------------|-------------------|---------------------|
| Public Safety and Justice | 0.0%        | 300,000        | 15,038        | 99,155      |                 | 99,155                                      | 185,807           | 61.9%               |
| Human Support Services    | 100.0%      | 3,228,816,075  | 1,071,191,357 | 57,017,694  | 789,159         | 57,806,853                                  | 2,099,817,865     | 65.0%               |
| Grand Total               | 100.0%      | 3,229,116,075  | 1,071,206,395 | 57,116,849  | 789,159         | 57,906,008                                  | 2,100,003,672     | 65.0%               |
| % of Budget               | -           | -              | 33.2%         | -           | -               | 1.8%                                        | -                 | -                   |