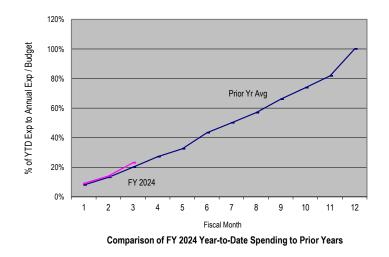

### General Fund: Gross Funds

| SOURCE: FY21 and FY22-SOAR; FY23 and FY24-DIFS |
|------------------------------------------------|
| ** UNAUDITED and UNADJUSTED **                 |

| Accounting Period/Month | 1    | 2     | 3     | 4     | 5     | 6     | 7     | 8     | 9     | 10    | 11    | 12     | YE Total |
|-------------------------|------|-------|-------|-------|-------|-------|-------|-------|-------|-------|-------|--------|----------|
| 3-yr Avg :              |      |       |       |       |       |       |       |       |       |       |       |        |          |
| 2021                    | 9.1% | 5.8%  | 8.4%  | 7.5%  | 6.2%  | 9.5%  | 5.5%  | 6.4%  | 10.3% | 8.4%  | 7.8%  | 15.1%  | 100.0%   |
| 2022                    | 8.3% | 6.3%  | 6.0%  | 9.3%  | 5.0%  | 7.0%  | 7.2%  | 7.4%  | 8.4%  | 7.9%  | 7.8%  | 19.3%  | 100.0%   |
| 2023                    | 6.5% | 3.4%  | 6.3%  | 4.4%  | 4.8%  | 16.3% | 7.4%  | 7.0%  | 8.5%  | 6.8%  | 8.5%  | 20.2%  | 100.0%   |
| Monthly                 | 8.0% | 5.1%  | 6.9%  | 7.1%  | 5.3%  | 10.9% | 6.7%  | 6.9%  | 9.1%  | 7.7%  | 8.0%  | 18.2%  | 100.0%   |
| Cumulative              | 8.0% | 13.1% | 20.0% | 27.1% | 32.4% | 43.3% | 50.1% | 57.0% | 66.1% | 73.8% | 81.8% | 100.0% |          |
| 2024                    |      |       |       |       |       |       |       |       |       |       |       |        |          |
| Monthly                 | 9.1% | 5.0%  | 9.0%  |       |       |       |       |       |       |       |       |        |          |
| YTD                     | 9.1% | 14.1% | 23.1% |       |       |       |       |       |       |       |       |        |          |

FY24 percentages are based on budget and may retroactively change due to budget revisions. Prior year percentages are based on actual annual expenditures. 3-year average consists of fiscal years 2021, 2022 and 2023