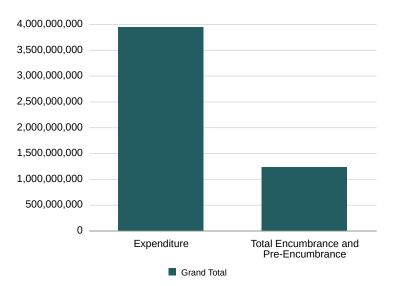

#### General Fund: Gross Funds By Appropriated Fund

| Appropriated Fund                   | % of Budget | Revised Budget | Expenditure   | Encumbrance   | Pre-Encumbrance | Total<br>Encumbrance and<br>Pre-Encumbrance | Available Balance | Available Balance % |
|-------------------------------------|-------------|----------------|---------------|---------------|-----------------|---------------------------------------------|-------------------|---------------------|
| 1010-LOCAL FUND                     | 60.9%       | 10,400,917,124 | 2,533,731,748 | 852,426,564   | 9,784,394       | 862,210,959                                 | 7,004,974,417     | 67.3%               |
| 1011-DEDICATED TAXES                | 3.6%        | 623,028,165    | 36,842,509    | 7,488,032     | 1,267,268       | 8,755,300                                   | 577,430,356       | 92.7%               |
| 1060-SPECIAL PURPOSE REVENUE FUNDS  | 4.8%        | 826,593,705    | 75,545,861    | 126,840,623   | 219,908         | 127,060,531                                 | 623,987,313       | 75.5%               |
| Total General Fund                  | 69.4%       | 11,850,538,993 | 2,646,120,119 | 986,755,220   | 11,271,570      | 998,026,789                                 | 8,206,392,085     | 69.2%               |
| 4015-FEDERAL PAYMENTS               | 2.1%        | 355,366,202    | 68,855,819    | 9,394,446     | 186,308         | 9,580,755                                   | 276,929,628       | 77.9%               |
| 4020-FEDERAL GRANT FUND - FPR       | 9.6%        | 1,635,850,744  | 154,878,790   | 143,674,243   | 24,807,139      | 168,481,382                                 | 1,312,490,572     | 80.2%               |
| 4025-FEDERAL MEDICAID PAYMENTS      | 18.9%       | 3,229,116,075  | 1,071,206,395 | 57,116,849    | 789,159         | 57,906,008                                  | 2,100,003,672     | 65.0%               |
| 4040-PRIVATE GRANT FUND -FPR        | 0.1%        | 14,201,059     | 1,639,281     | 328,663       |                 | 328,663                                     | 12,233,115        | 86.1%               |
| 4045-PRIVATE DONATIONS -FPR         | 0.0%        | 1,204,995      | 225,390       | 107,500       |                 | 107,500                                     | 872,105           | 72.4%               |
| Total Federal and Private Resources | 30.6%       | 5,235,739,075  | 1,296,805,674 | 210,621,702   | 25,782,606      | 236,404,308                                 | 3,702,529,092     | 70.7%               |
| Grand Total                         | 100.0%      | 17,086,278,068 | 3,942,925,793 | 1,197,376,922 | 37,054,176      | 1,234,431,097                               | 11,908,921,178    | 69.7%               |
| % of Budget                         | -           | -              | 23.1%         | -             | -               | 7.2%                                        | -                 | -                   |