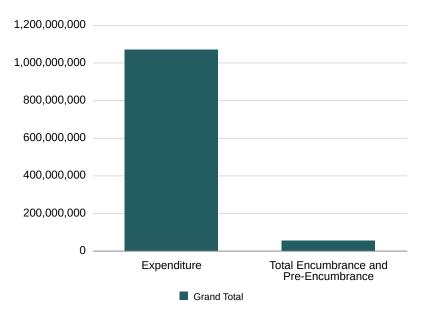

#### General Fund: 1010-LOCAL FUND By Appropriation Title

| Agency Group                        | % of Budget | Revised Budget | Expenditure   | Encumbrance | Pre-Encumbrance | Total<br>Encumbrance and<br>Pre-Encumbrance | Available Balance | Available Balance % |
|-------------------------------------|-------------|----------------|---------------|-------------|-----------------|---------------------------------------------|-------------------|---------------------|
| Governmental Direction and Support  | 9.7%        | 1,008,348,722  | 185,933,321   | 142,626,894 | 259             | 142,627,153                                 | 679,788,248       | 67.4%               |
| Economic Development and Regulation | 3.7%        | 381,985,425    | 56,405,607    | 28,714,556  |                 | 28,714,556                                  | 296,865,262       | 77.7%               |
| Public Safety and Justice           | 12.0%       | 1,247,281,365  | 412,689,748   | 106,883,154 | 15,000          | 106,898,154                                 | 727,693,463       | 58.3%               |
| Public Education System             | 26.0%       | 2,702,107,440  | 1,052,378,986 | 100,994,711 | 582,045         | 101,576,755                                 | 1,548,151,699     | 57.3%               |
| Human Support Services              | 25.4%       | 2,640,890,011  | 269,721,173   | 356,955,063 | 8,636,374       | 365,591,437                                 | 2,005,577,401     | 75.9%               |
| Operations and Infrastructure       | 8.0%        | 830,062,695    | 318,798,810   | 114,970,815 | 547,314         | 115,518,128                                 | 395,745,757       | 47.7%               |
| Financing and Other                 | 15.3%       | 1,590,241,465  | 237,788,624   | 1,281,371   | 3,402           | 1,284,774                                   | 1,351,168,067     | 85.0%               |
| Enterprise and Other Funds          | 0.0%        |                | 15,480        |             |                 |                                             | -15,480           | -                   |
| Grand Total                         | 100.0%      | 10,400,917,124 | 2,533,731,748 | 852,426,564 | 9,784,394       | 862,210,959                                 | 7,004,974,417     | 67.3%               |
| % of Budget                         | -           | -              | 24.4%         | -           | -               | 8.3%                                        | -                 | -                   |