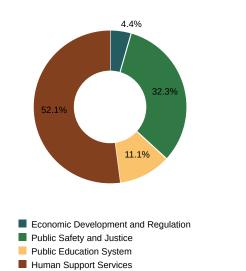

#### General Fund: Gross Funds By Appropriation Title

| Agency Group                        | % of Budget | Revised Budget | Expenditure   | Encumbrance   | Pre-Encumbrance | Total<br>Encumbrance and<br>Pre-Encumbrance | Available Balance | Available Balance % |
|-------------------------------------|-------------|----------------|---------------|---------------|-----------------|---------------------------------------------|-------------------|---------------------|
| Human Support Services              | 39.1%       | 6,686,467,585  | 1,451,573,253 | 505,740,676   | 12,229,860      | 517,970,535                                 | 4,716,923,797     | 71%                 |
| Public Education System             | 20.9%       | 3,563,859,690  | 1,121,074,358 | 149,306,082   | 18,143,765      | 167,449,847                                 | 2,275,335,485     | 64%                 |
| Financing and Other                 | 12.4%       | 2,126,181,306  | 270,708,294   | 1,281,371     | 3,402           | 1,284,774                                   | 1,854,188,238     | 87%                 |
| Public Safety and Justice           | 9.4%        | 1,612,693,190  | 466,918,836   | 141,084,775   | 2,844,423       | 143,929,198                                 | 1,001,845,156     | 62%                 |
| Operations and Infrastructure       | 7.1%        | 1,206,511,826  | 342,371,777   | 179,446,418   | 3,158,316       | 182,604,734                                 | 681,535,315       | 56%                 |
| Governmental Direction and Support  | 6.8%        | 1,156,177,310  | 203,006,556   | 170,552,825   | 73,376          | 170,626,200                                 | 782,544,554       | 68%                 |
| Economic Development and Regulation | 4.3%        | 734,387,161    | 87,257,241    | 49,964,775    | 601,034         | 50,565,809                                  | 596,564,112       | 81%                 |
| Enterprise and Other Funds          | 0.0%        |                | 15,480        |               |                 |                                             | -15,480           | -                   |
| Grand Total                         | 100.0%      | 17,086,278,068 | 3,942,925,793 | 1,197,376,922 | 37,054,176      | 1,234,431,097                               | 11,908,921,178    | 70%                 |
| % of Budget                         | -           | -              | 23.1%         | -             | -               | 7.2%                                        | -                 | -                   |

#### General Fund: 1010-LOCAL FUND By Appropriation Title

| Agency Group                        | % of Budget | Revised Budget | Expenditure   | Encumbrance | Pre-Encumbrance | Total<br>Encumbrance and<br>Pre-Encumbrance | Available Balance | Available Balance % |
|-------------------------------------|-------------|----------------|---------------|-------------|-----------------|---------------------------------------------|-------------------|---------------------|
| Governmental Direction and Support  | 9.7%        | 1,008,348,722  | 185,933,321   | 142,626,894 | 259             | 142,627,153                                 | 679,788,248       | 67.4%               |
| Economic Development and Regulation | 3.7%        | 381,985,425    | 56,405,607    | 28,714,556  |                 | 28,714,556                                  | 296,865,262       | 77.7%               |
| Public Safety and Justice           | 12.0%       | 1,247,281,365  | 412,689,748   | 106,883,154 | 15,000          | 106,898,154                                 | 727,693,463       | 58.3%               |
| Public Education System             | 26.0%       | 2,702,107,440  | 1,052,378,986 | 100,994,711 | 582,045         | 101,576,755                                 | 1,548,151,699     | 57.3%               |
| Human Support Services              | 25.4%       | 2,640,890,011  | 269,721,173   | 356,955,063 | 8,636,374       | 365,591,437                                 | 2,005,577,401     | 75.9%               |
| Operations and Infrastructure       | 8.0%        | 830,062,695    | 318,798,810   | 114,970,815 | 547,314         | 115,518,128                                 | 395,745,757       | 47.7%               |
| Financing and Other                 | 15.3%       | 1,590,241,465  | 237,788,624   | 1,281,371   | 3,402           | 1,284,774                                   | 1,351,168,067     | 85.0%               |
| Enterprise and Other Funds          | 0.0%        |                | 15,480        |             |                 |                                             | -15,480           | -                   |
| Grand Total                         | 100.0%      | 10,400,917,124 | 2,533,731,748 | 852,426,564 | 9,784,394       | 862,210,959                                 | 7,004,974,417     | 67.3%               |
| % of Budget                         | -           | -              | 24.4%         | -           | -               | 8.3%                                        | -                 | -                   |