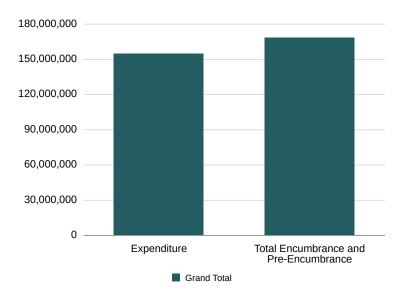

#### General Fund: 4020-FEDERAL GRANT FUND - FPR By Appropriation Title

| Agency Group                        | % of Budget | Revised Budget | Expenditure | Encumbrance | Pre-Encumbrance | Total<br>Encumbrance and<br>Pre-Encumbrance | Available Balance | Available Balance % |
|-------------------------------------|-------------|----------------|-------------|-------------|-----------------|---------------------------------------------|-------------------|---------------------|
| Governmental Direction and Support  | 2.2%        | 36,623,869     | 4,574,352   | 2,760,689   | 72,701          | 2,833,391                                   | 29,216,126        | 79.8%               |
| Economic Development and Regulation | 4.6%        | 75,333,616     | 1,890,935   | 1,511,251   |                 | 1,511,251                                   | 71,931,430        | 95.5%               |
| Public Safety and Justice           | 17.3%       | 283,020,310    | 35,207,270  | 21,441,313  | 2,829,423       | 24,270,736                                  | 223,542,304       | 79.0%               |
| Public Education System             | 37.1%       | 606,086,531    | 47,747,999  | 30,677,697  | 16,792,908      | 47,470,605                                  | 510,867,927       | 84.3%               |
| Human Support Services              | 33.6%       | 550,293,125    | 57,234,009  | 77,982,131  | 2,581,671       | 80,563,803                                  | 412,495,313       | 75.0%               |
| Operations and Infrastructure       | 4.2%        | 69,480,763     | 8,224,224   | 9,301,162   | 2,530,435       | 11,831,597                                  | 49,424,942        | 71.1%               |
| Financing and Other                 | 0.9%        | 15,012,530     |             |             |                 |                                             | 15,012,530        | 100.0%              |
| Grand Total                         | 100.0%      | 1,635,850,744  | 154,878,790 | 143,674,243 | 24,807,139      | 168,481,382                                 | 1,312,490,572     | 80.2%               |
| % of Budget                         | -           | -              | 9.5%        | -           | -               | 10.3%                                       | -                 | -                   |

POVs: Years - FY24, Fund - 4020-FEDERAL GRANT FUND - FPR, Plan Element - Total Plan, Award - Total Award, Program - Total Project - Total Project

Operations and Infrastructure

District Integrated Financial System (DIFS)