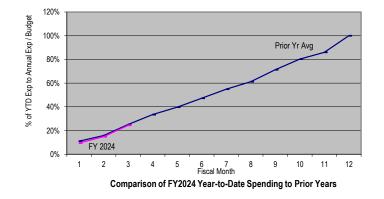

# General Fund: Local Funds

### SOURCE: FY21 and FY22-SOAR; FY23 and FY24-DIFS \*\* UNAUDITED and UNADJUSTED \*\*

| Accounting Period/Month | 1     | 2     | 3     | 4     | 5     | 6     | 7     | 8     | 9     | 10    | 11    | 12     | YE Total |
|-------------------------|-------|-------|-------|-------|-------|-------|-------|-------|-------|-------|-------|--------|----------|
| 3-yr Avg :              |       |       |       |       |       |       |       |       |       |       |       |        |          |
| 2021                    | 12.1% | 4.7%  | 11.6% | 8.4%  | 6.4%  | 8.9%  | 6.6%  | 5.5%  | 11.2% | 9.6%  | 4.3%  | 10.6%  | 100.0%   |
| 2022                    | 11.2% | 5.1%  | 8.0%  | 10.4% | 6.0%  | 7.2%  | 7.4%  | 6.2%  | 10.1% | 8.9%  | 6.0%  | 13.5%  | 100.0%   |
| 2023                    | 9.7%  | 4.3%  | 8.4%  | 6.4%  | 6.1%  | 6.6%  | 9.1%  | 7.2%  | 9.1%  | 8.3%  | 6.7%  | 18.1%  | 100.0%   |
| Monthly                 | 11.0% | 4.7%  | 9.3%  | 8.4%  | 6.2%  | 7.6%  | 7.7%  | 6.3%  | 10.1% | 9.0%  | 5.6%  | 14.1%  | 100.0%   |
| Cumulative              | 11.0% | 15.7% | 25.1% | 33.5% | 39.6% | 47.2% | 54.9% | 61.2% | 71.3% | 80.3% | 85.9% | 100.0% |          |
| 2024                    |       |       |       |       |       |       |       |       |       |       |       |        |          |
| Monthly                 | 9.5%  | 5.3%  | 9.6%  |       |       |       |       |       |       |       |       |        |          |
| YTD                     | 9.5%  | 14.7% | 24.4% |       |       |       |       |       |       |       |       |        |          |

FY09 percentages are based on budget and may retroactively change due to budget revisions. Prior year percentages are based on actual annual expenditures. 3-year average consists of fiscal years 2021, 2022 and 2023