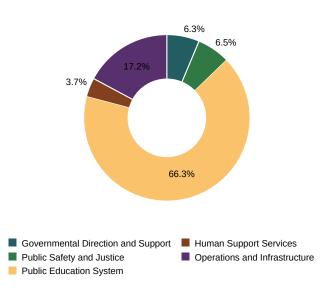

#### General Fund: 4040-PRIVATE GRANT FUND -FPR By Appropriation Title

| Agency Group                       | % of Budget | Revised Budget | Expenditure | Encumbrance | Pre-Encumbrance | Total<br>Encumbrance and<br>Pre-Encumbrance | Available Balance | Available Balance % |
|------------------------------------|-------------|----------------|-------------|-------------|-----------------|---------------------------------------------|-------------------|---------------------|
| Governmental Direction and Support | 6.3%        | 897,945        | 212,252     |             |                 |                                             | 685,693           | 76.4%               |
| Public Safety and Justice          | 6.5%        | 916,391        | 324,839     |             |                 |                                             | 591,552           | 64.6%               |
| Public Education System            | 66.3%       | 9,419,524      | 1,131,374   | 31,652      |                 | 31,652                                      | 8,256,498         | 87.7%               |
| Human Support Services             | 3.7%        | 529,339        | -38,367     | 42,989      |                 | 42,989                                      | 524,717           | 99.1%               |
| Operations and Infrastructure      | 17.2%       | 2,437,861      | 9,183       | 254,022     |                 | 254,022                                     | 2,174,656         | 89.2%               |
| Grand Total                        | 100.0%      | 14,201,059     | 1,639,281   | 328,663     |                 | 328,663                                     | 12,233,115        | 86.1%               |
| % of Budget                        | -           | -              | 11.5%       | -           | -               | 2.3%                                        | -                 | -                   |