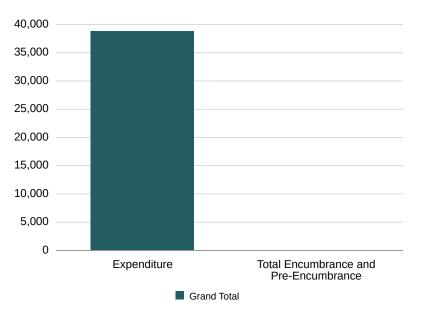

### **Federal Payments By Fund Detail**

General Fund: 4015110-FEDERAL PAYMENTS - INTERNAL

| Agency Group              | % of Budget | Revised Budget | Expenditure | Encumbrance | Pre-Encumbrance | Total<br>Encumbrance and<br>Pre-Encumbrance | Available Balance | Available Balance % |
|---------------------------|-------------|----------------|-------------|-------------|-----------------|---------------------------------------------|-------------------|---------------------|
| Public Safety and Justice | 11.8%       | 14,815,584     | 9,921,520   | 281,191     |                 | 281,191                                     | 4,612,873         | 31.1%               |
| Public Education System   | 45.9%       | 57,500,000     | 2,646,014   | 487,605     |                 | 487,605                                     | 54,366,381        | 94.6%               |
| Human Support Services    | 4.0%        | 5,000,000      | -1,310,128  | 1,347,146   | 117,936         | 1,465,082                                   | 4,845,046         | 96.9%               |
| Financing and Other       | 38.3%       | 48,000,000     |             |             |                 |                                             | 48,000,000        | 100.0%              |
| Grand Total               | 100.0%      | 125,315,584    | 11,257,407  | 2,115,942   | 117,936         | 2,233,878                                   | 111,824,300       | 89.2%               |
| % of Budget               | -           | -              | 9.0%        | -           | -               | 1.8%                                        | -                 | -                   |