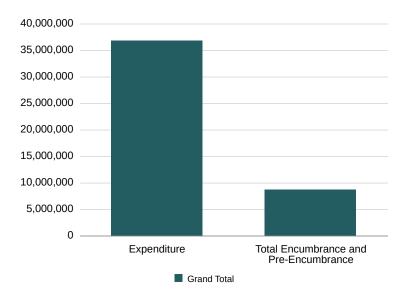

#### General Fund: 1010-LOCAL FUND By Appropriation Title

| Agency Group                        | % of Budget | Revised Budget | Expenditure   | Encumbrance | Pre-Encumbrance | Total<br>Encumbrance and<br>Pre-Encumbrance | Available Balance | Available Balance % |
|-------------------------------------|-------------|----------------|---------------|-------------|-----------------|---------------------------------------------|-------------------|---------------------|
| Governmental Direction and Support  | 9.7%        | 1,008,348,722  | 185,933,321   | 142,626,894 | 259             | 142,627,153                                 | 679,788,248       | 67.4%               |
| Economic Development and Regulation | 3.7%        | 381,985,425    | 56,405,607    | 28,714,556  |                 | 28,714,556                                  | 296,865,262       | 77.7%               |
| Public Safety and Justice           | 12.0%       | 1,247,281,365  | 412,689,748   | 106,883,154 | 15,000          | 106,898,154                                 | 727,693,463       | 58.3%               |
| Public Education System             | 26.0%       | 2,702,107,440  | 1,052,378,986 | 100,994,711 | 582,045         | 101,576,755                                 | 1,548,151,699     | 57.3%               |
| Human Support Services              | 25.4%       | 2,640,890,011  | 269,721,173   | 356,955,063 | 8,636,374       | 365,591,437                                 | 2,005,577,401     | 75.9%               |
| Operations and Infrastructure       | 8.0%        | 830,062,695    | 318,798,810   | 114,970,815 | 547,314         | 115,518,128                                 | 395,745,757       | 47.7%               |
| Financing and Other                 | 15.3%       | 1,590,241,465  | 237,788,624   | 1,281,371   | 3,402           | 1,284,774                                   | 1,351,168,067     | 85.0%               |
| Enterprise and Other Funds          | 0.0%        |                | 15,480        |             |                 |                                             | -15,480           | -                   |
| Grand Total                         | 100.0%      | 10,400,917,124 | 2,533,731,748 | 852,426,564 | 9,784,394       | 862,210,959                                 | 7,004,974,417     | 67.3%               |
| % of Budget                         | -           | -              | 24.4%         | -           | -               | 8.3%                                        | -                 | -                   |