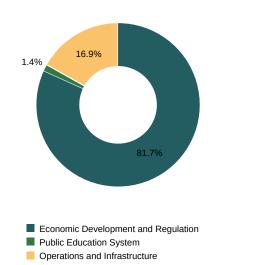

#### General Fund: 1010-LOCAL FUND By Appropriation Title

| Agency Group                        | % of Budget | Revised Budget | Expenditure   | Encumbrance | Pre-Encumbrance | Total<br>Encumbrance and<br>Pre-Encumbrance | Available Balance | Available Balance % |
|-------------------------------------|-------------|----------------|---------------|-------------|-----------------|---------------------------------------------|-------------------|---------------------|
| Governmental Direction and Support  | 9.7%        | 1,008,348,722  | 185,933,321   | 142,626,894 | 259             | 142,627,153                                 | 679,788,248       | 67.4%               |
| Economic Development and Regulation | 3.7%        | 381,985,425    | 56,405,607    | 28,714,556  |                 | 28,714,556                                  | 296,865,262       | 77.7%               |
| Public Safety and Justice           | 12.0%       | 1,247,281,365  | 412,689,748   | 106,883,154 | 15,000          | 106,898,154                                 | 727,693,463       | 58.3%               |
| Public Education System             | 26.0%       | 2,702,107,440  | 1,052,378,986 | 100,994,711 | 582,045         | 101,576,755                                 | 1,548,151,699     | 57.3%               |
| Human Support Services              | 25.4%       | 2,640,890,011  | 269,721,173   | 356,955,063 | 8,636,374       | 365,591,437                                 | 2,005,577,401     | 75.9%               |
| Operations and Infrastructure       | 8.0%        | 830,062,695    | 318,798,810   | 114,970,815 | 547,314         | 115,518,128                                 | 395,745,757       | 47.7%               |
| Financing and Other                 | 15.3%       | 1,590,241,465  | 237,788,624   | 1,281,371   | 3,402           | 1,284,774                                   | 1,351,168,067     | 85.0%               |
| Enterprise and Other Funds          | 0.0%        |                | 15,480        |             |                 |                                             | -15,480           | -                   |
| Grand Total                         | 100.0%      | 10,400,917,124 | 2,533,731,748 | 852,426,564 | 9,784,394       | 862,210,959                                 | 7,004,974,417     | 67.3%               |
| % of Budget                         | -           | -              | 24.4%         | -           | -               | 8.3%                                        | -                 | -                   |

POVs: Years - FY24, Fund - 1010-LOCAL FUND, Plan Element - Total Plan, Award - Total Award, Program - Total Program, Project - Total Project

Economic Development and Regulation

- Public Safety and Justice
- Public Education System
- Human Support Services
- Operations and Infrastructure