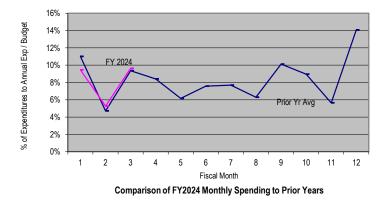

# General Fund: Local Funds

### SOURCE: FY21 and FY22-SOAR; FY23 and FY24-DIFS \*\* UNAUDITED and UNADJUSTED \*\*

| Accounting Period/Month | 1     | 2     | 3     | 4     | 5     | 6     | 7     | 8     | 9     | 10    | 11    | 12     | YE Total |
|-------------------------|-------|-------|-------|-------|-------|-------|-------|-------|-------|-------|-------|--------|----------|
| 3-yr Avg :              |       |       |       |       |       |       |       |       |       |       |       |        |          |
| 2021                    | 12.1% | 4.7%  | 11.6% | 8.4%  | 6.4%  | 8.9%  | 6.6%  | 5.5%  | 11.2% | 9.6%  | 4.3%  | 10.6%  | 100.0%   |
| 2022                    | 11.2% | 5.1%  | 8.0%  | 10.4% | 6.0%  | 7.2%  | 7.4%  | 6.2%  | 10.1% | 8.9%  | 6.0%  | 13.5%  | 100.0%   |
| 2023                    | 9.7%  | 4.3%  | 8.4%  | 6.4%  | 6.1%  | 6.6%  | 9.1%  | 7.2%  | 9.1%  | 8.3%  | 6.7%  | 18.1%  | 100.0%   |
| Monthly                 | 11.0% | 4.7%  | 9.3%  | 8.4%  | 6.2%  | 7.6%  | 7.7%  | 6.3%  | 10.1% | 9.0%  | 5.6%  | 14.1%  | 100.0%   |
| Cumulative              | 11.0% | 15.7% | 25.1% | 33.5% | 39.6% | 47.2% | 54.9% | 61.2% | 71.3% | 80.3% | 85.9% | 100.0% |          |
| 2024                    |       |       |       |       |       |       |       |       |       |       |       |        |          |
| Monthly                 | 9.5%  | 5.3%  | 9.6%  |       |       |       |       |       |       |       |       |        |          |
| YTD                     | 9.5%  | 14.7% | 24.4% |       |       |       |       |       |       |       |       |        |          |

FY09 percentages are based on budget and may retroactively change due to budget revisions. Prior year percentages are based on actual annual expenditures. 3-year average consists of fiscal years 2021, 2022 and 2023