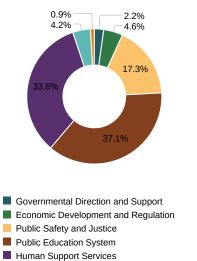

#### General Fund: 4015-FEDERAL PAYMENTS By Appropriation Title

| Agency Group                        | % of Budget | Revised Budget | Expenditure | Encumbrance | Pre-Encumbrance | Total<br>Encumbrance and<br>Pre-Encumbrance | Available Balance | Available Balance % |
|-------------------------------------|-------------|----------------|-------------|-------------|-----------------|---------------------------------------------|-------------------|---------------------|
| Governmental Direction and Support  | 0.0%        |                | 354,412     |             |                 |                                             | -354,412          | -                   |
| Economic Development and Regulation | 16.7%       | 59,471,383     | 3,241,799   |             |                 |                                             | 56,229,585        | 94.5%               |
| Public Safety and Justice           | 10.8%       | 38,402,665     | 12,821,838  | 4,405,149   |                 | 4,405,149                                   | 21,175,679        | 55.1%               |
| Public Education System             | 28.2%       | 100,215,609    | 5,790,264   | 770,922     |                 | 770,922                                     | 93,654,424        | 93.5%               |
| Human Support Services              | 28.9%       | 102,686,543    | 46,288,032  | 3,987,219   | 186,308         | 4,173,527                                   | 52,224,984        | 50.9%               |
| Operations and Infrastructure       | 1.9%        | 6,590,001      | 359,474     | 231,158     |                 | 231,158                                     | 5,999,369         | 91.0%               |
| Financing and Other                 | 13.5%       | 48,000,000     |             |             |                 |                                             | 48,000,000        | 100.0%              |
| Grand Total                         | 100.0%      | 355,366,202    | 68,855,819  | 9,394,446   | 186,308         | 9,580,755                                   | 276,929,628       | 77.9%               |
| % of Budget                         | -           | -              | 19.4%       | -           | -               | 2.7%                                        | -                 | -                   |

POVs: Years - FY24, Fund - 4015-FEDERAL PAYMENTS, Plan Element - Total Plan, Award - Total Award, Program - Total Program, Project - Total Project

\*\* UNAUDITED and UNADJUSTED \*\* (amounts in Dollars) Run date/Time: 2/14/24