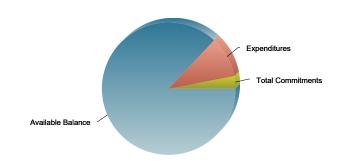

# Local Funds

As of February 28, 2022, SOAR indicates that District agencies spent and committed (expenditures, encumbrances, intra-District advances, and pre-encumbrances) \$4.855 billion of their \$9.378 billion Local funds budget. This leaves a total available balance for the District of \$4.523 billion, or 48.2 percent of the Local funds budget, for the remaining seven months or 58.3 percent of the year.

# **District Summary By Appropriated Fund & Appropriation Title**

| General Fund: Gross Funds By Appropriated Fund |      |             |                |               |               |             |                 |                          |                   |                     |  |  |
|------------------------------------------------|------|-------------|----------------|---------------|---------------|-------------|-----------------|--------------------------|-------------------|---------------------|--|--|
| Appropriated Fund                              | Fund | % of Budget | Revised Budget | Expenditures  | Encumbrance   | ID Advances | Pre Encumbrance | <b>Total Commitments</b> | Available Balance | % Available Balance |  |  |
| Local Fund                                     | 0100 | 57.1%       | 9,377,876,432  | 3,867,074,336 | 691,743,804   | 174,056,565 | 121,817,445     | 987,617,814              | 4,523,184,281     | 48.2%               |  |  |
| Dedicated Taxes                                | 0110 | 3.3%        | 540,236,269    | 53,264,141    | 13,921,935    | 536,733     | 2,334,672       | 16,793,340               | 470,178,788       | 87.0%               |  |  |
| Federal Payments                               | 0150 | 5.8%        | 950,347,659    | 214,209,829   | 66,567,432    | 5,365,980   | 23,052,921      | 94,986,333               | 641,151,497       | 67.5%               |  |  |
| Federal Grant Fund                             | 0200 | 13.0%       | 2,137,522,837  | 302,481,091   | 174,529,578   | 68,862,429  | 17,435,208      | 260,827,215              | 1,574,214,531     | 73.6%               |  |  |
| Federal Medicaid Payments                      | 0250 | 15.8%       | 2,594,291,302  | 1,210,384,581 | 37,230,074    | 6,108,635   | 2,839,841       | 46,178,549               | 1,337,728,171     | 51.6%               |  |  |
| Private Grant Fund                             | 0400 | 0.1%        | 9,195,267      | 1,378,619     | 614,137       | 369,025     | 37,104          | 1,020,266                | 6,796,382         | 73.9%               |  |  |
| Private Donations                              | 0450 | 0.0%        | 1,637,308      | 413,702       | 0             | 22,000      | 0               | 22,000                   | 1,201,606         | 73.4%               |  |  |
| Special Purpose Revenue Funds ('O'Type)        | 0600 | 4.9%        | 807,043,916    | 147,666,592   | 108,194,380   | 17,578,774  | 11,269,199      | 137,042,352              | 522,334,971       | 64.7%               |  |  |
| Grand Total                                    |      | 100.0%      | 16,418,150,990 | 5,796,872,891 | 1,092,801,340 | 272,900,141 | 178,786,390     | 1,544,487,870            | 9,076,790,228     | 55.3%               |  |  |
| % Of Budget                                    |      |             |                | 35.3%         |               |             |                 | 9.4%                     |                   |                     |  |  |