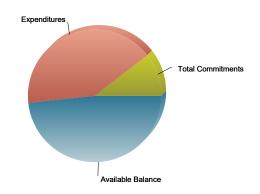

# Gross Funds

Agencies spent or committed \$7.341 billion of their \$16.418 billion budget from all funding sources through the first five months of FY 2022, leaving \$9.077 billion, or 55.3 percent, for the remainder of the year. The rate of expenditures alone was 35.3 percent of budget, which is lower than the three-year historical average of 37.5 percent for gross funds.

# **District Summary By Appropriated Fund & Appropriation Title**

| General Fund: Gross Funds By Appropriated Fund |      |             |                |               |               |             |                 |                          |                   |                     |  |  |
|------------------------------------------------|------|-------------|----------------|---------------|---------------|-------------|-----------------|--------------------------|-------------------|---------------------|--|--|
| Appropriated Fund                              | Fund | % of Budget | Revised Budget | Expenditures  | Encumbrance   | ID Advances | Pre Encumbrance | <b>Total Commitments</b> | Available Balance | % Available Balance |  |  |
| Local Fund                                     | 0100 | 57.1%       | 9,377,876,432  | 3,867,074,336 | 691,743,804   | 174,056,565 | 121,817,445     | 987,617,814              | 4,523,184,281     | 48.2%               |  |  |
| Dedicated Taxes                                | 0110 | 3.3%        | 540,236,269    | 53,264,141    | 13,921,935    | 536,733     | 2,334,672       | 16,793,340               | 470,178,788       | 87.0%               |  |  |
| Federal Payments                               | 0150 | 5.8%        | 950,347,659    | 214,209,829   | 66,567,432    | 5,365,980   | 23,052,921      | 94,986,333               | 641,151,497       | 67.5%               |  |  |
| Federal Grant Fund                             | 0200 | 13.0%       | 2,137,522,837  | 302,481,091   | 174,529,578   | 68,862,429  | 17,435,208      | 260,827,215              | 1,574,214,531     | 73.6%               |  |  |
| Federal Medicaid Payments                      | 0250 | 15.8%       | 2,594,291,302  | 1,210,384,581 | 37,230,074    | 6,108,635   | 2,839,841       | 46,178,549               | 1,337,728,171     | 51.6%               |  |  |
| Private Grant Fund                             | 0400 | 0.1%        | 9,195,267      | 1,378,619     | 614,137       | 369,025     | 37,104          | 1,020,266                | 6,796,382         | 73.9%               |  |  |
| Private Donations                              | 0450 | 0.0%        | 1,637,308      | 413,702       | 0             | 22,000      | 0               | 22,000                   | 1,201,606         | 73.4%               |  |  |
| Special Purpose Revenue Funds ('O'Type)        | 0600 | 4.9%        | 807,043,916    | 147,666,592   | 108,194,380   | 17,578,774  | 11,269,199      | 137,042,352              | 522,334,971       | 64.7%               |  |  |
| Grand Total                                    |      | 100.0%      | 16,418,150,990 | 5,796,872,891 | 1,092,801,340 | 272,900,141 | 178,786,390     | 1,544,487,870            | 9,076,790,228     | 55.3%               |  |  |
| % Of Budget                                    |      |             |                | 35.3%         |               |             |                 | 9.4%                     |                   |                     |  |  |