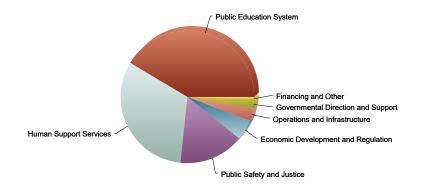

#### **District Summary By Appropriated Fund & Appropriation Title**

| General Fund: Gross Funds By Appropriation Title |             |                |               |               |             |                 |                          |                   |                     |  |  |
|--------------------------------------------------|-------------|----------------|---------------|---------------|-------------|-----------------|--------------------------|-------------------|---------------------|--|--|
| Agency Group                                     | % of Budget | Revised Budget | Expenditures  | Encumbrance   | ID Advances | Pre Encumbrance | <b>Total Commitments</b> | Available Balance | % Available Balance |  |  |
| Human Support Services                           | 35.3%       | 5,802,439,093  | 2,260,907,235 | 489,691,908   | 125,827,419 | 37,519,444      | 653,038,770              | 2,888,493,087     | 49.8%               |  |  |
| Public Education System                          | 22.6%       | 3,716,701,823  | 1,343,983,710 | 110,693,704   | 88,703,777  | 32,479,656      | 231,877,137              | 2,140,840,976     | 57.6%               |  |  |
| Public Safety and Justice                        | 10.7%       | 1,764,858,787  | 692,143,599   | 114,463,790   | 7,204,492   | 12,220,689      | 133,888,971              | 938,826,217       | 53.2%               |  |  |
| Financing and Other                              | 10.5%       | 1,731,831,501  | 475,091,076   | 0             | 3,823,692   | 0               | 3,823,692                | 1,252,916,733     | 72.3%               |  |  |
| Operations and Infrastructure                    | 7.9%        | 1,304,590,423  | 462,051,475   | 177,532,125   | 21,766,714  | 21,530,156      | 220,828,996              | 621,709,952       | 47.7%               |  |  |
| Governmental Direction and Support               | 7.5%        | 1,228,667,406  | 424,800,311   | 142,387,590   | 20,594,514  | 56,002,233      | 218,984,336              | 584,882,760       | 47.6%               |  |  |
| Economic Development and Regulation              | 5.3%        | 869,061,957    | 137,895,484   | 58,032,223    | 4,979,534   | 19,034,213      | 82,045,970               | 649,120,504       | 74.7%               |  |  |
| Grand Total                                      | 100.0%      | 16,418,150,990 | 5,796,872,891 | 1,092,801,340 | 272,900,141 | 178,786,390     | 1,544,487,870            | 9,076,790,228     | 55.3%               |  |  |
| % Of Budget                                      |             |                | 35.3%         |               |             |                 | 9.4%                     |                   |                     |  |  |