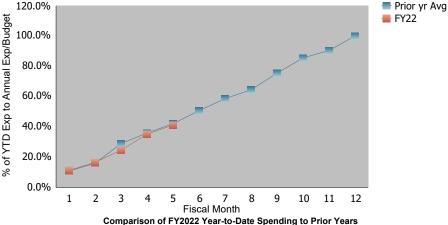

# FY 2022 Financial Status Reports (as of February 28, 2022)

% Monthly Time Elapsed:% Monthly Time Remaining:

41.7% 58.3%

SOURCE: CFOSolve / SOAR
\*\* UNAUDITED and UNADJUSTED \*\*

(Run Date: Mar 22, 2022)

#### **Comparative Analysis of Percentage Spent (Expenditures Only)**

| General Fund : Local Fund |       |       |       |       |       |       |       |       |       |       |       |        |          |
|---------------------------|-------|-------|-------|-------|-------|-------|-------|-------|-------|-------|-------|--------|----------|
| Accounting Period/Month   | 1     | 2     | 3     | 4     | 5     | 6     | 7     | 8     | 9     | 10    | 11    | 12     | YE Total |
| 3-yr Avg:                 |       |       |       |       |       |       |       |       |       |       |       |        |          |
| 2019                      | 9.3%  | 5.3%  | 13.6% | 6.2%  | 6.2%  | 6.8%  | 9.0%  | 6.3%  | 10.8% | 10.2% | 4.7%  | 11.6%  | 100.0%   |
| 2020                      | 11.0% | 5.8%  | 13.3% | 6.5%  | 5.6%  | 10.2% | 8.1%  | 5.7%  | 11.0% | 10.3% | 5.8%  | 6.5%   | 100.0%   |
| 2021                      | 12.1% | 4.7%  | 11.6% | 8.4%  | 6.4%  | 8.9%  | 6.6%  | 5.5%  | 11.2% | 9.6%  | 4.3%  | 10.6%  | 100.0%   |
| Monthly                   | 10.8% | 5.2%  | 12.9% | 7.1%  | 6.1%  | 8.6%  | 7.9%  | 5.8%  | 11.0% | 10.0% | 4.9%  | 9.6%   |          |
| Cumulative                | 10.9% | 16.1% | 28.9% | 36.0% | 42.1% | 50.8% | 58.6% | 64.5% | 75.5% | 85.5% | 90.4% | 100.0% |          |
| 2022                      |       |       |       |       |       |       |       |       |       |       |       |        |          |
| Monthly                   | 11.3% | 5.2%  | 8.1%  | 10.5% | 6.1%  |       |       |       |       |       |       |        |          |
| YTD                       | 11.3% | 16.5% | 24.6% | 35.2% | 41.2% |       |       |       |       |       |       |        |          |

<sup>\*</sup>Percent is based on whole dollars and may not sum to cumulative totals due to rounding.

FY 2022 percentages are based on budget and may retroactively change due to budget revisions. Prior year percentages are based on actual annual expenditures. 3-year average consists of fiscal years 2019, 2020 and 2021.