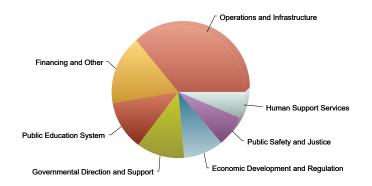

#### **District Summary By Appropriated Fund & Appropriation Title**

| General Fund: Gross Funds By Appropriation Title |             |                |               |               |             |                 |                          |                   |                     |  |  |
|--------------------------------------------------|-------------|----------------|---------------|---------------|-------------|-----------------|--------------------------|-------------------|---------------------|--|--|
| Agency Group                                     | % of Budget | Revised Budget | Expenditures  | Encumbrance   | ID Advances | Pre Encumbrance | <b>Total Commitments</b> | Available Balance | % Available Balance |  |  |
| Human Support Services                           | 35.3%       | 5,802,439,093  | 2,260,907,235 | 489,691,908   | 125,827,419 | 37,519,444      | 653,038,770              | 2,888,493,087     | 49.8%               |  |  |
| Public Education System                          | 22.6%       | 3,716,701,823  | 1,343,983,710 | 110,693,704   | 88,703,777  | 32,479,656      | 231,877,137              | 2,140,840,976     | 57.6%               |  |  |
| Public Safety and Justice                        | 10.7%       | 1,764,858,787  | 692,143,599   | 114,463,790   | 7,204,492   | 12,220,689      | 133,888,971              | 938,826,217       | 53.2%               |  |  |
| Financing and Other                              | 10.5%       | 1,731,831,501  | 475,091,076   | 0             | 3,823,692   | 0               | 3,823,692                | 1,252,916,733     | 72.3%               |  |  |
| Operations and Infrastructure                    | 7.9%        | 1,304,590,423  | 462,051,475   | 177,532,125   | 21,766,714  | 21,530,156      | 220,828,996              | 621,709,952       | 47.7%               |  |  |
| Governmental Direction and Support               | 7.5%        | 1,228,667,406  | 424,800,311   | 142,387,590   | 20,594,514  | 56,002,233      | 218,984,336              | 584,882,760       | 47.6%               |  |  |
| Economic Development and Regulation              | 5.3%        | 869,061,957    | 137,895,484   | 58,032,223    | 4,979,534   | 19,034,213      | 82,045,970               | 649,120,504       | 74.7%               |  |  |
| Grand Total                                      | 100.0%      | 16,418,150,990 | 5,796,872,891 | 1,092,801,340 | 272,900,141 | 178,786,390     | 1,544,487,870            | 9,076,790,228     | 55.3%               |  |  |
| % Of Budget                                      |             |                | 35.3%         |               |             |                 | 9.4%                     |                   |                     |  |  |