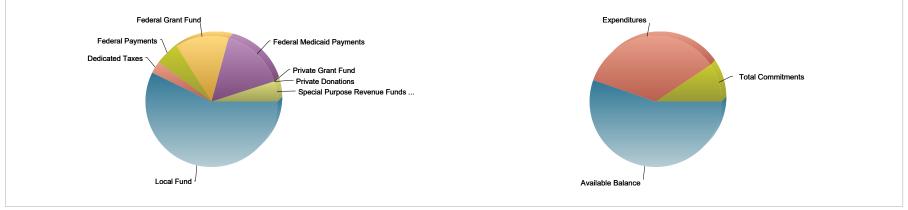

# Gross Funds

Agencies spent or committed \$7.341 billion of their \$16.418 billion budget from all funding sources through the first five months of FY 2022, leaving \$9.077 billion, or 55.3 percent, for the remainder of the year. The rate of expenditures alone was 35.3 percent of budget, which is lower than the three-year historical average of 37.5 percent for gross funds.

To date, District agencies have spent or committed 13.0 percent of their Dedicated Tax funds, 35.3 percent of their Special Purpose Revenue funds ("O"-type funds), 32.5 percent of their Federal Payments, 26.4 percent of their Federal Grants, 48.4 percent of their Federal Medicaid budgets, 26.1 percent of their Private Grant budgets, and 26.6 percent of their Private Donations budgets.

# **District Summary By Appropriated Fund & Appropriation Title**

| General Fund: Gross Funds By Appropriated Fund |      |             |                |               |               |             |                 |                          |                   |                     |  |  |
|------------------------------------------------|------|-------------|----------------|---------------|---------------|-------------|-----------------|--------------------------|-------------------|---------------------|--|--|
| Appropriated Fund                              | Fund | % of Budget | Revised Budget | Expenditures  | Encumbrance   | ID Advances | Pre Encumbrance | <b>Total Commitments</b> | Available Balance | % Available Balance |  |  |
| Local Fund                                     | 0100 | 57.1%       | 9,377,876,432  | 3,867,074,336 | 691,743,804   | 174,056,565 | 121,817,445     | 987,617,814              | 4,523,184,281     | 48.2%               |  |  |
| Dedicated Taxes                                | 0110 | 3.3%        | 540,236,269    | 53,264,141    | 13,921,935    | 536,733     | 2,334,672       | 16,793,340               | 470,178,788       | 87.0%               |  |  |
| Federal Payments                               | 0150 | 5.8%        | 950,347,659    | 214,209,829   | 66,567,432    | 5,365,980   | 23,052,921      | 94,986,333               | 641,151,497       | 67.5%               |  |  |
| Federal Grant Fund                             | 0200 | 13.0%       | 2,137,522,837  | 302,481,091   | 174,529,578   | 68,862,429  | 17,435,208      | 260,827,215              | 1,574,214,531     | 73.6%               |  |  |
| Federal Medicaid Payments                      | 0250 | 15.8%       | 2,594,291,302  | 1,210,384,581 | 37,230,074    | 6,108,635   | 2,839,841       | 46,178,549               | 1,337,728,171     | 51.6%               |  |  |
| Private Grant Fund                             | 0400 | 0.1%        | 9,195,267      | 1,378,619     | 614,137       | 369,025     | 37,104          | 1,020,266                | 6,796,382         | 73.9%               |  |  |
| Private Donations                              | 0450 | 0.0%        | 1,637,308      | 413,702       | 0             | 22,000      | 0               | 22,000                   | 1,201,606         | 73.4%               |  |  |
| Special Purpose Revenue Funds ('O'Type)        | 0600 | 4.9%        | 807,043,916    | 147,666,592   | 108,194,380   | 17,578,774  | 11,269,199      | 137,042,352              | 522,334,971       | 64.7%               |  |  |
| Grand Total                                    |      | 100.0%      | 16,418,150,990 | 5,796,872,891 | 1,092,801,340 | 272,900,141 | 178,786,390     | 1,544,487,870            | 9,076,790,228     | 55.3%               |  |  |
| % Of Budget                                    |      |             |                | 35.3%         |               |             |                 | 9.4%                     |                   |                     |  |  |