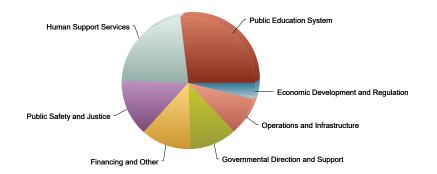

#### **District Summary By Appropriated Fund & Appropriation Title**

| General Fund: Gross Funds By Appropriation Title |             |                |               |               |             |                 |                          |                   |                     |  |  |
|--------------------------------------------------|-------------|----------------|---------------|---------------|-------------|-----------------|--------------------------|-------------------|---------------------|--|--|
| Agency Group                                     | % of Budget | Revised Budget | Expenditures  | Encumbrance   | ID Advances | Pre Encumbrance | <b>Total Commitments</b> | Available Balance | % Available Balance |  |  |
| Human Support Services                           | 35.3%       | 5,802,439,093  | 2,260,907,235 | 489,691,908   | 125,827,419 | 37,519,444      | 653,038,770              | 2,888,493,087     | 49.8%               |  |  |
| Public Education System                          | 22.6%       | 3,716,701,823  | 1,343,983,710 | 110,693,704   | 88,703,777  | 32,479,656      | 231,877,137              | 2,140,840,976     | 57.6%               |  |  |
| Public Safety and Justice                        | 10.7%       | 1,764,858,787  | 692,143,599   | 114,463,790   | 7,204,492   | 12,220,689      | 133,888,971              | 938,826,217       | 53.2%               |  |  |
| Financing and Other                              | 10.5%       | 1,731,831,501  | 475,091,076   | 0             | 3,823,692   | 0               | 3,823,692                | 1,252,916,733     | 72.3%               |  |  |
| Operations and Infrastructure                    | 7.9%        | 1,304,590,423  | 462,051,475   | 177,532,125   | 21,766,714  | 21,530,156      | 220,828,996              | 621,709,952       | 47.7%               |  |  |
| Governmental Direction and Support               | 7.5%        | 1,228,667,406  | 424,800,311   | 142,387,590   | 20,594,514  | 56,002,233      | 218,984,336              | 584,882,760       | 47.6%               |  |  |
| Economic Development and Regulation              | 5.3%        | 869,061,957    | 137,895,484   | 58,032,223    | 4,979,534   | 19,034,213      | 82,045,970               | 649,120,504       | 74.7%               |  |  |
| Grand Total                                      | 100.0%      | 16,418,150,990 | 5,796,872,891 | 1,092,801,340 | 272,900,141 | 178,786,390     | 1,544,487,870            | 9,076,790,228     | 55.3%               |  |  |
| % Of Budget                                      |             |                | 35.3%         |               |             |                 | 9.4%                     |                   |                     |  |  |