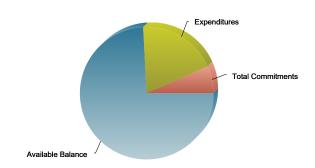

# **District Summary By Appropriated Fund & Appropriation Title**

| General Fund: Gross Funds By Appropriated Fund |      |             |                |               |               |             |                 |                          |                   |                     |  |  |
|------------------------------------------------|------|-------------|----------------|---------------|---------------|-------------|-----------------|--------------------------|-------------------|---------------------|--|--|
| Appropriated Fund                              | Fund | % of Budget | Revised Budget | Expenditures  | Encumbrance   | ID Advances | Pre Encumbrance | <b>Total Commitments</b> | Available Balance | % Available Balance |  |  |
| Local Fund                                     | 0100 | 57.1%       | 9,377,876,432  | 3,867,074,336 | 691,743,804   | 174,056,565 | 121,817,445     | 987,617,814              | 4,523,184,281     | 48.2%               |  |  |
| Dedicated Taxes                                | 0110 | 3.3%        | 540,236,269    | 53,264,141    | 13,921,935    | 536,733     | 2,334,672       | 16,793,340               | 470,178,788       | 87.0%               |  |  |
| Federal Payments                               | 0150 | 5.8%        | 950,347,659    | 214,209,829   | 66,567,432    | 5,365,980   | 23,052,921      | 94,986,333               | 641,151,497       | 67.5%               |  |  |
| Federal Grant Fund                             | 0200 | 13.0%       | 2,137,522,837  | 302,481,091   | 174,529,578   | 68,862,429  | 17,435,208      | 260,827,215              | 1,574,214,531     | 73.6%               |  |  |
| Federal Medicaid Payments                      | 0250 | 15.8%       | 2,594,291,302  | 1,210,384,581 | 37,230,074    | 6,108,635   | 2,839,841       | 46,178,549               | 1,337,728,171     | 51.6%               |  |  |
| Private Grant Fund                             | 0400 | 0.1%        | 9,195,267      | 1,378,619     | 614,137       | 369,025     | 37,104          | 1,020,266                | 6,796,382         | 73.9%               |  |  |
| Private Donations                              | 0450 | 0.0%        | 1,637,308      | 413,702       | 0             | 22,000      | 0               | 22,000                   | 1,201,606         | 73.4%               |  |  |
| Special Purpose Revenue Funds ('O'Type)        | 0600 | 4.9%        | 807,043,916    | 147,666,592   | 108,194,380   | 17,578,774  | 11,269,199      | 137,042,352              | 522,334,971       | 64.7%               |  |  |
| Grand Total                                    |      | 100.0%      | 16,418,150,990 | 5,796,872,891 | 1,092,801,340 | 272,900,141 | 178,786,390     | 1,544,487,870            | 9,076,790,228     | 55.3%               |  |  |
| % Of Budget                                    |      |             |                | 35.3%         |               |             |                 | 9.4%                     |                   |                     |  |  |