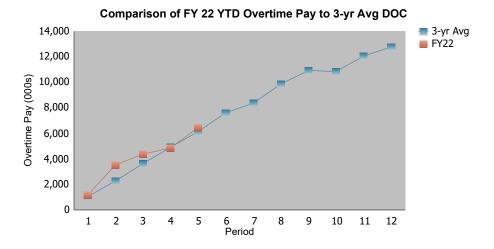

|                              |                       |                      | 634                                           | 1,551       |
| Total                                                              | 65,819,239 | 7,672           | 79,981              | 2,023,999             | 265,876                      | 7,779                 | 295                  | 4,274,872                                     | 72,479,713  |

% Monthly Time Elapsed:% Monthly Time Remaining:

41.7% 58.3%

SOURCE: CFOSolve / SOAR
\*\* UNAUDITED and UNADJUSTED \*\*

(Run Date: Mar 22, 2022)

### **Overtime Pay**









% Monthly Time Elapsed:% Monthly Time Remaining:

41.7% 58.3%

SOURCE: CFOSolve / SOAR
\*\* UNAUDITED and UNADJUSTED \*\*

(Run Date: Mar 22, 2022)

### **Overtime Pay**









### FY 2022 Financial Status Reports (as of February 28, 2022)

% Monthly Time Elapsed:% Monthly Time Remaining:

41.7% 58.3%

SOURCE: CFOSolve / SOAR
\*\* UNAUDITED and UNADJUSTED \*\*

(Run Date: Mar 22, 2022)

### Overtime Expenditures-Local Funds (Last 3 Years)

| Agency Name                                   | Current YTD (2022) | Prior YTD<br>(2021) | Incr/Decr    | % Change | FY 2021    | FY 2020    | FY 2019    | 3-yr Avg   |
|-----------------------------------------------|--------------------|---------------------|--------------|----------|------------|------------|------------|------------|
| FB0-FIRE AND EMERGENCY MEDICAL SERVICES       | 18,932,860         | 19,472,349          | (539,489)    | (2.8%)   | 30,069,181 | 25,419,575 | 22,033,710 | 25,840,822 |
| FA0-METROPOLITAN