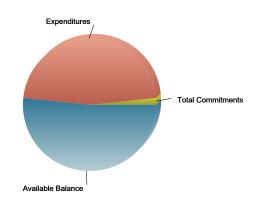

# Local Funds

As of February 28, 2022, SOAR indicates that District agencies spent and committed (expenditures, encumbrances, intra-District advances, and pre-encumbrances) \$4.855 billion of their \$9.378 billion Local funds budget. This leaves a total available balance for the District of \$4.523 billion, or 48.2 percent of the Local funds budget, for the remaining seven months or 58.3 percent of the year.

# **District Summary By Appropriated Fund & Appropriation Title**

| General Fund: Gross Funds By Appropriated Fund |      |             |                |               |               |             |                 |                          |                   |                     |  |  |
|------------------------------------------------|------|-------------|----------------|---------------|---------------|-------------|-----------------|--------------------------|-------------------|---------------------|--|--|
| Appropriated Fund                              | Fund | % of Budget | Revised Budget | Expenditures  | Encumbrance   | ID Advances | Pre Encumbrance | <b>Total Commitments</b> | Available Balance | % Available Balance |  |  |
| Local Fund                                     | 0100 | 57.1%       | 9,377,876,432  | 3,867,074,336 | 691,743,804   | 174,056,565 | 121,817,445     | 987,617,814              | 4,523,184,281     | 48.2%               |  |  |
| Dedicated Taxes                                | 0110 | 3.3%        | 540,236,269    | 53,264,141    | 13,921,935    | 536,733     | 2,334,672       | 16,793,340               | 470,178,788       | 87.0%               |  |  |
| Federal Payments                               | 0150 | 5.8%        | 950,347,659    | 214,209,829   | 66,567,432    | 5,365,980   | 23,052,921      | 94,986,333               | 641,151,497       | 67.5%               |  |  |
| Federal Grant Fund                             | 0200 | 13.0%       | 2,137,522,837  | 302,481,091   | 174,529,578   | 68,862,429  | 17,435,208      | 260,827,215              | 1,574,214,531     | 73.6%               |  |  |
| Federal Medicaid Payments                      | 0250 | 15.8%       | 2,594,291,302  | 1,210,384,581 | 37,230,074    | 6,108,635   | 2,839,841       | 46,178,549               | 1,337,728,171     | 51.6%               |  |  |
| Private Grant Fund                             | 0400 | 0.1%        | 9,195,267      | 1,378,619     | 614,137       | 369,025     | 37,104          | 1,020,266                | 6,796,382         | 73.9%               |  |  |
| Private Donations                              | 0450 | 0.0%        | 1,637,308      | 413,702       | 0             | 22,000      | 0               | 22,000                   | 1,201,606         | 73.4%               |  |  |
| Special Purpose Revenue Funds ('O'Type)        | 0600 | 4.9%        | 807,043,916    | 147,666,592   | 108,194,380   | 17,578,774  | 11,269,199      | 137,042,352              | 522,334,971       | 64.7%               |  |  |
| Grand Total                                    |      | 100.0%      | 16,418,150,990 | 5,796,872,891 | 1,092,801,340 | 272,900,141 | 178,786,390     | 1,544,487,870            | 9,076,790,228     | 55.3%               |  |  |
| % Of Budget                                    |      |             |                | 35.3%         |               |             |                 | 9.4%                     |                   |                     |  |  |