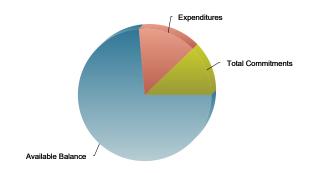

# **District Summary By Appropriated Fund & Appropriation Title**

| General Fund: Gross Funds By Appropriated Fund |      |             |                |               |               |             |                 |                          |                   |                     |  |  |
|------------------------------------------------|------|-------------|----------------|---------------|---------------|-------------|-----------------|--------------------------|-------------------|---------------------|--|--|
| Appropriated Fund                              | Fund | % of Budget | Revised Budget | Expenditures  | Encumbrance   | ID Advances | Pre Encumbrance | <b>Total Commitments</b> | Available Balance | % Available Balance |  |  |
| Local Fund                                     | 0100 | 57.1%       | 9,377,876,432  | 3,867,074,336 | 691,743,804   | 174,056,565 | 121,817,445     | 987,617,814              | 4,523,184,281     | 48.2%               |  |  |
| Dedicated Taxes                                | 0110 | 3.3%        | 540,236,269    | 53,264,141    | 13,921,935    | 536,733     | 2,334,672       | 16,793,340               | 470,178,788       | 87.0%               |  |  |
| Federal Payments                               | 0150 | 5.8%        | 950,347,659    | 214,209,829   | 66,567,432    | 5,365,980   | 23,052,921      | 94,986,333               | 641,151,497       | 67.5%               |  |  |
| Federal Grant Fund                             | 0200 | 13.0%       | 2,137,522,837  | 302,481,091   | 174,529,578   | 68,862,429  | 17,435,208      | 260,827,215              | 1,574,214,531     | 73.6%               |  |  |
| Federal Medicaid Payments                      | 0250 | 15.8%       | 2,594,291,302  | 1,210,384,581 | 37,230,074    | 6,108,635   | 2,839,841       | 46,178,549               | 1,337,728,171     | 51.6%               |  |  |
| Private Grant Fund                             | 0400 | 0.1%        | 9,195,267      | 1,378,619     | 614,137       | 369,025     | 37,104          | 1,020,266                | 6,796,382         | 73.9%               |  |  |
| Private Donations                              | 0450 | 0.0%        | 1,637,308      | 413,702       | 0             | 22,000      | 0               | 22,000                   | 1,201,606         | 73.4%               |  |  |
| Special Purpose Revenue Funds ('O'Type)        | 0600 | 4.9%        | 807,043,916    | 147,666,592   | 108,194,380   | 17,578,774  | 11,269,199      | 137,042,352              | 522,334,971       | 64.7%               |  |  |
| Grand Total                                    |      | 100.0%      | 16,418,150,990 | 5,796,872,891 | 1,092,801,340 | 272,900,141 | 178,786,390     | 1,544,487,870            | 9,076,790,228     | 55.3%               |  |  |
| % Of Budget                                    |      |             |                | 35.3%         |               |             |                 | 9.4%                     |                   |                     |  |  |