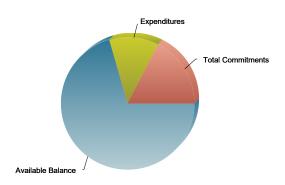

# **District Summary By Appropriated Fund & Appropriation Title**

| General Fund: Gross Funds By Appropriated Fund |      |             |                |               |               |             |                 |                          |                   |                     |  |  |
|------------------------------------------------|------|-------------|----------------|---------------|---------------|-------------|-----------------|--------------------------|-------------------|---------------------|--|--|
| Appropriated Fund                              | Fund | % of Budget | Revised Budget | Expenditures  | Encumbrance   | ID Advances | Pre Encumbrance | <b>Total Commitments</b> | Available Balance | % Available Balance |  |  |
| Local Fund                                     | 0100 | 57.1%       | 9,377,876,432  | 3,867,074,336 | 691,743,804   | 174,056,565 | 121,817,445     | 987,617,814              | 4,523,184,281     | 48.2%               |  |  |
| Dedicated Taxes                                | 0110 | 3.3%        | 540,236,269    | 53,264,141    | 13,921,935    | 536,733     | 2,334,672       | 16,793,340               | 470,178,788       | 87.0%               |  |  |
| Federal Payments                               | 0150 | 5.8%        | 950,347,659    | 214,209,829   | 66,567,432    | 5,365,980   | 23,052,921      | 94,986,333               | 641,151,497       | 67.5%               |  |  |
| Federal Grant Fund                             | 0200 | 13.0%       | 2,137,522,837  | 302,481,091   | 174,529,578   | 68,862,429  | 17,435,208      | 260,827,215              | 1,574,214,531     | 73.6%               |  |  |
| Federal Medicaid Payments                      | 0250 | 15.8%       | 2,594,291,302  | 1,210,384,581 | 37,230,074    | 6,108,635   | 2,839,841       | 46,178,549               | 1,337,728,171     | 51.6%               |  |  |
| Private Grant Fund                             | 0400 | 0.1%        | 9,195,267      | 1,378,619     | 614,137       | 369,025     | 37,104          | 1,020,266                | 6,796,382         | 73.9%               |  |  |
| Private Donations                              | 0450 | 0.0%        | 1,637,308      | 413,702       | 0             | 22,000      | 0               | 22,000                   | 1,201,606         | 73.4%               |  |  |
| Special Purpose Revenue Funds ('O'Type)        | 0600 | 4.9%        | 807,043,916    | 147,666,592   | 108,194,380   | 17,578,774  | 11,269,199      | 137,042,352              | 522,334,971       | 64.7%               |  |  |
| Grand Total                                    |      | 100.0%      | 16,418,150,990 | 5,796,872,891 | 1,092,801,340 | 272,900,141 | 178,786,390     | 1,544,487,870            | 9,076,790,228     | 55.3%               |  |  |
| % Of Budget                                    |      |             |                | 35.3%         |               |             |                 | 9.4%                     |                   |                     |  |  |