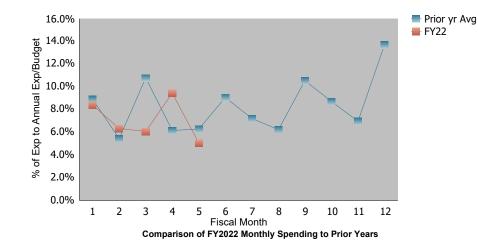

# (B) Comparative Analysis of Percentage Spent – Expenditure Only

# FY 2022 Financial Status Reports (as of February 28, 2022)

% Monthly Time Elapsed:% Monthly Time Remaining:

41.7% 58.3%

SOURCE: CFOSolve / SOAR
\*\* UNAUDITED and UNADJUSTED \*\*

(Run Date: Mar 22, 2022)

#### **Comparative Analysis of Percentage Spent (Expenditures Only)**

| General Fund : Gross Funds<br>Accounting Period/Month | 1    | 2     | 3     | 4     | 5     | 6     | 7     | 8     | 9     | 10    | 11    | 12     | YE Total |
|-------------------------------------------------------|------|-------|-------|-------|-------|-------|-------|-------|-------|-------|-------|--------|----------|
| 3-yr Avg:                                             |      |       |       |       |       |       |       |       |       |       |       |        |          |
| 2019                                                  | 9.0% | 4.7%  | 12.6% | 5.4%  | 6.7%  | 7.8%  | 9.2%  | 6.2%  | 10.6% | 9.6%  | 5.5%  | 12.7%  | 100.0%   |
| 2020                                                  | 8.6% | 5.8%  | 11.4% | 5.5%  | 6.0%  | 9.9%  | 6.9%  | 6.1%  | 10.7% | 8.1%  | 7.6%  | 13.3%  | 100.0%   |
| 2021                                                  | 9.1% | 5.8%  | 8.3%  | 7.5%  | 6.2%  | 9.5%  | 5.5%  | 6.4%  | 10.3% | 8.4%  | 7.8%  | 15.1%  | 100.0%   |
| Monthly                                               | 8.9% | 5.4%  | 10.8% | 6.2%  | 6.3%  | 9.1%  | 7.2%  | 6.2%  | 10.5% | 8.7%  | 7.0%  | 13.7%  |          |
| Cumulative                                            | 8.9% | 14.4% | 25.0% | 31.3% | 37.5% | 46.6% | 53.8% | 60.0% | 70.5% | 79.2% | 86.2% | 100.0% |          |
| 2022                                                  |      |       |       |       |       |       |       |       |       |       |       |        |          |
| Monthly                                               | 8.4% | 6.3%  | 6.1%  | 9.4%  | 5.1%  |       |       |       |       |       |       |        |          |

<sup>\*</sup>Percent is based on whole dollars and may not sum to cumulative totals due to rounding.

14.7%

20.8%

30.2%

FY 2022 percentages are based on budget and may retroactively change due to budget revisions. Prior year percentages are based on actual annual expenditures. 3-year average consists of fiscal years 2019, 2020 and 2021.