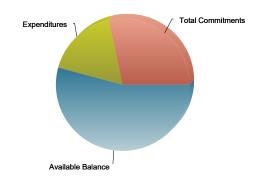

#### General Fund: Local Fund By Appropriation Title

| Agency Group                        | % of Budget | Revised Budget | Expenditures  | Encumbrance | ID Advances | Pre Encumbrance | <b>Total Commitments</b> | Available Balance | % Available Balance |
|-------------------------------------|-------------|----------------|---------------|-------------|-------------|-----------------|--------------------------|-------------------|---------------------|
| Governmental Direction and Support  | 11.5%       | 1,082,330,948  | 399,268,237   | 103,569,878 | 18,447,371  | 53,034,553      | 175,051,802              | 508,010,909       | 46.9%               |
| Economic Development and Regulation | 4.0%        | 374,884,442    | 101,830,759   | 19,736,672  | 3,320,390   | 15,205,243      | 38,262,305               | 234,791,378       | 62.6%               |
| Public Safety and Justice           | 13.9%       | 1,305,384,714  | 586,510,616   | 96,824,663  | 5,529,946   | 7,102,017       | 109,456,626              | 609,417,473       | 46.7%               |
| Public Education System             | 26.9%       | 2,525,462,811  | 1,206,137,857 | 84,607,083  | 55,159,459  | 14,298,505      | 154,065,046              | 1,165,259,908     | 46.1%               |
| Human Support Services              | 22.6%       | 2,118,673,697  | 768,766,948   | 276,248,442 | 77,979,007  | 16,106,244      | 370,333,692              | 979,573,057       | 46.2%               |
| Operations and Infrastructure       | 8.9%        | 836,818,260    | 368,447,319   | 110,757,067 | 9,796,701   | 16,070,884      | 136,624,651              | 331,746,290       | 39.6%               |
| Financing and Other                 | 12.1%       | 1,134,321,560  | 436,112,601   | 0           | 3,823,692   | 0               | 3,823,692                | 694,385,267       | 61.2%               |
| Grand Total                         | 100.0%      | 9,377,876,432  | 3,867,074,336 | 691,743,804 | 174,056,565 | 121,817,445     | 987,617,814              | 4,523,184,281     | 48.2%               |
| % Of Budget                         |             |                | 41.2%         |             |             |                 | 10.5%                    |                   |                     |