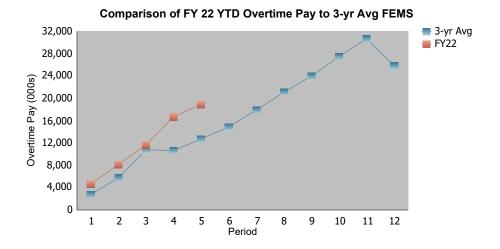

| (131)       |
| KG0 - Department of Energy and Environment                         | (323)      |                 |                     | 1,240                 |                              |                       |                      | 634                                           | 1,551       |
| Total                                                              | 65,819,239 | 7,672           | 79,981              | 2,023,999             | 265,876                      | 7,779                 | 295                  | 4,274,872                                     | 72,479,713  |

% Monthly Time Elapsed:% Monthly Time Remaining:

41.7% 58.3%

SOURCE: CFOSolve / SOAR
\*\* UNAUDITED and UNADJUSTED \*\*

(Run Date: Mar 22, 2022)

### **Overtime Pay**









% Monthly Time Elapsed:% Monthly Time Remaining:

41.7% 58.3%

SOURCE: CFOSolve / SOAR
\*\* UNAUDITED and UNADJUSTED \*\*

(Run Date: Mar 22, 2022)

### **Overtime Pay**









### FY 2022 Financial Status Reports (as of February 28, 2022)

% Monthly Time Elapsed:% Monthly Time Remaining:

41.7% 58.3%

SOURCE: CFOSolve / SOAR
\*\* UNAUDITED and UNADJUSTED \*\*

(Run Date: Mar 22, 2022)

### Overtime Expenditures-Local Funds (Last 3 Years)

| Agency Name                                   | Current YTD (2022) | Prior YTD<br>(2021) | Incr/Decr    | % Change | FY 2021    | FY 2020    | FY 2019    | 3-yr Avg   |
|-----------------------------------------------|--------------------|---------------------|--------------|----------|------------|------------|------------|------------|
| FB0-FIRE