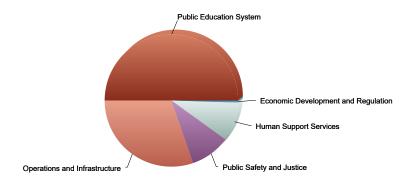

#### **District Summary By Appropriated Fund & Appropriation Title**

| General Fund: Gross Funds By Appropriation Title |             |                |               |               |             |                 |                          |                   |                     |  |  |
|--------------------------------------------------|-------------|----------------|---------------|---------------|-------------|-----------------|--------------------------|-------------------|---------------------|--|--|
| Agency Group                                     | % of Budget | Revised Budget | Expenditures  | Encumbrance   | ID Advances | Pre Encumbrance | <b>Total Commitments</b> | Available Balance | % Available Balance |  |  |
| Human Support Services                           | 35.3%       | 5,802,439,093  | 2,260,907,235 | 489,691,908   | 125,827,419 | 37,519,444      | 653,038,770              | 2,888,493,087     | 49.8%               |  |  |
| Public Education System                          | 22.6%       | 3,716,701,823  | 1,343,983,710 | 110,693,704   | 88,703,777  | 32,479,656      | 231,877,137              | 2,140,840,976     | 57.6%               |  |  |
| Public Safety and Justice                        | 10.7%       | 1,764,858,787  | 692,143,599   | 114,463,790   | 7,204,492   | 12,220,689      | 133,888,971              | 938,826,217       | 53.2%               |  |  |
| Financing and Other                              | 10.5%       | 1,731,831,501  | 475,091,076   | 0             | 3,823,692   | 0               | 3,823,692                | 1,252,916,733     | 72.3%               |  |  |
| Operations and Infrastructure                    | 7.9%        | 1,304,590,423  | 462,051,475   | 177,532,125   | 21,766,714  | 21,530,156      | 220,828,996              | 621,709,952       | 47.7%               |  |  |
| Governmental Direction and Support               | 7.5%        | 1,228,667,406  | 424,800,311   | 142,387,590   | 20,594,514  | 56,002,233      | 218,984,336              | 584,882,760       | 47.6%               |  |  |
| Economic Development and Regulation              | 5.3%        | 869,061,957    | 137,895,484   | 58,032,223    | 4,979,534   | 19,034,213      | 82,045,970               | 649,120,504       | 74.7%               |  |  |
| Grand Total                                      | 100.0%      | 16,418,150,990 | 5,796,872,891 | 1,092,801,340 | 272,900,141 | 178,786,390     | 1,544,487,870            | 9,076,790,228     | 55.3%               |  |  |
| % Of Budget                                      |             |                | 35.3%         |               |             |                 | 9.4%                     |                   |                     |  |  |