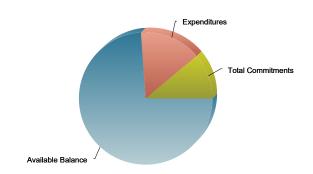

# **District Summary By Appropriated Fund & Appropriation Title**

| General Fund: Gross Funds By Appropriated Fund |      |             |                |               |               |             |                 |                          |                   |                     |  |  |
|------------------------------------------------|------|-------------|----------------|---------------|---------------|-------------|-----------------|--------------------------|-------------------|---------------------|--|--|
| Appropriated Fund                              | Fund | % of Budget | Revised Budget | Expenditures  | Encumbrance   | ID Advances | Pre Encumbrance | <b>Total Commitments</b> | Available Balance | % Available Balance |  |  |
| Local Fund                                     | 0100 | 57.1%       | 9,377,876,432  | 3,867,074,336 | 691,743,804   | 174,056,565 | 121,817,445     | 987,617,814              | 4,523,184,281     | 48.2%               |  |  |
| Dedicated Taxes                                | 0110 | 3.3%        | 540,236,269    | 53,264,141    | 13,921,935    | 536,733     | 2,334,672       | 16,793,340               | 470,178,788       | 87.0%               |  |  |
| Federal Payments                               | 0150 | 5.8%        | 950,347,659    | 214,209,829   | 66,567,432    | 5,365,980   | 23,052,921      | 94,986,333               | 641,151,497       | 67.5%               |  |  |
| Federal Grant Fund                             | 0200 | 13.0%       | 2,137,522,837  | 302,481,091   | 174,529,578   | 68,862,429  | 17,435,208      | 260,827,215              | 1,574,214,531     | 73.6%               |  |  |
| Federal Medicaid Payments                      | 0250 | 15.8%       | 2,594,291,302  | 1,210,384,581 | 37,230,074    | 6,108,635   | 2,839,841       | 46,178,549               | 1,337,728,171     | 51.6%               |  |  |
| Private Grant Fund                             | 0400 | 0.1%        | 9,195,267      | 1,378,619     | 614,137       | 369,025     | 37,104          | 1,020,266                | 6,796,382         | 73.9%               |  |  |
| Private Donations                              | 0450 | 0.0%        | 1,637,308      | 413,702       | 0             | 22,000      | 0               | 22,000                   | 1,201,606         | 73.4%               |  |  |
| Special Purpose Revenue Funds ('O'Type)        | 0600 | 4.9%        | 807,043,916    | 147,666,592   | 108,194,380   | 17,578,774  | 11,269,199      | 137,042,352              | 522,334,971       | 64.7%               |  |  |
| Grand Total                                    |      | 100.0%      | 16,418,150,990 | 5,796,872,891 | 1,092,801,340 | 272,900,141 | 178,786,390     | 1,544,487,870            | 9,076,790,228     | 55.3%               |  |  |
| % Of Budget                                    |      |             |                | 35.3%         |               |             |                 | 9.4%                     |                   |                     |  |  |