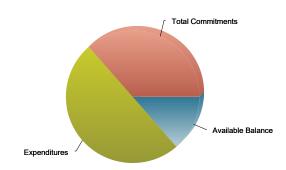

# Gross Funds

Agencies spent or committed \$7.341 billion of their \$16.418 billion budget from all funding sources through the first five months of FY 2022, leaving \$9.077 billion, or 55.3 percent, for the remainder of the year. The rate of expenditures alone was 35.3 percent of budget, which is lower than the three-year historical average of 37.5 percent for gross funds.