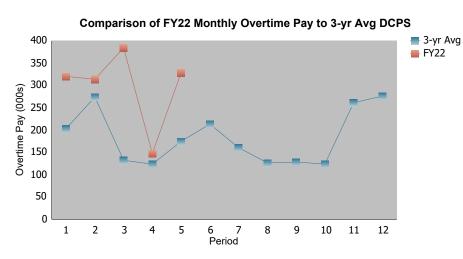

40                 |                              |                       |                      | 634                                           | 1,551       |
| Total                                                              | 65,819,239 | 7,672           | 79,981              | 2,023,999             | 265,876                      | 7,779                 | 295                  | 4,274,872                                     | 72,479,713  |

% Monthly Time Elapsed:% Monthly Time Remaining:

41.7% 58.3%

SOURCE: CFOSolve / SOAR
\*\* UNAUDITED and UNADJUSTED \*\*

(Run Date: Mar 22, 2022)

### **Overtime Pay**









% Monthly Time Elapsed:% Monthly Time Remaining:

41.7% 58.3%

SOURCE: CFOSolve / SOAR
\*\* UNAUDITED and UNADJUSTED \*\*

(Run Date: Mar 22, 2022)

### **Overtime Pay**









### FY 2022 Financial Status Reports (as of February 28, 2022)

% Monthly Time Elapsed:% Monthly Time Remaining:

41.7% 58.3%

SOURCE: CFOSolve / SOAR
\*\* UNAUDITED and UNADJUSTED \*\*

(Run Date: Mar 22, 2022)

### Overtime Expenditures-Local Funds (Last 3 Years)

| Agency Name                                   | Current YTD (2022) | Prior YTD<br>(2021) | Incr/Decr    | % Change | FY 2021    | FY 2020    | FY 2019    | 3-yr Avg   |
|-----------------------------------------------|--------------------|---------------------|--------------|----------|------------|------------|------------|------------|
| FB0-FIRE AND EMERGENCY MEDICAL SERVICES       | 18,932,860         | 19,472,349          | (539,489)    | (2.8%)   | 30,069,181 | 25,419,575 | 22,033,710 | 25,840,822 |
| FA0-METROP