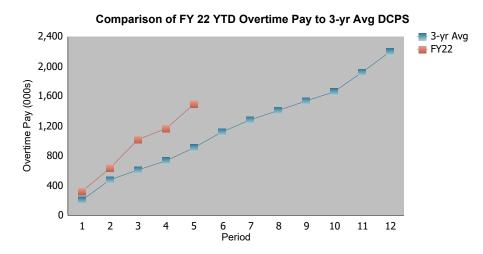

|                              |                       |                      | 634                                           | 1,551       |
| Total                                                              | 65,819,239 | 7,672           | 79,981              | 2,023,999             | 265,876                      | 7,779                 | 295                  | 4,274,872                                     | 72,479,713  |

% Monthly Time Elapsed:% Monthly Time Remaining:

41.7% 58.3%

SOURCE: CFOSolve / SOAR
\*\* UNAUDITED and UNADJUSTED \*\*

(Run Date: Mar 22, 2022)

### **Overtime Pay**









% Monthly Time Elapsed:% Monthly Time Remaining:

41.7% 58.3%

SOURCE: CFOSolve / SOAR
\*\* UNAUDITED and UNADJUSTED \*\*

(Run Date: Mar 22, 2022)

### **Overtime Pay**









### FY 2022 Financial Status Reports (as of February 28, 2022)

% Monthly Time Elapsed:% Monthly Time Remaining:

41.7% 58.3%

SOURCE: CFOSolve / SOAR
\*\* UNAUDITED and UNADJUSTED \*\*

(Run Date: Mar 22, 2022)

### Overtime Expenditures-Local Funds (Last 3 Years)

| Agency Name                                   | Current YTD (2022) | Prior YTD<br>(2021) | Incr/Decr    | % Change | FY 2021    | FY 2020    | FY 2019    | 3-yr Avg   |
|-----------------------------------------------|--------------------|---------------------|--------------|----------|------------|------------|------------|------------|
| FB0-FIRE AND EMERGENCY MEDICAL SERVICES       | 18,932,860         | 19,472,349          | (539,489)    | (2.8%)   | 30,069,181 | 25,419,575 | 22,033,710 | 25,840,822 |
| FA0-METROPOL