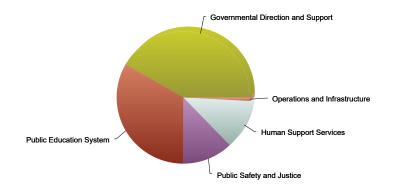

#### General Fund: Local Fund By Appropriation Title

| Agency Group                        | % of Budget | Revised Budget | Expenditures  | Encumbrance | ID Advances | Pre Encumbrance | <b>Total Commitments</b> | Available Balance | % Available Balance |
|-------------------------------------|-------------|----------------|---------------|-------------|-------------|-----------------|--------------------------|-------------------|---------------------|
| Governmental Direction and Support  | 11.5%       | 1,082,330,948  | 399,268,237   | 103,569,878 | 18,447,371  | 53,034,553      | 175,051,802              | 508,010,909       | 46.9%               |
| Economic Development and Regulation | 4.0%        | 374,884,442    | 101,830,759   | 19,736,672  | 3,320,390   | 15,205,243      | 38,262,305               | 234,791,378       | 62.6%               |
| Public Safety and Justice           | 13.9%       | 1,305,384,714  | 586,510,616   | 96,824,663  | 5,529,946   | 7,102,017       | 109,456,626              | 609,417,473       | 46.7%               |
| Public Education System             | 26.9%       | 2,525,462,811  | 1,206,137,857 | 84,607,083  | 55,159,459  | 14,298,505      | 154,065,046              | 1,165,259,908     | 46.1%               |
| Human Support Services              | 22.6%       | 2,118,673,697  | 768,766,948   | 276,248,442 | 77,979,007  | 16,106,244      | 370,333,692              | 979,573,057       | 46.2%               |
| Operations and Infrastructure       | 8.9%        | 836,818,260    | 368,447,319   | 110,757,067 | 9,796,701   | 16,070,884      | 136,624,651              | 331,746,290       | 39.6%               |
| Financing and Other                 | 12.1%       | 1,134,321,560  | 436,112,601   | 0           | 3,823,692   | 0               | 3,823,692                | 694,385,267       | 61.2%               |
| Grand Total                         | 100.0%      | 9,377,876,432  | 3,867,074,336 | 691,743,804 | 174,056,565 | 121,817,445     | 987,617,814              | 4,523,184,281     | 48.2%               |
| % Of Budget                         |             |                | 41.2%         |             |             |                 | 10.5%                    |                   |                     |