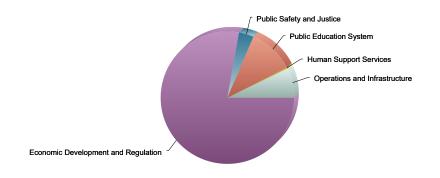

#### **District Summary By Appropriated Fund & Appropriation Title**

| General Fund: Gross Funds By Appropriation Title |             |                |               |               |             |                 |                          |                   |                     |  |  |
|--------------------------------------------------|-------------|----------------|---------------|---------------|-------------|-----------------|--------------------------|-------------------|---------------------|--|--|
| Agency Group                                     | % of Budget | Revised Budget | Expenditures  | Encumbrance   | ID Advances | Pre Encumbrance | <b>Total Commitments</b> | Available Balance | % Available Balance |  |  |
| Human Support Services                           | 35.3%       | 5,802,439,093  | 2,260,907,235 | 489,691,908   | 125,827,419 | 37,519,444      | 653,038,770              | 2,888,493,087     | 49.8%               |  |  |
| Public Education System                          | 22.6%       | 3,716,701,823  | 1,343,983,710 | 110,693,704   | 88,703,777  | 32,479,656      | 231,877,137              | 2,140,840,976     | 57.6%               |  |  |
| Public Safety and Justice                        | 10.7%       | 1,764,858,787  | 692,143,599   | 114,463,790   | 7,204,492   | 12,220,689      | 133,888,971              | 938,826,217       | 53.2%               |  |  |
| Financing and Other                              | 10.5%       | 1,731,831,501  | 475,091,076   | 0             | 3,823,692   | 0               | 3,823,692                | 1,252,916,733     | 72.3%               |  |  |
| Operations and Infrastructure                    | 7.9%        | 1,304,590,423  | 462,051,475   | 177,532,125   | 21,766,714  | 21,530,156      | 220,828,996              | 621,709,952       | 47.7%               |  |  |
| Governmental Direction and Support               | 7.5%        | 1,228,667,406  | 424,800,311   | 142,387,590   | 20,594,514  | 56,002,233      | 218,984,336              | 584,882,760       | 47.6%               |  |  |
| Economic Development and Regulation              | 5.3%        | 869,061,957    | 137,895,484   | 58,032,223    | 4,979,534   | 19,034,213      | 82,045,970               | 649,120,504       | 74.7%               |  |  |
| Grand Total                                      | 100.0%      | 16,418,150,990 | 5,796,872,891 | 1,092,801,340 | 272,900,141 | 178,786,390     | 1,544,487,870            | 9,076,790,228     | 55.3%               |  |  |
| % Of Budget                                      |             |                | 35.3%         |               |             |                 | 9.4%                     |                   |                     |  |  |