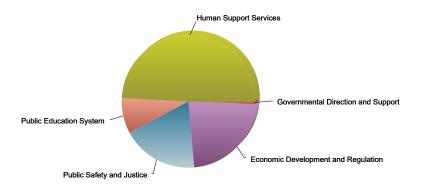

#### **District Summary By Appropriated Fund & Appropriation Title**

| General Fund: Gross Funds By Appropriation Title |             |                |               |               |             |                 |                          |                   |                     |  |  |
|--------------------------------------------------|-------------|----------------|---------------|---------------|-------------|-----------------|--------------------------|-------------------|---------------------|--|--|
| Agency Group                                     | % of Budget | Revised Budget | Expenditures  | Encumbrance   | ID Advances | Pre Encumbrance | <b>Total Commitments</b> | Available Balance | % Available Balance |  |  |
| Human Support Services                           | 35.3%       | 5,802,439,093  | 2,260,907,235 | 489,691,908   | 125,827,419 | 37,519,444      | 653,038,770              | 2,888,493,087     | 49.8%               |  |  |
| Public Education System                          | 22.6%       | 3,716,701,823  | 1,343,983,710 | 110,693,704   | 88,703,777  | 32,479,656      | 231,877,137              | 2,140,840,976     | 57.6%               |  |  |
| Public Safety and Justice                        | 10.7%       | 1,764,858,787  | 692,143,599   | 114,463,790   | 7,204,492   | 12,220,689      | 133,888,971              | 938,826,217       | 53.2%               |  |  |
| Financing and Other                              | 10.5%       | 1,731,831,501  | 475,091,076   | 0             | 3,823,692   | 0               | 3,823,692                | 1,252,916,733     | 72.3%               |  |  |
| Operations and Infrastructure                    | 7.9%        | 1,304,590,423  | 462,051,475   | 177,532,125   | 21,766,714  | 21,530,156      | 220,828,996              | 621,709,952       | 47.7%               |  |  |
| Governmental Direction and Support               | 7.5%        | 1,228,667,406  | 424,800,311   | 142,387,590   | 20,594,514  | 56,002,233      | 218,984,336              | 584,882,760       | 47.6%               |  |  |
| Economic Development and Regulation              | 5.3%        | 869,061,957    | 137,895,484   | 58,032,223    | 4,979,534   | 19,034,213      | 82,045,970               | 649,120,504       | 74.7%               |  |  |
| Grand Total                                      | 100.0%      | 16,418,150,990 | 5,796,872,891 | 1,092,801,340 | 272,900,141 | 178,786,390     | 1,544,487,870            | 9,076,790,228     | 55.3%               |  |  |
| % Of Budget                                      |             |                | 35.3%         |               |             |                 | 9.4%                     |                   |                     |  |  |