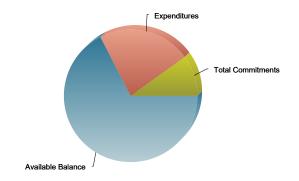

# Gross Funds

Agencies spent or committed \$7.341 billion of their \$16.418 billion budget from all funding sources through the first five months of FY 2022, leaving \$9.077 billion, or 55.3 percent, for the remainder of the year. The rate of expenditures alone was 35.3 percent of budget, which is lower than the three-year historical average of 37.5 percent for gross funds.

# **District Summary By Appropriated Fund & Appropriation Title**

| General Fund: Gross Funds By Appropriated Fund |      |             |                |               |               |             |                 |                          |                   |                     |  |  |
|------------------------------------------------|------|-------------|----------------|---------------|---------------|-------------|-----------------|--------------------------|-------------------|---------------------|--|--|
| Appropriated Fund                              | Fund | % of Budget | Revised Budget | Expenditures  | Encumbrance   | ID Advances | Pre Encumbrance | <b>Total Commitments</b> | Available Balance | % Available Balance |  |  |
| Local Fund                                     | 0100 | 57.1%       | 9,377,876,432  | 3,867,074,336 | 691,743,804   | 174,056,565 | 121,817,445     | 987,617,814              | 4,523,184,281     | 48.2%               |  |  |
| Dedicated Taxes                                | 0110 | 3.3%        | 540,236,269    | 53,264,141    | 13,921,935    | 536,733     | 2,334,672       | 16,793,340               | 470,178,788       | 87.0%               |  |  |
| Federal Payments                               | 0150 | 5.8%        | 950,347,659    | 214,209,829   | 66,567,432    | 5,365,980   | 23,052,921      | 94,986,333               | 641,151,497       | 67.5%               |  |  |
| Federal Grant Fund                             | 0200 | 13.0%       | 2,137,522,837  | 302,481,091   | 174,529,578   | 68,862,429  | 17,435,208      | 260,827,215              | 1,574,214,531     | 73.6%               |  |  |
| Federal Medicaid Payments                      | 0250 | 15.8%       | 2,594,291,302  | 1,210,384,581 | 37,230,074    | 6,108,635   | 2,839,841       | 46,178,549               | 1,337,728,171     | 51.6%               |  |  |
| Private Grant Fund                             | 0400 | 0.1%        | 9,195,267      | 1,378,619     | 614,137       | 369,025     | 37,104          | 1,020,266                | 6,796,382         | 73.9%               |  |  |
| Private Donations                              | 0450 | 0.0%        | 1,637,308      | 413,702       | 0             | 22,000      | 0               | 22,000                   | 1,201,606         | 73.4%               |  |  |
| Special Purpose Revenue Funds ('O'Type)        | 0600 | 4.9%        | 807,043,916    | 147,666,592   | 108,194,380   | 17,578,774  | 11,269,199      | 137,042,352              | 522,334,971       | 64.7%               |  |  |
| Grand Total                                    |      | 100.0%      | 16,418,150,990 | 5,796,872,891 | 1,092,801,340 | 272,900,141 | 178,786,390     | 1,544,487,870            | 9,076,790,228     | 55.3%               |  |  |
| % Of Budget                                    |      |             |                | 35.3%         |               |             |                 | 9.4%                     |                   |                     |  |  |