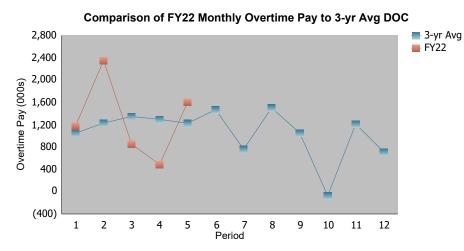

|                              |                       |                      | 634                                           | 1,551       |
| Total                                                              | 65,819,239 | 7,672           | 79,981              | 2,023,999             | 265,876                      | 7,779                 | 295                  | 4,274,872                                     | 72,479,713  |

% Monthly Time Elapsed:% Monthly Time Remaining:

41.7% 58.3%

SOURCE: CFOSolve / SOAR
\*\* UNAUDITED and UNADJUSTED \*\*

(Run Date: Mar 22, 2022)

### **Overtime Pay**









% Monthly Time Elapsed:% Monthly Time Remaining:

41.7% 58.3%

SOURCE: CFOSolve / SOAR
\*\* UNAUDITED and UNADJUSTED \*\*

(Run Date: Mar 22, 2022)

### **Overtime Pay**









### FY 2022 Financial Status Reports (as of February 28, 2022)

% Monthly Time Elapsed:% Monthly Time Remaining:

41.7% 58.3%

SOURCE: CFOSolve / SOAR
\*\* UNAUDITED and UNADJUSTED \*\*

(Run Date: Mar 22, 2022)

### Overtime Expenditures-Local Funds (Last 3 Years)

| Agency Name                                   | Current YTD (2022) | Prior YTD<br>(2021) | Incr/Decr    | % Change | FY 2021    | FY 2020    | FY 2019    | 3-yr Avg   |
|-----------------------------------------------|--------------------|---------------------|--------------|----------|------------|------------|------------|------------|
| FB0-FIRE AND EMERGENCY MEDICAL SERVICES       | 18,932,860         | 19,472,349          | (539,489)    | (2.8%)   | 30,069,181 | 25,419,575 | 22,033,710 | 25,840,822 |
| FA0-METROPOLIT