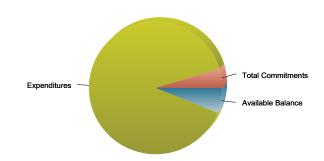

#### General Fund: Local Fund By Appropriation Title

| Agency Group                        | % of Budget | Revised Budget | Expenditures  | Encumbrance | ID Advances | Pre Encumbrance | <b>Total Commitments</b> | Available Balance | % Available Balance |
|-------------------------------------|-------------|----------------|---------------|-------------|-------------|-----------------|--------------------------|-------------------|---------------------|
| Governmental Direction and Support  | 11.5%       | 1,082,330,948  | 399,268,237   | 103,569,878 | 18,447,371  | 53,034,553      | 175,051,802              | 508,010,909       | 46.9%               |
| Economic Development and Regulation | 4.0%        | 374,884,442    | 101,830,759   | 19,736,672  | 3,320,390   | 15,205,243      | 38,262,305               | 234,791,378       | 62.6%               |
| Public Safety and Justice           | 13.9%       | 1,305,384,714  | 586,510,616   | 96,824,663  | 5,529,946   | 7,102,017       | 109,456,626              | 609,417,473       | 46.7%               |
| Public Education System             | 26.9%       | 2,525,462,811  | 1,206,137,857 | 84,607,083  | 55,159,459  | 14,298,505      | 154,065,046              | 1,165,259,908     | 46.1%               |
| Human Support Services              | 22.6%       | 2,118,673,697  | 768,766,948   | 276,248,442 | 77,979,007  | 16,106,244      | 370,333,692              | 979,573,057       | 46.2%               |
| Operations and Infrastructure       | 8.9%        | 836,818,260    | 368,447,319   | 110,757,067 | 9,796,701   | 16,070,884      | 136,624,651              | 331,746,290       | 39.6%               |
| Financing and Other                 | 12.1%       | 1,134,321,560  | 436,112,601   | 0           | 3,823,692   | 0               | 3,823,692                | 694,385,267       | 61.2%               |
| Grand Total                         | 100.0%      | 9,377,876,432  | 3,867,074,336 | 691,743,804 | 174,056,565 | 121,817,445     | 987,617,814              | 4,523,184,281     | 48.2%               |
| % Of Budget                         |             |                | 41.2%         |             |             |                 | 10.5%                    |                   |                     |