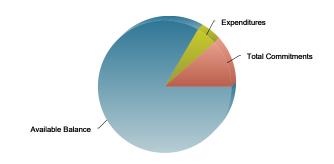

# **District Summary By Appropriated Fund & Appropriation Title**

| General Fund: Gross Funds By Appropriated Fund |      |             |                |               |               |             |                 |                          |                   |                     |  |  |
|------------------------------------------------|------|-------------|----------------|---------------|---------------|-------------|-----------------|--------------------------|-------------------|---------------------|--|--|
| Appropriated Fund                              | Fund | % of Budget | Revised Budget | Expenditures  | Encumbrance   | ID Advances | Pre Encumbrance | <b>Total Commitments</b> | Available Balance | % Available Balance |  |  |
| Local Fund                                     | 0100 | 57.1%       | 9,377,876,432  | 3,867,074,336 | 691,743,804   | 174,056,565 | 121,817,445     | 987,617,814              | 4,523,184,281     | 48.2%               |  |  |
| Dedicated Taxes                                | 0110 | 3.3%        | 540,236,269    | 53,264,141    | 13,921,935    | 536,733     | 2,334,672       | 16,793,340               | 470,178,788       | 87.0%               |  |  |
| Federal Payments                               | 0150 | 5.8%        | 950,347,659    | 214,209,829   | 66,567,432    | 5,365,980   | 23,052,921      | 94,986,333               | 641,151,497       | 67.5%               |  |  |
| Federal Grant Fund                             | 0200 | 13.0%       | 2,137,522,837  | 302,481,091   | 174,529,578   | 68,862,429  | 17,435,208      | 260,827,215              | 1,574,214,531     | 73.6%               |  |  |
| Federal Medicaid Payments                      | 0250 | 15.8%       | 2,594,291,302  | 1,210,384,581 | 37,230,074    | 6,108,635   | 2,839,841       | 46,178,549               | 1,337,728,171     | 51.6%               |  |  |
| Private Grant Fund                             | 0400 | 0.1%        | 9,195,267      | 1,378,619     | 614,137       | 369,025     | 37,104          | 1,020,266                | 6,796,382         | 73.9%               |  |  |
| Private Donations                              | 0450 | 0.0%        | 1,637,308      | 413,702       | 0             | 22,000      | 0               | 22,000                   | 1,201,606         | 73.4%               |  |  |
| Special Purpose Revenue Funds ('O'Type)        | 0600 | 4.9%        | 807,043,916    | 147,666,592   | 108,194,380   | 17,578,774  | 11,269,199      | 137,042,352              | 522,334,971       | 64.7%               |  |  |
| Grand Total                                    |      | 100.0%      | 16,418,150,990 | 5,796,872,891 | 1,092,801,340 | 272,900,141 | 178,786,390     | 1,544,487,870            | 9,076,790,228     | 55.3%               |  |  |
| % Of Budget                                    |      |             |                | 35.3%         |               |             |                 | 9.4%                     |                   |                     |  |  |