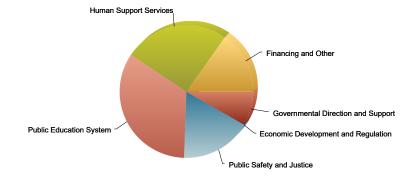

#### General Fund: Local Fund By Appropriation Title

| Agency Group                        | % of Budget | Revised Budget | Expenditures  | Encumbrance | ID Advances | Pre Encumbrance | <b>Total Commitments</b> | Available Balance | % Available Balance |
|-------------------------------------|-------------|----------------|---------------|-------------|-------------|-----------------|--------------------------|-------------------|---------------------|
| Governmental Direction and Support  | 11.5%       | 1,082,330,948  | 399,268,237   | 103,569,878 | 18,447,371  | 53,034,553      | 175,051,802              | 508,010,909       | 46.9%               |
| Economic Development and Regulation | 4.0%        | 374,884,442    | 101,830,759   | 19,736,672  | 3,320,390   | 15,205,243      | 38,262,305               | 234,791,378       | 62.6%               |
| Public Safety and Justice           | 13.9%       | 1,305,384,714  | 586,510,616   | 96,824,663  | 5,529,946   | 7,102,017       | 109,456,626              | 609,417,473       | 46.7%               |
| Public Education System             | 26.9%       | 2,525,462,811  | 1,206,137,857 | 84,607,083  | 55,159,459  | 14,298,505      | 154,065,046              | 1,165,259,908     | 46.1%               |
| Human Support Services              | 22.6%       | 2,118,673,697  | 768,766,948   | 276,248,442 | 77,979,007  | 16,106,244      | 370,333,692              | 979,573,057       | 46.2%               |
| Operations and Infrastructure       | 8.9%        | 836,818,260    | 368,447,319   | 110,757,067 | 9,796,701   | 16,070,884      | 136,624,651              | 331,746,290       | 39.6%               |
| Financing and Other                 | 12.1%       | 1,134,321,560  | 436,112,601   | 0           | 3,823,692   | 0               | 3,823,692                | 694,385,267       | 61.2%               |
| Grand Total                         | 100.0%      | 9,377,876,432  | 3,867,074,336 | 691,743,804 | 174,056,565 | 121,817,445     | 987,617,814              | 4,523,184,281     | 48.2%               |
| % Of Budget                         |             |                | 41.2%         |             |             |                 | 10.5%                    |                   |                     |