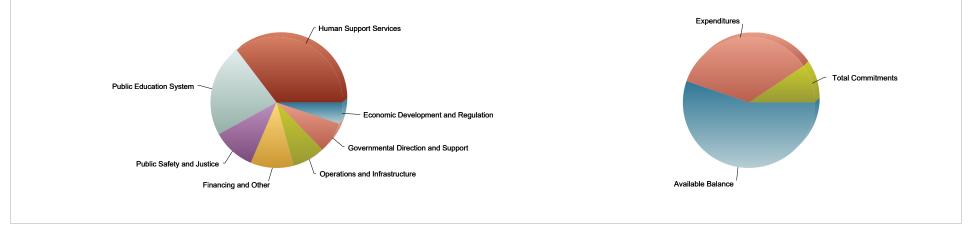

# Gross Funds

Agencies spent or committed \$7.341 billion of their \$16.418 billion budget from all funding sources through the first five months of FY 2022, leaving \$9.077 billion, or 55.3 percent, for the remainder of the year. The rate of expenditures alone was 35.3 percent of budget, which is lower than the three-year historical average of 37.5 percent for gross funds.

#### **District Summary By Appropriated Fund & Appropriation Title**

| General Fund: Gross Funds By Appropriation Title |             |                |               |               |             |                 |                          |                   |                     |  |  |
|--------------------------------------------------|-------------|----------------|---------------|---------------|-------------|-----------------|--------------------------|-------------------|---------------------|--|--|
| Agency Group                                     | % of Budget | Revised Budget | Expenditures  | Encumbrance   | ID Advances | Pre Encumbrance | <b>Total Commitments</b> | Available Balance | % Available Balance |  |  |
| Human Support Services                           | 35.3%       | 5,802,439,093  | 2,260,907,235 | 489,691,908   | 125,827,419 | 37,519,444      | 653,038,770              | 2,888,493,087     | 49.8%               |  |  |
| Public Education System                          | 22.6%       | 3,716,701,823  | 1,343,983,710 | 110,693,704   | 88,703,777  | 32,479,656      | 231,877,137              | 2,140,840,976     | 57.6%               |  |  |
| Public Safety and Justice                        | 10.7%       | 1,764,858,787  | 692,143,599   | 114,463,790   | 7,204,492   | 12,220,689      | 133,888,971              | 938,826,217       | 53.2%               |  |  |
| Financing and Other                              | 10.5%       | 1,731,831,501  | 475,091,076   | 0             | 3,823,692   | 0               | 3,823,692                | 1,252,916,733     | 72.3%               |  |  |
| Operations and Infrastructure                    | 7.9%        | 1,304,590,423  | 462,051,475   | 177,532,125   | 21,766,714  | 21,530,156      | 220,828,996              | 621,709,952       | 47.7%               |  |  |
| Governmental Direction and Support               | 7.5%        | 1,228,667,406  | 424,800,311   | 142,387,590   | 20,594,514  | 56,002,233      | 218,984,336              | 584,882,760       | 47.6%               |  |  |
| Economic Development and Regulation              | 5.3%        | 869,061,957    | 137,895,484   | 58,032,223    | 4,979,534   | 19,034,213      | 82,045,970               | 649,120,504       | 74.7%               |  |  |
| Grand Total                                      | 100.0%      | 16,418,150,990 | 5,796,872,891 | 1,092,801,340 | 272,900,141 | 178,786,390     | 1,544,487,870            | 9,076,790,228     | 55.3%               |  |  |
| % Of Budget                                      |             |                | 35.3%         |               |             |                 | 9.4%                     |                   |                     |  |  |