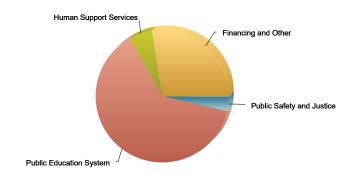

#### **District Summary By Appropriated Fund & Appropriation Title**

| General Fund: Gross Funds By Appropriation Title |             |                |               |               |             |                 |                          |                   |                     |  |  |
|--------------------------------------------------|-------------|----------------|---------------|---------------|-------------|-----------------|--------------------------|-------------------|---------------------|--|--|
| Agency Group                                     | % of Budget | Revised Budget | Expenditures  | Encumbrance   | ID Advances | Pre Encumbrance | <b>Total Commitments</b> | Available Balance | % Available Balance |  |  |
| Human Support Services                           | 35.3%       | 5,802,439,093  | 2,260,907,235 | 489,691,908   | 125,827,419 | 37,519,444      | 653,038,770              | 2,888,493,087     | 49.8%               |  |  |
| Public Education System                          | 22.6%       | 3,716,701,823  | 1,343,983,710 | 110,693,704   | 88,703,777  | 32,479,656      | 231,877,137              | 2,140,840,976     | 57.6%               |  |  |
| Public Safety and Justice                        | 10.7%       | 1,764,858,787  | 692,143,599   | 114,463,790   | 7,204,492   | 12,220,689      | 133,888,971              | 938,826,217       | 53.2%               |  |  |
| Financing and Other                              | 10.5%       | 1,731,831,501  | 475,091,076   | 0             | 3,823,692   | 0               | 3,823,692                | 1,252,916,733     | 72.3%               |  |  |
| Operations and Infrastructure                    | 7.9%        | 1,304,590,423  | 462,051,475   | 177,532,125   | 21,766,714  | 21,530,156      | 220,828,996              | 621,709,952       | 47.7%               |  |  |
| Governmental Direction and Support               | 7.5%        | 1,228,667,406  | 424,800,311   | 142,387,590   | 20,594,514  | 56,002,233      | 218,984,336              | 584,882,760       | 47.6%               |  |  |
| Economic Development and Regulation              | 5.3%        | 869,061,957    | 137,895,484   | 58,032,223    | 4,979,534   | 19,034,213      | 82,045,970               | 649,120,504       | 74.7%               |  |  |
| Grand Total                                      | 100.0%      | 16,418,150,990 | 5,796,872,891 | 1,092,801,340 | 272,900,141 | 178,786,390     | 1,544,487,870            | 9,076,790,228     | 55.3%               |  |  |
| % Of Budget                                      |             |                | 35.3%         |               |             |                 | 9.4%                     |                   |                     |  |  |