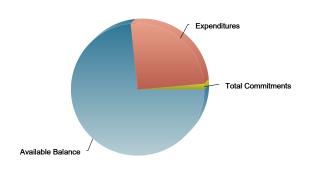

#### **General Fund: Dedicated Taxes By Appropriation Title**

| Agency Group                        | % of Budget | Revised Budget | Expenditures | Encumbrance | ID Advances | Pre Encumbrance | <b>Total Commitments</b> | Available Balance | % Available Balance |
|-------------------------------------|-------------|----------------|--------------|-------------|-------------|-----------------|--------------------------|-------------------|---------------------|
| Governmental Direction and Support  | 0.2%        | 1,048,174      | 60,915       | 101,616     | 53,392      | 0               | 155,008                  | 832,251           | 79.4%               |
| Economic Development and Regulation | 7.1%        | 38,422,544     | 13,529,200   | 13,350,681  | 117,821     | 2,134,672       | 15,603,174               | 9,290,170         | 24.2%               |
| Public Education System             | 1.0%        | 5,629,909      | 1,827,404    | 12,164      | 359,026     | 0               | 371,190                  | 3,431,315         | 60.9%               |
| Human Support Services              | 19.1%       | 103,419,385    | 292,880      | 457,474     | 6,494       | 200,000         | 663,968                  | 102,462,537       | 99.1%               |
| Operations and Infrastructure       | 14.4%       | 77,821,661     | 0            | 0           | 0           | 0               | 0                        | 77,821,661        | 100.0%              |
| Financing and Other                 | 58.1%       | 313,894,595    | 37,553,741   | 0           | 0           | 0               | 0                        | 276,340,854       | 88.0%               |
| Grand Total                         | 100.0%      | 540,236,269    | 53,264,141   | 13,921,935  | 536,733     | 2,334,672       | 16,793,340               | 470,178,788       | 87.0%               |
| % Of Budget                         |             |                | 9.9%         |             |             |                 | 3.1%                     |                   |                     |