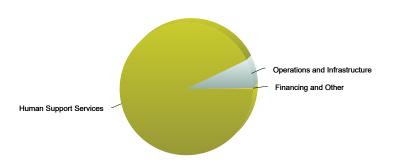

#### **District Summary By Appropriated Fund & Appropriation Title**

| General Fund: Gross Funds By Appropriation Title |             |                |               |               |             |                 |                          |                   |                     |  |  |
|--------------------------------------------------|-------------|----------------|---------------|---------------|-------------|-----------------|--------------------------|-------------------|---------------------|--|--|
| Agency Group                                     | % of Budget | Revised Budget | Expenditures  | Encumbrance   | ID Advances | Pre Encumbrance | <b>Total Commitments</b> | Available Balance | % Available Balance |  |  |
| Human Support Services                           | 35.3%       | 5,802,439,093  | 2,260,907,235 | 489,691,908   | 125,827,419 | 37,519,444      | 653,038,770              | 2,888,493,087     | 49.8%               |  |  |
| Public Education System                          | 22.6%       | 3,716,701,823  | 1,343,983,710 | 110,693,704   | 88,703,777  | 32,479,656      | 231,877,137              | 2,140,840,976     | 57.6%               |  |  |
| Public Safety and Justice                        | 10.7%       | 1,764,858,787  | 692,143,599   | 114,463,790   | 7,204,492   | 12,220,689      | 133,888,971              | 938,826,217       | 53.2%               |  |  |
| Financing and Other                              | 10.5%       | 1,731,831,501  | 475,091,076   | 0             | 3,823,692   | 0               | 3,823,692                | 1,252,916,733     | 72.3%               |  |  |
| Operations and Infrastructure                    | 7.9%        | 1,304,590,423  | 462,051,475   | 177,532,125   | 21,766,714  | 21,530,156      | 220,828,996              | 621,709,952       | 47.7%               |  |  |
| Governmental Direction and Support               | 7.5%        | 1,228,667,406  | 424,800,311   | 142,387,590   | 20,594,514  | 56,002,233      | 218,984,336              | 584,882,760       | 47.6%               |  |  |
| Economic Development and Regulation              | 5.3%        | 869,061,957    | 137,895,484   | 58,032,223    | 4,979,534   | 19,034,213      | 82,045,970               | 649,120,504       | 74.7%               |  |  |
| Grand Total                                      | 100.0%      | 16,418,150,990 | 5,796,872,891 | 1,092,801,340 | 272,900,141 | 178,786,390     | 1,544,487,870            | 9,076,790,228     | 55.3%               |  |  |
| % Of Budget                                      |             |                | 35.3%         |               |             |                 | 9.4%                     |                   |                     |  |  |