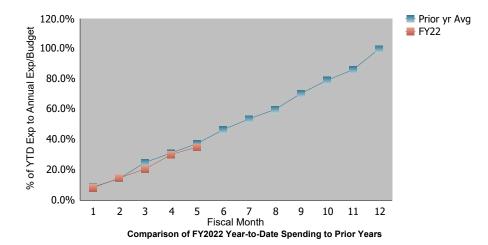

# (B) Comparative Analysis of Percentage Spent – Expenditure Only

# FY 2022 Financial Status Reports (as of February 28, 2022)

% Monthly Time Elapsed:% Monthly Time Remaining:

41.7% 58.3%

SOURCE: CFOSolve / SOAR
\*\* UNAUDITED and UNADJUSTED \*\*

(Run Date: Mar 22, 2022)

#### **Comparative Analysis of Percentage Spent (Expenditures Only)**

| General Fund : Gross Funds<br>Accounting Period/Month | 1    | 2     | 3     | 4     | 5     | 6     | 7     | 8     | 9     | 10    | 11    | 12     | YE Total |
|-------------------------------------------------------|------|-------|-------|-------|-------|-------|-------|-------|-------|-------|-------|--------|----------|
| 3-yr Avg:                                             |      |       |       |       |       |       |       |       |       |       |       |        |          |
| 2019                                                  | 9.0% | 4.7%  | 12.6% | 5.4%  | 6.7%  | 7.8%  | 9.2%  | 6.2%  | 10.6% | 9.6%  | 5.5%  | 12.7%  | 100.0%   |
| 2020                                                  | 8.6% | 5.8%  | 11.4% | 5.5%  | 6.0%  | 9.9%  | 6.9%  | 6.1%  | 10.7% | 8.1%  | 7.6%  | 13.3%  | 100.0%   |
| 2021                                                  | 9.1% | 5.8%  | 8.3%  | 7.5%  | 6.2%  | 9.5%  | 5.5%  | 6.4%  | 10.3% | 8.4%  | 7.8%  | 15.1%  | 100.0%   |
| Monthly                                               | 8.9% | 5.4%  | 10.8% | 6.2%  | 6.3%  | 9.1%  | 7.2%  | 6.2%  | 10.5% | 8.7%  | 7.0%  | 13.7%  |          |
| Cumulative                                            | 8.9% | 14.4% | 25.0% | 31.3% | 37.5% | 46.6% | 53.8% | 60.0% | 70.5% | 79.2% | 86.2% | 100.0% |          |
| 2022                                                  |      |       |       |       |       |       |       |       |       |       |       |        |          |
| Monthly                                               | 8.4% | 6.3%  | 6.1%  | 9.4%  | 5.1%  |       |       |       |       |       |       |        |          |

<sup>\*</sup>Percent is based on whole dollars and may not sum to cumulative totals due to rounding.

14.7%

20.8%

30.2%

FY 2022 percentages are based on budget and may retroactively change due to budget revisions. Prior year percentages are based on actual annual expenditures. 3-year average consists of fiscal years 2019, 2020 and 2021.