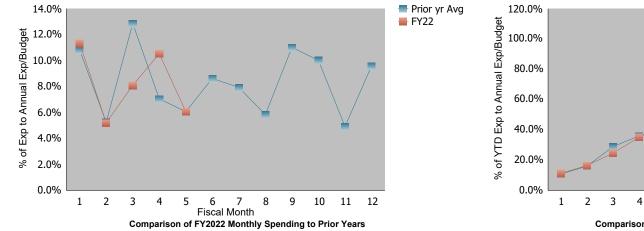

# FY 2022 Financial Status Reports (as of February 28, 2022)

% Monthly Time Elapsed:% Monthly Time Remaining:

41.7% 58.3%

SOURCE: CFOSolve / SOAR
\*\* UNAUDITED and UNADJUSTED \*\*

(Run Date: Mar 22, 2022)

#### **Comparative Analysis of Percentage Spent (Expenditures Only)**

| General Fund : Local Fund |       |       |       |       |       |       |       |       |       |       |       |        |          |
|---------------------------|-------|-------|-------|-------|-------|-------|-------|-------|-------|-------|-------|--------|----------|
| Accounting Period/Month   | 1     | 2     | 3     | 4     | 5     | 6     | 7     | 8     | 9     | 10    | 11    | 12     | YE Total |
| 3-yr Avg:                 |       |       |       |       |       |       |       |       |       |       |       |        |          |
| 2019                      | 9.3%  | 5.3%  | 13.6% | 6.2%  | 6.2%  | 6.8%  | 9.0%  | 6.3%  | 10.8% | 10.2% | 4.7%  | 11.6%  | 100.0%   |
| 2020                      | 11.0% | 5.8%  | 13.3% | 6.5%  | 5.6%  | 10.2% | 8.1%  | 5.7%  | 11.0% | 10.3% | 5.8%  | 6.5%   | 100.0%   |
| 2021                      | 12.1% | 4.7%  | 11.6% | 8.4%  | 6.4%  | 8.9%  | 6.6%  | 5.5%  | 11.2% | 9.6%  | 4.3%  | 10.6%  | 100.0%   |
| Monthly                   | 10.8% | 5.2%  | 12.9% | 7.1%  | 6.1%  | 8.6%  | 7.9%  | 5.8%  | 11.0% | 10.0% | 4.9%  | 9.6%   |          |
| Cumulative                | 10.9% | 16.1% | 28.9% | 36.0% | 42.1% | 50.8% | 58.6% | 64.5% | 75.5% | 85.5% | 90.4% | 100.0% |          |
| 2022                      |       |       |       |       |       |       |       |       |       |       |       |        |          |
| Monthly                   | 11.3% | 5.2%  | 8.1%  | 10.5% | 6.1%  |       |       |       |       |       |       |        |          |
| YTD                       | 11.3% | 16.5% | 24.6% | 35.2% | 41.2% |       |       |       |       |       |       |        |          |

<sup>\*</sup>Percent is based on whole dollars and may not sum to cumulative totals due to rounding.

FY 2022 percentages are based on budget and may retroactively change due to budget revisions. Prior year percentages are based on actual annual expenditures. 3-year average consists of fiscal years 2019, 2020 and 2021.