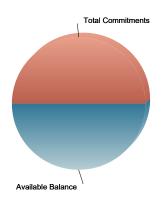

# **District Summary By Appropriated Fund & Appropriation Title**

| General Fund: Gross Funds By Appropriated Fund |      |             |                |               |               |             |                 |                          |                   |                     |  |  |
|------------------------------------------------|------|-------------|----------------|---------------|---------------|-------------|-----------------|--------------------------|-------------------|---------------------|--|--|
| Appropriated Fund                              | Fund | % of Budget | Revised Budget | Expenditures  | Encumbrance   | ID Advances | Pre Encumbrance | <b>Total Commitments</b> | Available Balance | % Available Balance |  |  |
| Local Fund                                     | 0100 | 57.1%       | 9,377,876,432  | 3,867,074,336 | 691,743,804   | 174,056,565 | 121,817,445     | 987,617,814              | 4,523,184,281     | 48.2%               |  |  |
| Dedicated Taxes                                | 0110 | 3.3%        | 540,236,269    | 53,264,141    | 13,921,935    | 536,733     | 2,334,672       | 16,793,340               | 470,178,788       | 87.0%               |  |  |
| Federal Payments                               | 0150 | 5.8%        | 950,347,659    | 214,209,829   | 66,567,432    | 5,365,980   | 23,052,921      | 94,986,333               | 641,151,497       | 67.5%               |  |  |
| Federal Grant Fund                             | 0200 | 13.0%       | 2,137,522,837  | 302,481,091   | 174,529,578   | 68,862,429  | 17,435,208      | 260,827,215              | 1,574,214,531     | 73.6%               |  |  |
| Federal Medicaid Payments                      | 0250 | 15.8%       | 2,594,291,302  | 1,210,384,581 | 37,230,074    | 6,108,635   | 2,839,841       | 46,178,549               | 1,337,728,171     | 51.6%               |  |  |
| Private Grant Fund                             | 0400 | 0.1%        | 9,195,267      | 1,378,619     | 614,137       | 369,025     | 37,104          | 1,020,266                | 6,796,382         | 73.9%               |  |  |
| Private Donations                              | 0450 | 0.0%        | 1,637,308      | 413,702       | 0             | 22,000      | 0               | 22,000                   | 1,201,606         | 73.4%               |  |  |
| Special Purpose Revenue Funds ('O'Type)        | 0600 | 4.9%        | 807,043,916    | 147,666,592   | 108,194,380   | 17,578,774  | 11,269,199      | 137,042,352              | 522,334,971       | 64.7%               |  |  |
| Grand Total                                    |      | 100.0%      | 16,418,150,990 | 5,796,872,891 | 1,092,801,340 | 272,900,141 | 178,786,390     | 1,544,487,870            | 9,076,790,228     | 55.3%               |  |  |
| % Of Budget                                    |      |             |                | 35.3%         |               |             |                 | 9.4%                     |                   |                     |  |  |