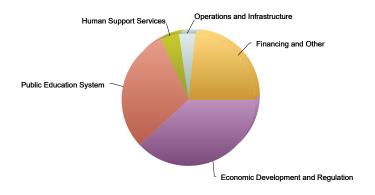

#### **District Summary By Appropriated Fund & Appropriation Title**

| General Fund: Gross Funds By Appropriation Title |             |                |               |               |             |                 |                          |                   |                     |  |  |
|--------------------------------------------------|-------------|----------------|---------------|---------------|-------------|-----------------|--------------------------|-------------------|---------------------|--|--|
| Agency Group                                     | % of Budget | Revised Budget | Expenditures  | Encumbrance   | ID Advances | Pre Encumbrance | <b>Total Commitments</b> | Available Balance | % Available Balance |  |  |
| Human Support Services                           | 35.3%       | 5,802,439,093  | 2,260,907,235 | 489,691,908   | 125,827,419 | 37,519,444      | 653,038,770              | 2,888,493,087     | 49.8%               |  |  |
| Public Education System                          | 22.6%       | 3,716,701,823  | 1,343,983,710 | 110,693,704   | 88,703,777  | 32,479,656      | 231,877,137              | 2,140,840,976     | 57.6%               |  |  |
| Public Safety and Justice                        | 10.7%       | 1,764,858,787  | 692,143,599   | 114,463,790   | 7,204,492   | 12,220,689      | 133,888,971              | 938,826,217       | 53.2%               |  |  |
| Financing and Other                              | 10.5%       | 1,731,831,501  | 475,091,076   | 0             | 3,823,692   | 0               | 3,823,692                | 1,252,916,733     | 72.3%               |  |  |
| Operations and Infrastructure                    | 7.9%        | 1,304,590,423  | 462,051,475   | 177,532,125   | 21,766,714  | 21,530,156      | 220,828,996              | 621,709,952       | 47.7%               |  |  |
| Governmental Direction and Support               | 7.5%        | 1,228,667,406  | 424,800,311   | 142,387,590   | 20,594,514  | 56,002,233      | 218,984,336              | 584,882,760       | 47.6%               |  |  |
| Economic Development and Regulation              | 5.3%        | 869,061,957    | 137,895,484   | 58,032,223    | 4,979,534   | 19,034,213      | 82,045,970               | 649,120,504       | 74.7%               |  |  |
| Grand Total                                      | 100.0%      | 16,418,150,990 | 5,796,872,891 | 1,092,801,340 | 272,900,141 | 178,786,390     | 1,544,487,870            | 9,076,790,228     | 55.3%               |  |  |
| % Of Budget                                      |             |                | 35.3%         |               |             |                 | 9.4%                     |                   |                     |  |  |