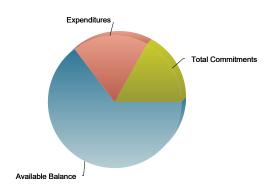

# **District Summary By Appropriated Fund & Appropriation Title**

| General Fund: Gross Funds By Appropriated Fund |      |             |                |               |               |             |                 |                          |                   |                     |  |  |
|------------------------------------------------|------|-------------|----------------|---------------|---------------|-------------|-----------------|--------------------------|-------------------|---------------------|--|--|
| Appropriated Fund                              | Fund | % of Budget | Revised Budget | Expenditures  | Encumbrance   | ID Advances | Pre Encumbrance | <b>Total Commitments</b> | Available Balance | % Available Balance |  |  |
| Local Fund                                     | 0100 | 57.1%       | 9,377,876,432  | 3,867,074,336 | 691,743,804   | 174,056,565 | 121,817,445     | 987,617,814              | 4,523,184,281     | 48.2%               |  |  |
| Dedicated Taxes                                | 0110 | 3.3%        | 540,236,269    | 53,264,141    | 13,921,935    | 536,733     | 2,334,672       | 16,793,340               | 470,178,788       | 87.0%               |  |  |
| Federal Payments                               | 0150 | 5.8%        | 950,347,659    | 214,209,829   | 66,567,432    | 5,365,980   | 23,052,921      | 94,986,333               | 641,151,497       | 67.5%               |  |  |
| Federal Grant Fund                             | 0200 | 13.0%       | 2,137,522,837  | 302,481,091   | 174,529,578   | 68,862,429  | 17,435,208      | 260,827,215              | 1,574,214,531     | 73.6%               |  |  |
| Federal Medicaid Payments                      | 0250 | 15.8%       | 2,594,291,302  | 1,210,384,581 | 37,230,074    | 6,108,635   | 2,839,841       | 46,178,549               | 1,337,728,171     | 51.6%               |  |  |
| Private Grant Fund                             | 0400 | 0.1%        | 9,195,267      | 1,378,619     | 614,137       | 369,025     | 37,104          | 1,020,266                | 6,796,382         | 73.9%               |  |  |
| Private Donations                              | 0450 | 0.0%        | 1,637,308      | 413,702       | 0             | 22,000      | 0               | 22,000                   | 1,201,606         | 73.4%               |  |  |
| Special Purpose Revenue Funds ('O'Type)        | 0600 | 4.9%        | 807,043,916    | 147,666,592   | 108,194,380   | 17,578,774  | 11,269,199      | 137,042,352              | 522,334,971       | 64.7%               |  |  |
| Grand Total                                    |      | 100.0%      | 16,418,150,990 | 5,796,872,891 | 1,092,801,340 | 272,900,141 | 178,786,390     | 1,544,487,870            | 9,076,790,228     | 55.3%               |  |  |
| % Of Budget                                    |      |             |                | 35.3%         |               |             |                 | 9.4%                     |                   |                     |  |  |