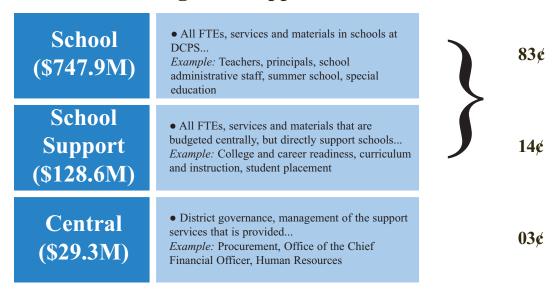

In the last seven years, DCPS provided schools with more money each year, culminating in an increase of 22 percent for school budgets, while Central Office funding has remained flat. Our investments over the last several years include: