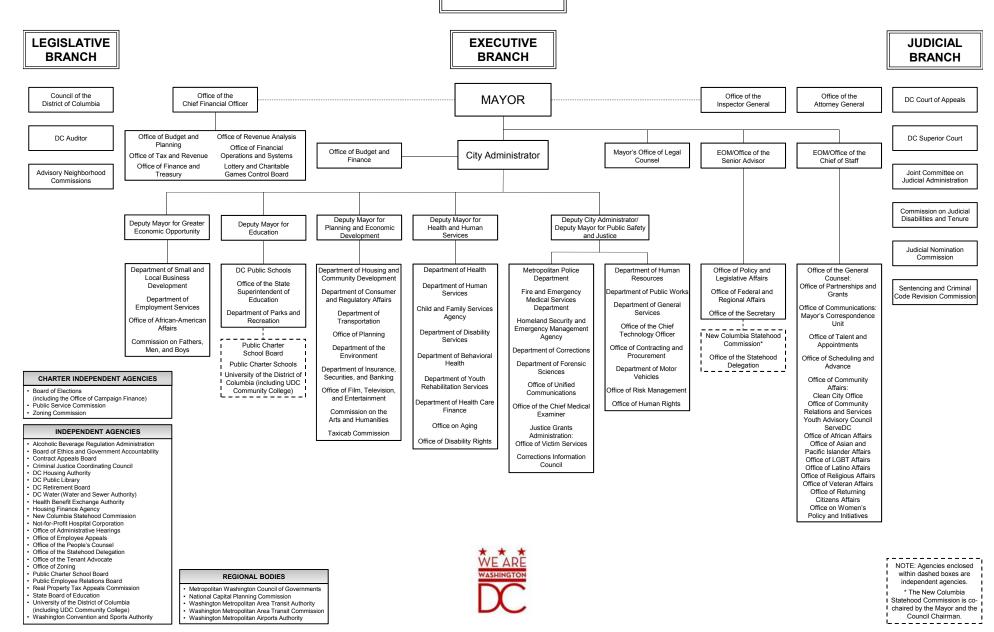

# District of Columbia Organization Chart

#### **GOVERNMENT OF THE DISTRICT OF COLUMBIA**

**RESIDENTS** 