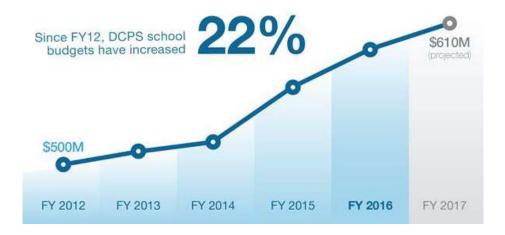

In the last seven years, DCPS provided schools with more money each year, culminating in an increase of 22 percent for school budgets, while Central Office funding has remained flat. Our investments over the last several years include: