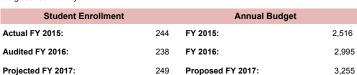

7219

**Hours:** 8:45 a.m. – 3:15 p.m.

Grades: PK3-5th Ward: 8

Neighborhood Clusters: Douglass, Shipley Terrace
Principal: Zara Berry-Young

zara.berry-young@dc.gov

#### Mission:

Malcolm X Elementary school provides a safe and nurturing program that produces a rigorous academic environment for our students in grades preschool though fifth grade. Our staff is committed to delivering a challenging academic program that supports social emotional growth for every child. At Malcolm X, our school community embraces each child's unique learning style by individualized instruction with the use of technology, small group learning, school-based initiatives, and parental involvement. As leaders of learning, we strive to create positive lifelong learners ready to succeed in the global community.



|        |                                            |                   | Dollars in       | Thousands           |                     |                   | Full Time E | Equivalents         |                        |
|--------|--------------------------------------------|-------------------|------------------|---------------------|---------------------|-------------------|-------------|---------------------|------------------------|
| Progra | am/Activity                                | Actual FY<br>2015 | Approved FY 2016 | Proposed FY<br>2017 | Change from FY 2016 | Actual FY<br>2015 |             | Proposed FY<br>2017 | Change from<br>FY 2016 |
| LE05   | TEXTBOOKS                                  |                   |                  |                     |                     |