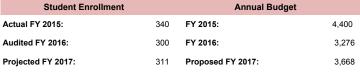

AL                                           | 62           | 18         | -            | (18)         | -                                |             |             |              |  |
| Total (             | Comptroller Source Allocation                                         | 6,420        | 5,877      | 6,001        | 124          | 68.8                             | 73.4        | 76.3        | 3.0          |  |

# Langdon Education Campus 2016-2017 Budget

SCHOOL CHARACTERISTICS (SY 2016-2017)

 Address:
 1900 Evarts St. NE,Washington,DC,20018

 Contact:
 Phone: (202) 576-6048 Fax: (202) 576-7976

**Hours:** 8:45 a.m. – 3:15 p.m.

Grades: PK3-5th Ward: 5

 Neighborhood Clusters:
 Brookland, Brentwood, Langdon

 Principal:
 Kemi Baltimore-Husbands

kemi.husbands@dc.gov

# Mission:





|        | l Budget                                  |           | Dollars in | Thousands   |             |           | Full Time E | quivalents  |             |
|--------|-------------------------------------------|-----------|------------|-------------|-------------|-----------|-------------|-------------|-------------|
| Progra | am/Activity                               | Actual FV |            | Proposed FY | Change from | Actual FY |             | Proposed FY | Change from |
| riogia | ani/Activity                              | 2015      | 2016       | 2017        | FY 2016     | 2015      | 2016        | 2017        | FY 2016     |
| CG05   | TEXTBOOKS                                 |           |            |             |             |           |             |             |