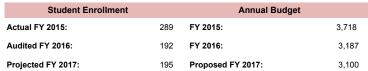

ntact: Phone: (202) 281-2580 Fax: (202) 576-7397

**Hours:** 8:45 a.m. – 3:15 p.m.

Grades: PK3-5th Ward: 5

Neighborhood Clusters: Brookland, Brentwood, Langdon

Principal: Winston Cox

winston.cox@dc.gov

#### Mission:

At Noyes Elementary, we have incorporated President Obama's Turnaround Arts integration program into our curriculum. It is a way for classroom teachers to infuse art strategies such as movement, song and visual thinking into daily math, reading, social studies and science to help students learn and retain information better. Turnaround Arts has made the school climate more positive, collaborative, and fun. To extend this creative learning process beyond the school and into students' homes, we hold events during the school year, wherein students and families participate.



| TBOOKS TBOOKS TBOOKS OOL LEADERSHIP NCIPAL / ASSISTANT PRINCIPAL OOL ADMINISTRATIVE SUPPORT INISTRATIVE OFFICER INESS MANAGER ISTRAR N OF STUDENTS ICE STAFF EERS 113) SCHOOL ADMINISTRATIVE SUPPORT IERAL EDUCATION - GE TEACHER AIDE SEHAVIOR TECHNICIAN